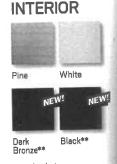

# **CERTIFICATE OF APPROPRIATENESS – SPEC SHEET**

| CHIMNEY          |                                                                                                                  | Material                                 |                                                  |                                                                                                                 | C                                                                    | olor              |                                                           |
|------------------|------------------------------------------------------------------------------------------------------------------|------------------------------------------|--------------------------------------------------|-----------------------------------------------------------------------------------------------------------------|----------------------------------------------------------------------|-------------------|-----------------------------------------------------------|
| ROOF             | SIN MANNAN IN NY TANÀNA MANGKAONA DIA MANGKAO DIA MANGKAO DIA MANGKAO DIA MANGKAO DIA MANGKAO DIA MANGKAO DIA M  | Make & style _                           |                                                  | * * * * * * * * * * * * * *                                                                                     |                                                                      | 4<br>4<br>7       | Color                                                     |
|                  | Roof Pitch (s)                                                                                                   | — (7/12 minimum)                         |                                                  | (snd                                                                                                            | cify on plans for ne                                                 | w huilding & mai  |                                                           |
| CITTER           | le la la characteristica de la construcción de la construcción de la construcción de la construcción de la const | Tvne/Material                            | 2012/07/09/04 F2000/1-09/2010/C201222020-2020/04 |                                                                                                                 |                                                                      |                   | Color                                                     |
| WINDOWS, DOO     | RS, TRIM, S                                                                                                      | HUTTERS, SK                              | YLIGHTS                                          | antara da antanyi kana da ka da ka                                          | ant allower allow contractional time a antiantically and allower and |                   | artem fra terry fragmenter onder allerter normalised frag |
| Window/Door Trim | material                                                                                                         | Wood                                     |                                                  | Other specify                                                                                                   |                                                                      |                   |                                                           |
| Size c           | of cornerboards                                                                                                  | []                                       | Size of ca                                       | sings (IX4 min)                                                                                                 | )                                                                    | Color             | 0C-61                                                     |
| Rak              | es 1 <sup>st</sup> member                                                                                        | F                                        | 2 <sup>nd</sup> Member                           |                                                                                                                 | ] Dej                                                                | pth of overhang   | []                                                        |
| Windows:         | Make/Model                                                                                                       |                                          |                                                  | Materia                                                                                                         |                                                                      | ] Color           |                                                           |
| Window Grills    | s                                                                                                                | Divided Light                            | Exterio                                          | or Glued Grills                                                                                                 | [] Grill                                                             | s Between Glass   | [                                                         |
|                  | Removable                                                                                                        | Interior Grills                          |                                                  | No Grills                                                                                                       | [] Grill                                                             | Pattern           |                                                           |
| Doors:           | Style & Make                                                                                                     |                                          |                                                  | Materia                                                                                                         |                                                                      | ] Color           | [HC-/SS]                                                  |
| Garage doors:    | Style                                                                                                            | ,,,,,,,,,,,,,,,,,,,,,,,,,,,,,,,,,,,,,,   | Size of opening                                  |                                                                                                                 | ] Material                                                           |                   |                                                           |
|                  | Color                                                                                                            | 66-61                                    |                                                  |                                                                                                                 |                                                                      |                   |                                                           |
| Shutters:        | Type & Style                                                                                                     | L                                        |                                                  | Materia                                                                                                         |                                                                      | ] Color           |                                                           |
| Skylights:       | Туре                                                                                                             |                                          |                                                  | ₩₩₩₩₩₩₩₩₩₩₩₩₩₩₩₩₩₩₩₩₩₩₩₩₩₩₩₩₩₩₩₩₩₩₩₩₩                                                                           | Make & Model                                                         |                   |                                                           |
|                  | Material                                                                                                         |                                          |                                                  | ] Size                                                                                                          | •                                                                    | ] Color           | [                                                         |
| SIDING           | Туре                                                                                                             | Clapboard                                |                                                  | Shingle []                                                                                                      | Other                                                                |                   |                                                           |
|                  | Material                                                                                                         | Red Cedar                                | Whit                                             | e Cedar 🔀                                                                                                       | Other                                                                |                   |                                                           |
|                  | Paint Color                                                                                                      | HC-169                                   |                                                  |                                                                                                                 | lor                                                                  |                   |                                                           |
| FOUNDATION       | Туре                                                                                                             |                                          |                                                  |                                                                                                                 |                                                                      | ] (max 12' expose | ed)                                                       |
| DECK             | Material                                                                                                         |                                          |                                                  |                                                                                                                 |                                                                      | Color             |                                                           |
| SIGNS            | Size                                                                                                             |                                          | Materials                                        |                                                                                                                 |                                                                      | ] Color           |                                                           |
| FENCE            | Туре                                                                                                             | (split rail, chain lir                   | .k)                                              |                                                                                                                 |                                                                      | ] Color           |                                                           |
|                  | Material                                                                                                         | [                                        |                                                  |                                                                                                                 |                                                                      | ] Length          | []                                                        |
| RETAING WALL     | Description                                                                                                      |                                          |                                                  | e and a rear distance of the methods and a rear warmer of the Advance of the second second second second second |                                                                      |                   | 990-992-01-9-92-9-9-9-9-9-9-9-9-9-9-9-9-9-9-9-9-9         |
| LIGHTING         | Type and loca<br>affixed to structur                                                                             | ition (free standing<br>re, illuminated) |                                                  |                                                                                                                 |                                                                      |                   |                                                           |