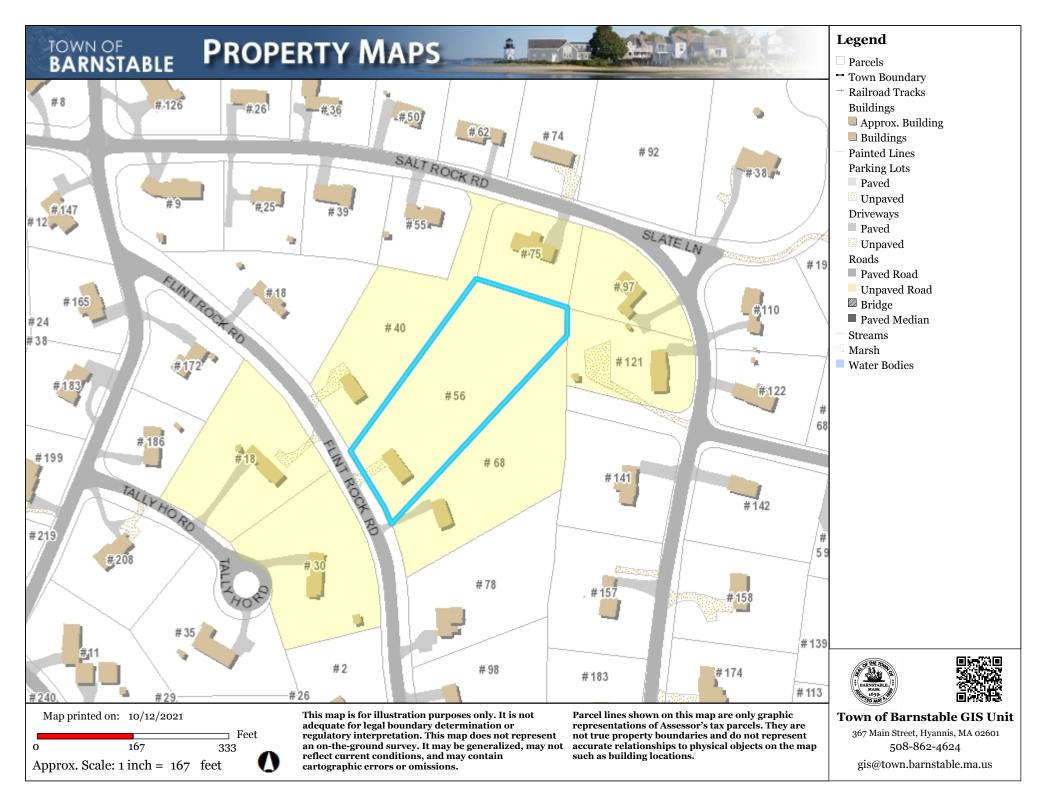

# APPLICATIONS

White, Jesse & Katherine, 56 Flintrock Road, Barnstable, Map 409, Parcel 088/091, built c. 1986 Repaint clapboard, trim, and front door as well as replace shingles.

Lagoy, Darlene, 1564 Main Street, West Barnstable, Map197, Parcel 018/000, built c. 1963 To replace front door, shutters, and front steps. To paint front door, shutters, and trim. Replace granite steps and install a mailbox post. To replace overgrown vegetation.

| Date 09-28-2021                                                                                                                                                                                                                  | Map & Parcel                 | Lot 3 map 709-88-91                                                                                             |
|----------------------------------------------------------------------------------------------------------------------------------------------------------------------------------------------------------------------------------|------------------------------|-----------------------------------------------------------------------------------------------------------------|
| Property Owner Jesse whote + Katherine white                                                                                                                                                                                     | Phone <u>774</u> -           | 205-05-23                                                                                                       |
| Street address 56 Flintrock road                                                                                                                                                                                                 | Email 'Jesse                 | 7623 Cgmalicon                                                                                                  |
| Village Barnstable                                                                                                                                                                                                               |                              | A                                                                                                               |
| Mailing address <u>56 Flintrock rual</u> 02630                                                                                                                                                                                   | Signature                    | <u>fe</u>                                                                                                       |
| Agent/Contractor Self                                                                                                                                                                                                            | Phone <u>774</u>             | -205-0523                                                                                                       |
| Agent Address                                                                                                                                                                                                                    | Email Jesse                  | 7623@ mail.con                                                                                                  |
| Agent Signature                                                                                                                                                                                                                  |                              | $\mathcal{I}_{\mathcal{I}}$                                                                                     |
| If approved, the Certificate of Appropriateness expires one year from th<br>Permit, whichever date shall be later. A one year extension may be req<br>Assistant at 200 Main Street, Hyannis, MA 02601. This request must be rece | uested, in writing, to the C | Old King's Highway Administrative                                                                               |
| There is a 10 day appeal period plus a four day waiting period for all a available for pickup and building permit sign-off. All applications are subject                                                                         |                              |                                                                                                                 |
| New Build AdditiCheck all categories i                                                                                                                                                                                           | that apply 🛛 🥂 Resident      | hard and a second se |
| Building Construction     Type of Building   Image     House   Garage                                                                                                                                                            | n Shed                       | Commercial Other                                                                                                |
| Project Roof Windows/Doors Sidi                                                                                                                                                                                                  | ing/Painting 🗌 Solar         | Other                                                                                                           |
| Landscape Feature Fence Wall Flag                                                                                                                                                                                                | g Pole Pool                  | Other                                                                                                           |
|                                                                                                                                                                                                                                  | oaint Sign                   | Other                                                                                                           |
| Description of Proposed Work repaint clapboard to                                                                                                                                                                                | int front dow                | . replace imposited                                                                                             |
| Description of Proposed Work <u>repaint clapboard</u> tr<br>Shingles with unpointed shingles                                                                                                                                     | ¥ -                          |                                                                                                                 |
|                                                                                                                                                                                                                                  |                              |                                                                                                                 |
| Secented 10/5/2021                                                                                                                                                                                                               |                              | DENIED                                                                                                          |
| for Committee use only This Certificate is                                                                                                                                                                                       | hereby APPROVI               | ED                                                                                                              |
| By a vote of Ave Nav A                                                                                                                                                                                                           | Abstain                      | Date                                                                                                            |
| Members signatures                                                                                                                                                                                                               | <u></u>                      |                                                                                                                 |
|                                                                                                                                                                                                                                  |                              |                                                                                                                 |
| Conditions of Approval                                                                                                                                                                                                           |                              |                                                                                                                 |
|                                                                                                                                                                                                                                  |                              |                                                                                                                 |