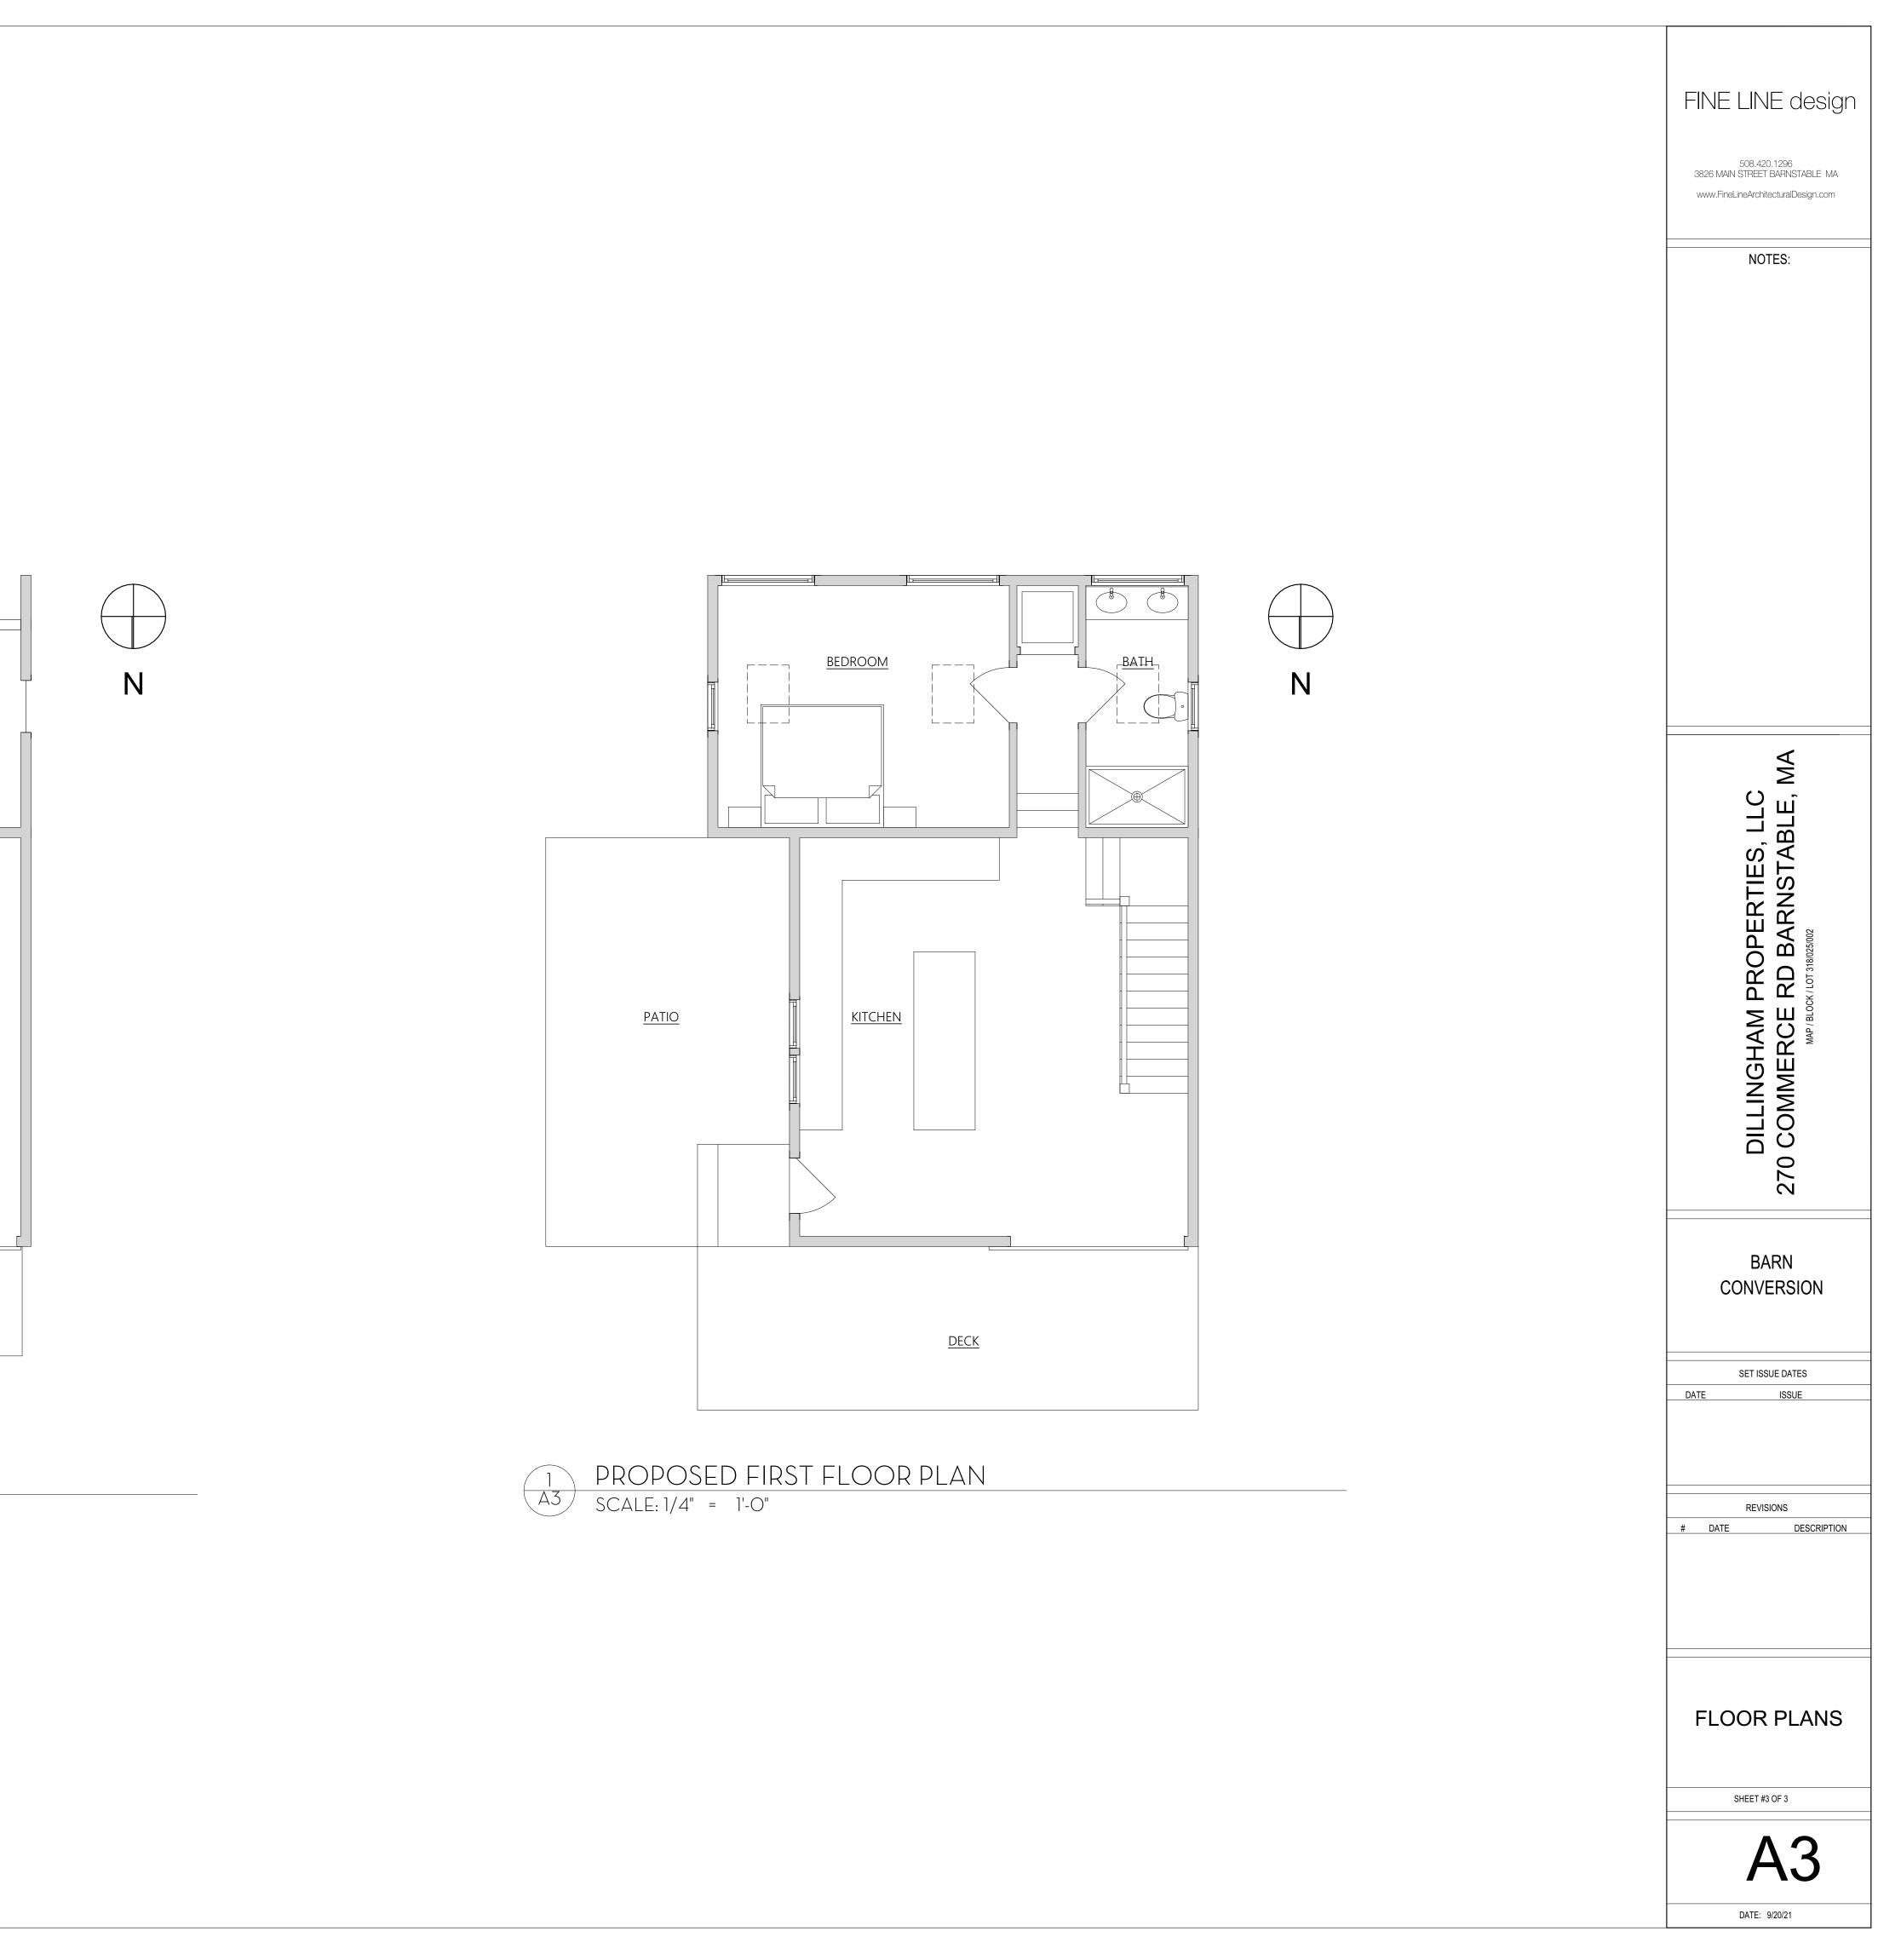

Dillingham Properties LLC, 270 Commerce Road, Barnstable, Map 318, Parcel 025/002, Dillingham House built c. 1890, contributing structure in the Old King's Highway Historic District To renovate and convert existing barn into guest house. Affonso, Jesse & Megan, 64 Cyprus Point, Barnstable, Map 349, Parcel 063/000, built c. 2001 To Install a pool code fence, gates, and in-ground pool.