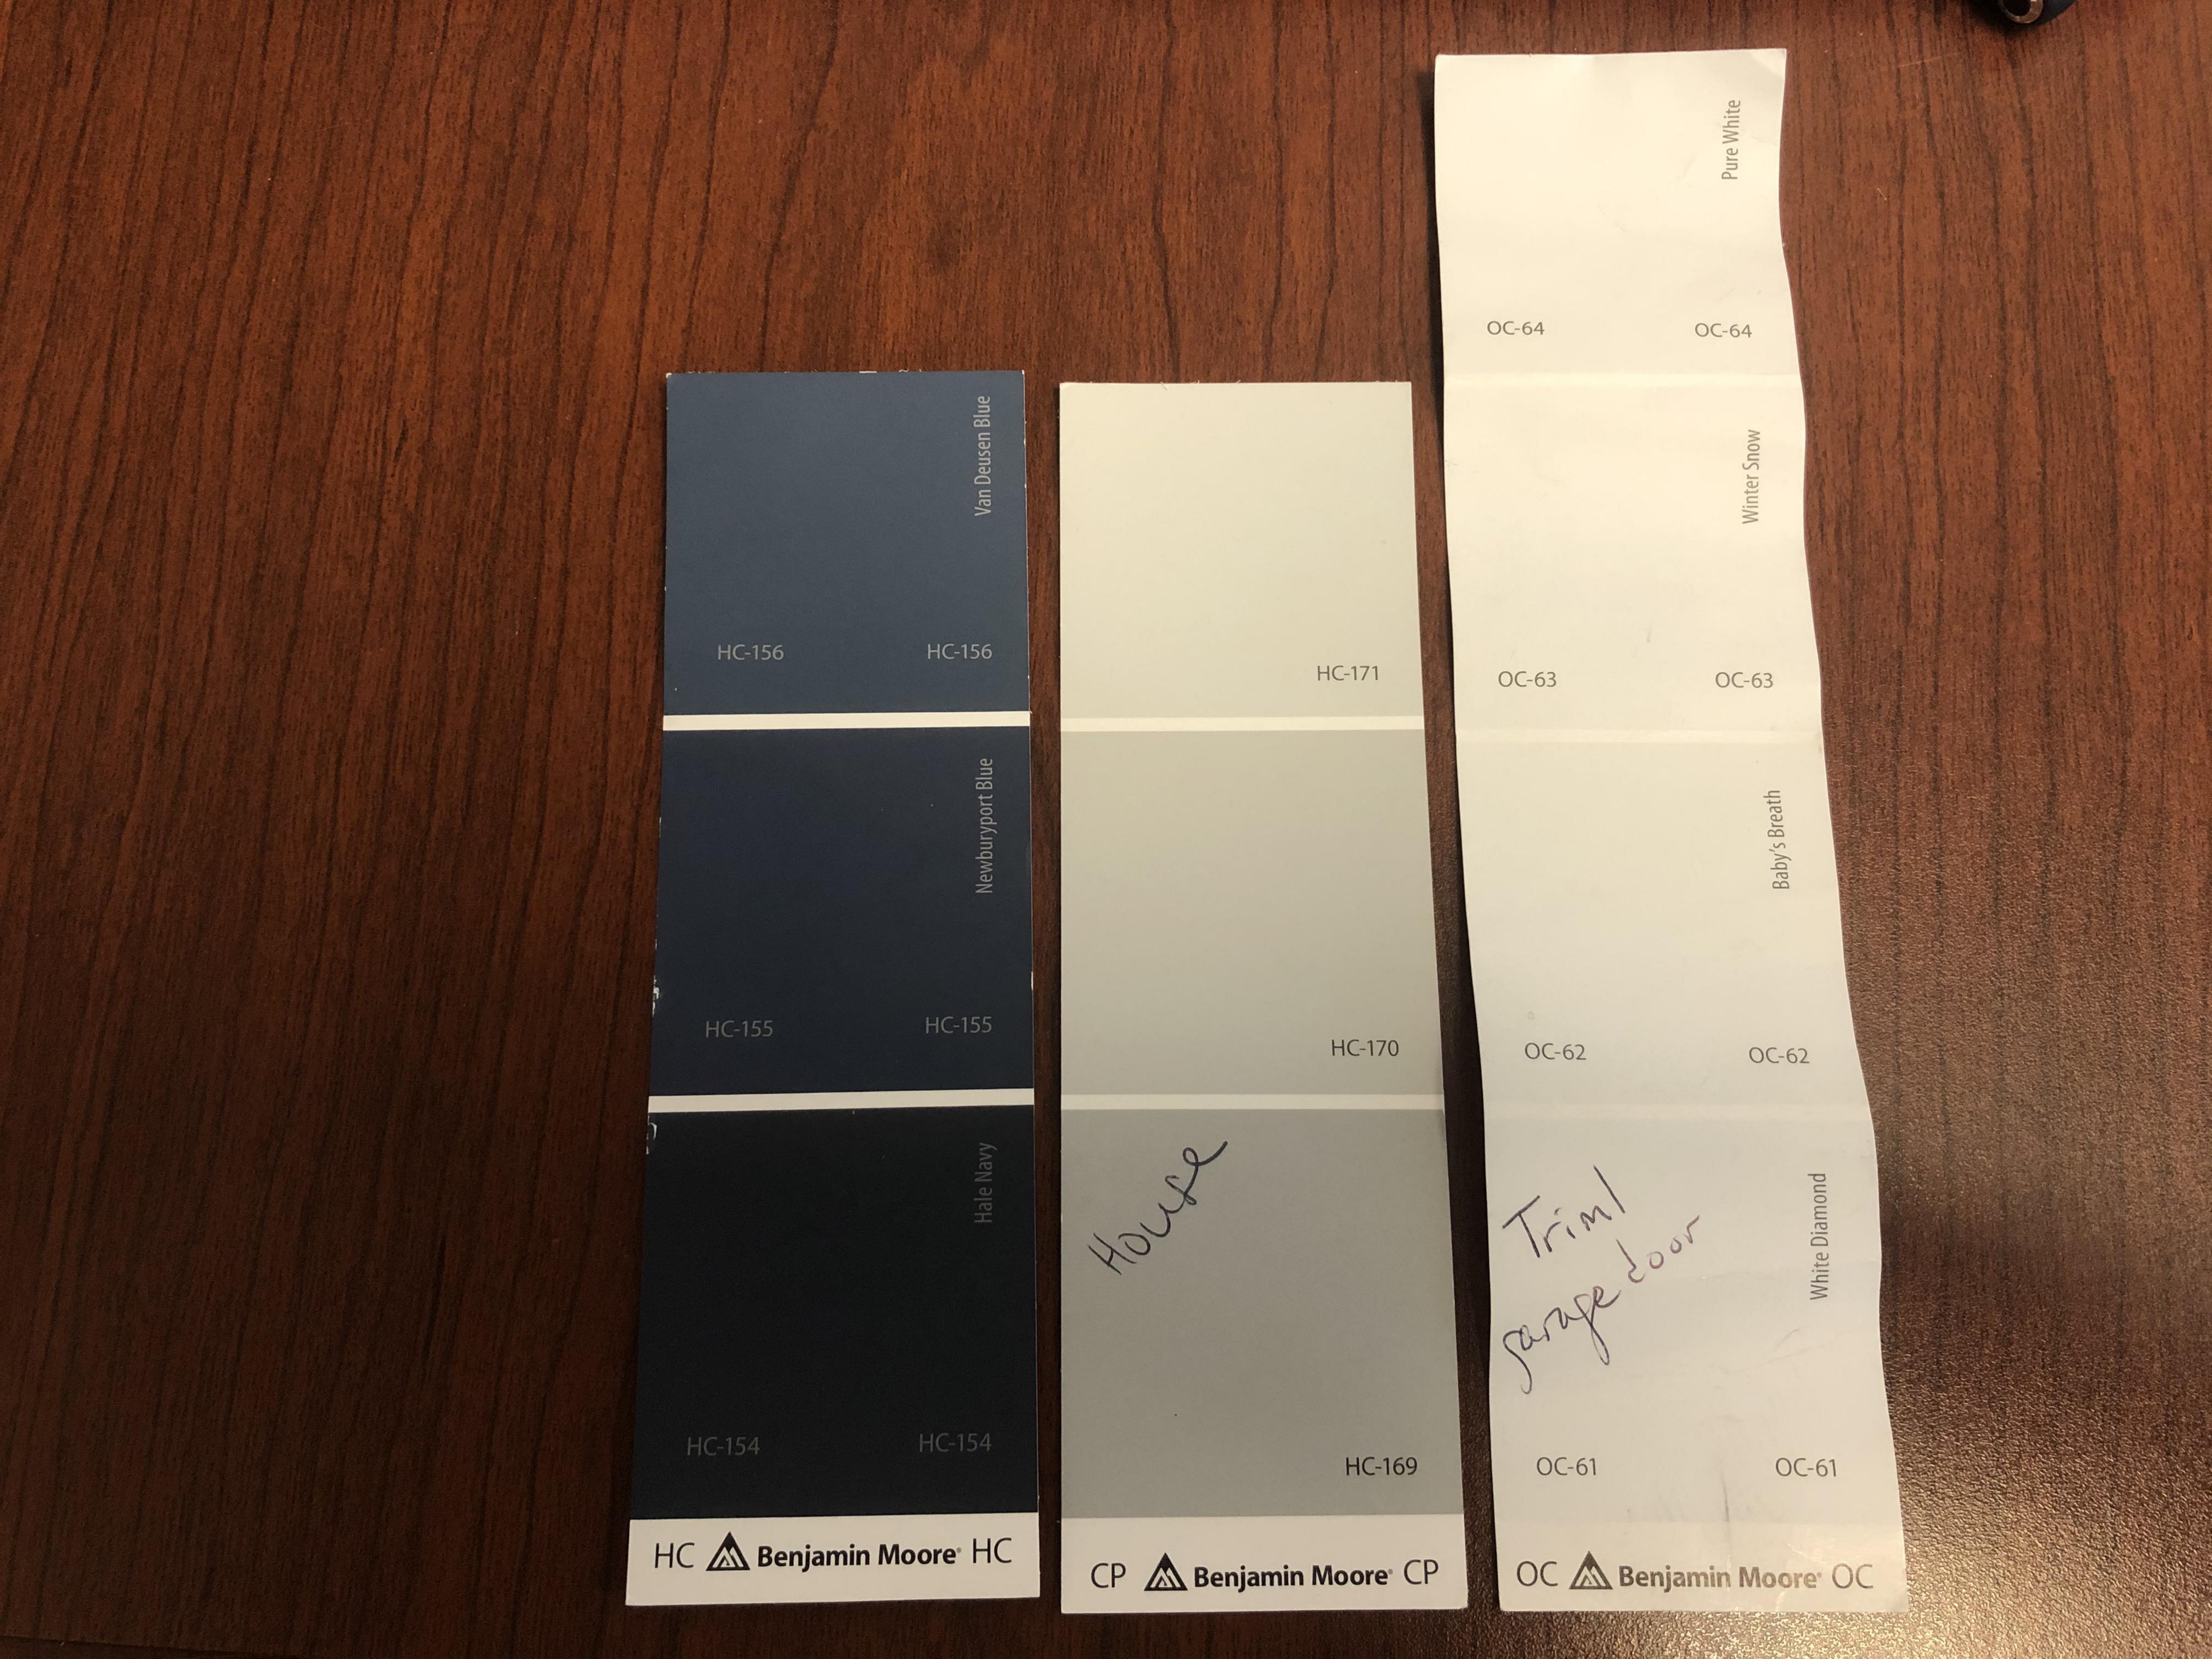

# **CERTIFICATE OF APPROPRIATENESS – SPEC SHEET**

| CHIMNEY          |                                                                                                                  | Material                                 |                                                  |                                                                                                                 | C                                                                    | olor              |                                                           |
|------------------|------------------------------------------------------------------------------------------------------------------|------------------------------------------|--------------------------------------------------|-----------------------------------------------------------------------------------------------------------------|----------------------------------------------------------------------|-------------------|-----------------------------------------------------------|
| ROOF             | SIN MANNAN IN NY TANÀNA MANGKAONA DIA MANGKAO DIA MANGKAO DIA MANGKAO DIA MANGKAO DIA MANGKAO DIA MANGKAO DIA M  | Make & style _                           |                                                  | * * * * * * * * * * * * * *                                                                                     |                                                                      | 4<br>4<br>7       | Color                                                     |
|                  | Roof Pitch (s)                                                                                                   | — (7/12 minimum)                         |                                                  | (snd                                                                                                            | cify on plans for ne                                                 | w huilding & mai  |                                                           |
| CITTER           | le la la characteristica de la construcción de la construcción de la construcción de la construcción de la const | Tvne/Material                            | 2012/07/09/04 F2000/1-09/2010/C201222020-2020/04 |                                                                                                                 |                                                                      |                   | Color                                                     |
| WINDOWS, DOO     | RS, TRIM, S                                                                                                      | HUTTERS, SK                              | YLIGHTS                                          | antara da antanyi kana da ka da ka                                          | ant allower allow contractional time a antiantically and allower and |                   | artem fra terry fragmenter onder allerter normalised frag |
| Window/Door Trim | material                                                                                                         | Wood                                     |                                                  | Other specify                                                                                                   |                                                                      |                   |                                                           |
| Size c           | of cornerboards                                                                                                  | []                                       | Size of ca                                       | sings (IX4 min)                                                                                                 | )                                                                    | Color             | 0C-61                                                     |
| Rak              | es 1 <sup>st</sup> member                                                                                        | F                                        | 2 <sup>nd</sup> Member                           |                                                                                                                 | ] Dej                                                                | pth of overhang   | []                                                        |
| Windows:         | Make/Model                                                                                                       |                                          |                                                  | Materia                                                                                                         |                                                                      | ] Color           |                                                           |
| Window Grills    | s                                                                                                                | Divided Light                            | Exterio                                          | or Glued Grills                                                                                                 | [] Grill                                                             | s Between Glass   | [                                                         |
|                  | Removable                                                                                                        | Interior Grills                          |                                                  | No Grills                                                                                                       | [] Grill                                                             | Pattern           |                                                           |
| Doors:           | Style & Make                                                                                                     |                                          |                                                  | Materia                                                                                                         |                                                                      | ] Color           | [HC-/SS]                                                  |
| Garage doors:    | Style                                                                                                            | ,,,,,,,,,,,,,,,,,,,,,,,,,,,,,,,,,,,,,,   | Size of opening                                  |                                                                                                                 | ] Material                                                           |                   |                                                           |
|                  | Color                                                                                                            | 66-61                                    |                                                  |                                                                                                                 |                                                                      |                   |                                                           |
| Shutters:        | Type & Style                                                                                                     | L                                        |                                                  | Materia                                                                                                         |                                                                      | ] Color           |                                                           |
| Skylights:       | Туре                                                                                                             |                                          |                                                  | ₩₩₩₩₩₩₩₩₩₩₩₩₩₩₩₩₩₩₩₩₩₩₩₩₩₩₩₩₩₩₩₩₩₩₩₩₩                                                                           | Make & Model                                                         |                   |                                                           |
|                  | Material                                                                                                         |                                          |                                                  | ] Size                                                                                                          | •                                                                    | ] Color           | [                                                         |
| SIDING           | Туре                                                                                                             | Clapboard                                |                                                  | Shingle []                                                                                                      | Other                                                                |                   |                                                           |
|                  | Material                                                                                                         | Red Cedar                                | Whit                                             | e Cedar 🔀                                                                                                       | Other                                                                |                   |                                                           |
|                  | Paint Color                                                                                                      | HC-169                                   |                                                  |                                                                                                                 | lor                                                                  |                   |                                                           |
| FOUNDATION       | Туре                                                                                                             |                                          |                                                  |                                                                                                                 |                                                                      | ] (max 12' expose | ed)                                                       |
| DECK             | Material                                                                                                         |                                          |                                                  |                                                                                                                 |                                                                      | Color             |                                                           |
| SIGNS            | Size                                                                                                             |                                          | Materials                                        |                                                                                                                 |                                                                      | ] Color           |                                                           |
| FENCE            | Туре                                                                                                             | (split rail, chain lir                   | .k)                                              |                                                                                                                 |                                                                      | ] Color           |                                                           |
|                  | Material                                                                                                         | [                                        |                                                  |                                                                                                                 |                                                                      | ] Length          | []                                                        |
| RETAING WALL     | Description                                                                                                      |                                          |                                                  | e and a rear distance of the methods and a rear warmer of the Advance of the second second second second second |                                                                      |                   | 990-992-01-9-92-9-9-9-9-9-9-9-9-9-9-9-9-9-9-9-9-9         |
| LIGHTING         | Type and loca<br>affixed to structur                                                                             | ition (free standing<br>re, illuminated) |                                                  |                                                                                                                 |                                                                      |                   |                                                           |