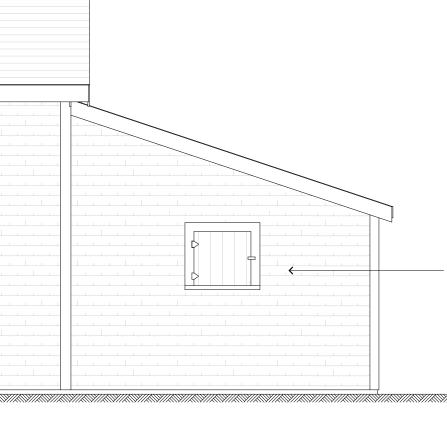

Dillingham Properties LLC, 270 Commerce Road, Barnstable, Map 318, Parcel 025/002, Dillingham House built c. 1890, contributing structure in the Old King's Highway Historic District To renovate and convert existing barn into guest house. Affonso, Jesse & Megan, 64 Cyprus Point, Barnstable, Map 349, Parcel 063/000, built c. 2001 To Install a pool code fence, gates, and in-ground pool.