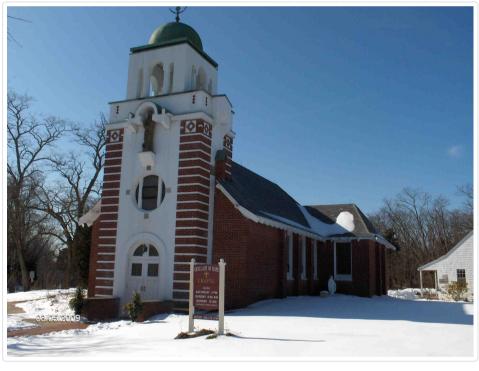

Roman Catholic Bishop of Fall River, 4 Parker Road, West Barnstable, Map 197, Parcel 005/000, Our Lady of Hope Catholic Church Built c. 1920, contributing structure in the Old King's Highway Historic District To install a new 28" x 42" sign.