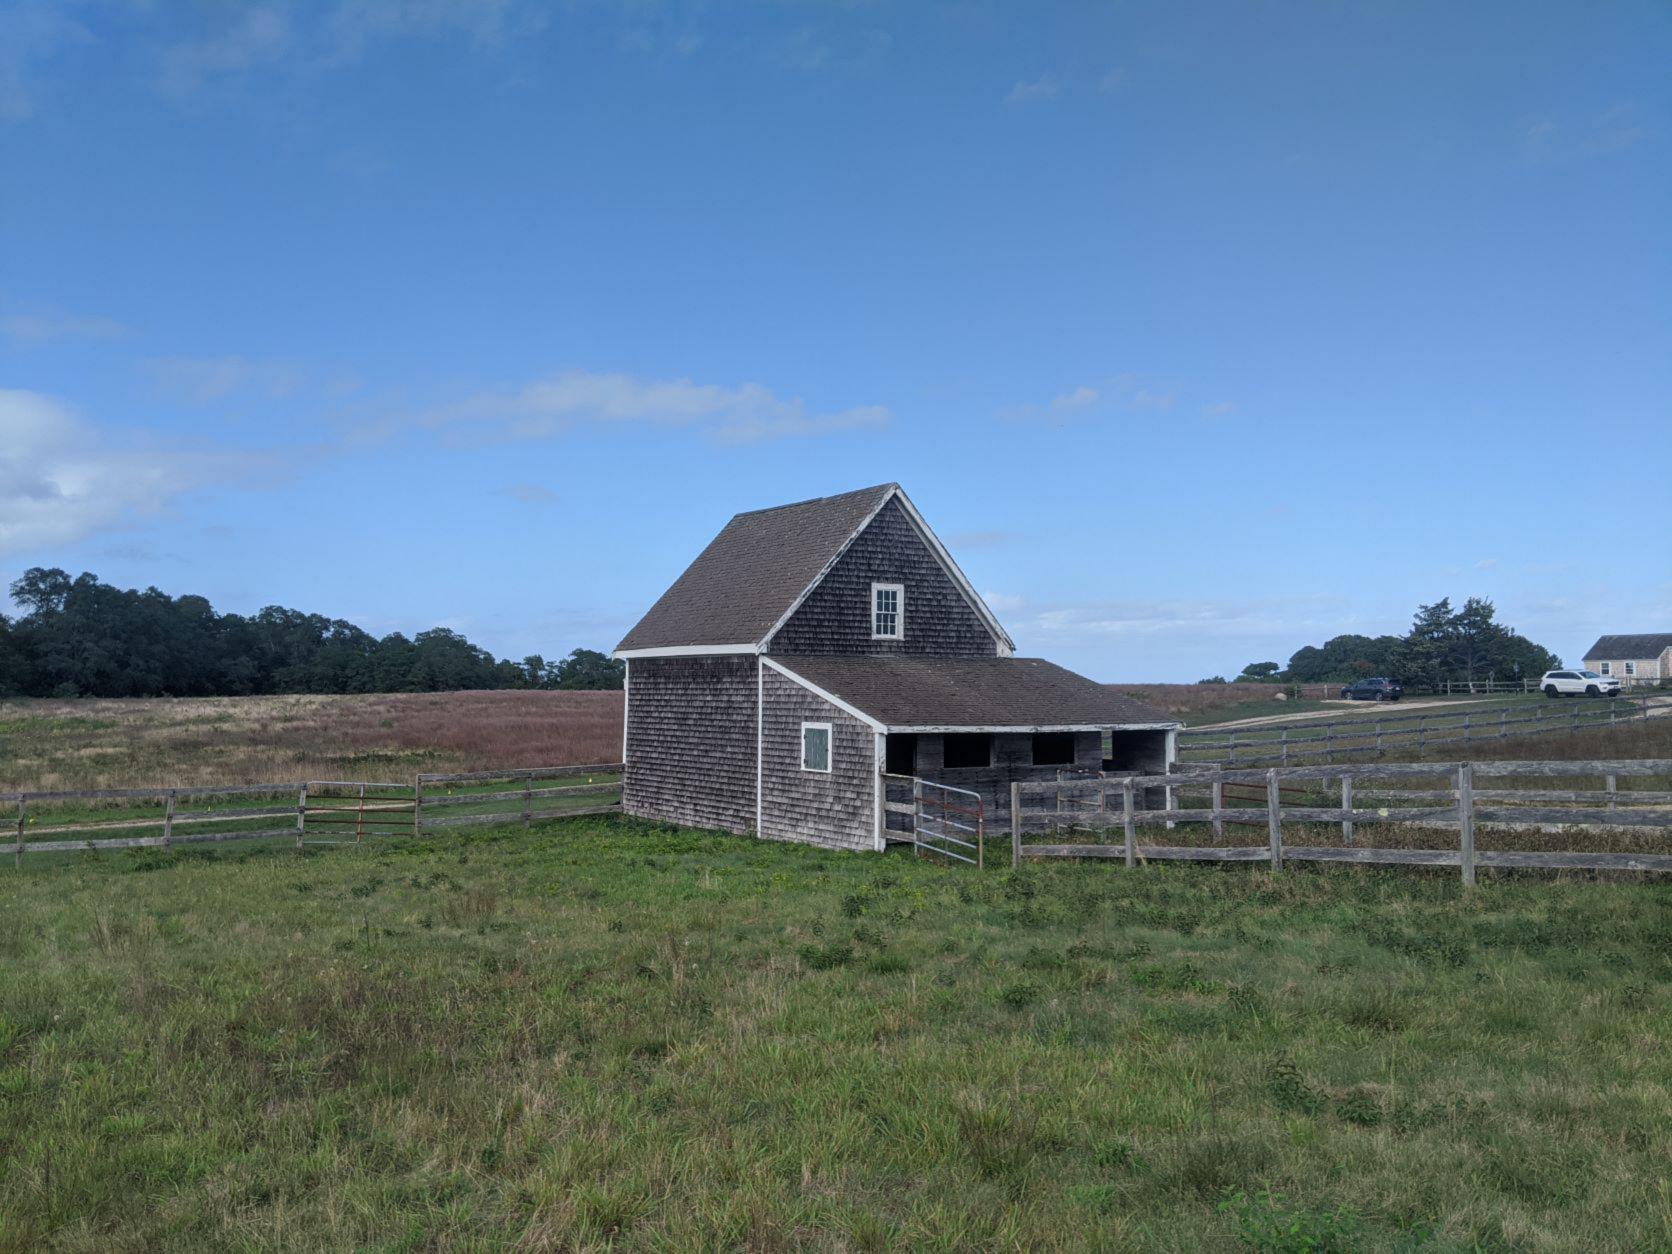

Dillingham Properties LLC, 270 Commerce Road, Barnstable, Map 318, Parcel 025/002, Dillingham House built c. 1890, contributing structure in the Old King's Highway Historic District To renovate and convert existing barn into guest house. Affonso, Jesse & Megan, 64 Cyprus Point, Barnstable, Map 349, Parcel 063/000, built c. 2001 To Install a pool code fence, gates, and in-ground pool.