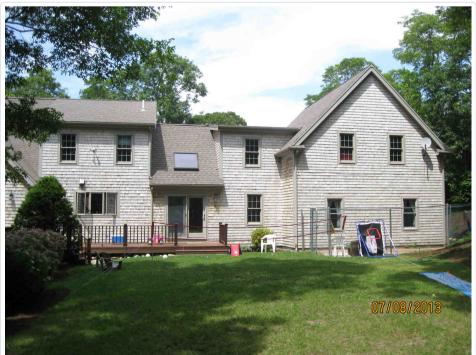

# APPLICATIONS

White, Jesse & Katherine, 56 Flintrock Road, Barnstable, Map 409, Parcel 088/091, built c. 1986 Repaint clapboard, trim, and front door as well as replace shingles.

Lagoy, Darlene, 1564 Main Street, West Barnstable, Map197, Parcel 018/000, built c. 1963 To replace front door, shutters, and front steps. To paint front door, shutters, and trim. Replace granite steps and install a mailbox post. To replace overgrown vegetation.