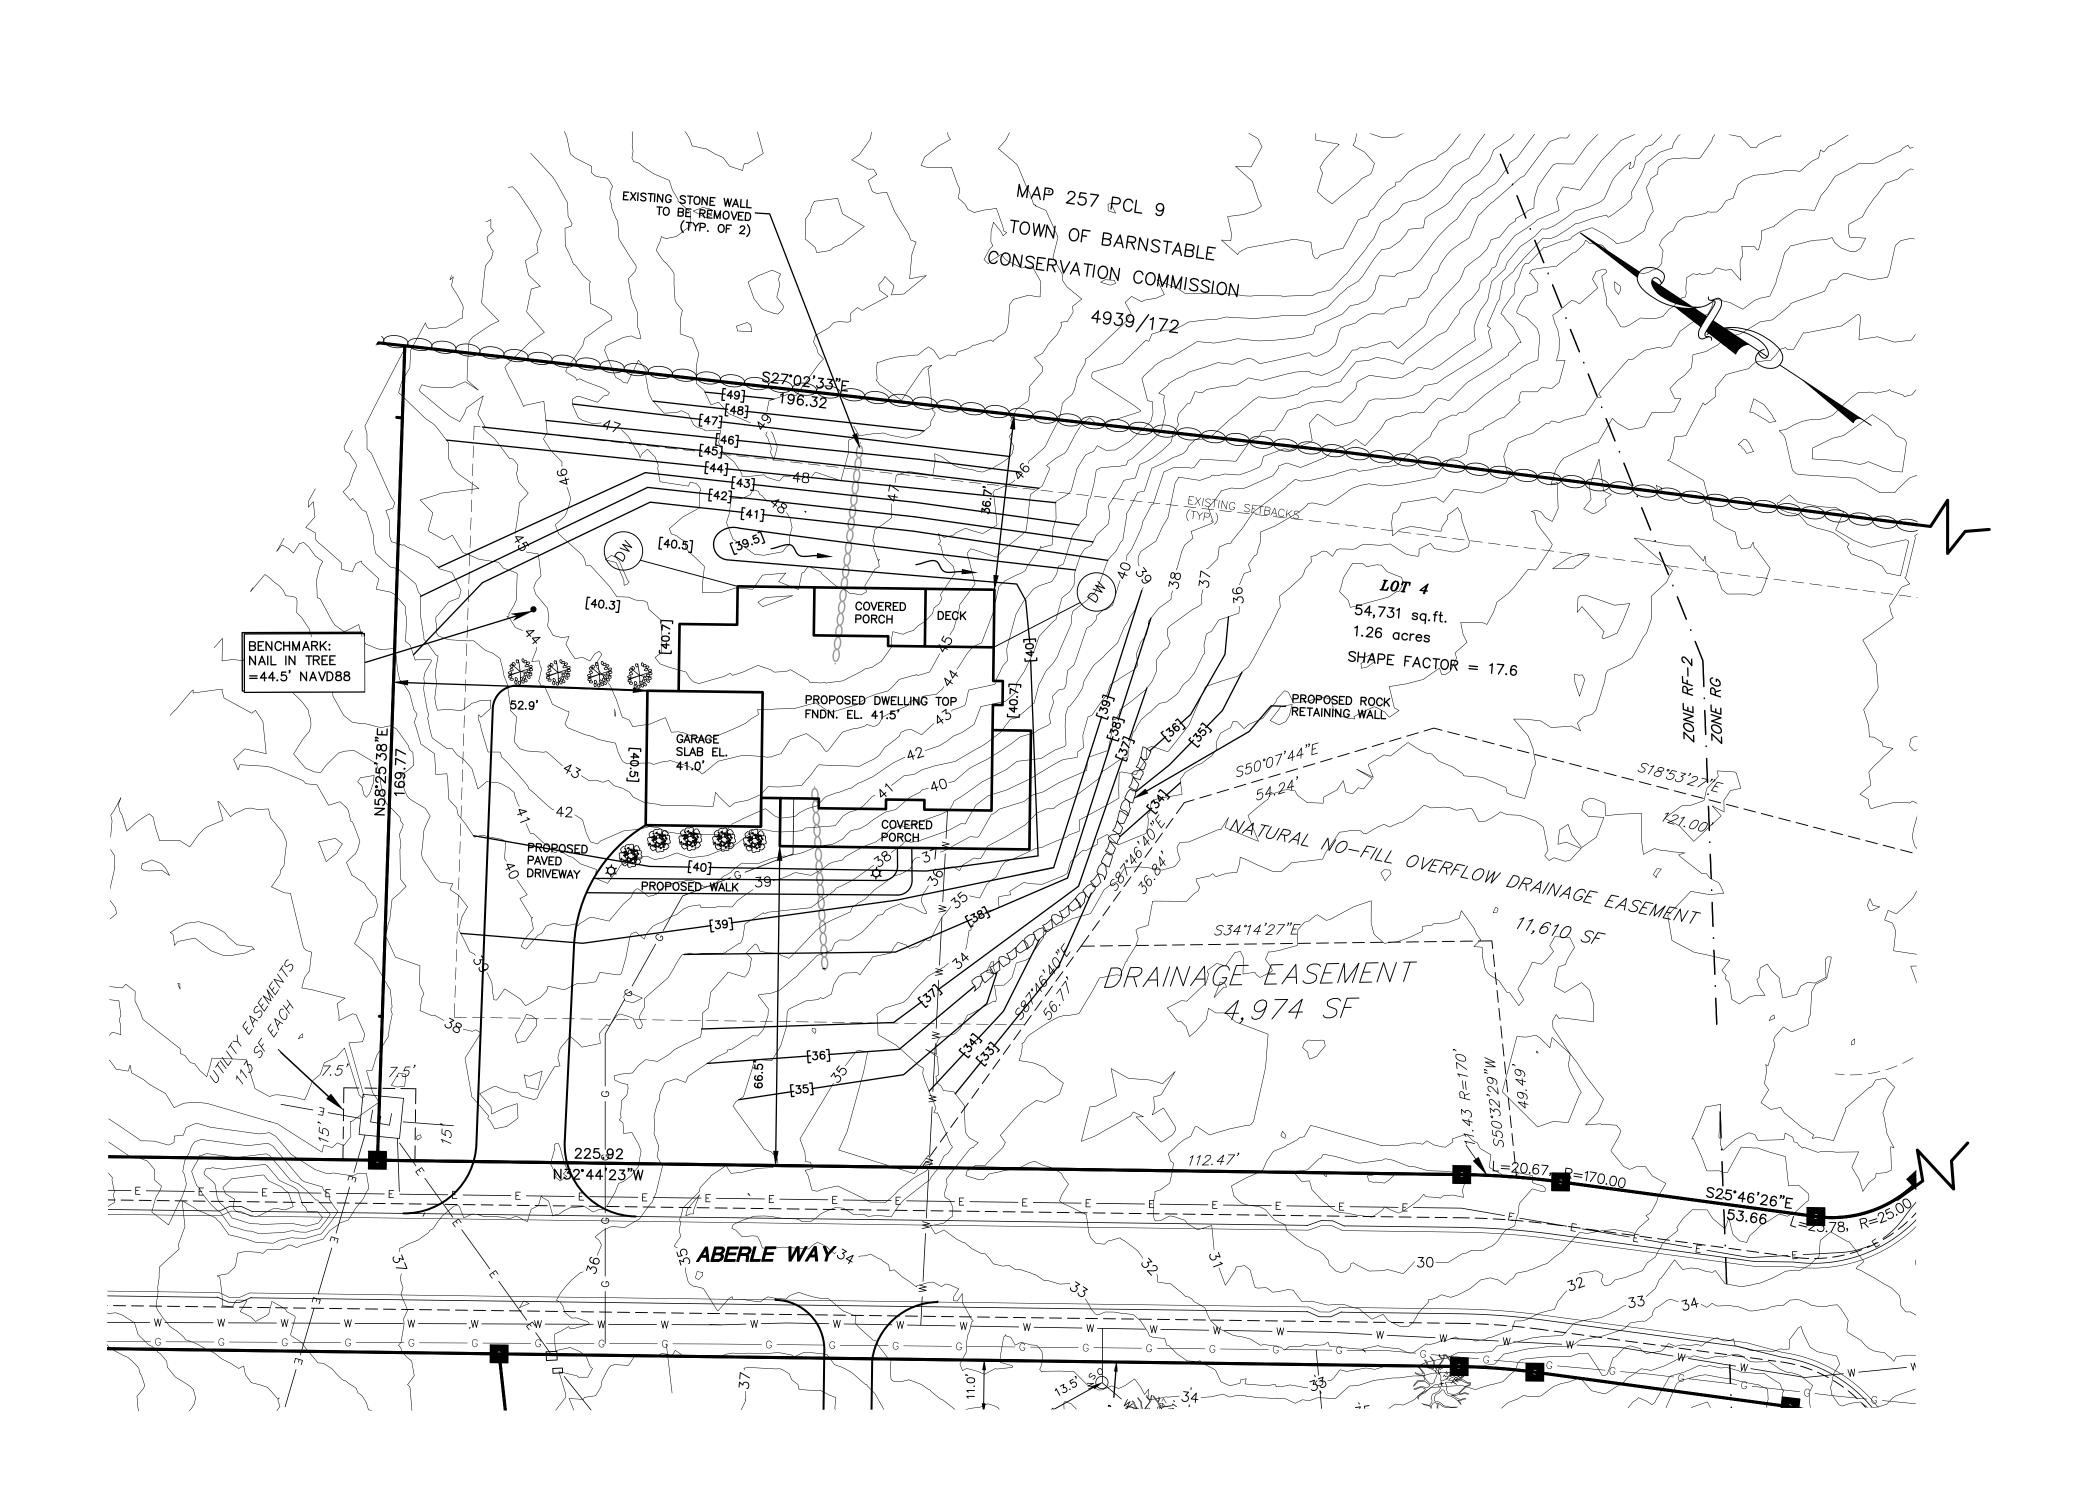

Riley, Bill with Rylon group, Inc., 40 Aberle Way (Lot 4), Barnstable, Map 257, Parcel010/003, Vacant Land To construct a single family dwelling.

Handy III, Edward, 91 Boulder Road, Barnstable, Map 315, Parcel 010/000, Vacant Land To construct a 2 story 3400 square foot wood frame cottage.