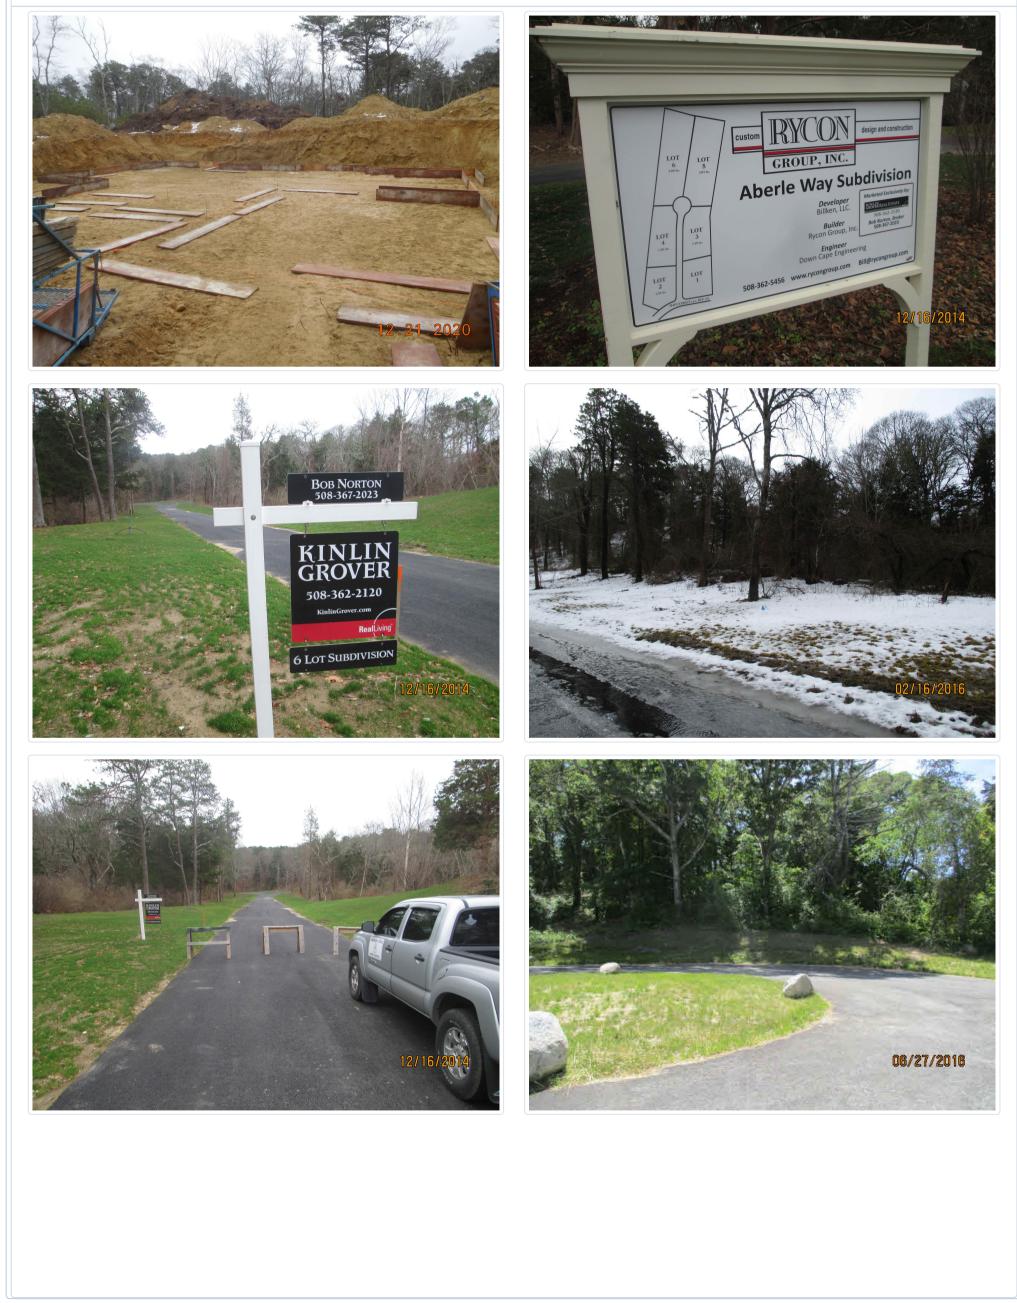

Riley, Bill with Rylon group, Inc., 40 Aberle Way (Lot 4), Barnstable, Map 257, Parcel010/003, Vacant Land To construct a single family dwelling.

Handy III, Edward, 91 Boulder Road, Barnstable, Map 315, Parcel 010/000, Vacant Land To construct a 2 story 3400 square foot wood frame cottage.

# MINOR MODIFICATION

Riley, William & Polivy, Kenneth, 51 Aberle Way, Barnstable, Map 257, Parcel 010/004, Vacant Land Add an 8' x 16' addition to porch and screen in 8' x 16' addition.

APPROVAL OF MINUTES September 22, 2021