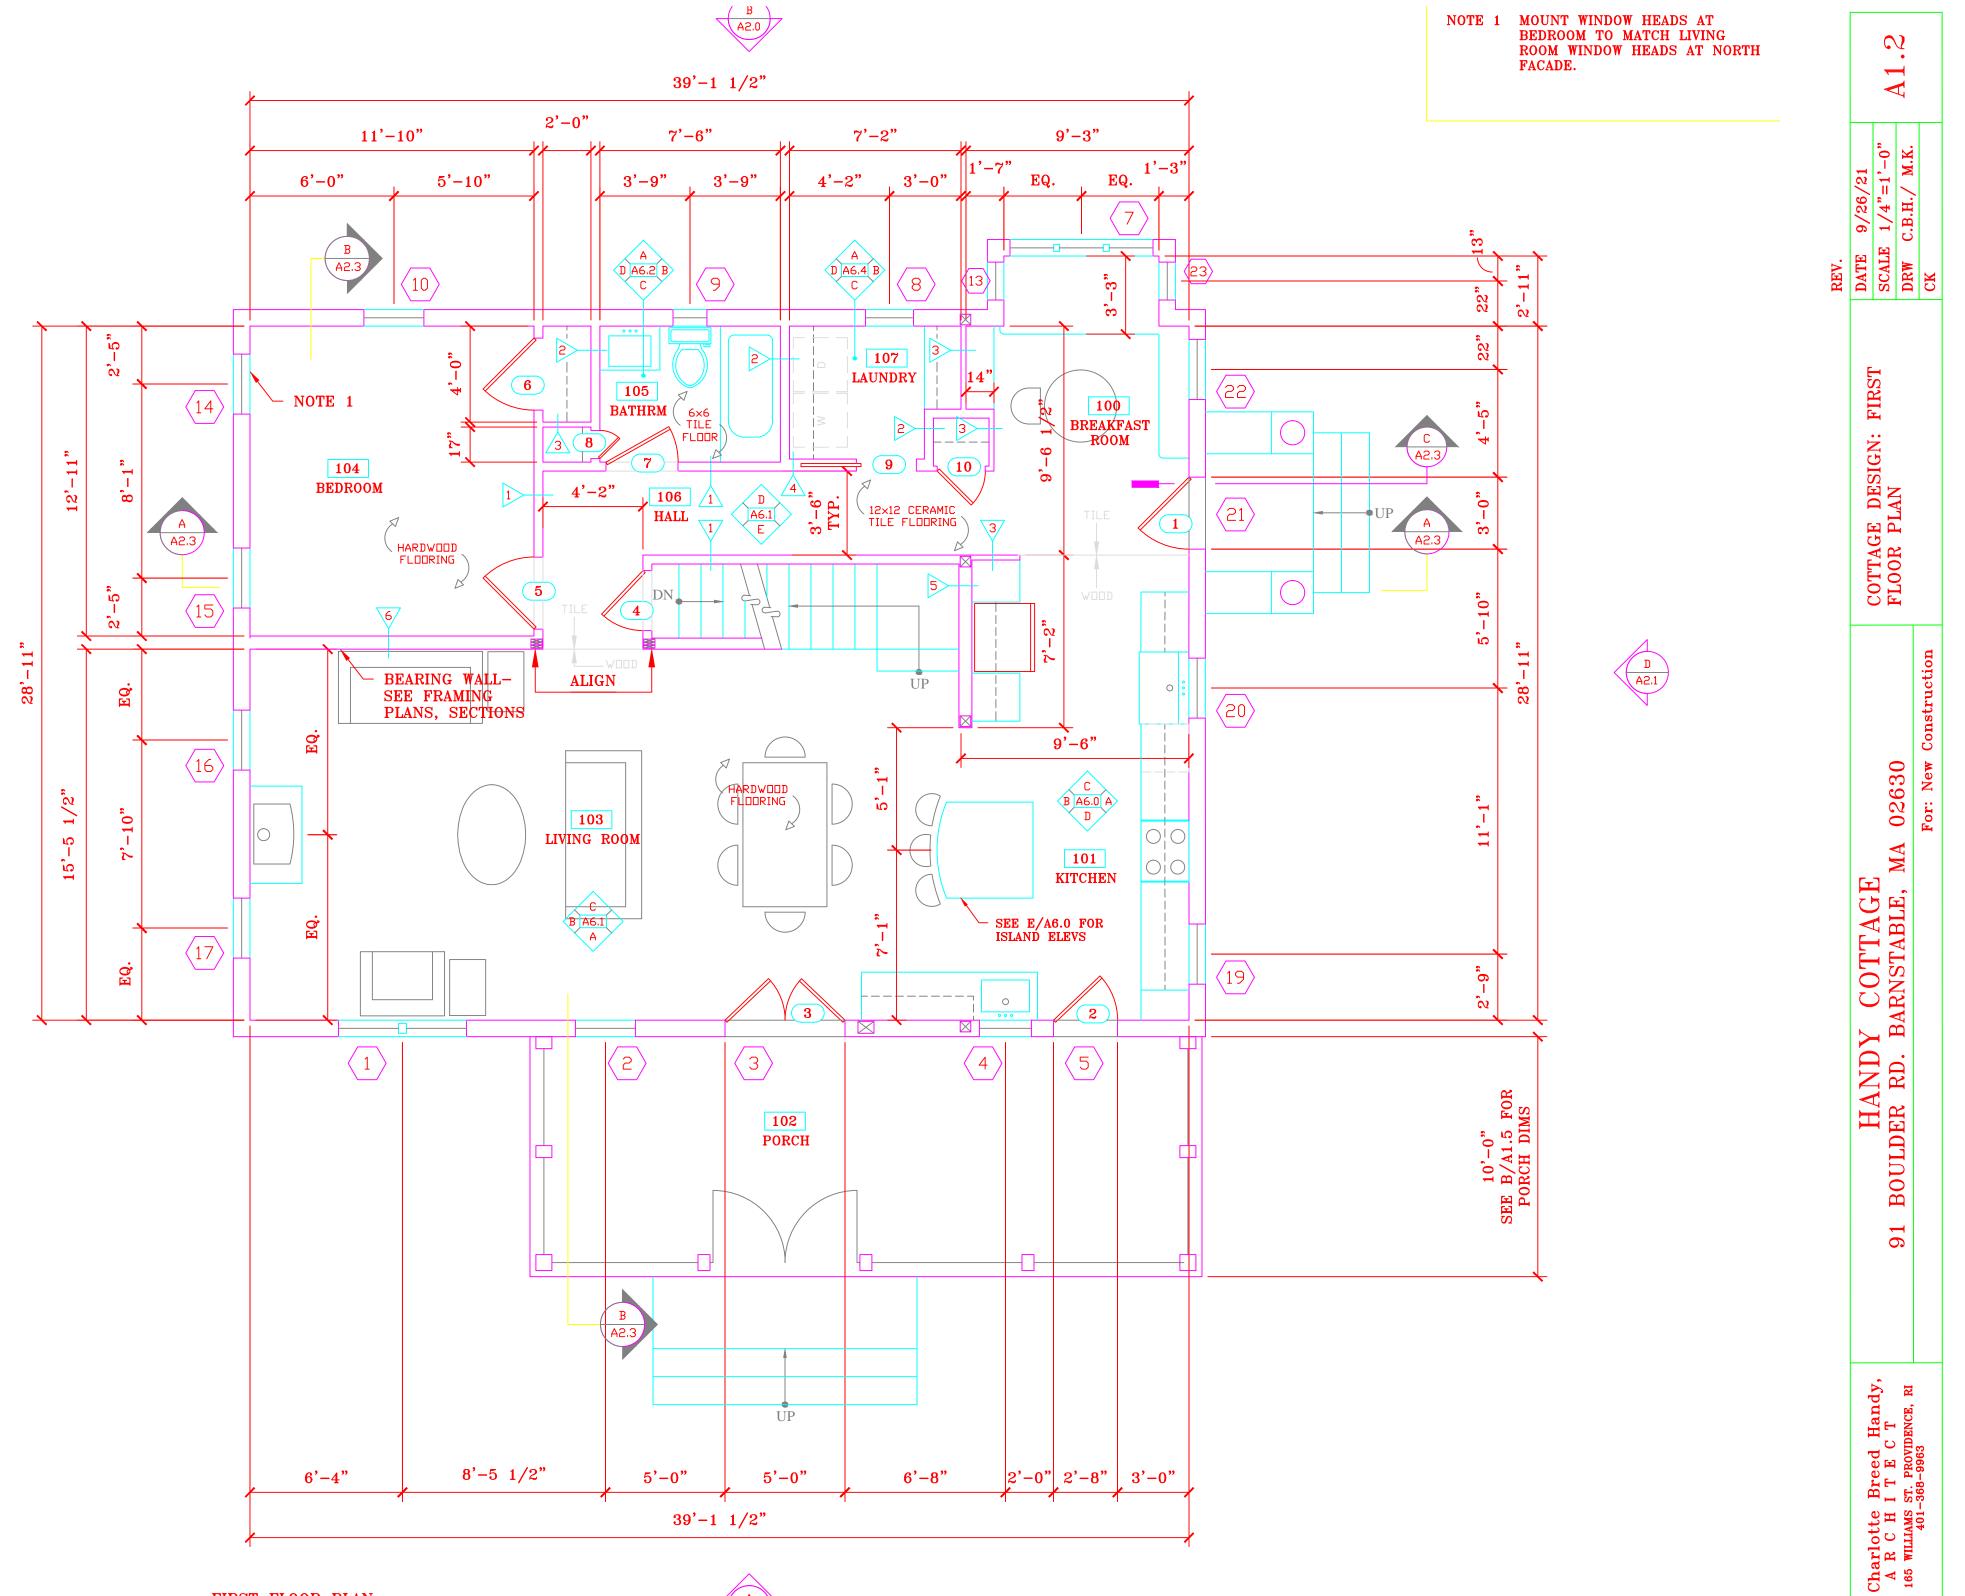

Riley, Bill with Rylon group, Inc., 40 Aberle Way (Lot 4), Barnstable, Map 257, Parcel010/003, Vacant Land To construct a single family dwelling.

Handy III, Edward, 91 Boulder Road, Barnstable, Map 315, Parcel 010/000, Vacant Land To construct a 2 story 3400 square foot wood frame cottage.