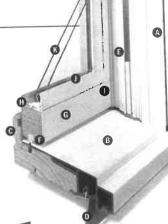

# **CERTIFICATE OF APPROPRIATENESS – SPEC SHEET**

| CHIMNEY          |                                                                                                                  | Material                                 |                                                  |                                                                                                                 | C                                                                    | olor              |                                                           |
|------------------|------------------------------------------------------------------------------------------------------------------|------------------------------------------|--------------------------------------------------|-----------------------------------------------------------------------------------------------------------------|----------------------------------------------------------------------|-------------------|-----------------------------------------------------------|
| ROOF             | SIN MANNAN IN NY TANÀNA MANGKAONA DIA MANGKAO DIA MANGKAO DIA MANGKAO DIA MANGKAO DIA MANGKAO DIA MANGKAO DIA M  | Make & style _                           |                                                  | * * * * * * * * * * * * * *                                                                                     |                                                                      | 4<br>4<br>7       | Color                                                     |
|                  | Roof Pitch (s)                                                                                                   | — (7/12 minimum)                         |                                                  | (snd                                                                                                            | cify on plans for ne                                                 | w huilding & mai  |                                                           |
| CITTER           | le la la characteristica de la construcción de la construcción de la construcción de la construcción de la const | Tvne/Material                            | 2012/07/09/04 F2000/1-09/2010/C201222020-2020/04 |                                                                                                                 |                                                                      |                   | Color                                                     |
| WINDOWS, DOO     | RS, TRIM, S                                                                                                      | HUTTERS, SK                              | YLIGHTS                                          | antara da antanyi kana da ka da ka                                          | ant allower allow contractional time a antiantically and allower and |                   | artem fra terry fragmenter onder allerter normalised frag |
| Window/Door Trim | material                                                                                                         | Wood                                     |                                                  | Other specify                                                                                                   |                                                                      |                   |                                                           |
| Size c           | of cornerboards                                                                                                  | []                                       | Size of ca                                       | sings (IX4 min)                                                                                                 | )                                                                    | Color             | 0C-61                                                     |
| Rak              | es 1 <sup>st</sup> member                                                                                        | F                                        | 2 <sup>nd</sup> Member                           |                                                                                                                 | ] Dej                                                                | pth of overhang   | []                                                        |
| Windows:         | Make/Model                                                                                                       |                                          |                                                  | Materia                                                                                                         |                                                                      | ] Color           |                                                           |
| Window Grills    | s                                                                                                                | Divided Light                            | Exterio                                          | or Glued Grills                                                                                                 | [] Grill                                                             | s Between Glass   | [                                                         |
|                  | Removable                                                                                                        | Interior Grills                          |                                                  | No Grills                                                                                                       | [] Grill                                                             | Pattern           |                                                           |
| Doors:           | Style & Make                                                                                                     |                                          |                                                  | Materia                                                                                                         |                                                                      | ] Color           | [HC-/SS]                                                  |
| Garage doors:    | Style                                                                                                            | ,,,,,,,,,,,,,,,,,,,,,,,,,,,,,,,,,,,,,,   | Size of opening                                  |                                                                                                                 | ] Material                                                           |                   |                                                           |
|                  | Color                                                                                                            | 66-61                                    |                                                  |                                                                                                                 |                                                                      |                   |                                                           |
| Shutters:        | Type & Style                                                                                                     | L                                        |                                                  | Materia                                                                                                         |                                                                      | ] Color           |                                                           |
| Skylights:       | Туре                                                                                                             |                                          |                                                  | ₩₩₩₩₩₩₩₩₩₩₩₩₩₩₩₩₩₩₩₩₩₩₩₩₩₩₩₩₩₩₩₩₩₩₩₩₩                                                                           | Make & Model                                                         |                   |                                                           |
|                  | Material                                                                                                         |                                          |                                                  | ] Size                                                                                                          | •                                                                    | ] Color           | [                                                         |
| SIDING           | Туре                                                                                                             | Clapboard                                |                                                  | Shingle []                                                                                                      | Other                                                                |                   |                                                           |
|                  | Material                                                                                                         | Red Cedar                                | Whit                                             | e Cedar 🔀                                                                                                       | Other                                                                |                   |                                                           |
|                  | Paint Color                                                                                                      | HC-169                                   |                                                  |                                                                                                                 | lor                                                                  |                   |                                                           |
| FOUNDATION       | Туре                                                                                                             |                                          |                                                  |                                                                                                                 |                                                                      | ] (max 12' expose | ed)                                                       |
| DECK             | Material                                                                                                         |                                          |                                                  |                                                                                                                 |                                                                      | Color             |                                                           |
| SIGNS            | Size                                                                                                             |                                          | Materials                                        |                                                                                                                 |                                                                      | ] Color           |                                                           |
| FENCE            | Туре                                                                                                             | (split rail, chain lir                   | .k)                                              |                                                                                                                 |                                                                      | ] Color           |                                                           |
|                  | Material                                                                                                         | [                                        |                                                  |                                                                                                                 |                                                                      | ] Length          | []                                                        |
| RETAING WALL     | Description                                                                                                      |                                          |                                                  | e and a rear distance of the methods and a rear warmer of the Advance of the second second second second second |                                                                      |                   | 990-992-01-9-92-9-9-9-9-9-9-9-9-9-9-9-9-9-9-9-9-9         |
| LIGHTING         | Type and loca<br>affixed to structur                                                                             | ition (free standing<br>re, illuminated) |                                                  |                                                                                                                 |                                                                      |                   |                                                           |