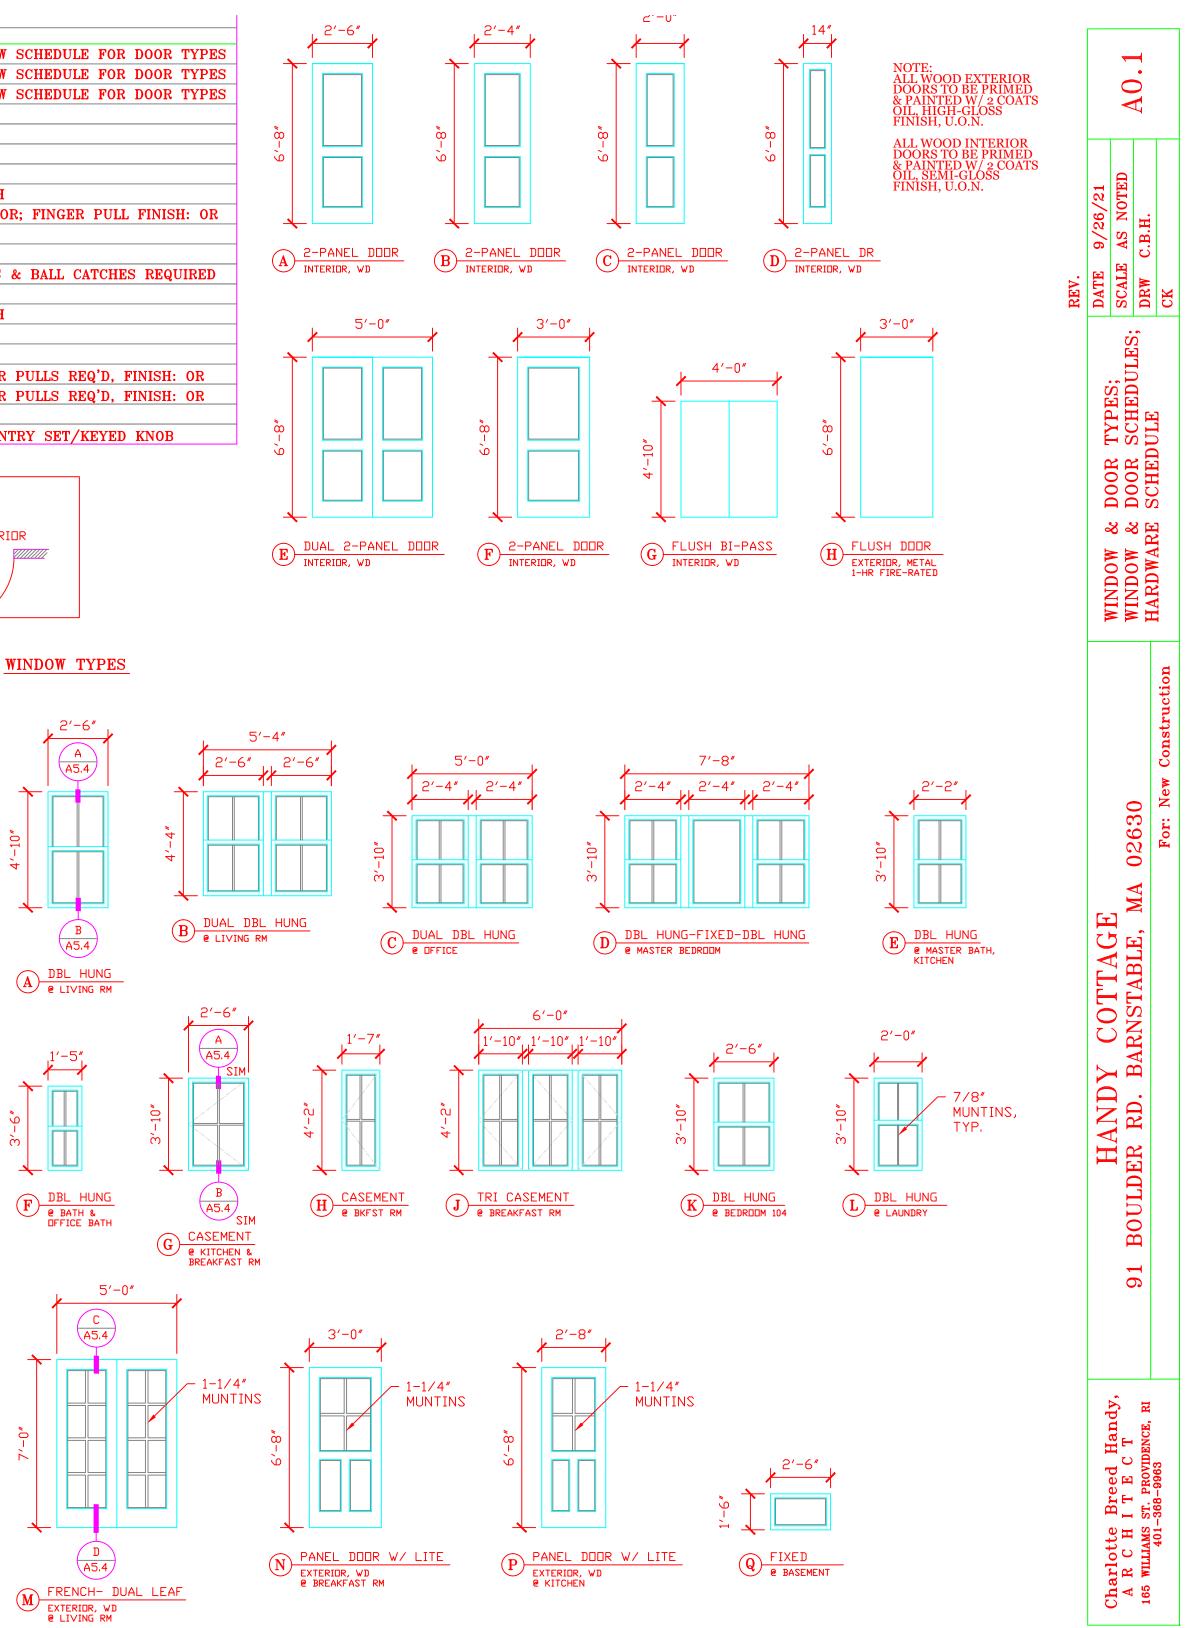

# **CERTIFICATE OF APPROPRIATENESS – SPEC SHEET**

| CHIMNEY          |                                                                                                                  | Material                                 |                                                  |                                                                                                                 | C                                                                    | olor              |                                                           |
|------------------|------------------------------------------------------------------------------------------------------------------|------------------------------------------|--------------------------------------------------|-----------------------------------------------------------------------------------------------------------------|----------------------------------------------------------------------|-------------------|-----------------------------------------------------------|
| ROOF             | SIN MANNAN IN NY TANÀNA MANGKAONA DIA MANGKAO DIA MANGKAO DIA MANGKAO DIA MANGKAO DIA MANGKAO DIA MANGKAO DIA M  | Make & style _                           |                                                  | * * * * * * * * * * * * * *                                                                                     |                                                                      | 4<br>4<br>7       | Color                                                     |
|                  | Roof Pitch (s)                                                                                                   | — (7/12 minimum)                         |                                                  | (snd                                                                                                            | cify on plans for ne                                                 | w huilding & mai  |                                                           |
| CITTER           | le la la characteristica de la construcción de la construcción de la construcción de la construcción de la const | Tvne/Material                            | 2012/07/09/04 F2000/1-09/2010/C201222020-2020/04 |                                                                                                                 |                                                                      |                   | Color                                                     |
| WINDOWS, DOO     | RS, TRIM, S                                                                                                      | HUTTERS, SK                              | YLIGHTS                                          | antara da antanyi kana da ka da ka                                          | ant allower allow contractional time a antiantically and allower and |                   | artem fra terry fragmenter onder allerter normalised frag |
| Window/Door Trim | material                                                                                                         | Wood                                     |                                                  | Other specify                                                                                                   |                                                                      |                   |                                                           |
| Size c           | of cornerboards                                                                                                  | []                                       | Size of ca                                       | sings (IX4 min)                                                                                                 | )                                                                    | Color             | 0C-61                                                     |
| Rak              | es 1 <sup>st</sup> member                                                                                        | F                                        | 2 <sup>nd</sup> Member                           |                                                                                                                 | ] Dej                                                                | pth of overhang   | []                                                        |
| Windows:         | Make/Model                                                                                                       |                                          |                                                  | Materia                                                                                                         |                                                                      | ] Color           |                                                           |
| Window Grills    | s                                                                                                                | Divided Light                            | Exterio                                          | or Glued Grills                                                                                                 | [] Grill                                                             | s Between Glass   | [                                                         |
|                  | Removable                                                                                                        | Interior Grills                          |                                                  | No Grills                                                                                                       | [] Grill                                                             | Pattern           |                                                           |
| Doors:           | Style & Make                                                                                                     |                                          |                                                  | Materia                                                                                                         |                                                                      | ] Color           | [HC-/SS]                                                  |
| Garage doors:    | Style                                                                                                            | ,,,,,,,,,,,,,,,,,,,,,,,,,,,,,,,,,,,,,,   | Size of opening                                  |                                                                                                                 | ] Material                                                           |                   |                                                           |
|                  | Color                                                                                                            | 66-61                                    |                                                  |                                                                                                                 |                                                                      |                   |                                                           |
| Shutters:        | Type & Style                                                                                                     | L                                        |                                                  | Materia                                                                                                         |                                                                      | ] Color           |                                                           |
| Skylights:       | Туре                                                                                                             |                                          |                                                  | ₩₩₩₩₩₩₩₩₩₩₩₩₩₩₩₩₩₩₩₩₩₩₩₩₩₩₩₩₩₩₩₩₩₩₩₩₩                                                                           | Make & Model                                                         |                   |                                                           |
|                  | Material                                                                                                         |                                          |                                                  | ] Size                                                                                                          | •                                                                    | ] Color           | [                                                         |
| SIDING           | Туре                                                                                                             | Clapboard                                |                                                  | Shingle []                                                                                                      | Other                                                                |                   |                                                           |
|                  | Material                                                                                                         | Red Cedar                                | Whit                                             | e Cedar 🔀                                                                                                       | Other                                                                |                   |                                                           |
|                  | Paint Color                                                                                                      | HC-169                                   |                                                  |                                                                                                                 | lor                                                                  |                   |                                                           |
| FOUNDATION       | Туре                                                                                                             |                                          |                                                  |                                                                                                                 |                                                                      | ] (max 12' expose | ed)                                                       |
| DECK             | Material                                                                                                         |                                          |                                                  |                                                                                                                 |                                                                      | Color             |                                                           |
| SIGNS            | Size                                                                                                             |                                          | Materials                                        |                                                                                                                 |                                                                      | ] Color           |                                                           |
| FENCE            | Туре                                                                                                             | (split rail, chain lir                   | .k)                                              |                                                                                                                 |                                                                      | ] Color           |                                                           |
|                  | Material                                                                                                         | [                                        |                                                  |                                                                                                                 |                                                                      | ] Length          | []                                                        |
| RETAING WALL     | Description                                                                                                      |                                          |                                                  | e and a rear distance of the methods and a rear warmer of the Advance of the second second second second second |                                                                      |                   | 990-992-01-9-92-9-9-9-9-9-9-9-9-9-9-9-9-9-9-9-9-9         |
| LIGHTING         | Type and loca<br>affixed to structur                                                                             | ition (free standing<br>re, illuminated) |                                                  |                                                                                                                 |                                                                      |                   |                                                           |

ALTERATIONS (new paint color, change of siding material, roofing, windows, doors, shutters, etc)

- Application for Certificate of Appropriateness
- Spec Sheet, brochures and color samples  $-\omega_1 | seck \delta_2 + \delta_3 + \delta_1 |$ Plans of building elevations/photographs, ONLY if there is a change to the location and size of the window (s) or Door (s).