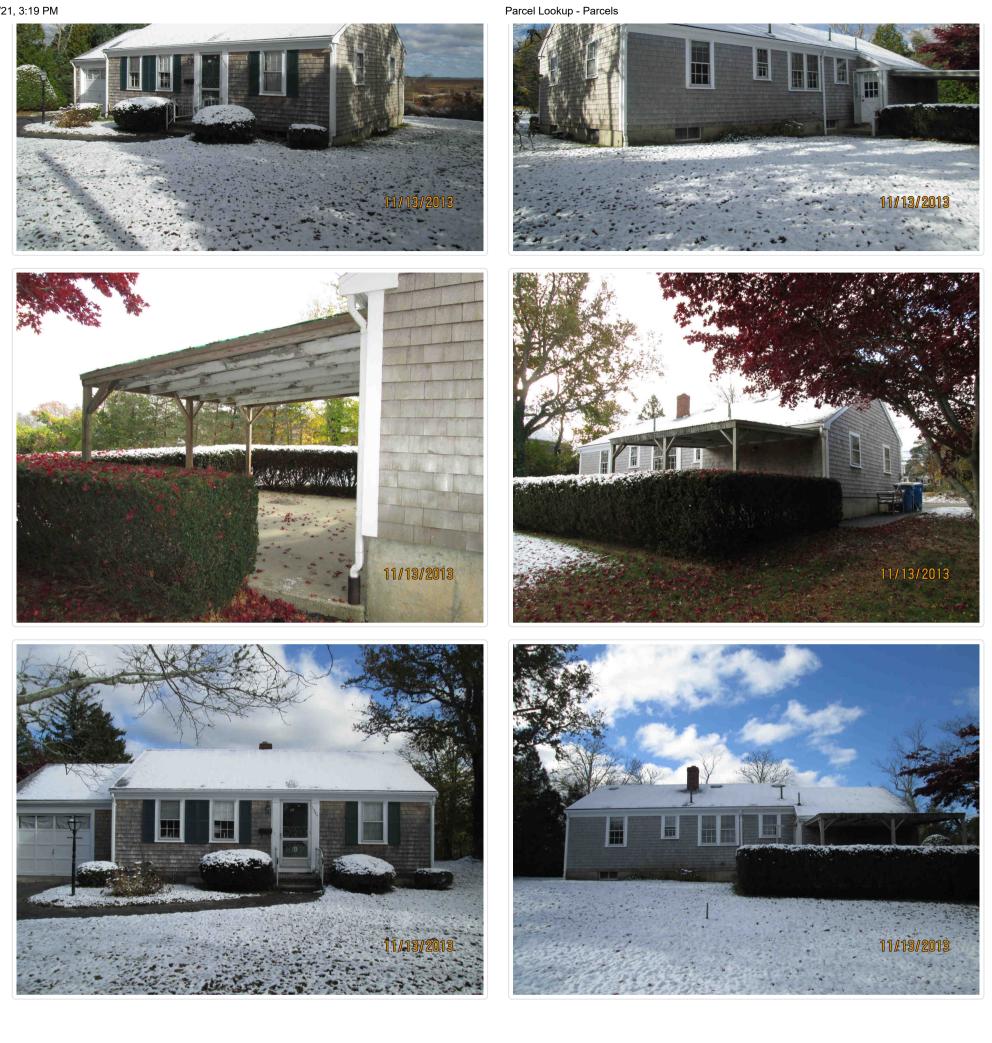

# APPLICATIONS

White, Jesse & Katherine, 56 Flintrock Road, Barnstable, Map 409, Parcel 088/091, built c. 1986 Repaint clapboard, trim, and front door as well as replace shingles.

Lagoy, Darlene, 1564 Main Street, West Barnstable, Map197, Parcel 018/000, built c. 1963 To replace front door, shutters, and front steps. To paint front door, shutters, and trim. Replace granite steps and install a mailbox post. To replace overgrown vegetation.