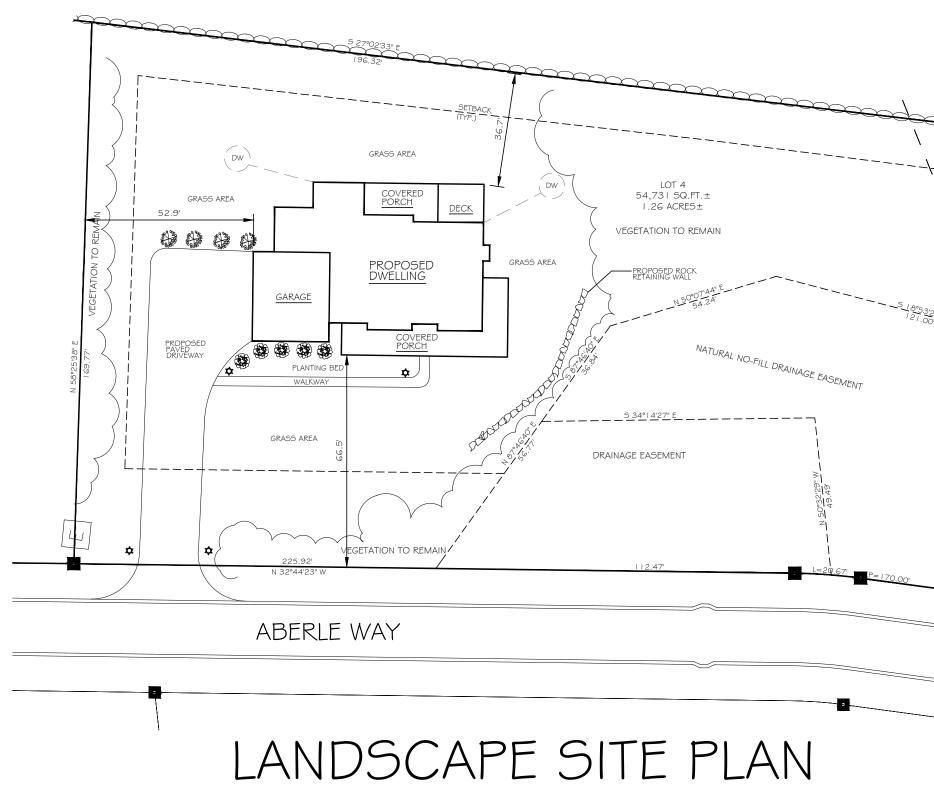

Riley, Bill with Rylon group, Inc., 40 Aberle Way (Lot 4), Barnstable, Map 257, Parcel010/003, Vacant Land To construct a single family dwelling.

Handy III, Edward, 91 Boulder Road, Barnstable, Map 315, Parcel 010/000, Vacant Land To construct a 2 story 3400 square foot wood frame cottage.