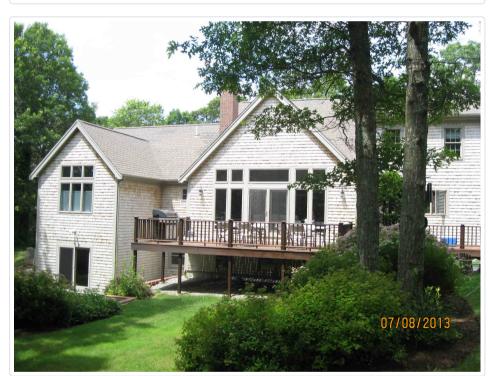

# APPLICATIONS

White, Jesse & Katherine, 56 Flintrock Road, Barnstable, Map 409, Parcel 088/091, built c. 1986 Repaint clapboard, trim, and front door as well as replace shingles.

Lagoy, Darlene, 1564 Main Street, West Barnstable, Map197, Parcel 018/000, built c. 1963 To replace front door, shutters, and front steps. To paint front door, shutters, and trim. Replace granite steps and install a mailbox post. To replace overgrown vegetation.