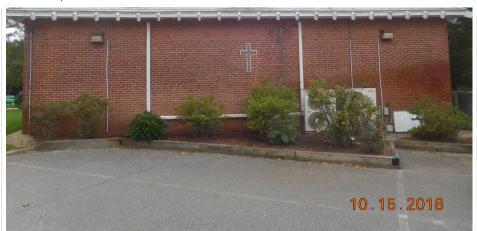

Roman Catholic Bishop of Fall River, 4 Parker Road, West Barnstable, Map 197, Parcel 005/000, Our Lady of Hope Catholic Church Built c. 1920, contributing structure in the Old King's Highway Historic District To install a new 28" x 42" sign.