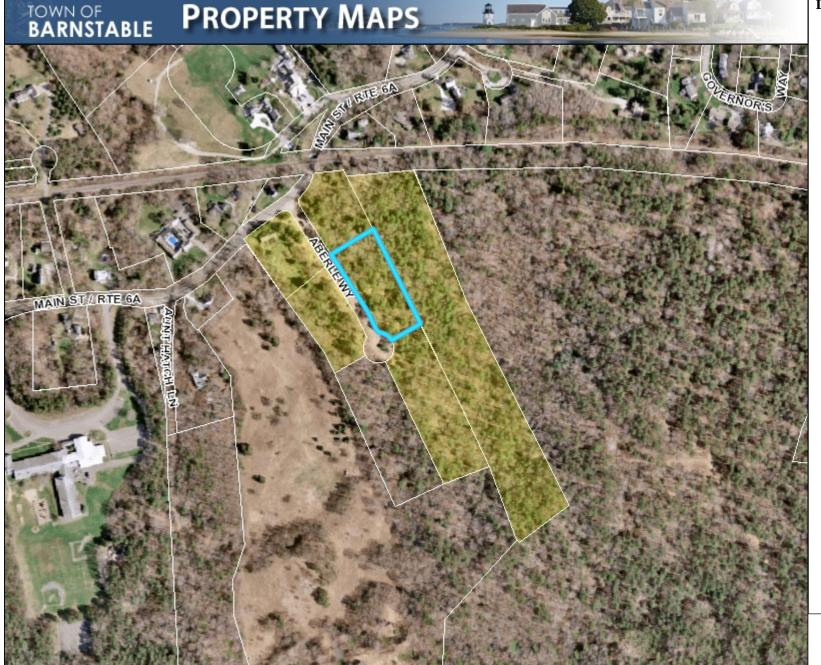

Riley, Bill with Rylon group, Inc., 40 Aberle Way (Lot 4), Barnstable, Map 257, Parcel010/003, Vacant Land To construct a single family dwelling.

Handy III, Edward, 91 Boulder Road, Barnstable, Map 315, Parcel 010/000, Vacant Land To construct a 2 story 3400 square foot wood frame cottage.

# MINOR MODIFICATION

Riley, William & Polivy, Kenneth, 51 Aberle Way, Barnstable, Map 257, Parcel 010/004, Vacant Land Add an 8' x 16' addition to porch and screen in 8' x 16' addition.

APPROVAL OF MINUTES September 22, 2021