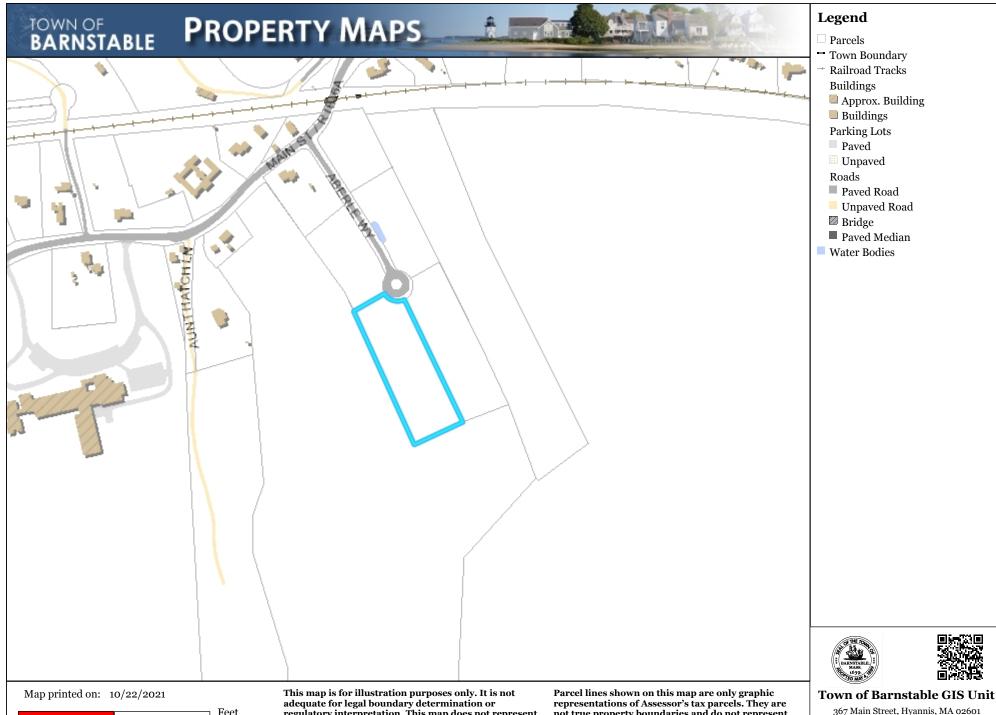

Riley, Bill with Rylon group, Inc., 40 Aberle Way (Lot 4), Barnstable, Map 257, Parcel010/003, Vacant Land To construct a single family dwelling.

Handy III, Edward, 91 Boulder Road, Barnstable, Map 315, Parcel 010/000, Vacant Land To construct a 2 story 3400 square foot wood frame cottage.