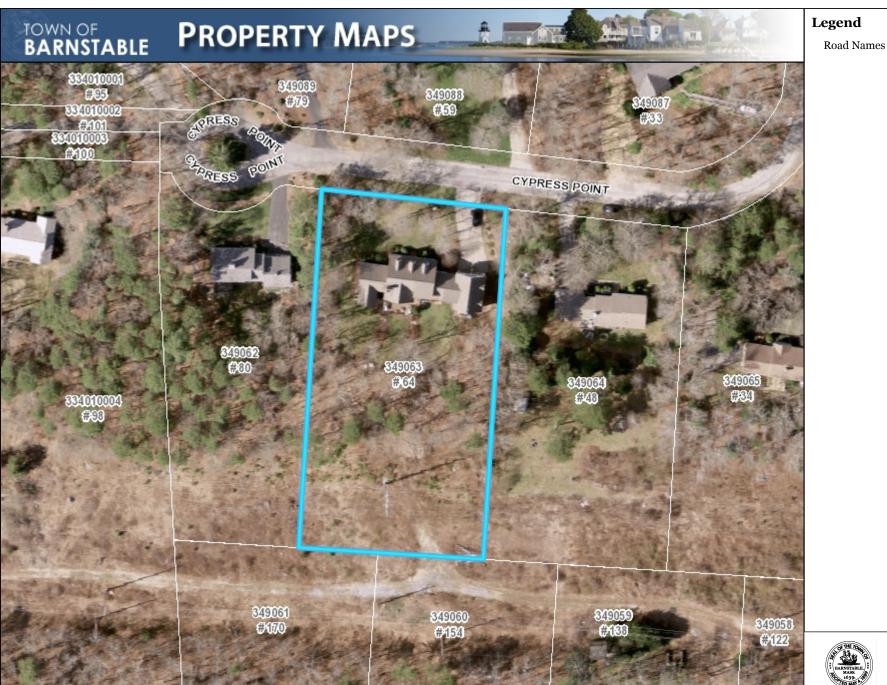

Dillingham Properties LLC, 270 Commerce Road, Barnstable, Map 318, Parcel 025/002, Dillingham House built c. 1890, contributing structure in the Old King's Highway Historic District To renovate and convert existing barn into guest house. Affonso, Jesse & Megan, 64 Cyprus Point, Barnstable, Map 349, Parcel 063/000, built c. 2001 To Install a pool code fence, gates, and in-ground pool.