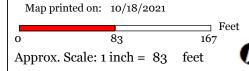

Roman Catholic Bishop of Fall River, 4 Parker Road, West Barnstable, Map 197, Parcel 005/000, Our Lady of Hope Catholic Church Built c. 1920, contributing structure in the Old King's Highway Historic District To install a new 28" x 42" sign.