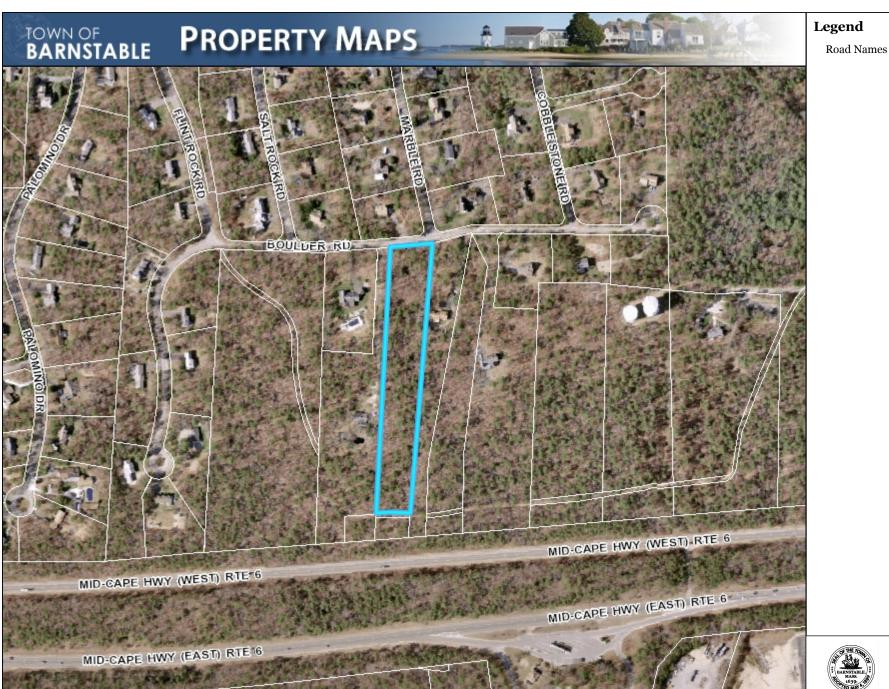

Riley, Bill with Rylon group, Inc., 40 Aberle Way (Lot 4), Barnstable, Map 257, Parcel010/003, Vacant Land To construct a single family dwelling.

Handy III, Edward, 91 Boulder Road, Barnstable, Map 315, Parcel 010/000, Vacant Land To construct a 2 story 3400 square foot wood frame cottage.