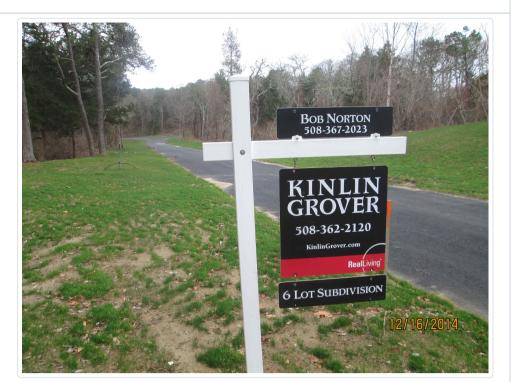

Riley, Bill with Rylon group, Inc., 40 Aberle Way (Lot 4), Barnstable, Map 257, Parcel010/003, Vacant Land To construct a single family dwelling.

Handy III, Edward, 91 Boulder Road, Barnstable, Map 315, Parcel 010/000, Vacant Land To construct a 2 story 3400 square foot wood frame cottage.

# MINOR MODIFICATION

Riley, William & Polivy, Kenneth, 51 Aberle Way, Barnstable, Map 257, Parcel 010/004, Vacant Land Add an 8' x 16' addition to porch and screen in 8' x 16' addition.

APPROVAL OF MINUTES September 22, 2021