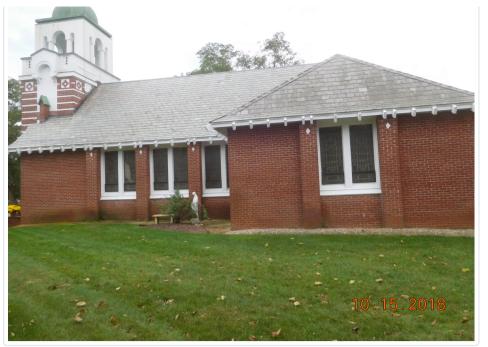

Roman Catholic Bishop of Fall River, 4 Parker Road, West Barnstable, Map 197, Parcel 005/000, Our Lady of Hope Catholic Church Built c. 1920, contributing structure in the Old King's Highway Historic District To install a new 28" x 42" sign.