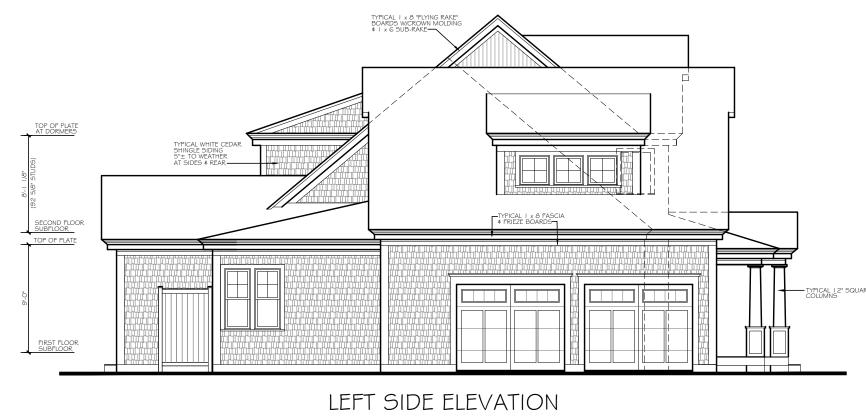

Riley, Bill with Rylon group, Inc., 40 Aberle Way (Lot 4), Barnstable, Map 257, Parcel010/003, Vacant Land To construct a single family dwelling.

Handy III, Edward, 91 Boulder Road, Barnstable, Map 315, Parcel 010/000, Vacant Land To construct a 2 story 3400 square foot wood frame cottage.