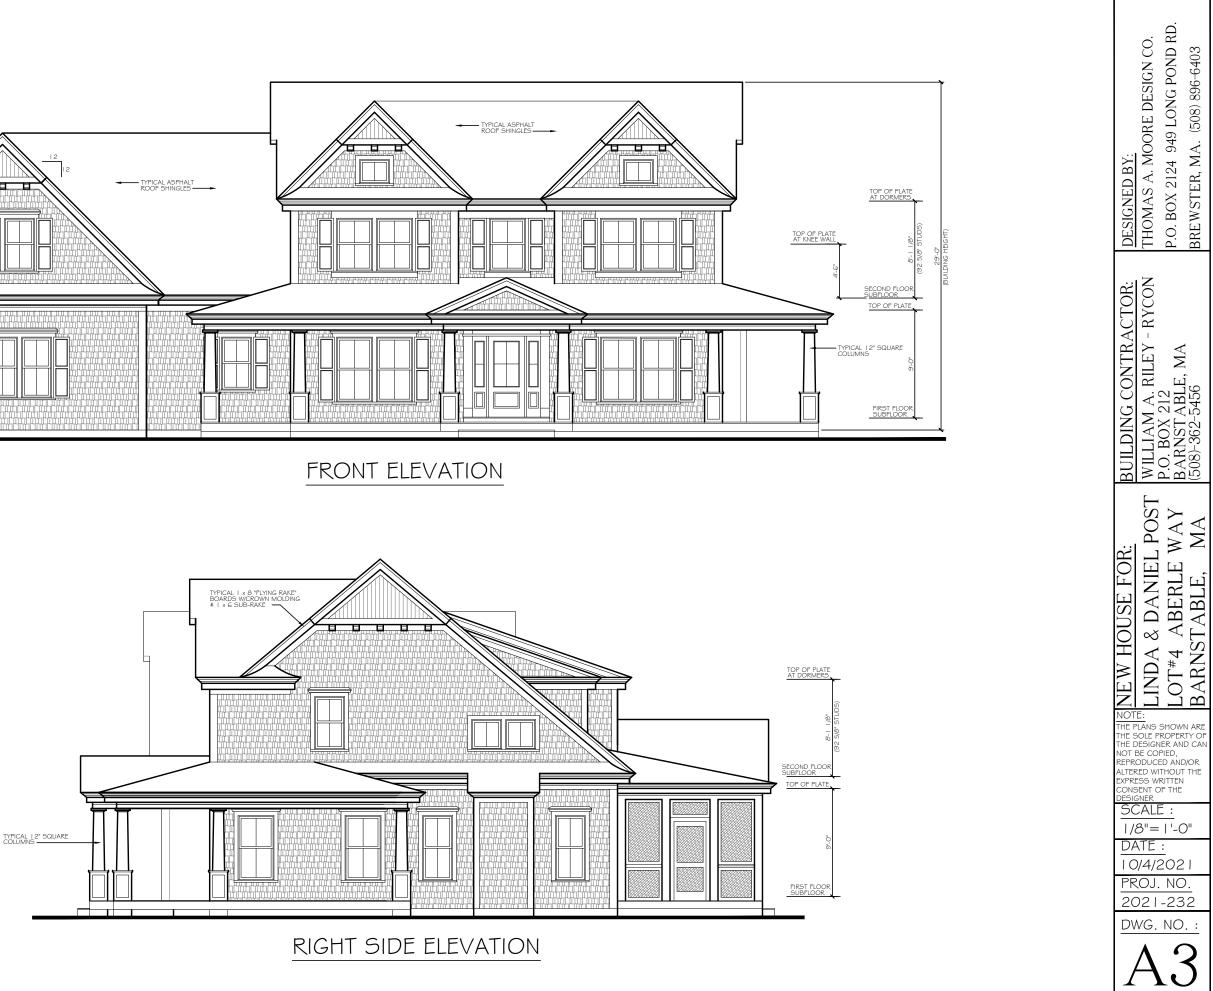

Riley, Bill with Rylon group, Inc., 40 Aberle Way (Lot 4), Barnstable, Map 257, Parcel010/003, Vacant Land To construct a single family dwelling.

Handy III, Edward, 91 Boulder Road, Barnstable, Map 315, Parcel 010/000, Vacant Land To construct a 2 story 3400 square foot wood frame cottage.