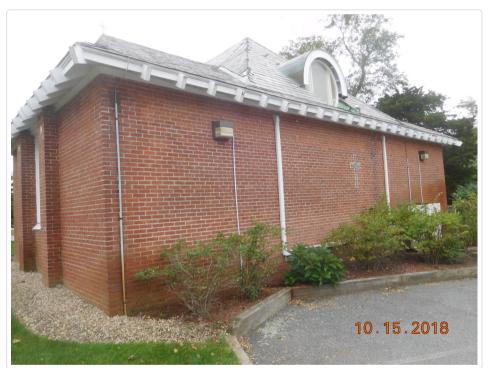

Roman Catholic Bishop of Fall River, 4 Parker Road, West Barnstable, Map 197, Parcel 005/000, Our Lady of Hope Catholic Church Built c. 1920, contributing structure in the Old King's Highway Historic District To install a new 28" x 42" sign.