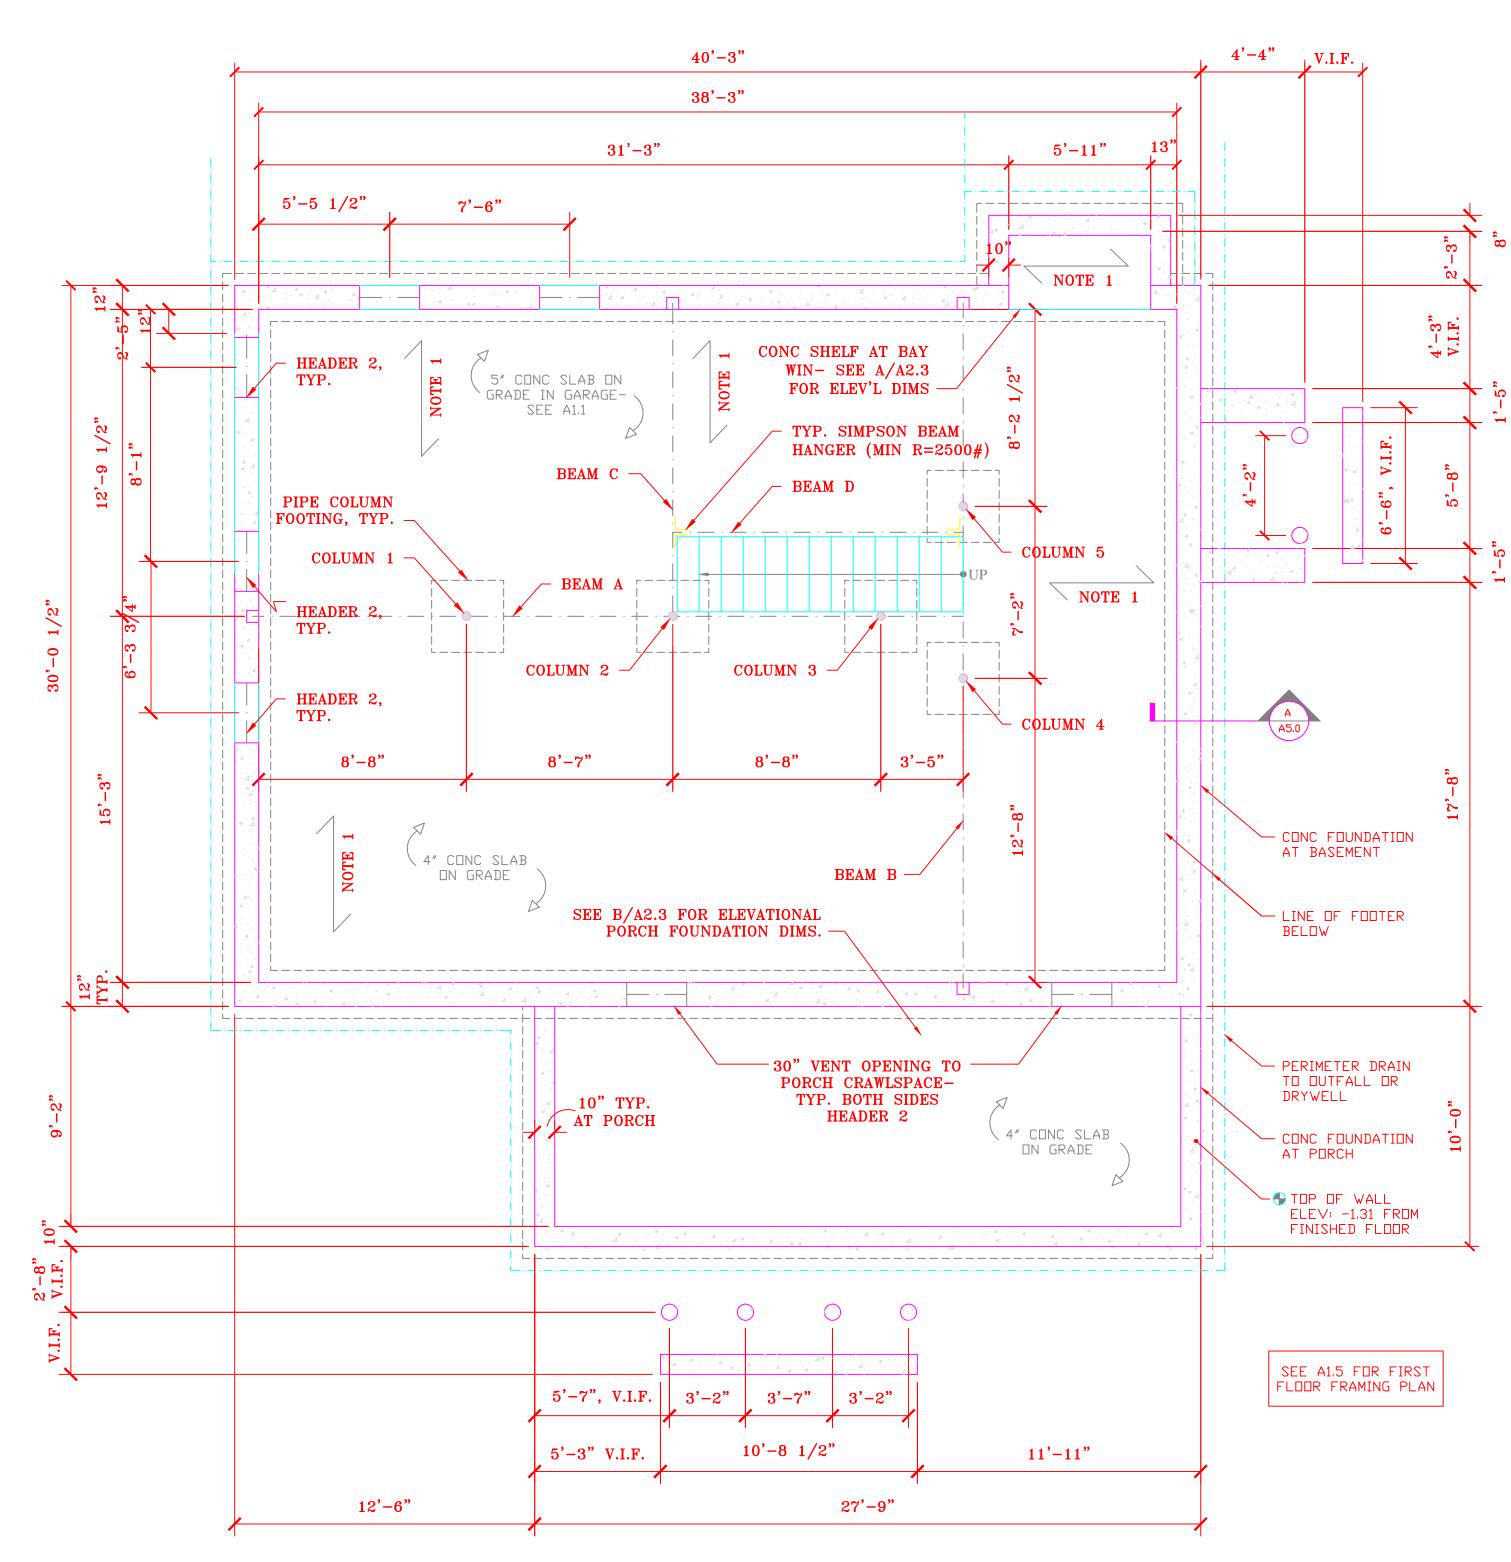

Riley, Bill with Rylon group, Inc., 40 Aberle Way (Lot 4), Barnstable, Map 257, Parcel010/003, Vacant Land To construct a single family dwelling.

Handy III, Edward, 91 Boulder Road, Barnstable, Map 315, Parcel 010/000, Vacant Land To construct a 2 story 3400 square foot wood frame cottage.