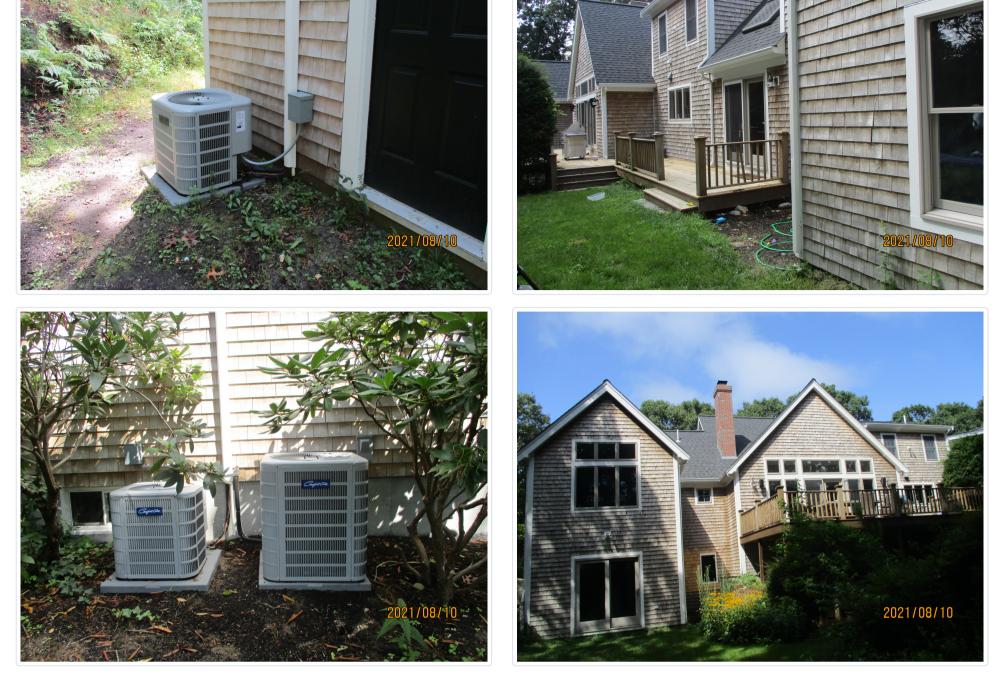

Dillingham Properties LLC, 270 Commerce Road, Barnstable, Map 318, Parcel 025/002, Dillingham House built c. 1890, contributing structure in the Old King's Highway Historic District To renovate and convert existing barn into guest house. Affonso, Jesse & Megan, 64 Cyprus Point, Barnstable, Map 349, Parcel 063/000, built c. 2001 To Install a pool code fence, gates, and in-ground pool.