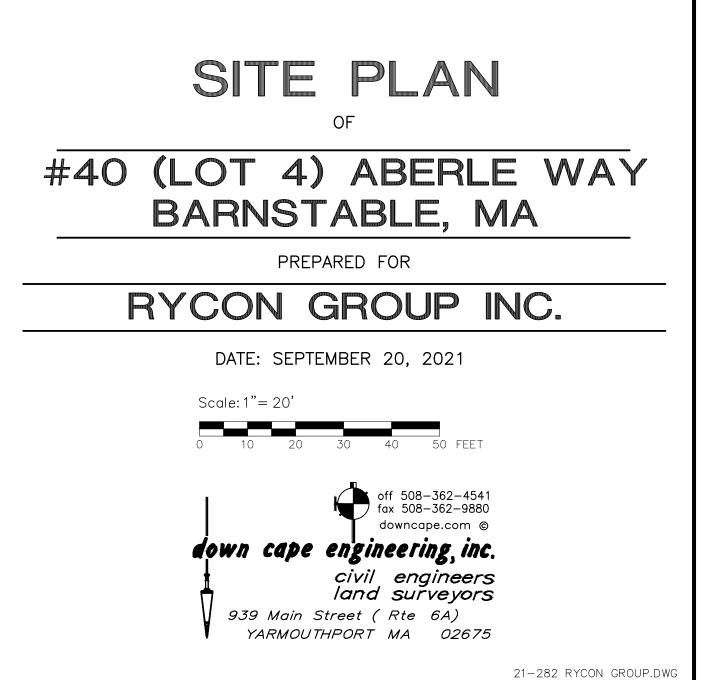

Riley, Bill with Rylon group, Inc., 40 Aberle Way (Lot 4), Barnstable, Map 257, Parcel010/003, Vacant Land To construct a single family dwelling.

Handy III, Edward, 91 Boulder Road, Barnstable, Map 315, Parcel 010/000, Vacant Land To construct a 2 story 3400 square foot wood frame cottage.