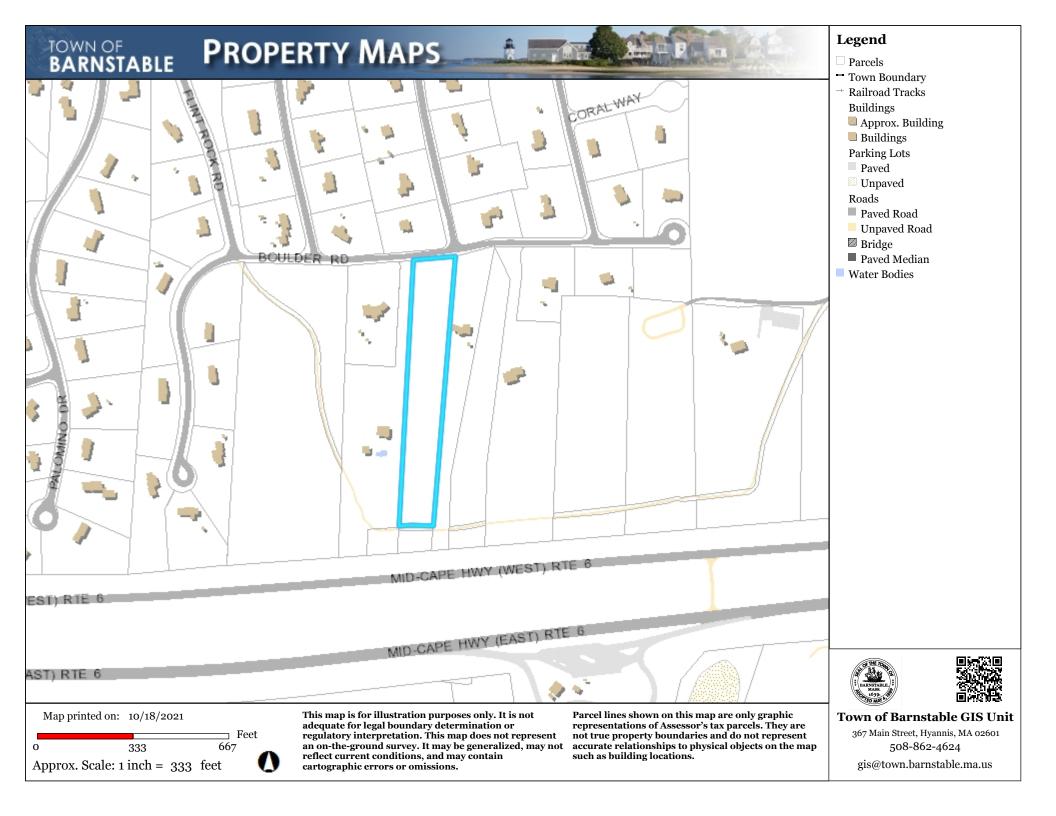

Riley, Bill with Rylon group, Inc., 40 Aberle Way (Lot 4), Barnstable, Map 257, Parcel010/003, Vacant Land To construct a single family dwelling.

Handy III, Edward, 91 Boulder Road, Barnstable, Map 315, Parcel 010/000, Vacant Land To construct a 2 story 3400 square foot wood frame cottage.