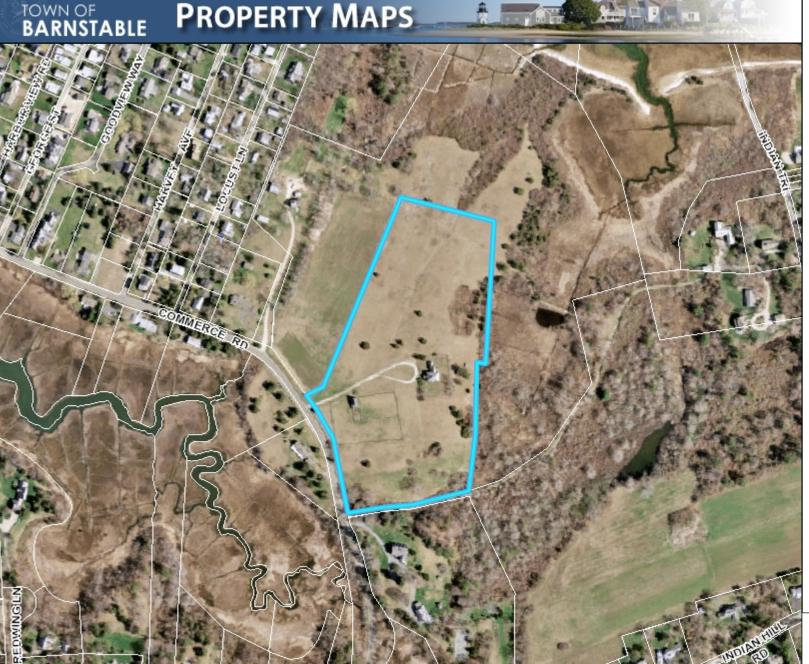

Dillingham Properties LLC, 270 Commerce Road, Barnstable, Map 318, Parcel 025/002, Dillingham House built c. 1890, contributing structure in the Old King's Highway Historic District To renovate and convert existing barn into guest house. Affonso, Jesse & Megan, 64 Cyprus Point, Barnstable, Map 349, Parcel 063/000, built c. 2001 To Install a pool code fence, gates, and in-ground pool.