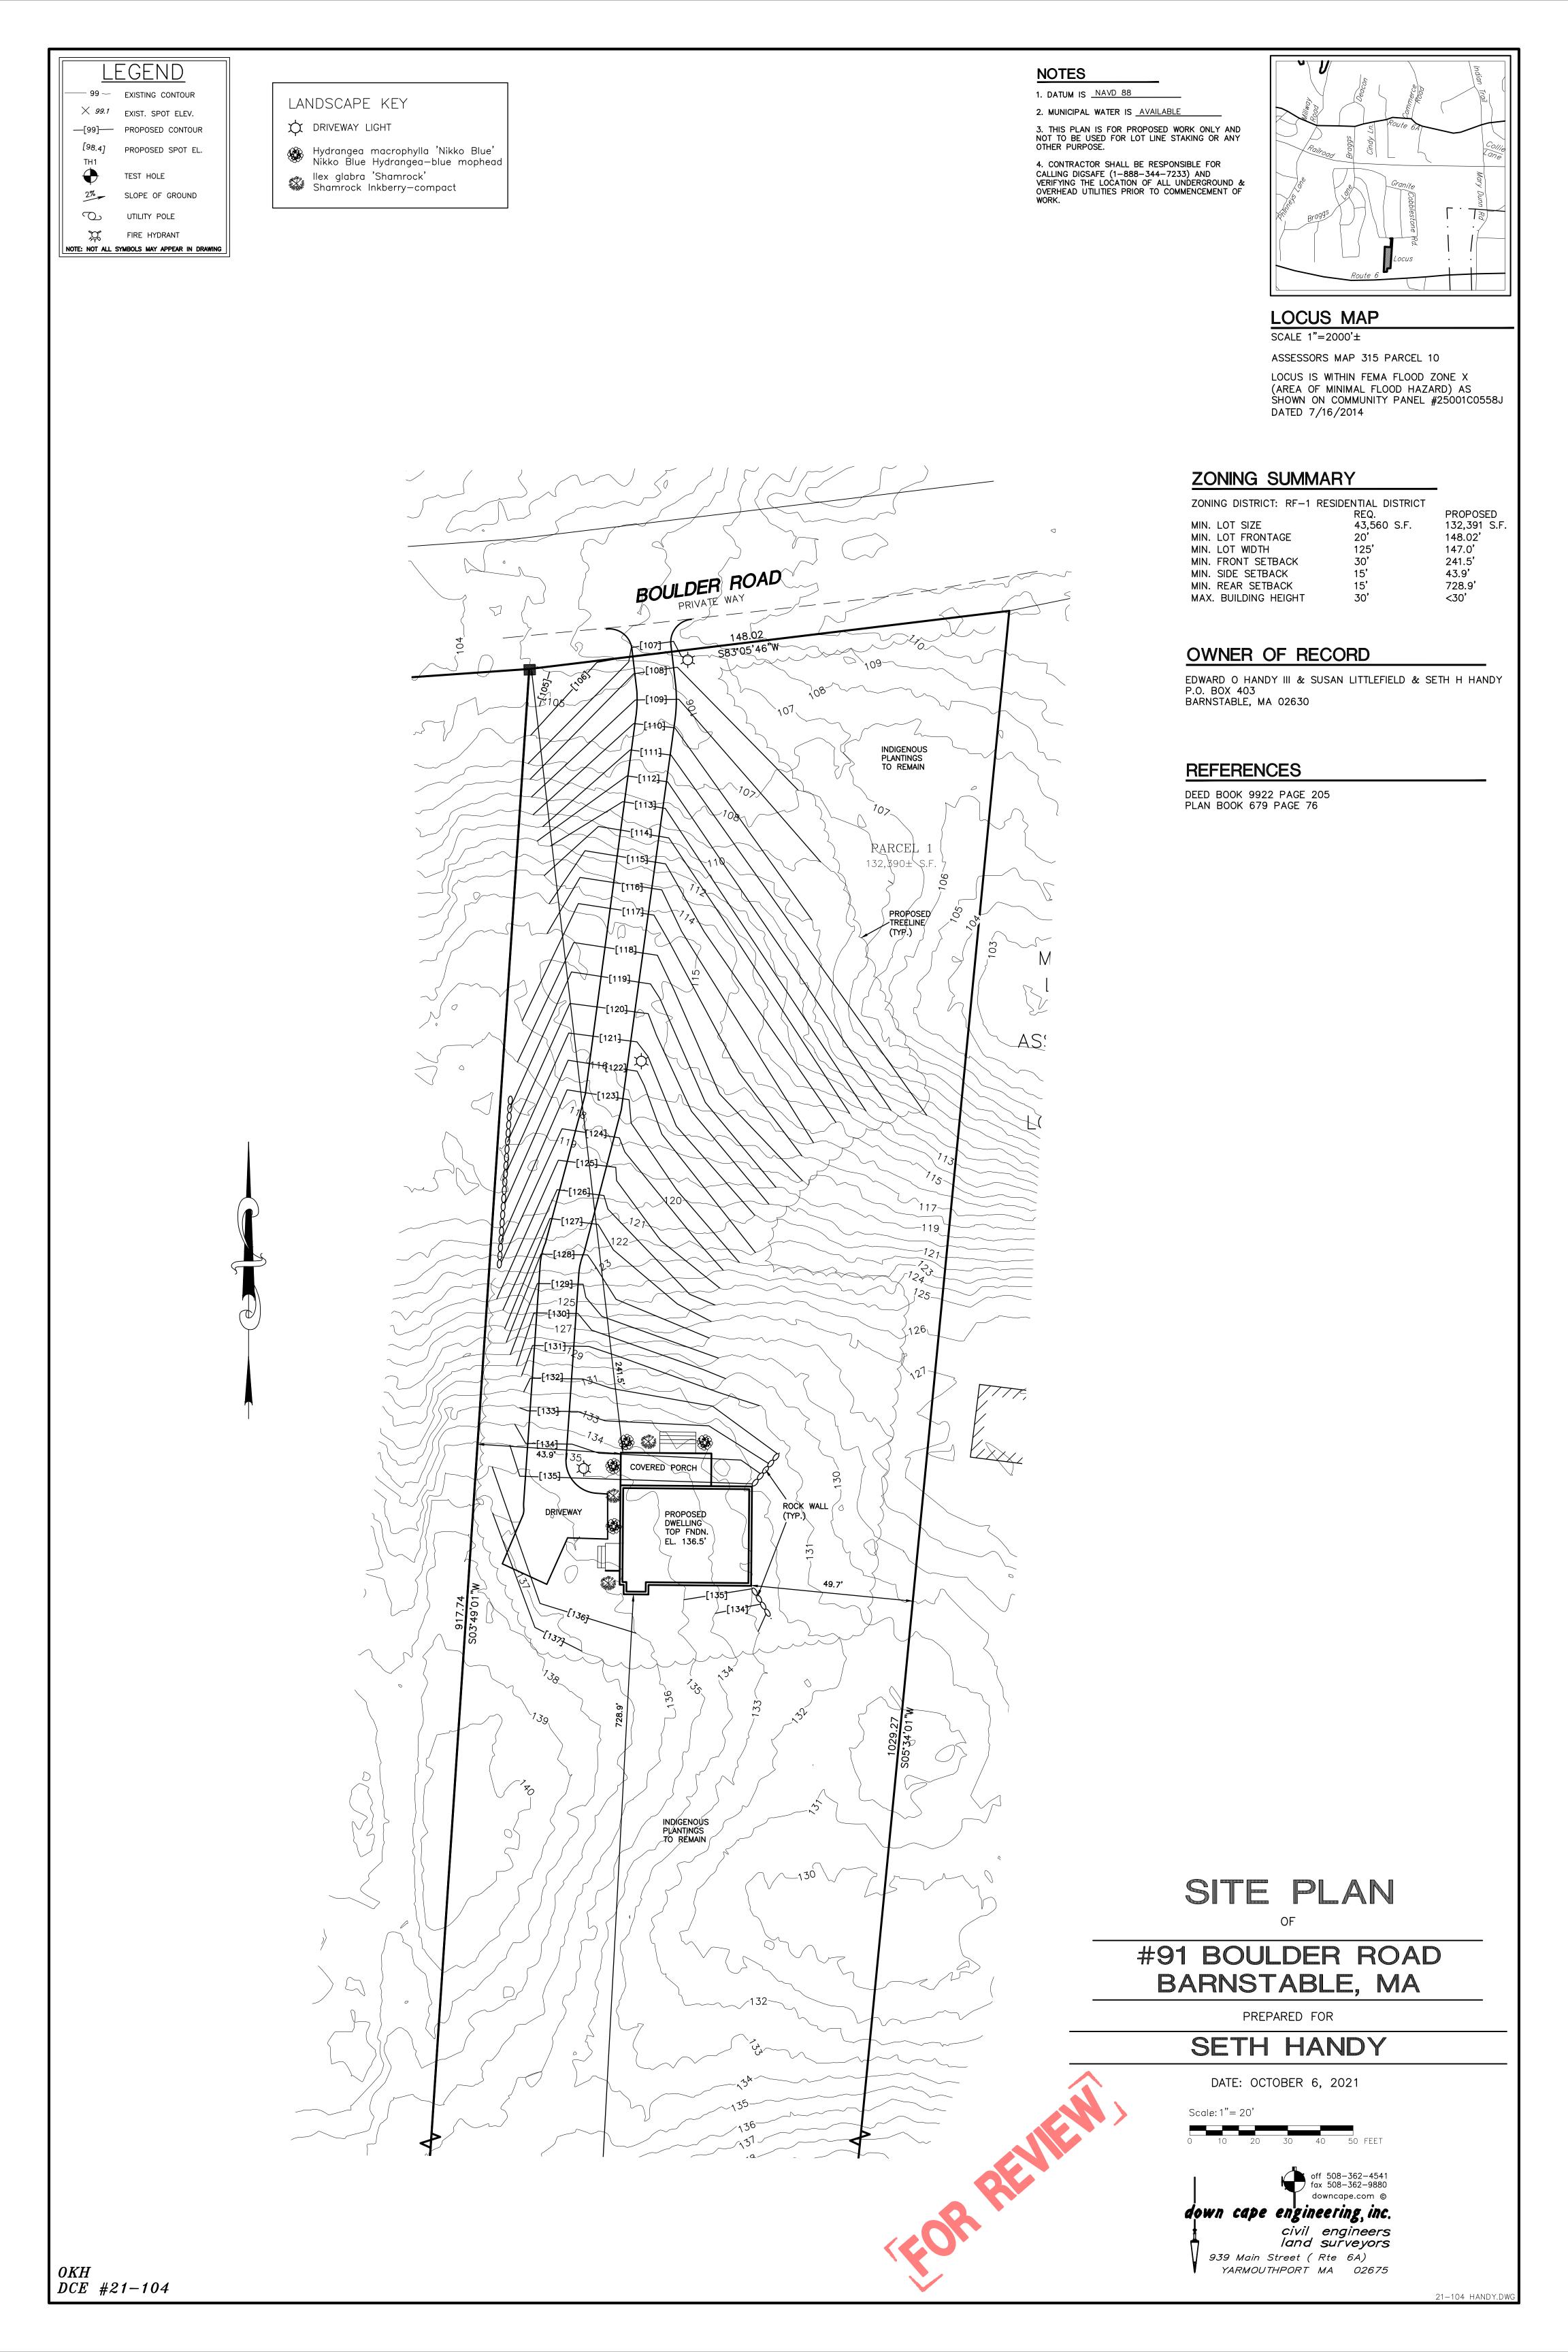

Riley, Bill with Rylon group, Inc., 40 Aberle Way (Lot 4), Barnstable, Map 257, Parcel010/003, Vacant Land To construct a single family dwelling.

Handy III, Edward, 91 Boulder Road, Barnstable, Map 315, Parcel 010/000, Vacant Land To construct a 2 story 3400 square foot wood frame cottage.

# SITE PLAN CRITERIA

- Name of applicant, street location, map and parcel
- .... Name of architect, engineer, or surveyor; original stamp & signature; date of plan & revision dates
- .... North arrow, written and drawn to scale
- Changes to existing grades shown with one-foot contours
- Proposed & existing footprint of building and/or structures, and distance to lot lines
- Proposed driveway location
- Proposed limits of clearing for building (s), assessor structure (s), driveway and septic system
- Retaining walls or accessory structures (e.g. pool, tennis court, cabana, barn, garage, etc)

# Site Plan

- Name of applicant, street location, map and parcel
- Name of architect, engineer, or surveyor; original stamp & signature; date of plan & revision dates
- North arrow, written and drawn to scale
- Changes to existing grades shown with one-foot contours
- Proposed & existing footprint of building and/or structures, and distance to lot lines
- Proposed driveway location .....
- Proposed limits of clearing for building (s), assessor structure (s), driveway and septic system .....
- Retaining walls or accessory structures (e.g. pool, tennis court, cabana, barn, garage, etc)