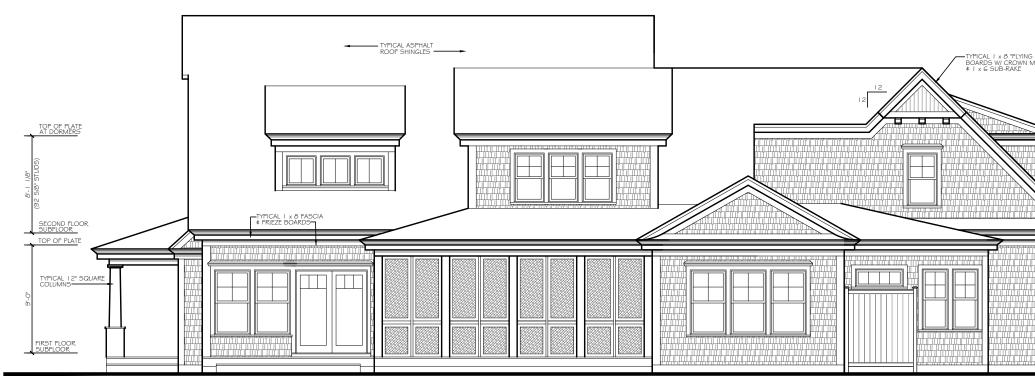

Riley, Bill with Rylon group, Inc., 40 Aberle Way (Lot 4), Barnstable, Map 257, Parcel010/003, Vacant Land To construct a single family dwelling.

Handy III, Edward, 91 Boulder Road, Barnstable, Map 315, Parcel 010/000, Vacant Land To construct a 2 story 3400 square foot wood frame cottage.