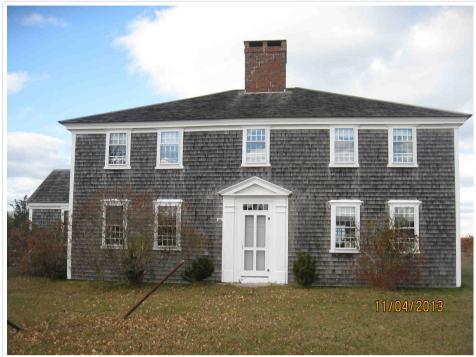

# APPLICATIONS

White, Jesse & Katherine, 56 Flintrock Road, Barnstable, Map 409, Parcel 088/091, built c. 1986 Repaint clapboard, trim, and front door as well as replace shingles.

Lagoy, Darlene, 1564 Main Street, West Barnstable, Map197, Parcel 018/000, built c. 1963 To replace front door, shutters, and front steps. To paint front door, shutters, and trim. Replace granite steps and install a mailbox post. To replace overgrown vegetation.