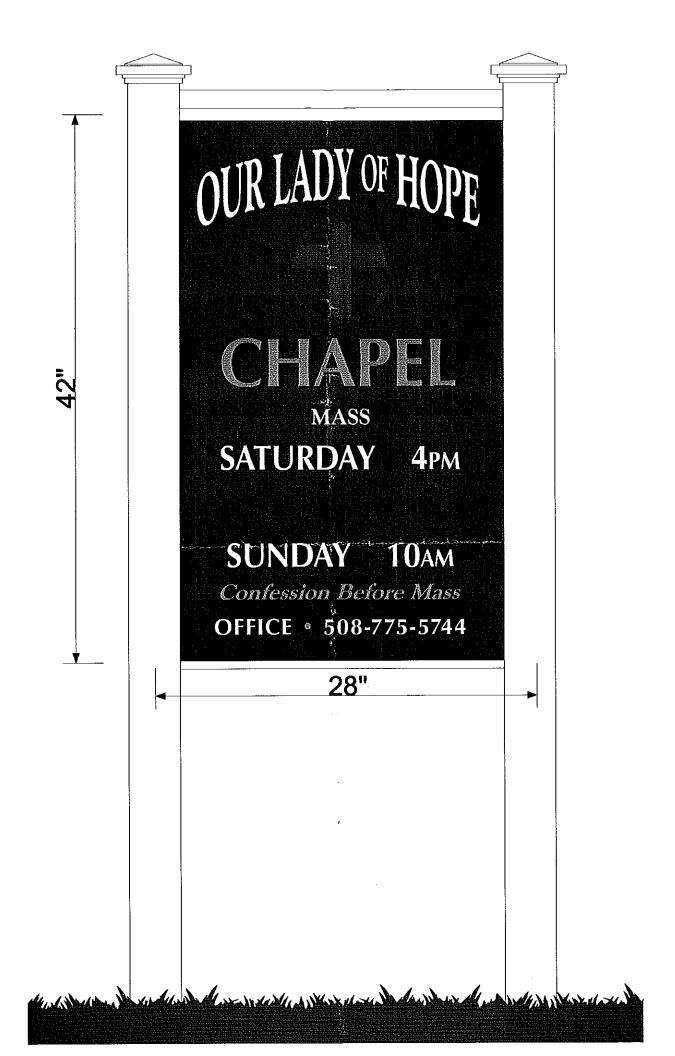

Roman Catholic Bishop of Fall River, 4 Parker Road, West Barnstable, Map 197, Parcel 005/000, Our Lady of Hope Catholic Church Built c. 1920, contributing structure in the Old King's Highway Historic District To install a new 28" x 42" sign.