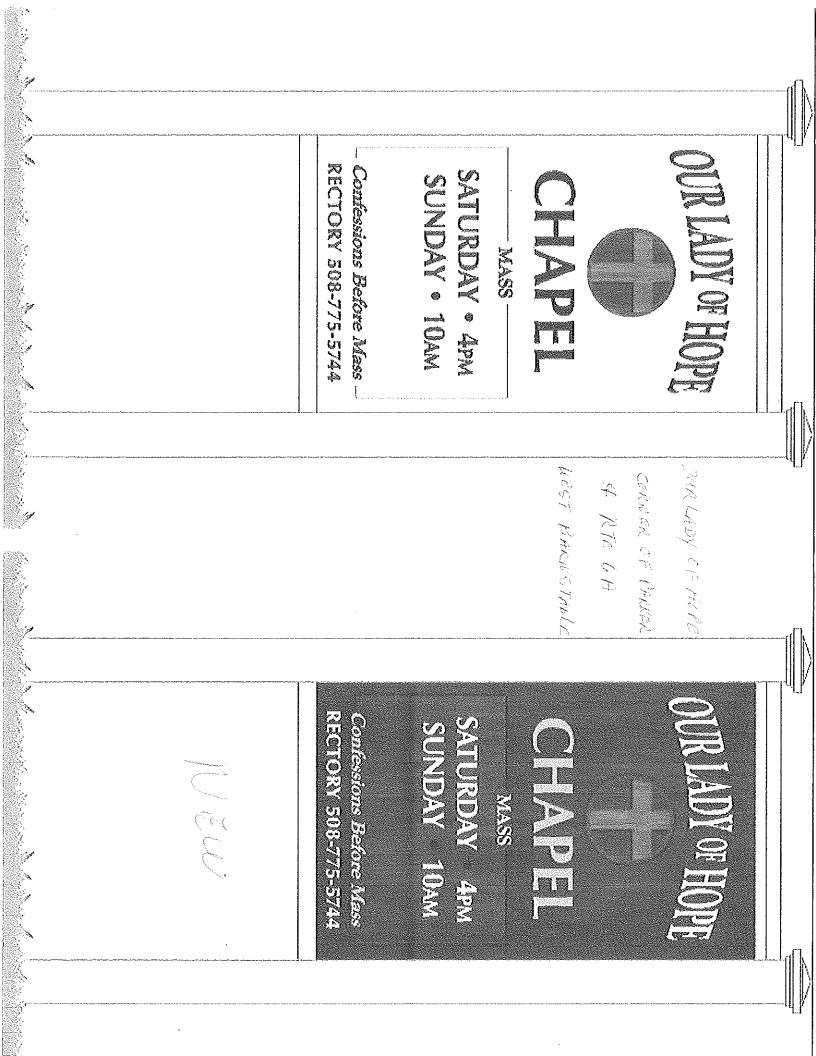

Roman Catholic Bishop of Fall River, 4 Parker Road, West Barnstable, Map 197, Parcel 005/000, Our Lady of Hope Catholic Church Built c. 1920, contributing structure in the Old King's Highway Historic District To install a new 28" x 42" sign.