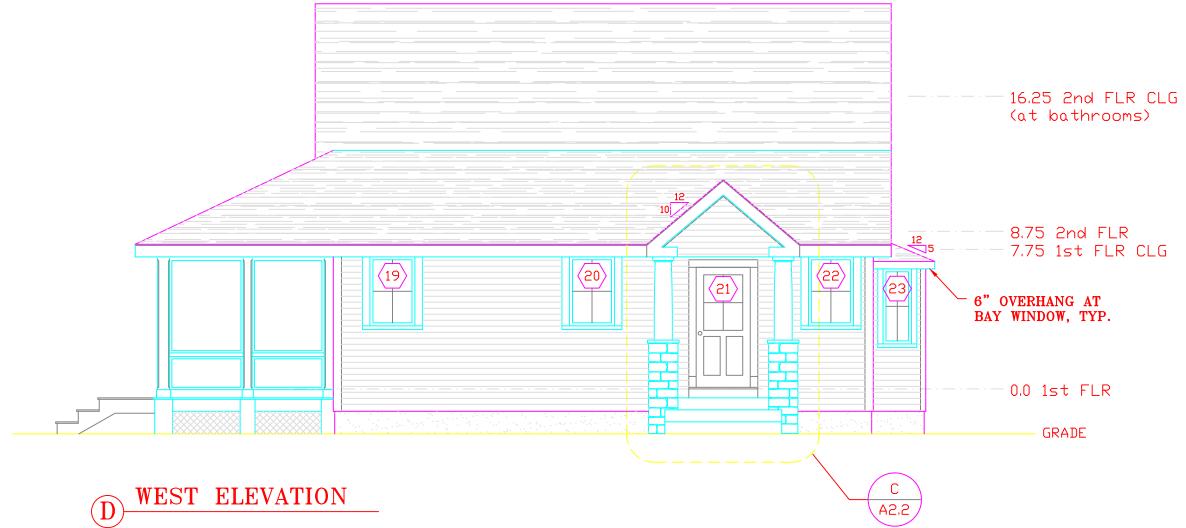

Riley, Bill with Rylon group, Inc., 40 Aberle Way (Lot 4), Barnstable, Map 257, Parcel010/003, Vacant Land To construct a single family dwelling.

Handy III, Edward, 91 Boulder Road, Barnstable, Map 315, Parcel 010/000, Vacant Land To construct a 2 story 3400 square foot wood frame cottage.

#### **Building Elevations**

- .... Plans at scale of  $\frac{1}{4}$  = 1 foot; a written drawn scale
- Plans at a reduced scale to fit 8.5"x11 or 11x17 paper
- Name of applicant, street location, map and parcel
- Name of Building Designer, or architect; original signature of plan preparer and stamp; plan date, and all revision dates. \*All new house or commercial building plans must have an original signature and stamp, if any, by a registered Architect, member of AIBD, or a licensed Massachusetts Home Improvement Contractor, unless this requirement is waived by the Old King's Highway Historic District Committee.
- A written and bar drawn scale
- Elevations of all (affected) sides of the building, with dimensions including height from the natural grade adjacent to the Building to the top of the ridge; location and elevation of finished grade, roof pitch (s) dormer setbacks; trim style, window And door styles. Changes to existing building must be clouded on drawings. Window schedule on plans
- Landscape Plan (drawn on a certified perimeter plan containing the following)
- Name of applicant, street address, assessor's map and parcel number ....
- Name, address, and telephone number of the plan preparer, plan date, & date of revisions
- The location of existing and proposed buildings and structures, and lot lines
- Natural features of site (i.e. rock outcroppings, streams, wetlands, etc)
- Existing buffer areas to remain .....
- Location and species of trees and plants ----
- Driveway, parking areas, walkways, and patios, indicating materials to be used .....
- Existing stone walls, and proposed walls including retaining walls for slope retention or septic systems .....
  - For removal of stone walls, you must file a demolition application
  - All proposed exterior lighting and signs