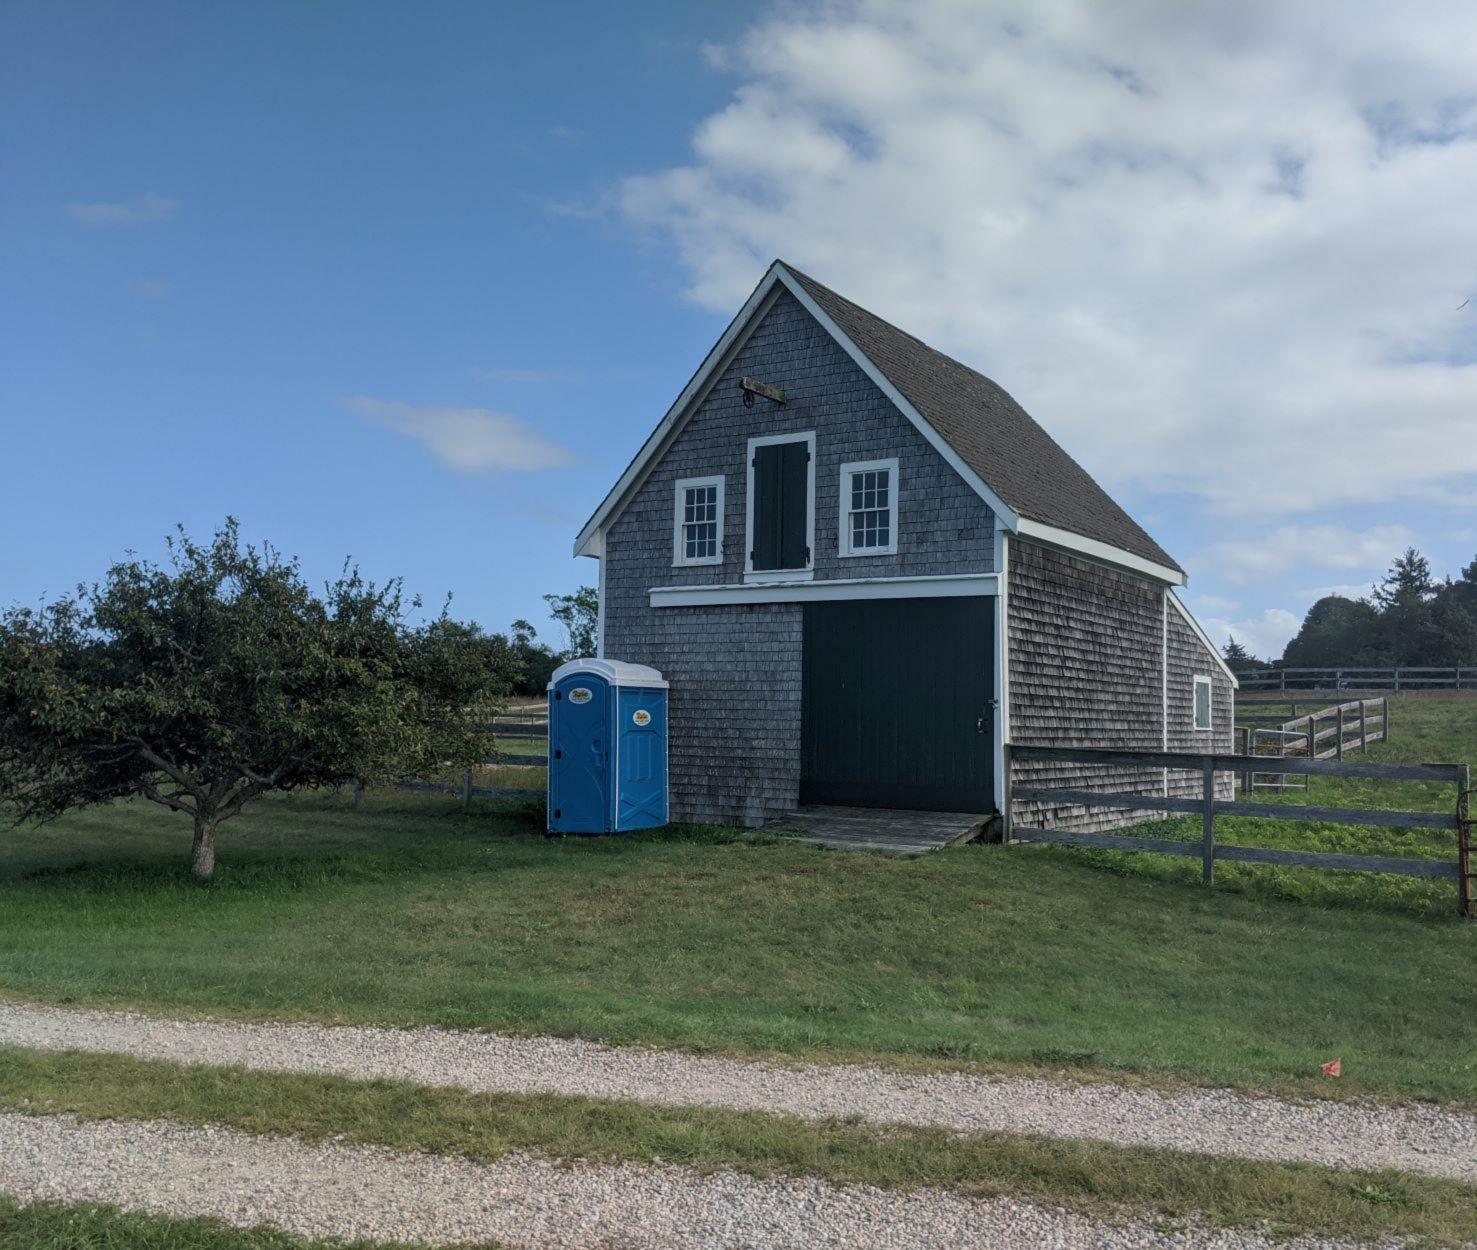

Dillingham Properties LLC, 270 Commerce Road, Barnstable, Map 318, Parcel 025/002, Dillingham House built c. 1890, contributing structure in the Old King's Highway Historic District To renovate and convert existing barn into guest house. Affonso, Jesse & Megan, 64 Cyprus Point, Barnstable, Map 349, Parcel 063/000, built c. 2001 To Install a pool code fence, gates, and in-ground pool.