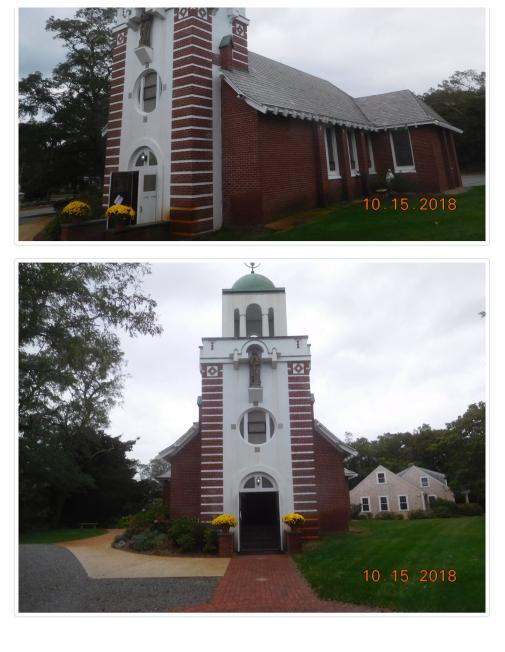

Roman Catholic Bishop of Fall River, 4 Parker Road, West Barnstable, Map 197, Parcel 005/000, Our Lady of Hope Catholic Church Built c. 1920, contributing structure in the Old King's Highway Historic District To install a new 28" x 42" sign.