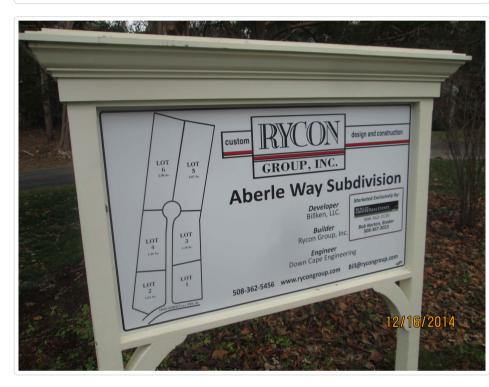

Riley, Bill with Rylon group, Inc., 40 Aberle Way (Lot 4), Barnstable, Map 257, Parcel010/003, Vacant Land To construct a single family dwelling.

Handy III, Edward, 91 Boulder Road, Barnstable, Map 315, Parcel 010/000, Vacant Land To construct a 2 story 3400 square foot wood frame cottage.

# MINOR MODIFICATION

Riley, William & Polivy, Kenneth, 51 Aberle Way, Barnstable, Map 257, Parcel 010/004, Vacant Land Add an 8' x 16' addition to porch and screen in 8' x 16' addition.

APPROVAL OF MINUTES September 22, 2021