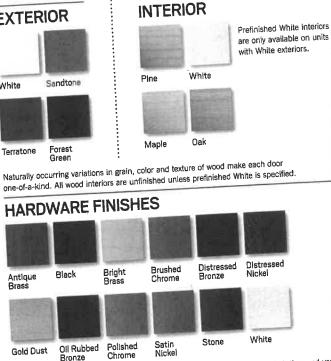

# **CERTIFICATE OF APPROPRIATENESS – SPEC SHEET**

| CHIMNEY          |                                                                                                                  | Material                                 |                                                  |                                                                                                                 | C                                                                    | olor              |                                                           |
|------------------|------------------------------------------------------------------------------------------------------------------|------------------------------------------|--------------------------------------------------|-----------------------------------------------------------------------------------------------------------------|----------------------------------------------------------------------|-------------------|-----------------------------------------------------------|
| ROOF             | SIN MANNAN IN NY TANÀNA MANGKAONA DIA MANGKAO DIA MANGKAO DIA MANGKAO DIA MANGKAO DIA MANGKAO DIA MANGKAO DIA M  | Make & style _                           |                                                  | * * * * * * * * * * * * * *                                                                                     |                                                                      | 4<br>4<br>7       | Color                                                     |
|                  | Roof Pitch (s)                                                                                                   | — (7/12 minimum)                         |                                                  | (snd                                                                                                            | cify on plans for ne                                                 | w huilding & mai  |                                                           |
| CITTER           | le la la characteristica de la construcción de la construcción de la construcción de la construcción de la const | Tvne/Material                            | 2012/07/09/04 F2000/1-09/2010/C201222020-2020/04 |                                                                                                                 |                                                                      |                   | Color                                                     |
| WINDOWS, DOO     | RS, TRIM, S                                                                                                      | HUTTERS, SK                              | YLIGHTS                                          | antara da antanyi kana da ka da ka                                          | ant allower allow contractional time a antiantically and allower and |                   | artem fra terry fragmenter onder allerter normalised frag |
| Window/Door Trim | material                                                                                                         | Wood                                     |                                                  | Other specify                                                                                                   |                                                                      |                   |                                                           |
| Size c           | of cornerboards                                                                                                  | []                                       | Size of ca                                       | sings (IX4 min)                                                                                                 | )                                                                    | Color             | 0C-61                                                     |
| Rak              | es 1 <sup>st</sup> member                                                                                        | F                                        | 2 <sup>nd</sup> Member                           |                                                                                                                 | ] Dej                                                                | pth of overhang   | []                                                        |
| Windows:         | Make/Model                                                                                                       |                                          |                                                  | Materia                                                                                                         |                                                                      | ] Color           |                                                           |
| Window Grills    | s                                                                                                                | Divided Light                            | Exterio                                          | or Glued Grills                                                                                                 | [] Grill                                                             | s Between Glass   | [                                                         |
|                  | Removable                                                                                                        | Interior Grills                          |                                                  | No Grills                                                                                                       | [] Grill                                                             | Pattern           |                                                           |
| Doors:           | Style & Make                                                                                                     |                                          |                                                  | Materia                                                                                                         |                                                                      | ] Color           | [HC-/SS]                                                  |
| Garage doors:    | Style                                                                                                            | ,,,,,,,,,,,,,,,,,,,,,,,,,,,,,,,,,,,,,,   | Size of opening                                  |                                                                                                                 | ] Material                                                           |                   |                                                           |
|                  | Color                                                                                                            | 66-61                                    |                                                  |                                                                                                                 |                                                                      |                   |                                                           |
| Shutters:        | Type & Style                                                                                                     | L                                        |                                                  | Materia                                                                                                         |                                                                      | ] Color           |                                                           |
| Skylights:       | Туре                                                                                                             |                                          |                                                  | ₩₩₩₩₩₩₩₩₩₩₩₩₩₩₩₩₩₩₩₩₩₩₩₩₩₩₩₩₩₩₩₩₩₩₩₩₩                                                                           | Make & Model                                                         |                   |                                                           |
|                  | Material                                                                                                         |                                          |                                                  | ] Size                                                                                                          | •                                                                    | ] Color           | [                                                         |
| SIDING           | Туре                                                                                                             | Clapboard                                |                                                  | Shingle []                                                                                                      | Other                                                                |                   |                                                           |
|                  | Material                                                                                                         | Red Cedar                                | Whit                                             | e Cedar 🔀                                                                                                       | Other                                                                |                   |                                                           |
|                  | Paint Color                                                                                                      | HC-169                                   |                                                  |                                                                                                                 | lor                                                                  |                   |                                                           |
| FOUNDATION       | Туре                                                                                                             |                                          |                                                  |                                                                                                                 |                                                                      | ] (max 12' expose | ed)                                                       |
| DECK             | Material                                                                                                         |                                          |                                                  |                                                                                                                 |                                                                      | Color             |                                                           |
| SIGNS            | Size                                                                                                             |                                          | Materials                                        |                                                                                                                 |                                                                      | ] Color           |                                                           |
| FENCE            | Туре                                                                                                             | (split rail, chain lir                   | .k)                                              |                                                                                                                 |                                                                      | ] Color           |                                                           |
|                  | Material                                                                                                         | [                                        |                                                  |                                                                                                                 |                                                                      | ] Length          | []                                                        |
| RETAING WALL     | Description                                                                                                      |                                          |                                                  | e and a rear distance of the methods and a rear warmer of the Advance of the second second second second second |                                                                      |                   | 990-992-01-9-92-9-9-9-9-9-9-9-9-9-9-9-9-9-9-9-9-9         |
| LIGHTING         | Type and loca<br>affixed to structur                                                                             | ition (free standing<br>re, illuminated) |                                                  |                                                                                                                 |                                                                      |                   |                                                           |