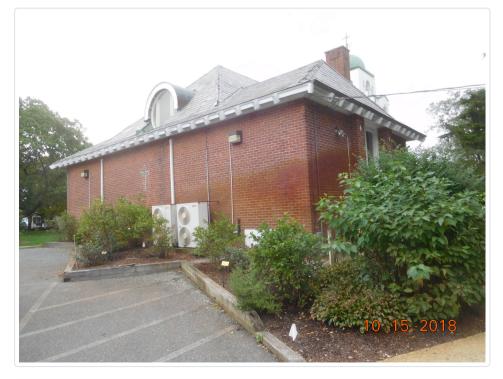

Roman Catholic Bishop of Fall River, 4 Parker Road, West Barnstable, Map 197, Parcel 005/000, Our Lady of Hope Catholic Church Built c. 1920, contributing structure in the Old King's Highway Historic District To install a new 28" x 42" sign.