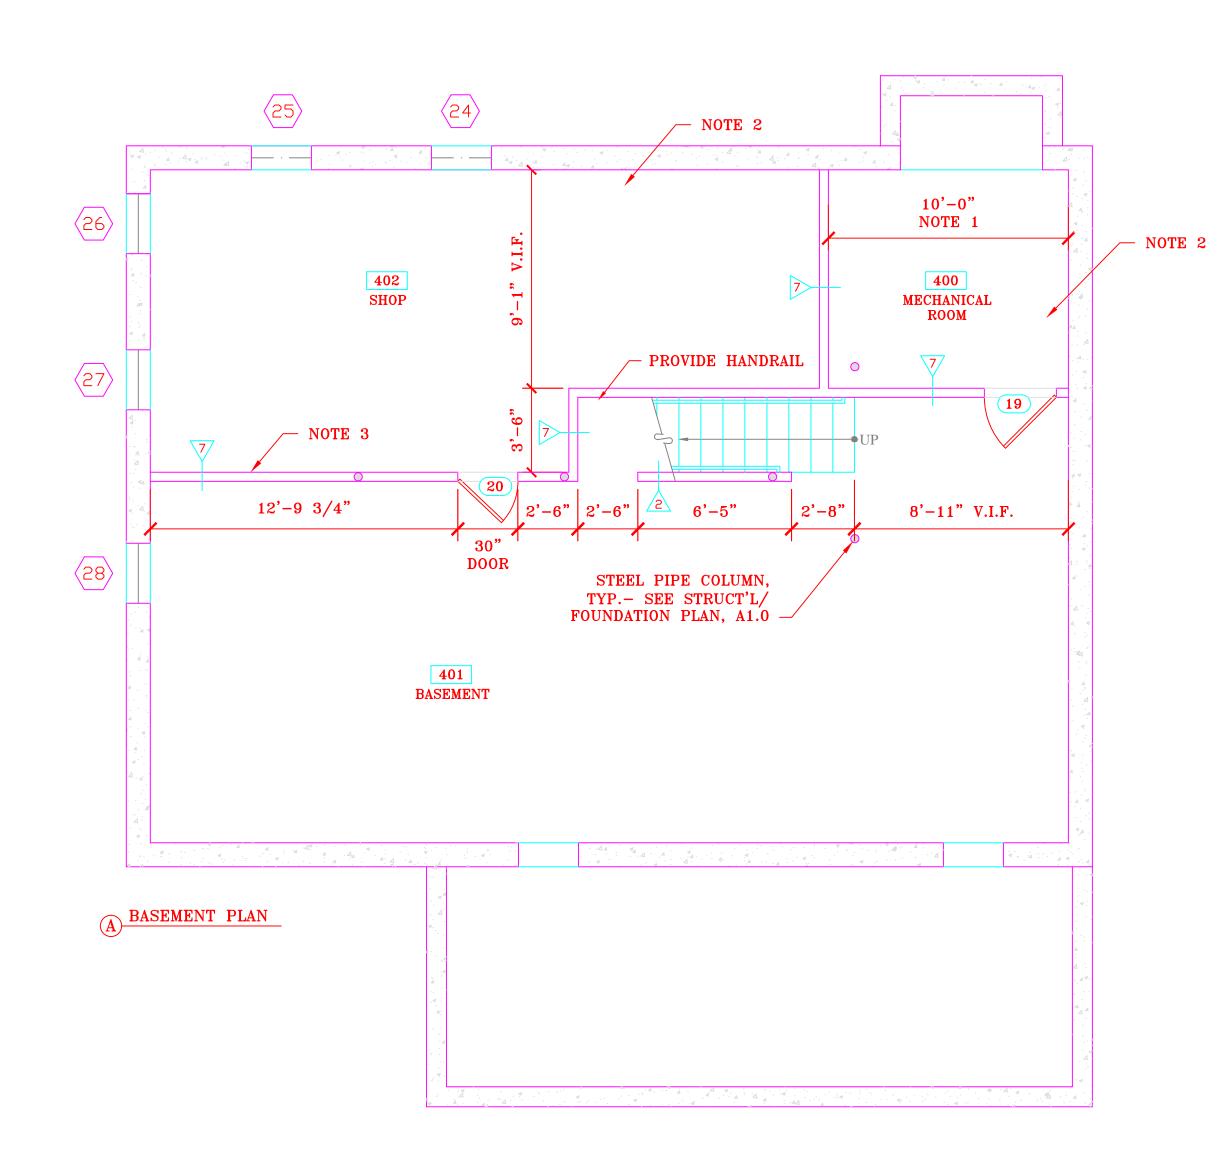

Riley, Bill with Rylon group, Inc., 40 Aberle Way (Lot 4), Barnstable, Map 257, Parcel010/003, Vacant Land To construct a single family dwelling.

Handy III, Edward, 91 Boulder Road, Barnstable, Map 315, Parcel 010/000, Vacant Land To construct a 2 story 3400 square foot wood frame cottage.