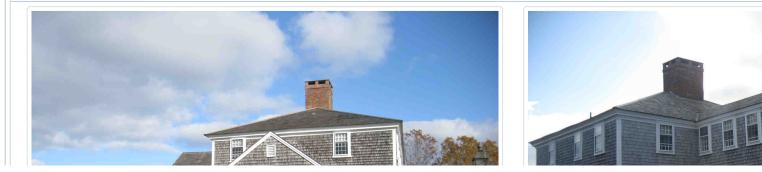

# APPLICATIONS

White, Jesse & Katherine, 56 Flintrock Road, Barnstable, Map 409, Parcel 088/091, built c. 1986 Repaint clapboard, trim, and front door as well as replace shingles.

Lagoy, Darlene, 1564 Main Street, West Barnstable, Map197, Parcel 018/000, built c. 1963 To replace front door, shutters, and front steps. To paint front door, shutters, and trim. Replace granite steps and install a mailbox post. To replace overgrown vegetation.