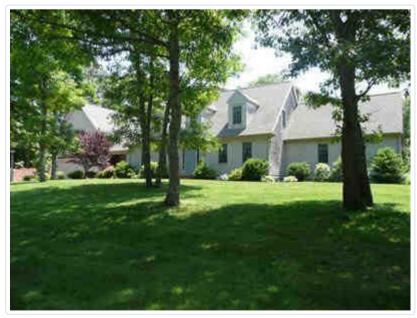

# APPLICATIONS

White, Jesse & Katherine, 56 Flintrock Road, Barnstable, Map 409, Parcel 088/091, built c. 1986 Repaint clapboard, trim, and front door as well as replace shingles.

Lagoy, Darlene, 1564 Main Street, West Barnstable, Map197, Parcel 018/000, built c. 1963 To replace front door, shutters, and front steps. To paint front door, shutters, and trim. Replace granite steps and install a mailbox post. To replace overgrown vegetation.