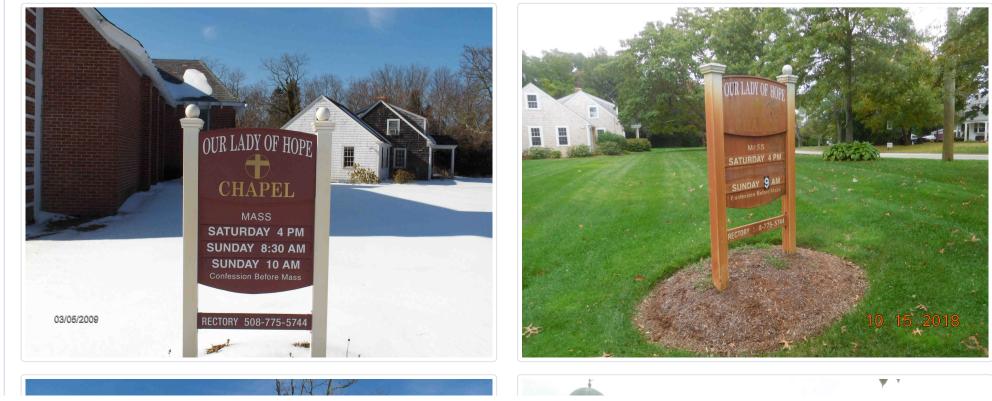

Roman Catholic Bishop of Fall River, 4 Parker Road, West Barnstable, Map 197, Parcel 005/000, Our Lady of Hope Catholic Church Built c. 1920, contributing structure in the Old King's Highway Historic District To install a new 28" x 42" sign.