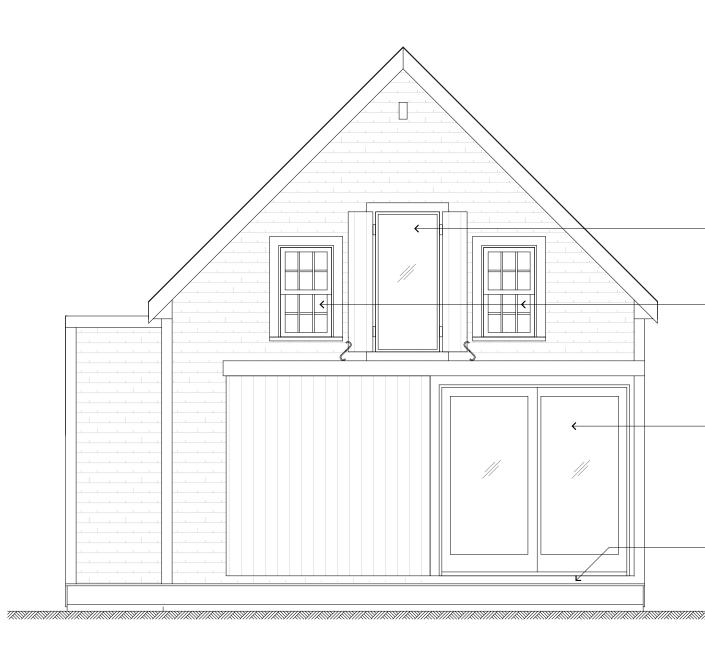

# APPLICATIONS

White, Jesse & Katherine, 56 Flintrock Road, Barnstable, Map 409, Parcel 088/091, built c. 1986 Repaint clapboard, trim, and front door as well as replace shingles.

Lagoy, Darlene, 1564 Main Street, West Barnstable, Map197, Parcel 018/000, built c. 1963 To replace front door, shutters, and front steps. To paint front door, shutters, and trim. Replace granite steps and install a mailbox post. To replace overgrown vegetation.