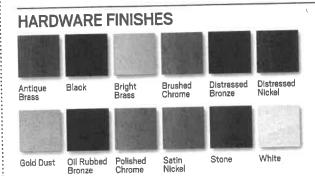

# **CERTIFICATE OF APPROPRIATENESS – SPEC SHEET**

| CHIMNEY          |                                                                                                                  | Material                                 |                                                  |                                                                                                                 | C                                                                    | olor              |                                                           |
|------------------|------------------------------------------------------------------------------------------------------------------|------------------------------------------|--------------------------------------------------|-----------------------------------------------------------------------------------------------------------------|----------------------------------------------------------------------|-------------------|-----------------------------------------------------------|
| ROOF             | SIN MANNAN IN NY TANÀNA MANGKAONA DIA MANGKAO DIA MANGKAO DIA MANGKAO DIA MANGKAO DIA MANGKAO DIA MANGKAO DIA M  | Make & style _                           |                                                  | * * * * * * * * * * * * * *                                                                                     |                                                                      | 4<br>4<br>7       | Color                                                     |
|                  | Roof Pitch (s)                                                                                                   | — (7/12 minimum)                         |                                                  | (snd                                                                                                            | cify on plans for ne                                                 | w huilding & mai  |                                                           |
| CITTER           | le la la characteristica de la construcción de la construcción de la construcción de la construcción de la const | Tvne/Material                            | 2012/07/09/04 F2000/1-09/2010/C201222020-2020/04 |                                                                                                                 |                                                                      |                   | Color                                                     |
| WINDOWS, DOO     | RS, TRIM, S                                                                                                      | HUTTERS, SK                              | YLIGHTS                                          | antara da antanyi kana da ka da ka                                          | ant allower allow contractional time a antiantically and allower and |                   | artem fra terry fragmenter onder allerter normalised frag |
| Window/Door Trim | material                                                                                                         | Wood                                     |                                                  | Other specify                                                                                                   |                                                                      |                   |                                                           |
| Size c           | of cornerboards                                                                                                  | []                                       | Size of ca                                       | sings (IX4 min)                                                                                                 | )                                                                    | Color             | 0C-61                                                     |
| Rak              | es 1 <sup>st</sup> member                                                                                        | F                                        | 2 <sup>nd</sup> Member                           |                                                                                                                 | ] Dej                                                                | pth of overhang   | []                                                        |
| Windows:         | Make/Model                                                                                                       |                                          |                                                  | Materia                                                                                                         |                                                                      | ] Color           |                                                           |
| Window Grills    | s                                                                                                                | Divided Light                            | Exterio                                          | or Glued Grills                                                                                                 | [] Grill                                                             | s Between Glass   | [                                                         |
|                  | Removable                                                                                                        | Interior Grills                          |                                                  | No Grills                                                                                                       | [] Grill                                                             | Pattern           |                                                           |
| Doors:           | Style & Make                                                                                                     |                                          |                                                  | Materia                                                                                                         |                                                                      | ] Color           | [HC-/SS]                                                  |
| Garage doors:    | Style                                                                                                            | ,,,,,,,,,,,,,,,,,,,,,,,,,,,,,,,,,,,,,,   | Size of opening                                  |                                                                                                                 | ] Material                                                           |                   |                                                           |
|                  | Color                                                                                                            | 66-61                                    |                                                  |                                                                                                                 |                                                                      |                   |                                                           |
| Shutters:        | Type & Style                                                                                                     | L                                        |                                                  | Materia                                                                                                         |                                                                      | ] Color           |                                                           |
| Skylights:       | Туре                                                                                                             |                                          |                                                  | ₩₩₩₩₩₩₩₩₩₩₩₩₩₩₩₩₩₩₩₩₩₩₩₩₩₩₩₩₩₩₩₩₩₩₩₩₩                                                                           | Make & Model                                                         |                   |                                                           |
|                  | Material                                                                                                         |                                          |                                                  | ] Size                                                                                                          | •                                                                    | ] Color           | [                                                         |
| SIDING           | Туре                                                                                                             | Clapboard                                |                                                  | Shingle []                                                                                                      | Other                                                                |                   |                                                           |
|                  | Material                                                                                                         | Red Cedar                                | Whit                                             | e Cedar 🔀                                                                                                       | Other                                                                |                   |                                                           |
|                  | Paint Color                                                                                                      | HC-169                                   |                                                  |                                                                                                                 | lor                                                                  |                   |                                                           |
| FOUNDATION       | Туре                                                                                                             |                                          |                                                  |                                                                                                                 |                                                                      | ] (max 12' expose | ed)                                                       |
| DECK             | Material                                                                                                         |                                          |                                                  |                                                                                                                 |                                                                      | Color             |                                                           |
| SIGNS            | Size                                                                                                             |                                          | Materials                                        |                                                                                                                 |                                                                      | ] Color           |                                                           |
| FENCE            | Туре                                                                                                             | (split rail, chain lir                   | .k)                                              |                                                                                                                 |                                                                      | ] Color           |                                                           |
|                  | Material                                                                                                         | [                                        |                                                  |                                                                                                                 |                                                                      | ] Length          | []                                                        |
| RETAING WALL     | Description                                                                                                      |                                          |                                                  | e and a rear distance of the methods and a rear warmer of the Advance of the second second second second second |                                                                      |                   | 990-992-01-9-92-9-9-9-9-9-9-9-9-9-9-9-9-9-9-9-9-9         |
| LIGHTING         | Type and loca<br>affixed to structur                                                                             | ition (free standing<br>re, illuminated) |                                                  |                                                                                                                 |                                                                      |                   |                                                           |