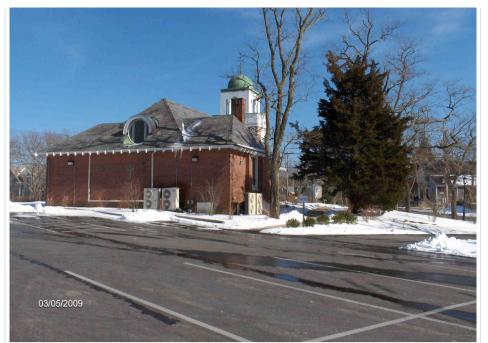

Roman Catholic Bishop of Fall River, 4 Parker Road, West Barnstable, Map 197, Parcel 005/000, Our Lady of Hope Catholic Church Built c. 1920, contributing structure in the Old King's Highway Historic District To install a new 28" x 42" sign.