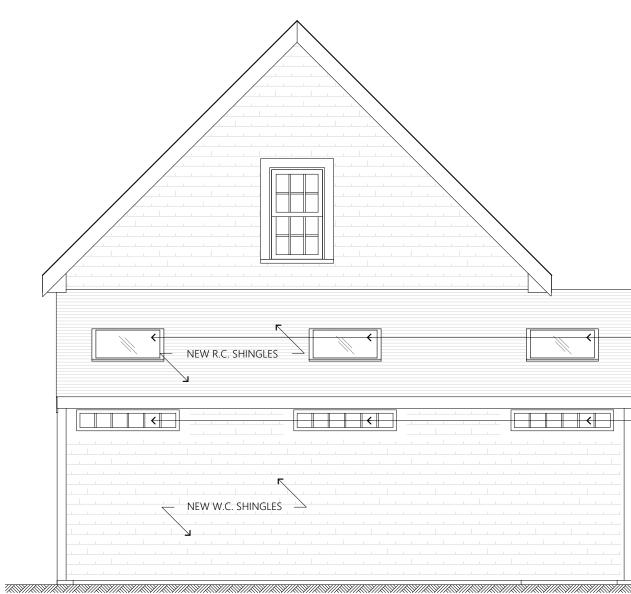

# APPLICATIONS

White, Jesse & Katherine, 56 Flintrock Road, Barnstable, Map 409, Parcel 088/091, built c. 1986 Repaint clapboard, trim, and front door as well as replace shingles.

Lagoy, Darlene, 1564 Main Street, West Barnstable, Map197, Parcel 018/000, built c. 1963 To replace front door, shutters, and front steps. To paint front door, shutters, and trim. Replace granite steps and install a mailbox post. To replace overgrown vegetation.