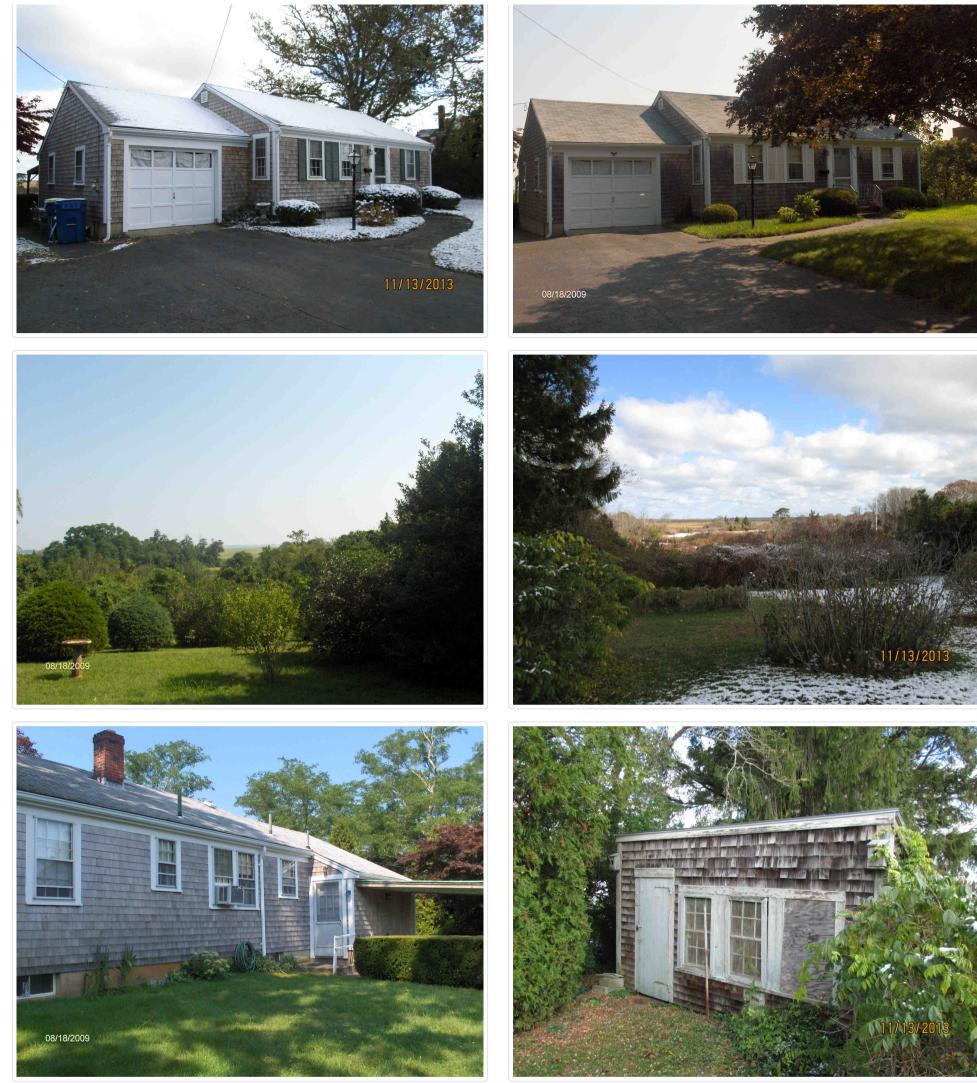

# APPLICATIONS

White, Jesse & Katherine, 56 Flintrock Road, Barnstable, Map 409, Parcel 088/091, built c. 1986 Repaint clapboard, trim, and front door as well as replace shingles.

Lagoy, Darlene, 1564 Main Street, West Barnstable, Map197, Parcel 018/000, built c. 1963 To replace front door, shutters, and front steps. To paint front door, shutters, and trim. Replace granite steps and install a mailbox post. To replace overgrown vegetation.