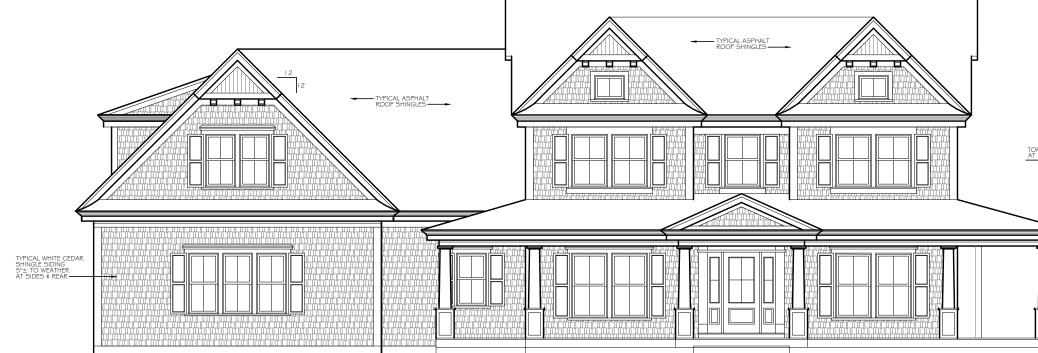

Riley, Bill with Rylon group, Inc., 40 Aberle Way (Lot 4), Barnstable, Map 257, Parcel010/003, Vacant Land To construct a single family dwelling.

Handy III, Edward, 91 Boulder Road, Barnstable, Map 315, Parcel 010/000, Vacant Land To construct a 2 story 3400 square foot wood frame cottage.