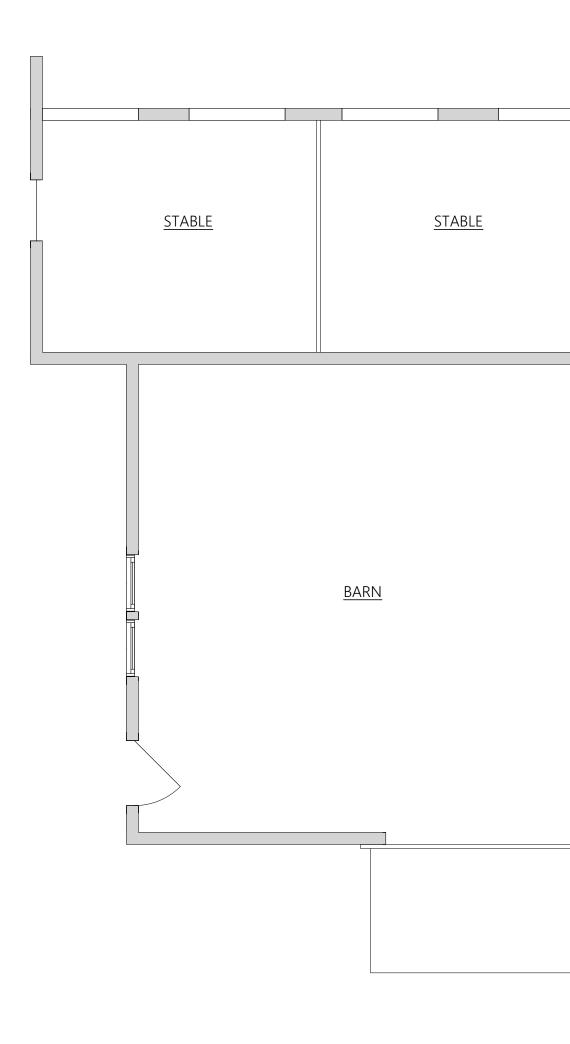

Dillingham Properties LLC, 270 Commerce Road, Barnstable, Map 318, Parcel 025/002, Dillingham House built c. 1890, contributing structure in the Old King's Highway Historic District To renovate and convert existing barn into guest house. Affonso, Jesse & Megan, 64 Cyprus Point, Barnstable, Map 349, Parcel 063/000, built c. 2001 To Install a pool code fence, gates, and in-ground pool.