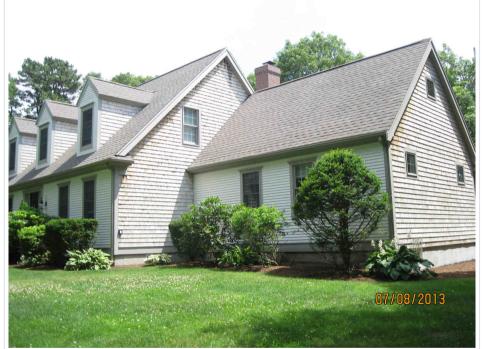

# APPLICATIONS

White, Jesse & Katherine, 56 Flintrock Road, Barnstable, Map 409, Parcel 088/091, built c. 1986 Repaint clapboard, trim, and front door as well as replace shingles.

Lagoy, Darlene, 1564 Main Street, West Barnstable, Map197, Parcel 018/000, built c. 1963 To replace front door, shutters, and front steps. To paint front door, shutters, and trim. Replace granite steps and install a mailbox post. To replace overgrown vegetation.