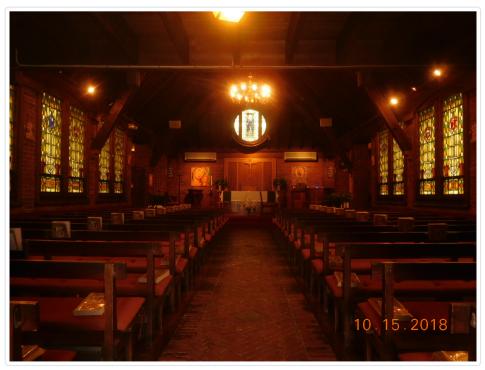

Roman Catholic Bishop of Fall River, 4 Parker Road, West Barnstable, Map 197, Parcel 005/000, Our Lady of Hope Catholic Church Built c. 1920, contributing structure in the Old King's Highway Historic District To install a new 28" x 42" sign.