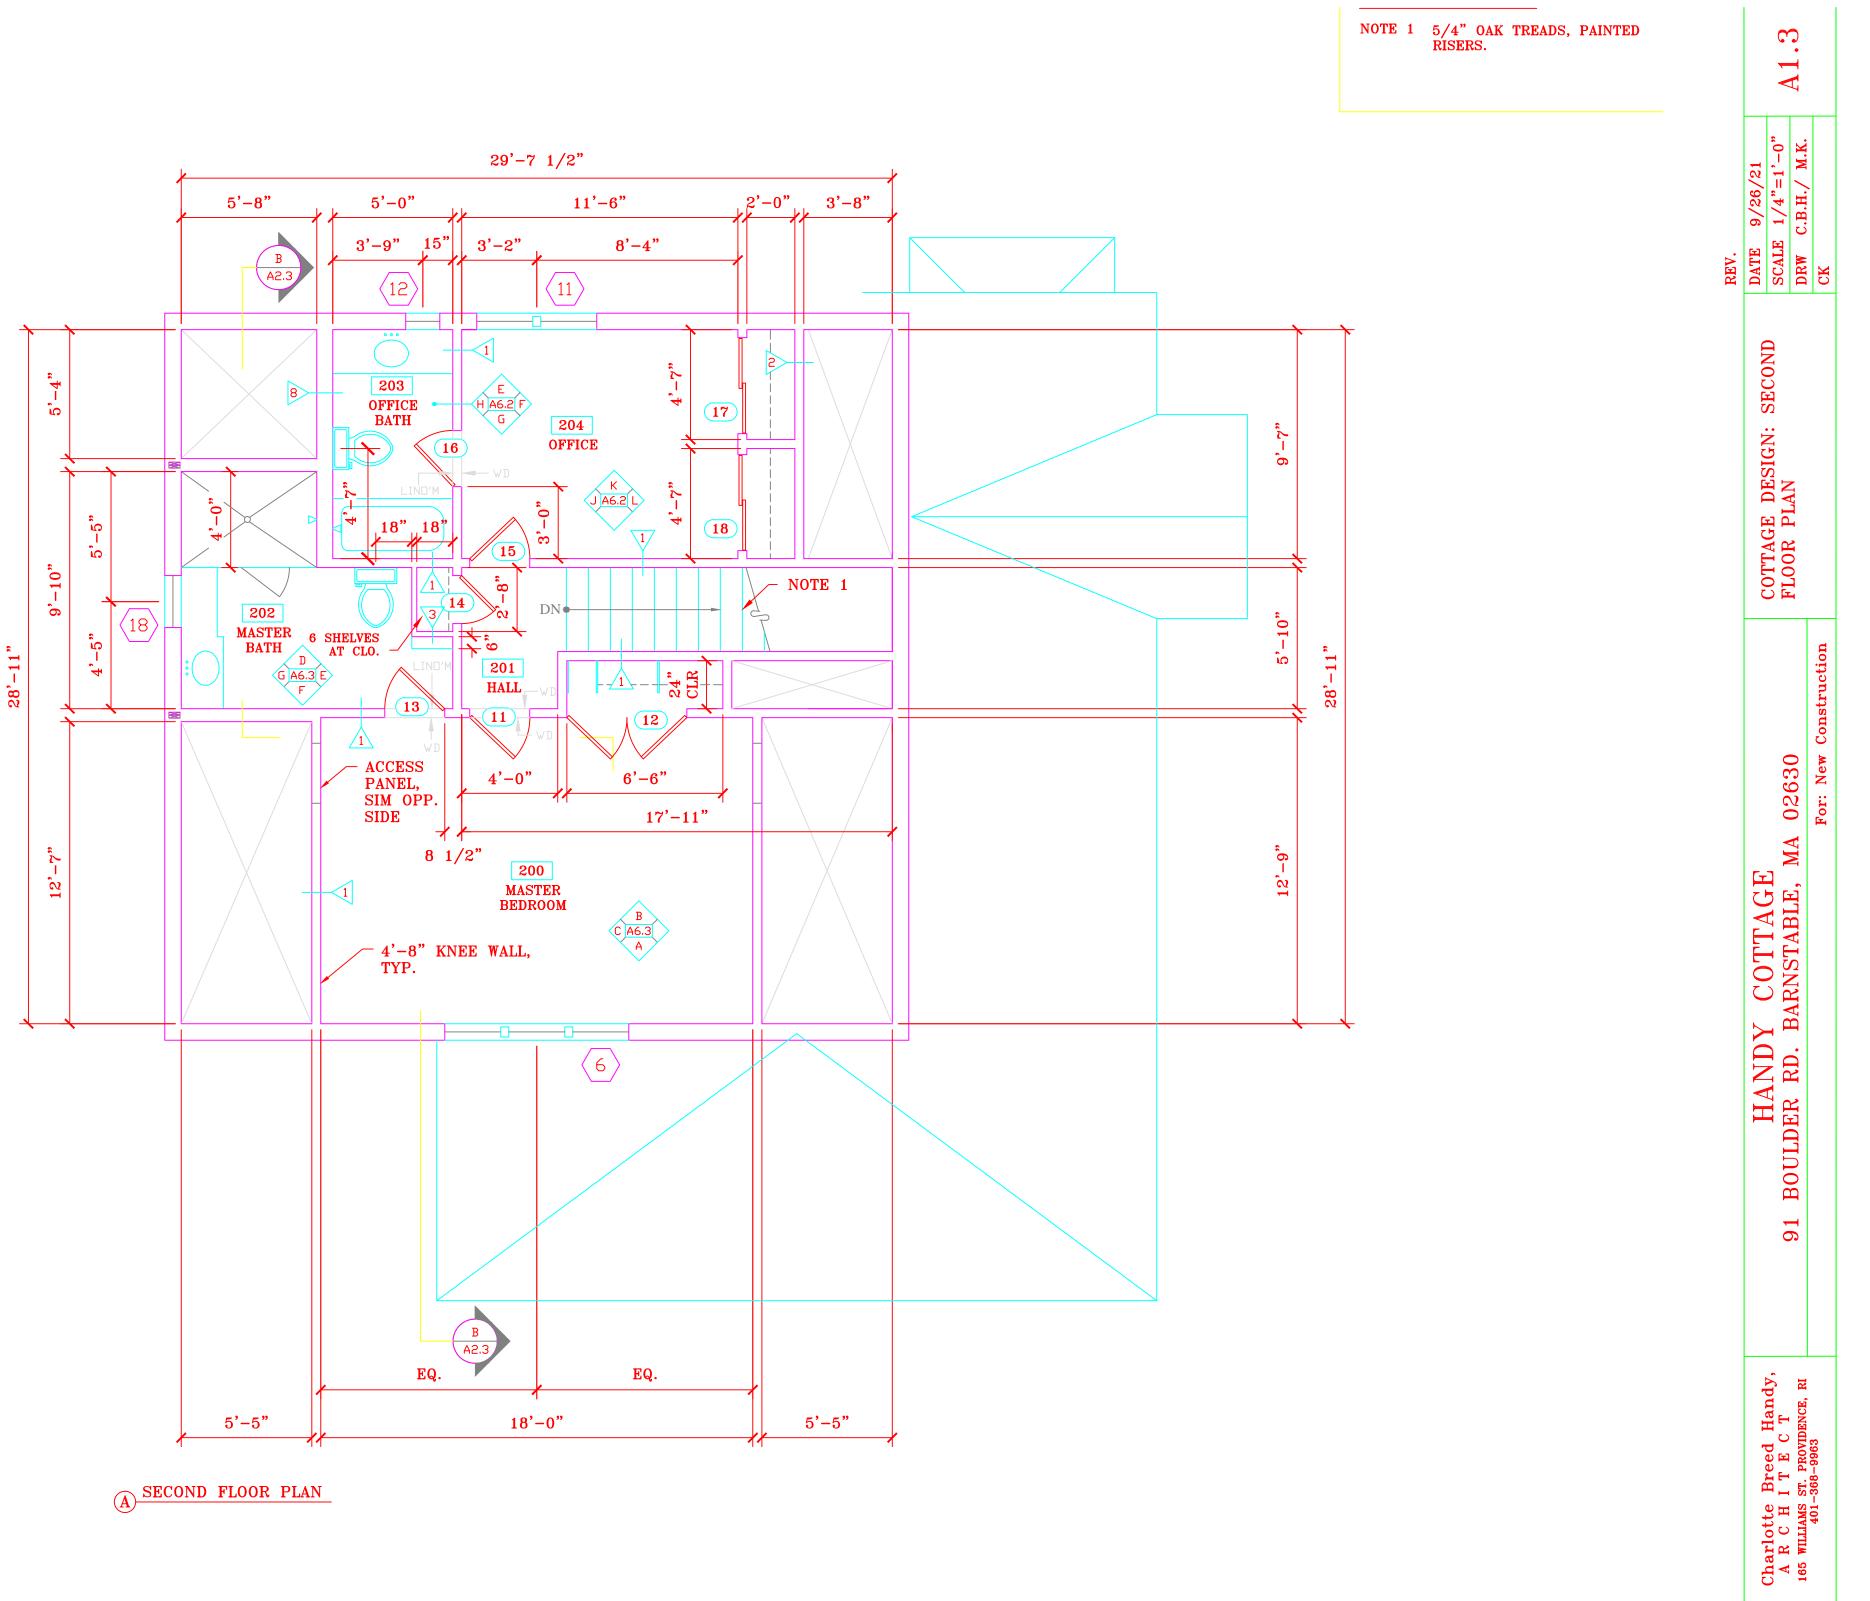

Riley, Bill with Rylon group, Inc., 40 Aberle Way (Lot 4), Barnstable, Map 257, Parcel010/003, Vacant Land To construct a single family dwelling.

Handy III, Edward, 91 Boulder Road, Barnstable, Map 315, Parcel 010/000, Vacant Land To construct a 2 story 3400 square foot wood frame cottage.