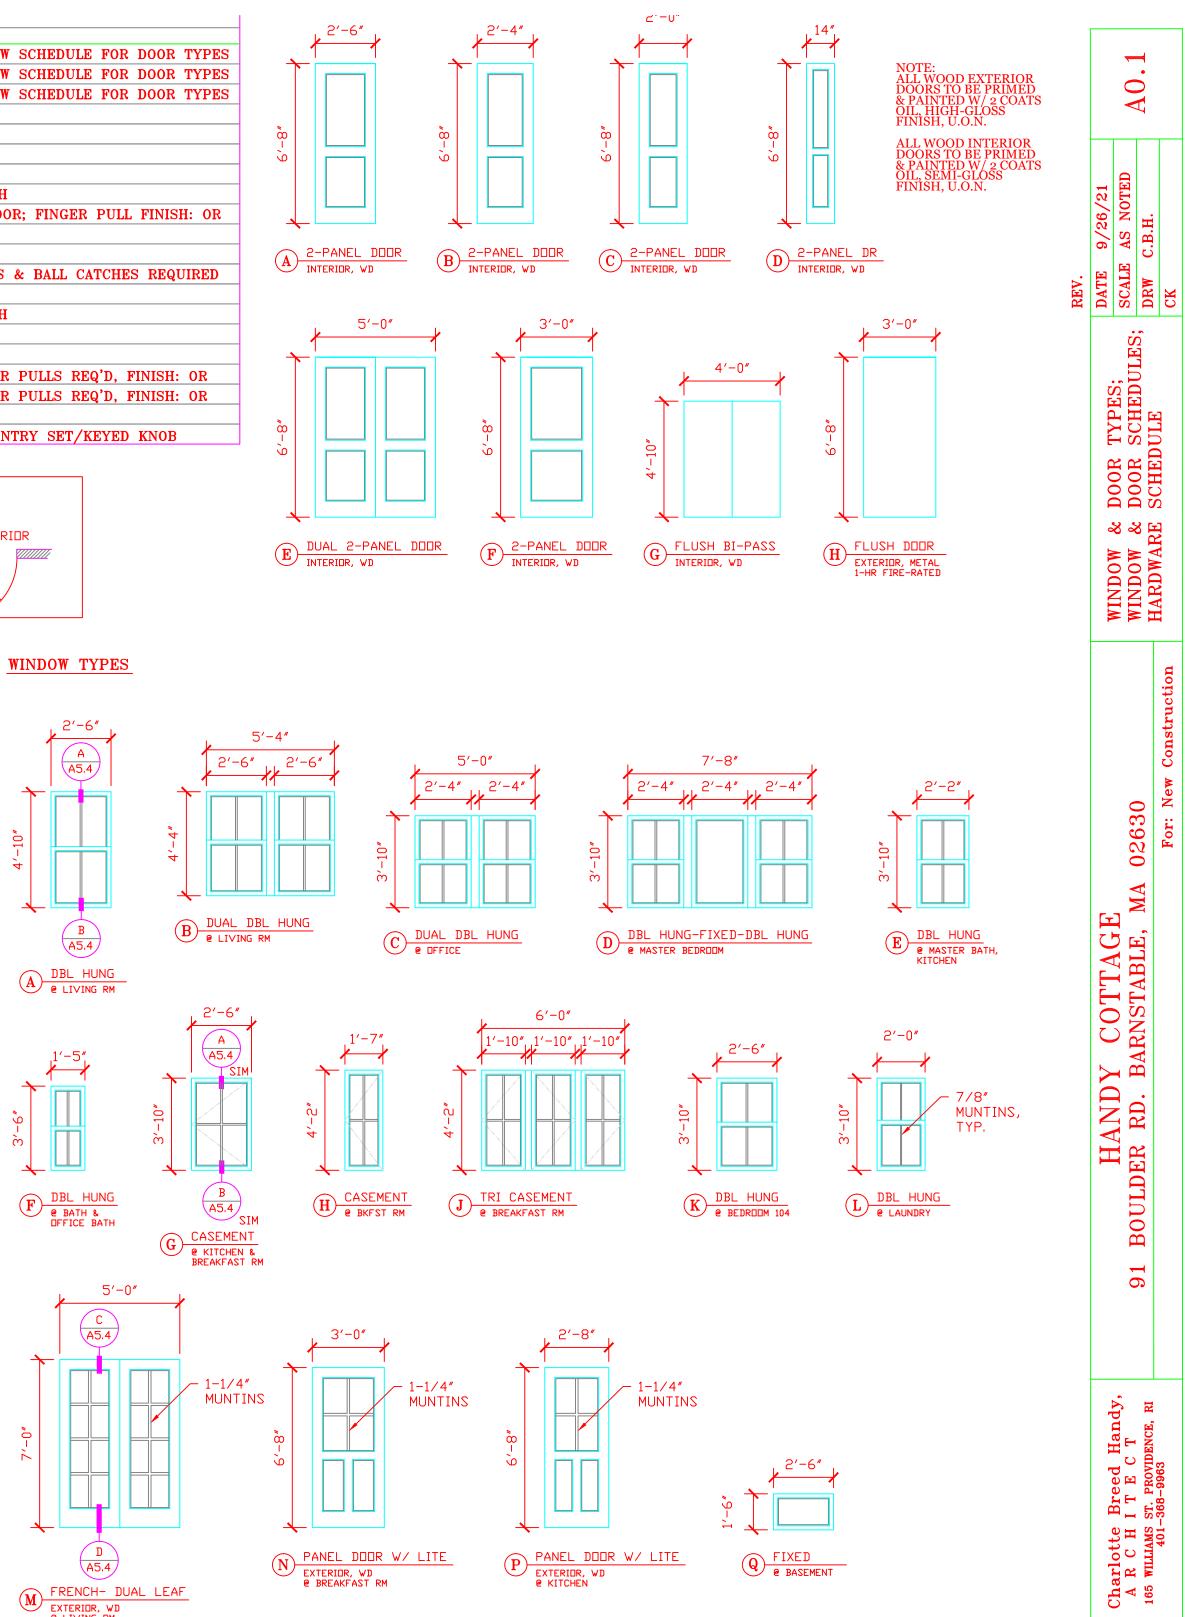

# **CERTIFICATE OF APPROPRIATENESS – SPEC SHEET**

| CHIMNEY          |                                                                                                                  | Material                                 |                                                  |                                                                                                                 | C                                                                    | olor              |                                                           |
|------------------|------------------------------------------------------------------------------------------------------------------|------------------------------------------|--------------------------------------------------|-----------------------------------------------------------------------------------------------------------------|----------------------------------------------------------------------|-------------------|-----------------------------------------------------------|
| ROOF             | SIN MANNAN IN NY TANÀNA MANGKAONA DIA MANGKAO DIA MANGKAO DIA MANGKAO DIA MANGKAO DIA MANGKAO DIA MANGKAO DIA M  | Make & style _                           |                                                  | * * * * * * * * * * * * * *                                                                                     |                                                                      | 4<br>4<br>7       | Color                                                     |
|                  | Roof Pitch (s)                                                                                                   | — (7/12 minimum)                         |                                                  | (snd                                                                                                            | cify on plans for ne                                                 | w huilding & mai  |                                                           |
| CITTER           | le la la characteristica de la construcción de la construcción de la construcción de la construcción de la const | Tvne/Material                            | 2012/07/09/04 F2000/1-09/2010/C201222020-2020/04 |                                                                                                                 |                                                                      |                   | Color                                                     |
| WINDOWS, DOO     | RS, TRIM, S                                                                                                      | HUTTERS, SK                              | YLIGHTS                                          | antara da antanyi kana da ka da ka                                          | ant allower allow contractional time a antiantically and allower and |                   | artem fra terry fragmenter onder allerter normalised frag |
| Window/Door Trim | material                                                                                                         | Wood                                     |                                                  | Other specify                                                                                                   |                                                                      |                   |                                                           |
| Size c           | of cornerboards                                                                                                  | []                                       | Size of ca                                       | sings (IX4 min)                                                                                                 | )                                                                    | Color             | 0C-61                                                     |
| Rak              | es 1 <sup>st</sup> member                                                                                        | F                                        | 2 <sup>nd</sup> Member                           |                                                                                                                 | ] Dej                                                                | pth of overhang   | []                                                        |
| Windows:         | Make/Model                                                                                                       |                                          |                                                  | Materia                                                                                                         |                                                                      | ] Color           |                                                           |
| Window Grills    | s                                                                                                                | Divided Light                            | Exterio                                          | or Glued Grills                                                                                                 | [] Grill                                                             | s Between Glass   | [                                                         |
|                  | Removable                                                                                                        | Interior Grills                          |                                                  | No Grills                                                                                                       | [] Grill                                                             | Pattern           |                                                           |
| Doors:           | Style & Make                                                                                                     |                                          |                                                  | Materia                                                                                                         |                                                                      | ] Color           | [HC-/SS]                                                  |
| Garage doors:    | Style                                                                                                            | ,,,,,,,,,,,,,,,,,,,,,,,,,,,,,,,,,,,,,,   | Size of opening                                  |                                                                                                                 | ] Material                                                           |                   |                                                           |
|                  | Color                                                                                                            | 66-61                                    |                                                  |                                                                                                                 |                                                                      |                   |                                                           |
| Shutters:        | Type & Style                                                                                                     | L                                        |                                                  | Materia                                                                                                         |                                                                      | ] Color           |                                                           |
| Skylights:       | Туре                                                                                                             |                                          |                                                  | ₩₩₩₩₩₩₩₩₩₩₩₩₩₩₩₩₩₩₩₩₩₩₩₩₩₩₩₩₩₩₩₩₩₩₩₩₩                                                                           | Make & Model                                                         |                   |                                                           |
|                  | Material                                                                                                         |                                          |                                                  | ] Size                                                                                                          | •                                                                    | ] Color           | [                                                         |
| SIDING           | Туре                                                                                                             | Clapboard                                |                                                  | Shingle []                                                                                                      | Other                                                                |                   |                                                           |
|                  | Material                                                                                                         | Red Cedar                                | Whit                                             | e Cedar 🔀                                                                                                       | Other                                                                |                   |                                                           |
|                  | Paint Color                                                                                                      | HC-169                                   |                                                  |                                                                                                                 | lor                                                                  |                   |                                                           |
| FOUNDATION       | Туре                                                                                                             |                                          |                                                  |                                                                                                                 |                                                                      | ] (max 12' expose | ed)                                                       |
| DECK             | Material                                                                                                         |                                          |                                                  |                                                                                                                 |                                                                      | Color             |                                                           |
| SIGNS            | Size                                                                                                             |                                          | Materials                                        |                                                                                                                 |                                                                      | ] Color           |                                                           |
| FENCE            | Туре                                                                                                             | (split rail, chain lir                   | .k)                                              |                                                                                                                 |                                                                      | ] Color           |                                                           |
|                  | Material                                                                                                         | [                                        |                                                  |                                                                                                                 |                                                                      | ] Length          | []                                                        |
| RETAING WALL     | Description                                                                                                      |                                          |                                                  | e and a rear distance of the methods and a rear warmer of the Advance of the second second second second second |                                                                      |                   | 990-992-01-9-92-9-9-9-9-9-9-9-9-9-9-9-9-9-9-9-9-9         |
| LIGHTING         | Type and loca<br>affixed to structur                                                                             | ition (free standing<br>re, illuminated) |                                                  |                                                                                                                 |                                                                      |                   |                                                           |

ALTERATIONS (new paint color, change of siding material, roofing, windows, doors, shutters, etc)

- Application for Certificate of Appropriateness
- Spec Sheet, brochures and color samples  $-\omega_1 | seck \delta_2 + \delta_3 + \delta_1 |$ Plans of building elevations/photographs, ONLY if there is a change to the location and size of the window (s) or Door (s).