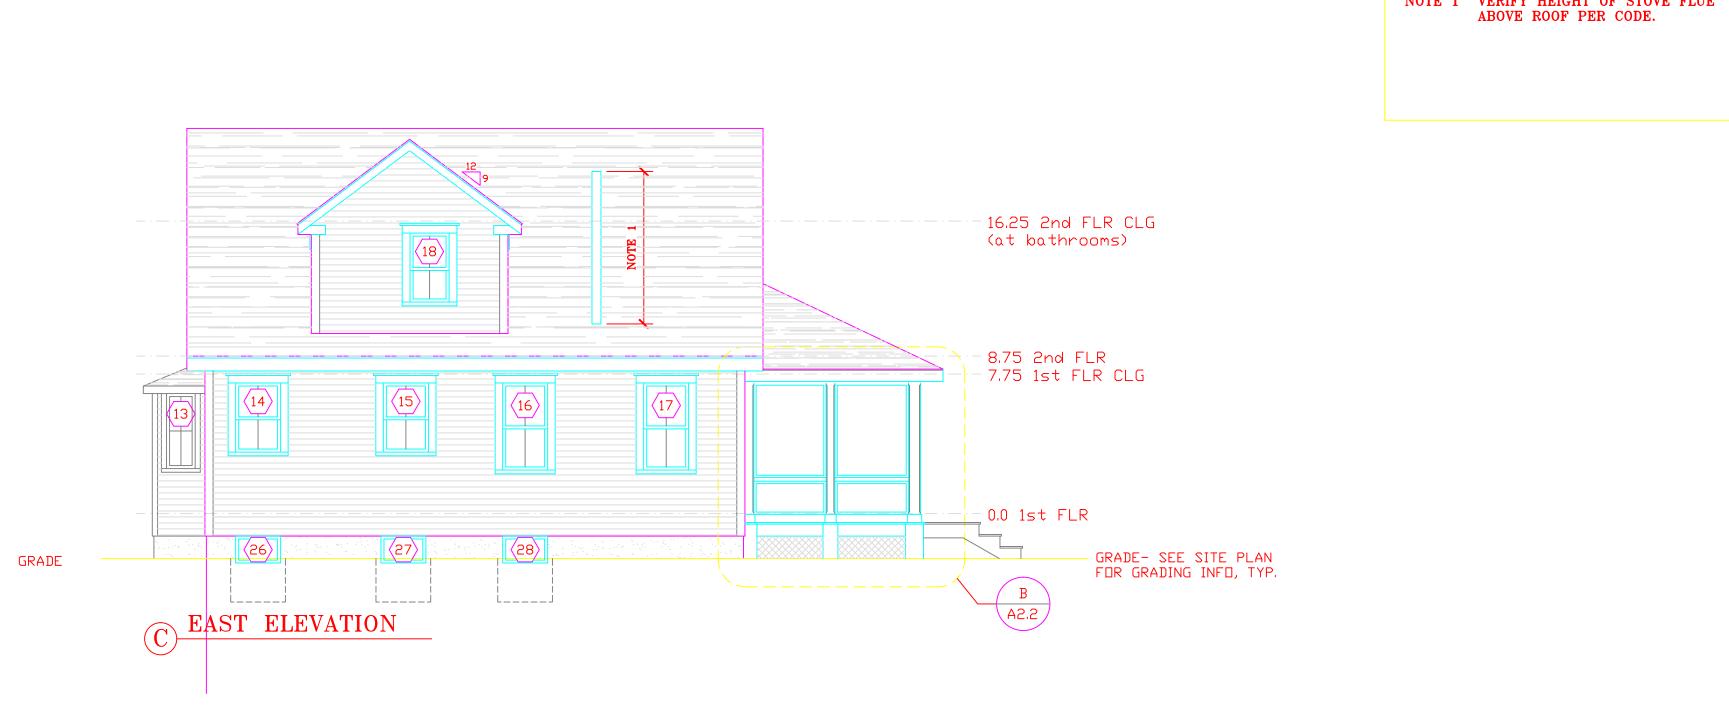

Riley, Bill with Rylon group, Inc., 40 Aberle Way (Lot 4), Barnstable, Map 257, Parcel010/003, Vacant Land To construct a single family dwelling.

Handy III, Edward, 91 Boulder Road, Barnstable, Map 315, Parcel 010/000, Vacant Land To construct a 2 story 3400 square foot wood frame cottage.