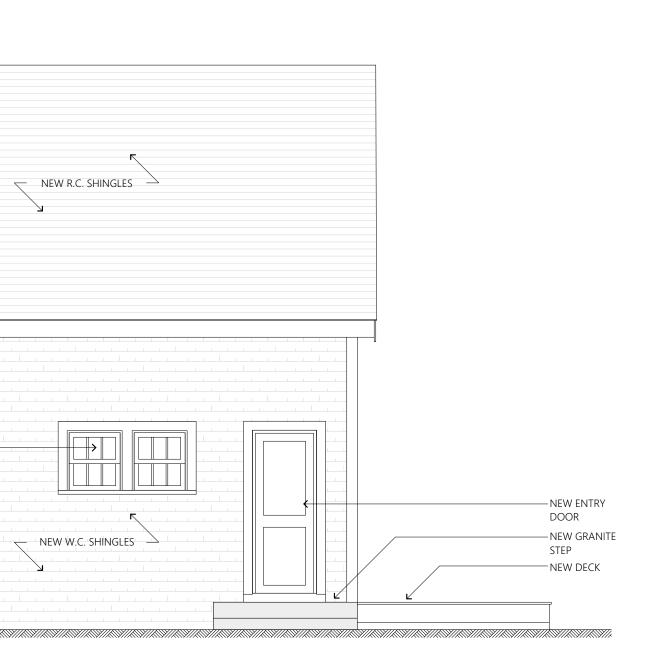

Dillingham Properties LLC, 270 Commerce Road, Barnstable, Map 318, Parcel 025/002, Dillingham House built c. 1890, contributing structure in the Old King's Highway Historic District To renovate and convert existing barn into guest house. Affonso, Jesse & Megan, 64 Cyprus Point, Barnstable, Map 349, Parcel 063/000, built c. 2001 To Install a pool code fence, gates, and in-ground pool.