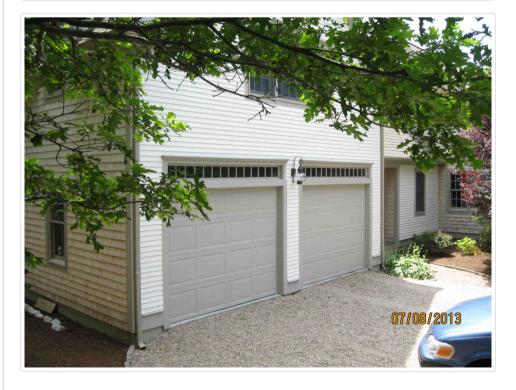

# APPLICATIONS

White, Jesse & Katherine, 56 Flintrock Road, Barnstable, Map 409, Parcel 088/091, built c. 1986 Repaint clapboard, trim, and front door as well as replace shingles.

Lagoy, Darlene, 1564 Main Street, West Barnstable, Map197, Parcel 018/000, built c. 1963 To replace front door, shutters, and front steps. To paint front door, shutters, and trim. Replace granite steps and install a mailbox post. To replace overgrown vegetation.