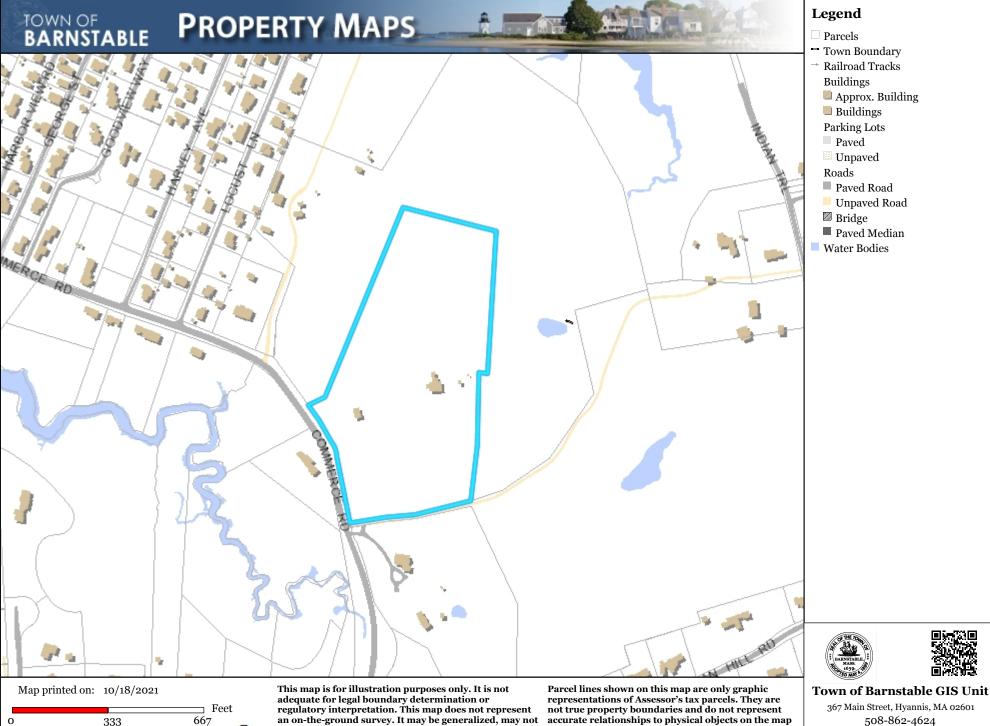

Dillingham Properties LLC, 270 Commerce Road, Barnstable, Map 318, Parcel 025/002, Dillingham House built c. 1890, contributing structure in the Old King's Highway Historic District To renovate and convert existing barn into guest house. Affonso, Jesse & Megan, 64 Cyprus Point, Barnstable, Map 349, Parcel 063/000, built c. 2001 To Install a pool code fence, gates, and in-ground pool.