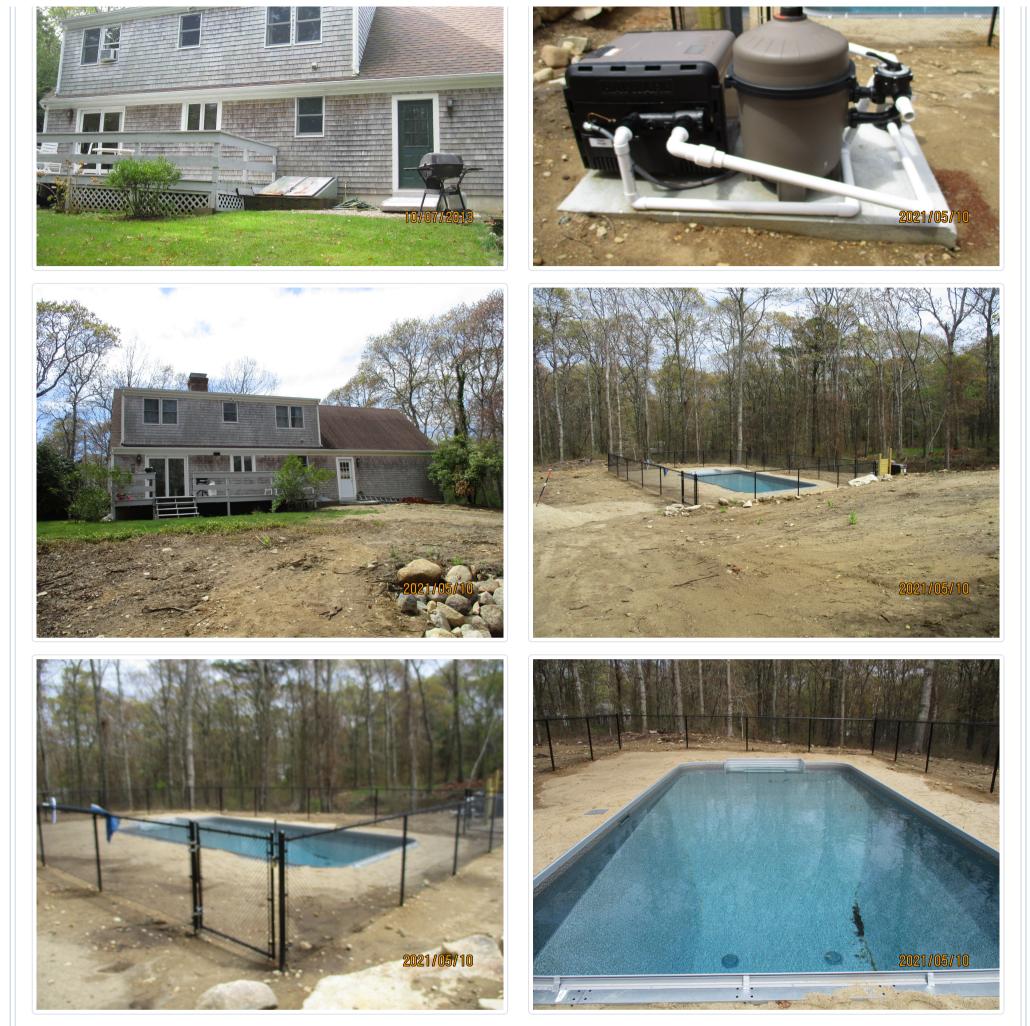

Dillingham Properties LLC, 270 Commerce Road, Barnstable, Map 318, Parcel 025/002, Dillingham House built c. 1890, contributing structure in the Old King's Highway Historic District To renovate and convert existing barn into guest house. Affonso, Jesse & Megan, 64 Cyprus Point, Barnstable, Map 349, Parcel 063/000, built c. 2001 To Install a pool code fence, gates, and in-ground pool.