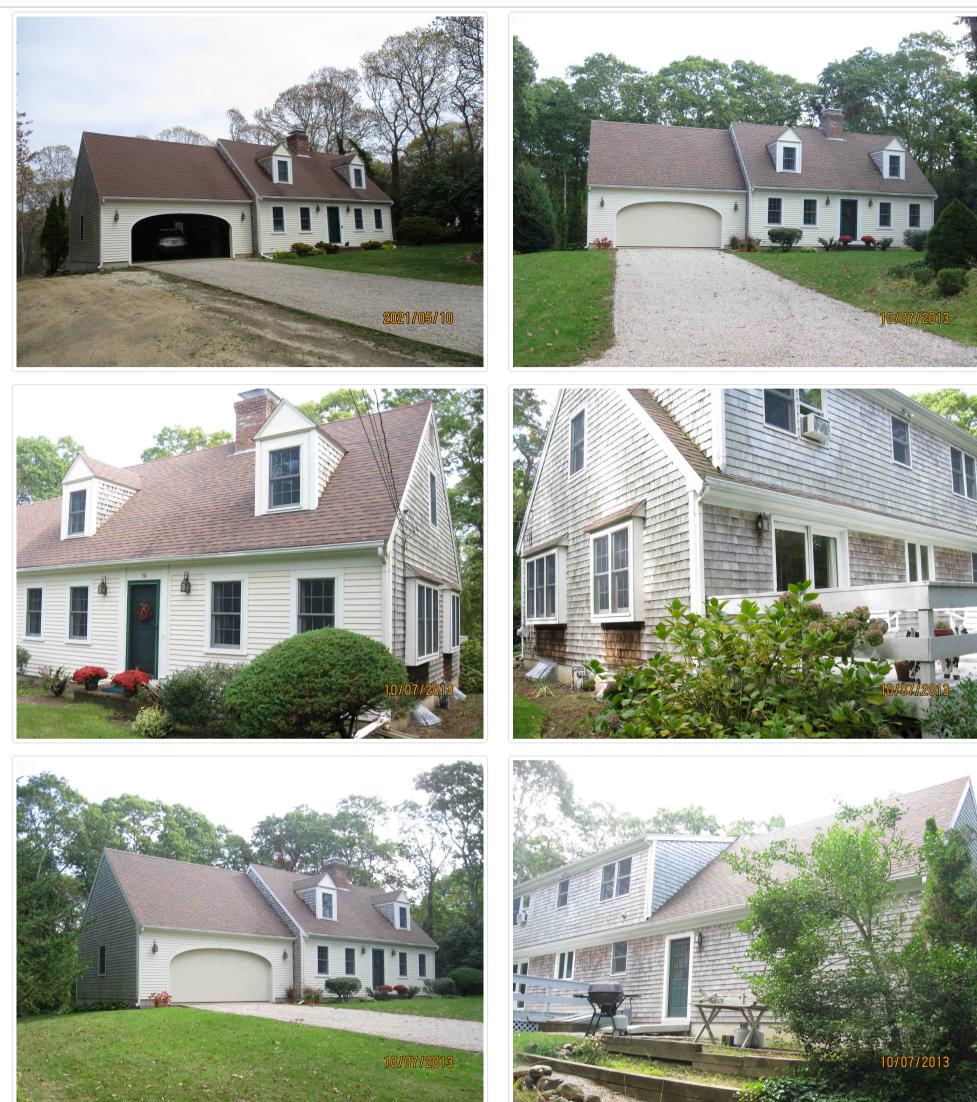

# APPLICATIONS

White, Jesse & Katherine, 56 Flintrock Road, Barnstable, Map 409, Parcel 088/091, built c. 1986 Repaint clapboard, trim, and front door as well as replace shingles.

Lagoy, Darlene, 1564 Main Street, West Barnstable, Map197, Parcel 018/000, built c. 1963 To replace front door, shutters, and front steps. To paint front door, shutters, and trim. Replace granite steps and install a mailbox post. To replace overgrown vegetation.