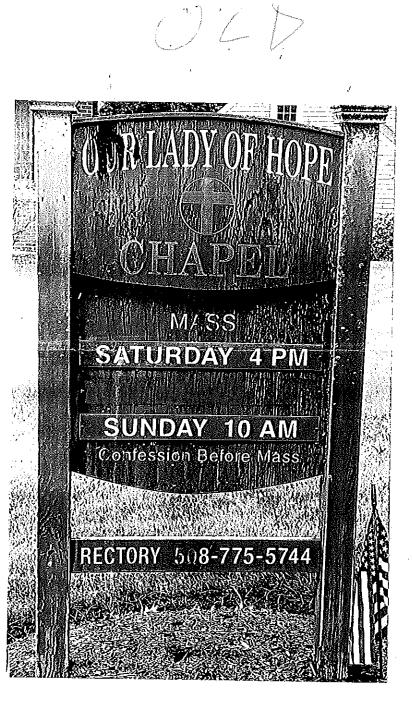

Roman Catholic Bishop of Fall River, 4 Parker Road, West Barnstable, Map 197, Parcel 005/000, Our Lady of Hope Catholic Church Built c. 1920, contributing structure in the Old King's Highway Historic District To install a new 28" x 42" sign.