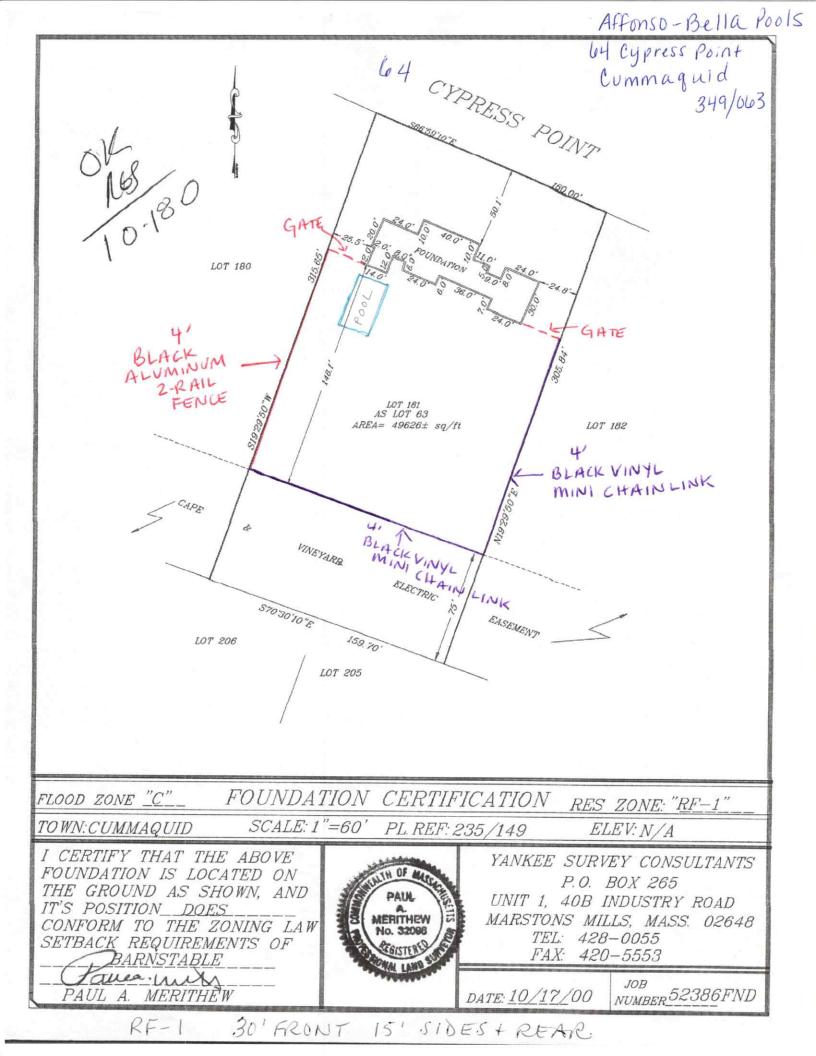

Dillingham Properties LLC, 270 Commerce Road, Barnstable, Map 318, Parcel 025/002, Dillingham House built c. 1890, contributing structure in the Old King's Highway Historic District To renovate and convert existing barn into guest house. Affonso, Jesse & Megan, 64 Cyprus Point, Barnstable, Map 349, Parcel 063/000, built c. 2001 To Install a pool code fence, gates, and in-ground pool.