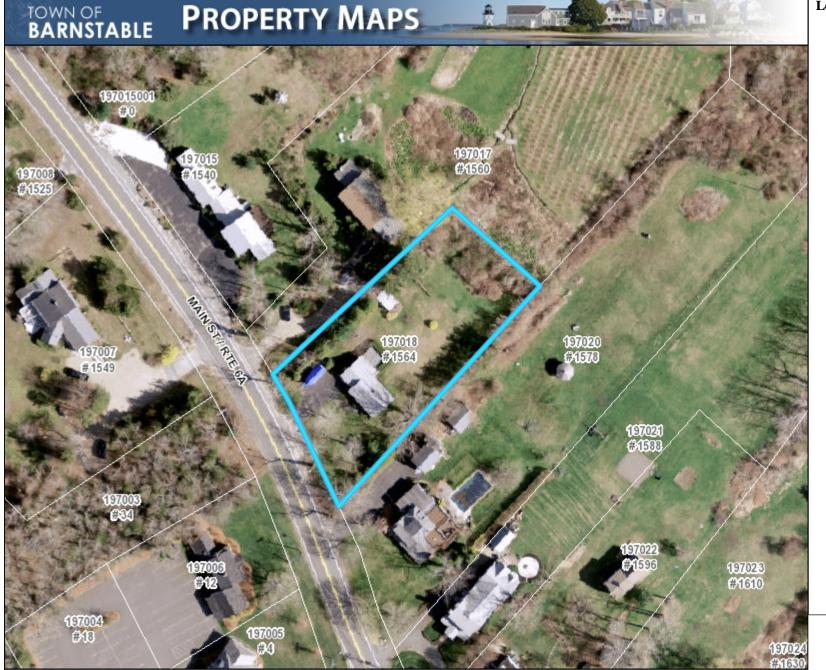

# APPLICATIONS

White, Jesse & Katherine, 56 Flintrock Road, Barnstable, Map 409, Parcel 088/091, built c. 1986 Repaint clapboard, trim, and front door as well as replace shingles.

Lagoy, Darlene, 1564 Main Street, West Barnstable, Map197, Parcel 018/000, built c. 1963 To replace front door, shutters, and front steps. To paint front door, shutters, and trim. Replace granite steps and install a mailbox post. To replace overgrown vegetation.