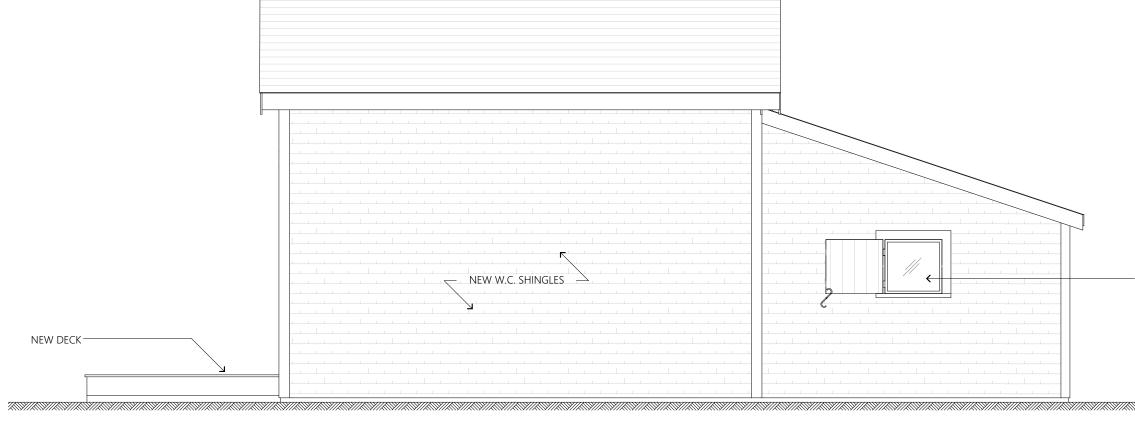

Dillingham Properties LLC, 270 Commerce Road, Barnstable, Map 318, Parcel 025/002, Dillingham House built c. 1890, contributing structure in the Old King's Highway Historic District To renovate and convert existing barn into guest house. Affonso, Jesse & Megan, 64 Cyprus Point, Barnstable, Map 349, Parcel 063/000, built c. 2001 To Install a pool code fence, gates, and in-ground pool.