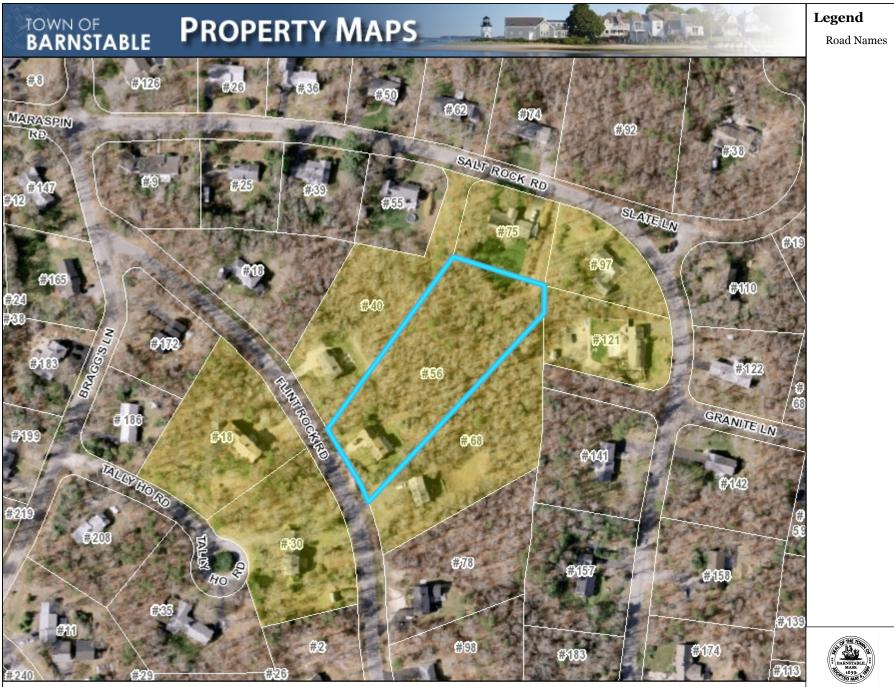

# APPLICATIONS

White, Jesse & Katherine, 56 Flintrock Road, Barnstable, Map 409, Parcel 088/091, built c. 1986 Repaint clapboard, trim, and front door as well as replace shingles.

Lagoy, Darlene, 1564 Main Street, West Barnstable, Map197, Parcel 018/000, built c. 1963 To replace front door, shutters, and front steps. To paint front door, shutters, and trim. Replace granite steps and install a mailbox post. To replace overgrown vegetation.

| Date 09-28-2021                                                                                                                                                                                                                  | Map & Parcel                 | Lot 3 map 709-88-91                                                                                             |
|----------------------------------------------------------------------------------------------------------------------------------------------------------------------------------------------------------------------------------|------------------------------|-----------------------------------------------------------------------------------------------------------------|
| Property Owner Jesse whote + Katherine white                                                                                                                                                                                     | Phone <u>774</u> -           | 205-05-23                                                                                                       |
| Street address 56 Flintrock road                                                                                                                                                                                                 | Email 'Jesse                 | 7623 Cgmalicon                                                                                                  |
| Village Barnstable                                                                                                                                                                                                               |                              | A                                                                                                               |
| Mailing address <u>56 Flintrock rual</u> 02630                                                                                                                                                                                   | Signature                    | <u>fe</u>                                                                                                       |
| Agent/Contractor Self                                                                                                                                                                                                            | Phone <u>774</u>             | -205-0523                                                                                                       |
| Agent Address                                                                                                                                                                                                                    | Email Jesse                  | 7623@ mail.con                                                                                                  |
| Agent Signature                                                                                                                                                                                                                  |                              | $\mathcal{I}_{\mathcal{I}}$                                                                                     |
| If approved, the Certificate of Appropriateness expires one year from th<br>Permit, whichever date shall be later. A one year extension may be req<br>Assistant at 200 Main Street, Hyannis, MA 02601. This request must be rece | uested, in writing, to the C | Old King's Highway Administrative                                                                               |
| There is a 10 day appeal period plus a four day waiting period for all a available for pickup and building permit sign-off. All applications are subject                                                                         |                              |                                                                                                                 |
| New Build AdditiCheck all categories i                                                                                                                                                                                           | that apply 🛛 🥂 Resident      | hard and a second se |
| Building Construction     Type of Building   Image     House   Garage                                                                                                                                                            | n Shed                       | Commercial Other                                                                                                |
| Project Roof Windows/Doors Sidi                                                                                                                                                                                                  | ing/Painting 🗌 Solar         | Other                                                                                                           |
| Landscape Feature Fence Wall Flag                                                                                                                                                                                                | g Pole Pool                  | Other                                                                                                           |
|                                                                                                                                                                                                                                  | oaint Sign                   | Other                                                                                                           |
| Description of Proposed Work repaint clapboard to                                                                                                                                                                                | int front dow                | . replace imposited                                                                                             |
| Description of Proposed Work <u>repaint clapboard</u> tr<br>Shingles with unpointed shingles                                                                                                                                     | ¥ -                          |                                                                                                                 |
|                                                                                                                                                                                                                                  |                              |                                                                                                                 |
| Secented 10/5/2021                                                                                                                                                                                                               |                              | DENIED                                                                                                          |
| for Committee use only This Certificate is                                                                                                                                                                                       | hereby APPROVI               | ED                                                                                                              |
| By a vote of Ave Nav A                                                                                                                                                                                                           | Abstain                      | Date                                                                                                            |
| Members signatures                                                                                                                                                                                                               | <u></u>                      |                                                                                                                 |
|                                                                                                                                                                                                                                  |                              |                                                                                                                 |
| Conditions of Approval                                                                                                                                                                                                           |                              |                                                                                                                 |
|                                                                                                                                                                                                                                  |                              |                                                                                                                 |