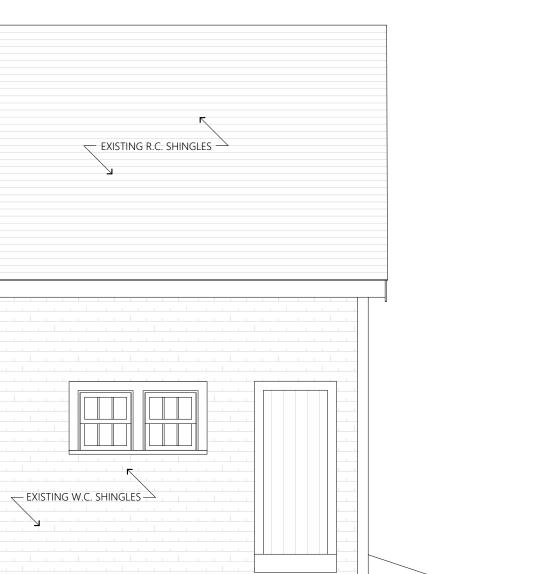

Dillingham Properties LLC, 270 Commerce Road, Barnstable, Map 318, Parcel 025/002, Dillingham House built c. 1890, contributing structure in the Old King's Highway Historic District To renovate and convert existing barn into guest house. Affonso, Jesse & Megan, 64 Cyprus Point, Barnstable, Map 349, Parcel 063/000, built c. 2001 To Install a pool code fence, gates, and in-ground pool.