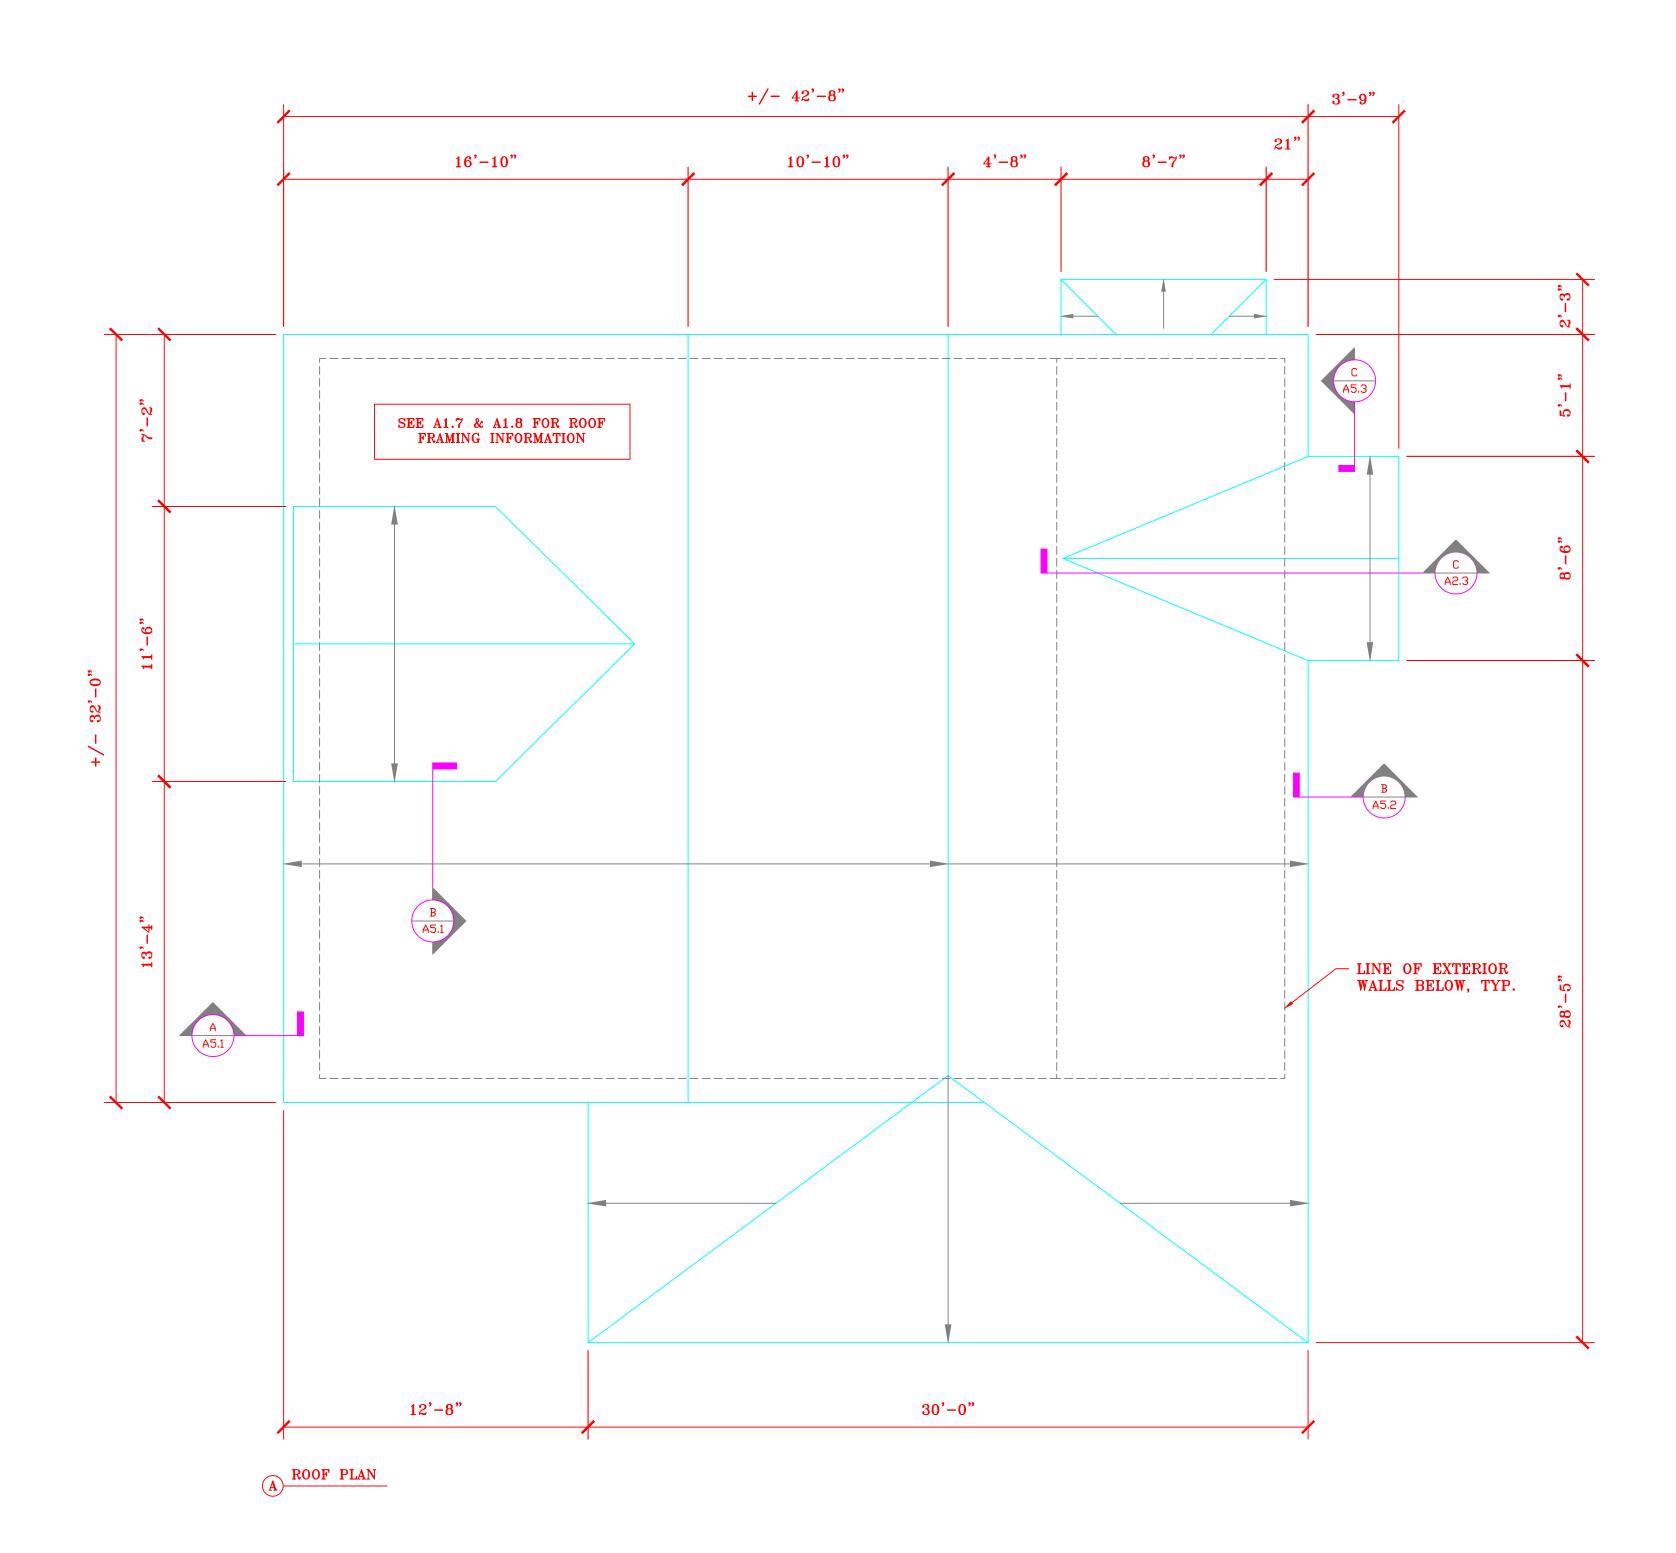

Riley, Bill with Rylon group, Inc., 40 Aberle Way (Lot 4), Barnstable, Map 257, Parcel010/003, Vacant Land To construct a single family dwelling.

Handy III, Edward, 91 Boulder Road, Barnstable, Map 315, Parcel 010/000, Vacant Land To construct a 2 story 3400 square foot wood frame cottage.