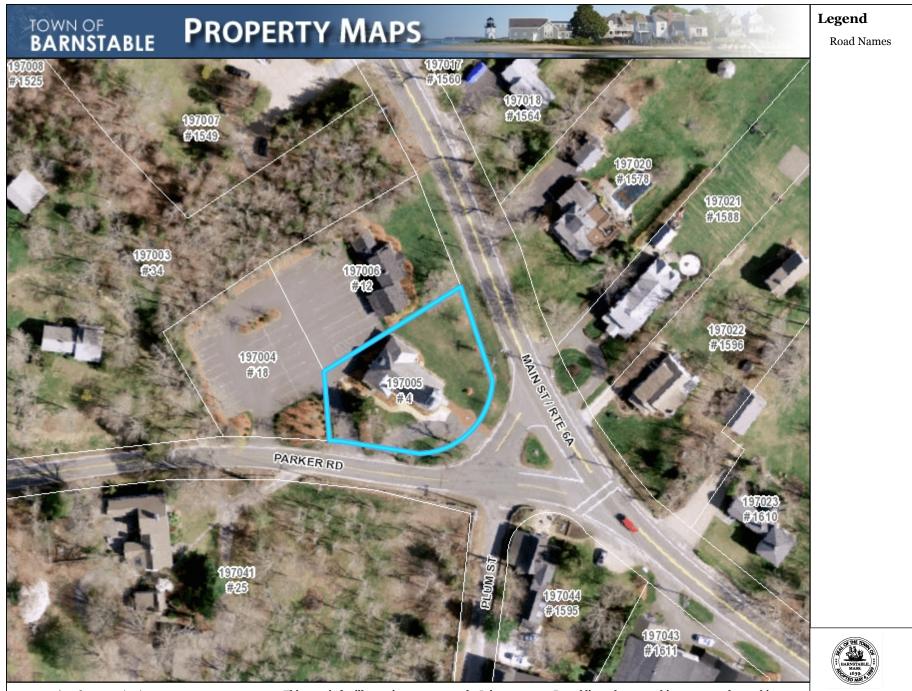

Roman Catholic Bishop of Fall River, 4 Parker Road, West Barnstable, Map 197, Parcel 005/000, Our Lady of Hope Catholic Church Built c. 1920, contributing structure in the Old King's Highway Historic District To install a new 28" x 42" sign.