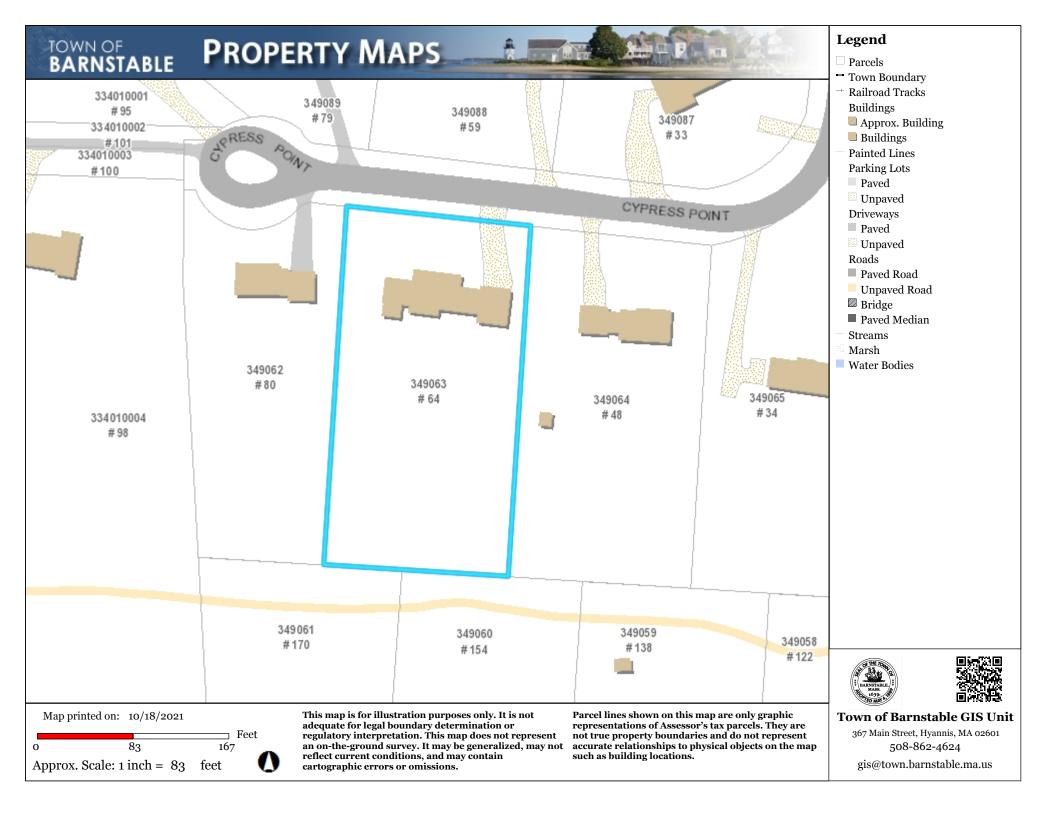

Dillingham Properties LLC, 270 Commerce Road, Barnstable, Map 318, Parcel 025/002, Dillingham House built c. 1890, contributing structure in the Old King's Highway Historic District To renovate and convert existing barn into guest house. Affonso, Jesse & Megan, 64 Cyprus Point, Barnstable, Map 349, Parcel 063/000, built c. 2001 To Install a pool code fence, gates, and in-ground pool.