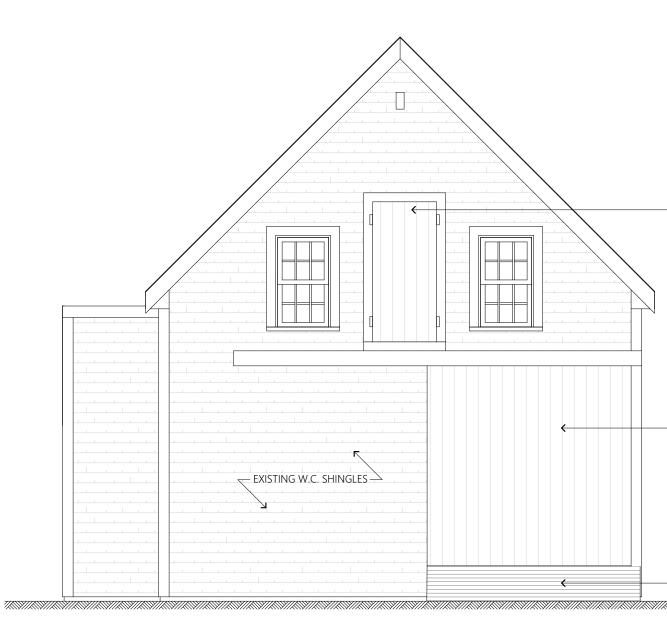

Dillingham Properties LLC, 270 Commerce Road, Barnstable, Map 318, Parcel 025/002, Dillingham House built c. 1890, contributing structure in the Old King's Highway Historic District To renovate and convert existing barn into guest house. Affonso, Jesse & Megan, 64 Cyprus Point, Barnstable, Map 349, Parcel 063/000, built c. 2001 To Install a pool code fence, gates, and in-ground pool.