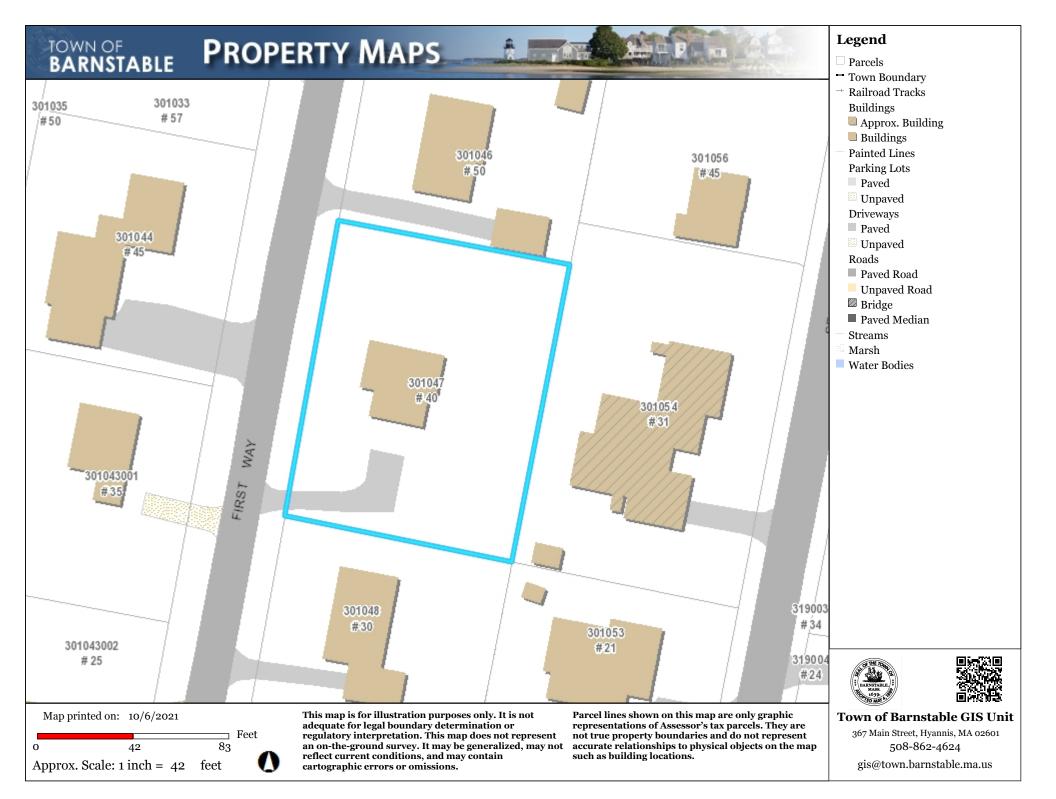

### Summit Barnstable Partners, LLC., 40 First Way, Barnstable, Map 301, Parcel 047/000, built c. 1951

Replace 10 double hung windows, 3 gliding double windows, and 3 gliding triple windows all with white exterior.