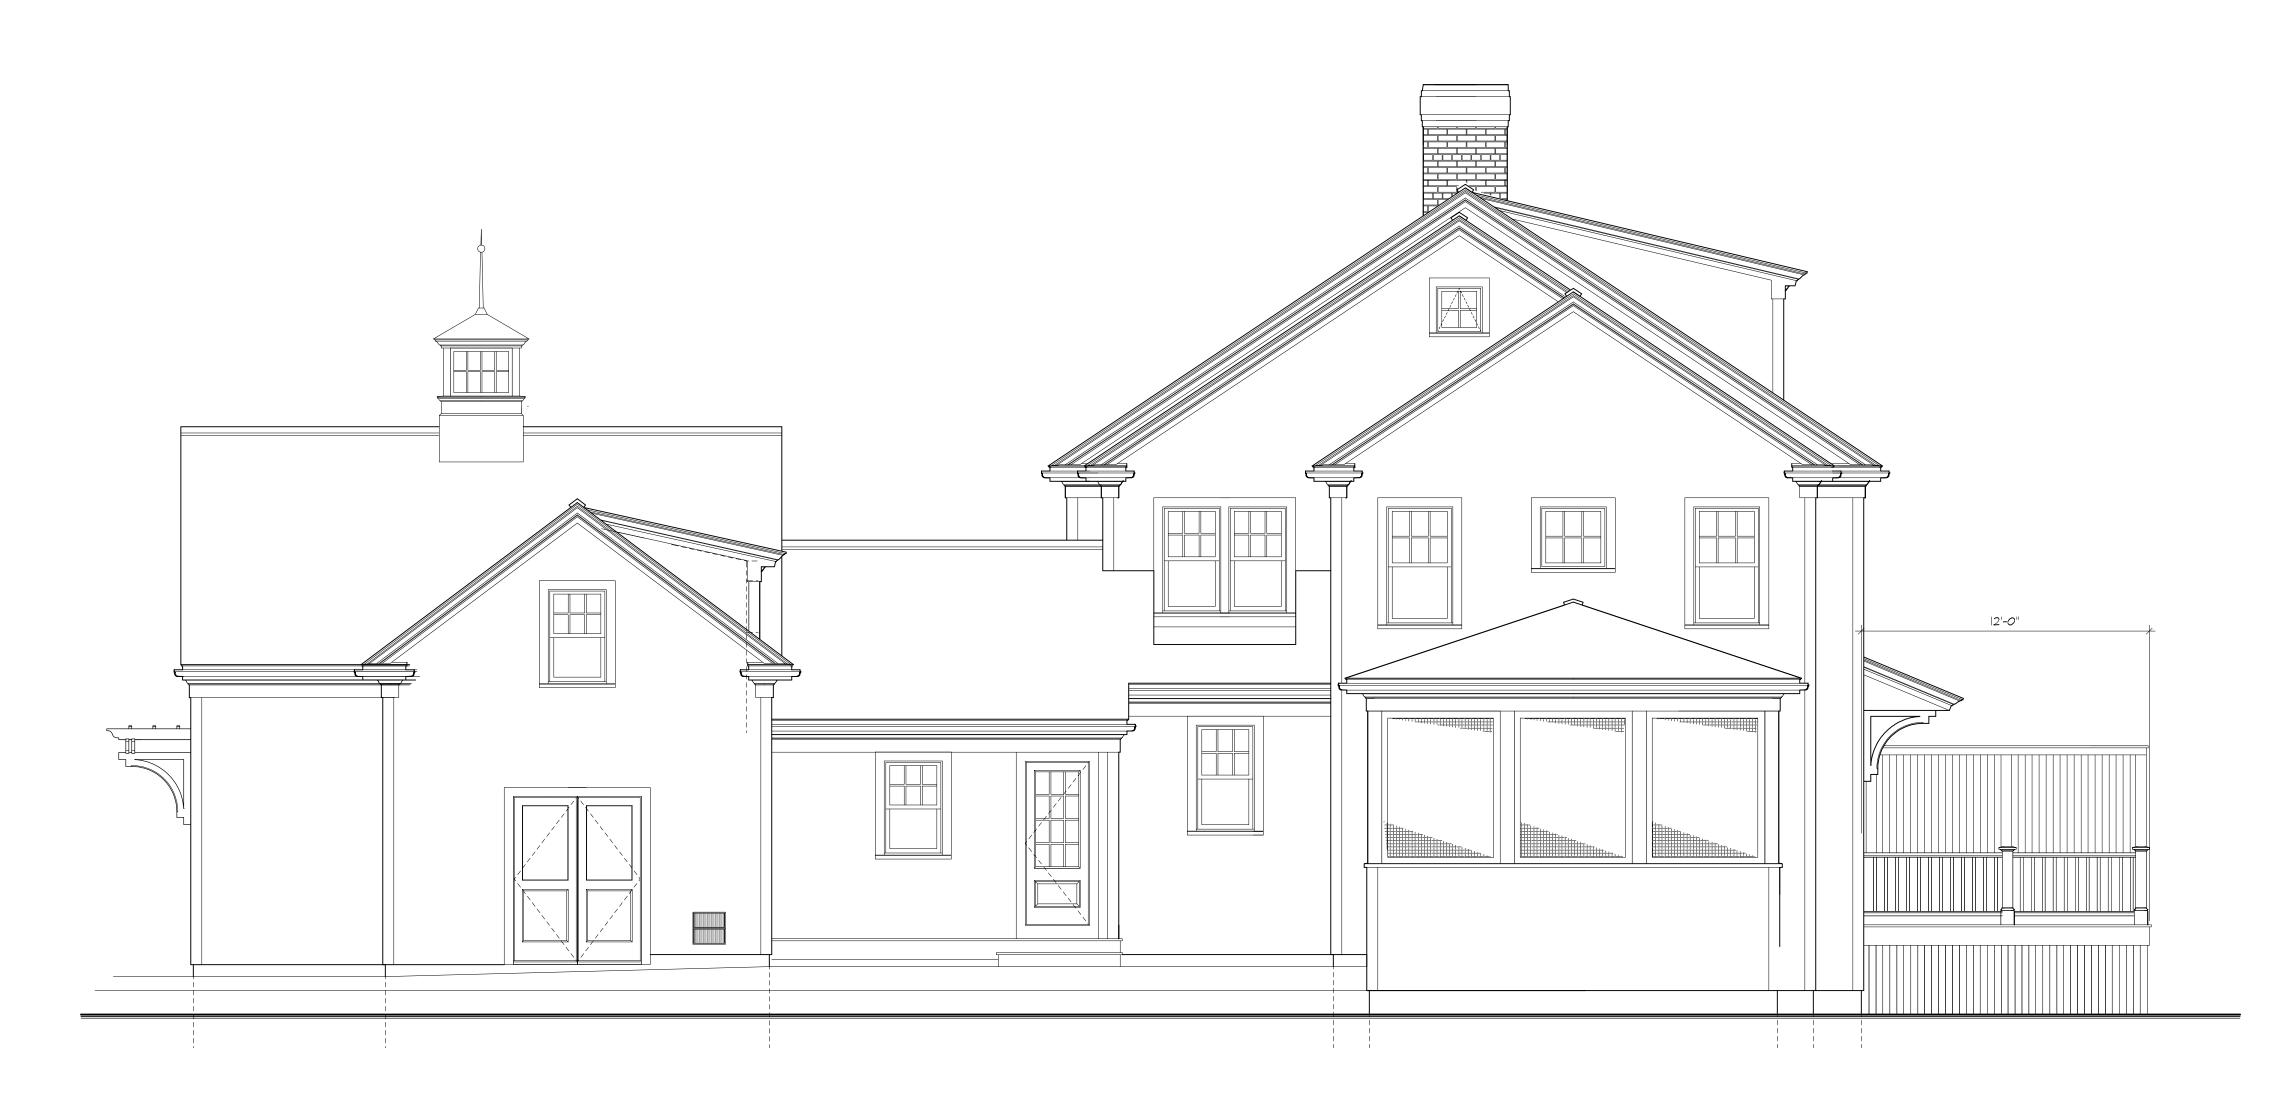

### Stather, Connie, 194 Salt Rock Road, Barnstable, Map 316, Parcel 016/000, built c. 1978

To add a 20' x 14' addition to left rear of the dwelling, change front windows, doors, siding, and roof on existing dwelling.