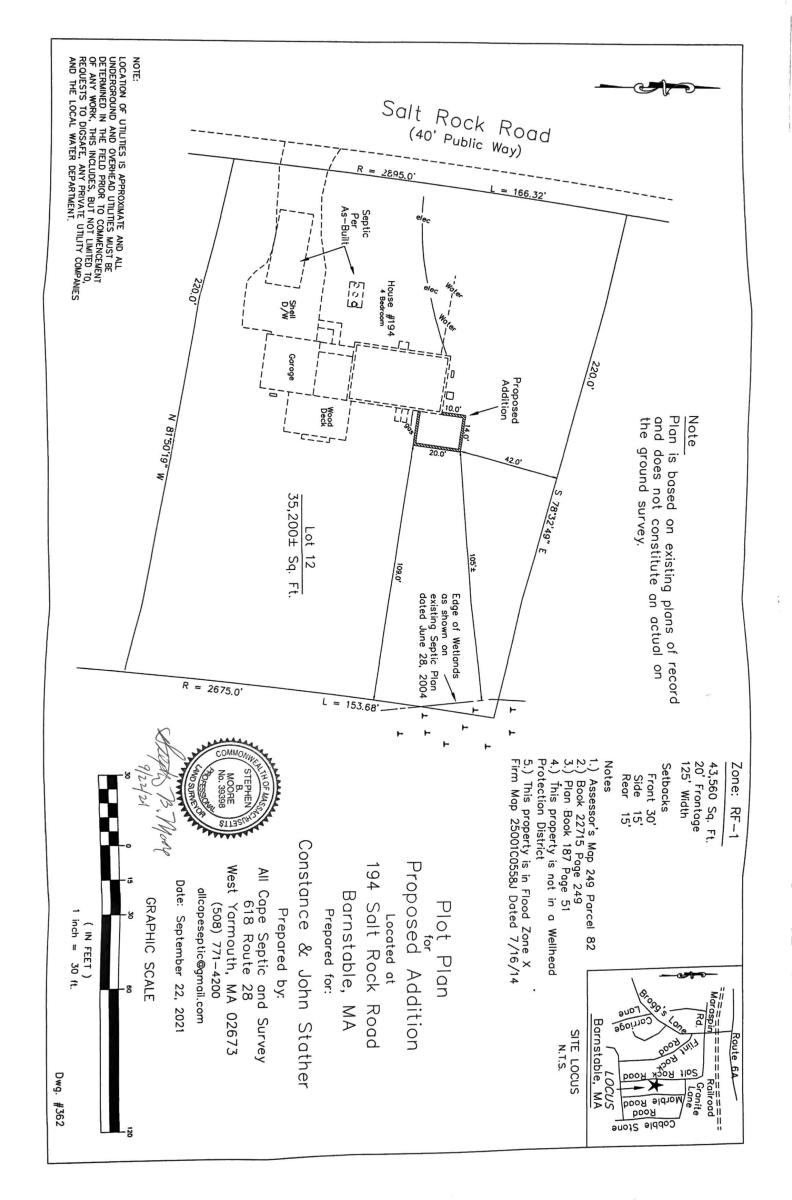

### Stather, Connie, 194 Salt Rock Road, Barnstable, Map 316, Parcel 016/000, built c. 1978

To add a 20' x 14' addition to left rear of the dwelling, change front windows, doors, siding, and roof on existing dwelling.