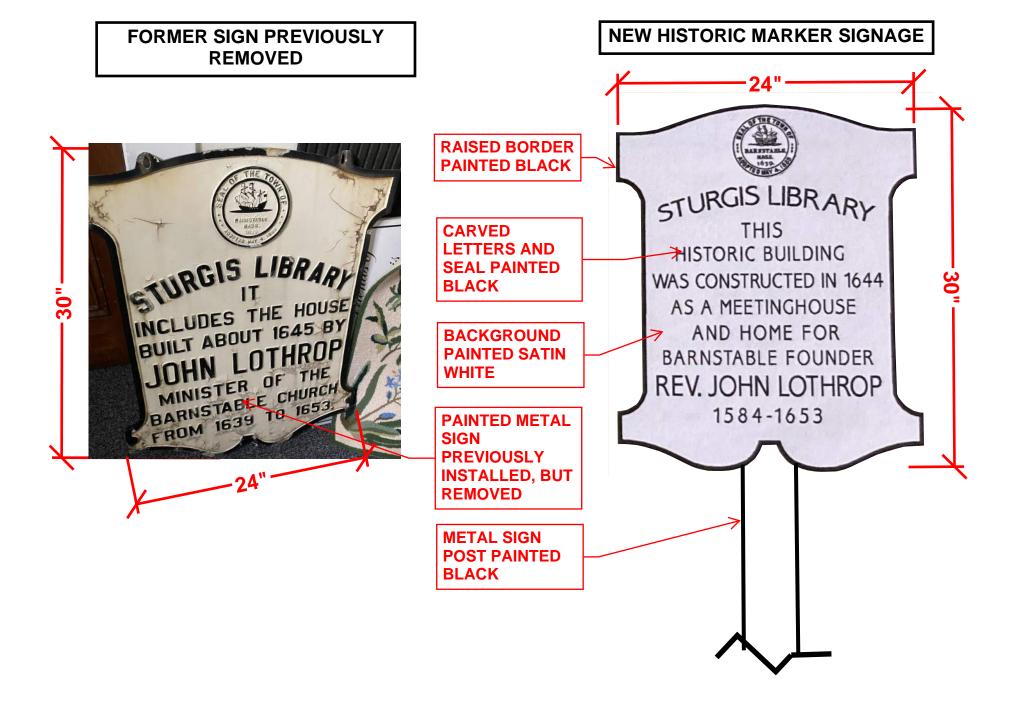

### **APPLICATIONS**

Sturgis Library, Inc., 3090 Main Street, Barnstable, Map 279, Parcel 036/000, built c. 1800, Sturgis Library/ 2<sup>nd</sup> Home of Rev. John Lothrop, listed as a contributing structure for the Old King's Highway Historic District Replace existing signage with a new, painted wooden sign to be mounted on existing post, on the building, and on a new post.

### APPLICATION, CERTIFICATE OF APPROPRIATENESS

Application is hereby made, with five (5) complete sets, for the issuance of a Certificate of Appropriateness under Section 6 of Chapter 470, Acts and Resolves of Massachusetts, 1973, for proposed work as described below and on plans, drawings, or photographs