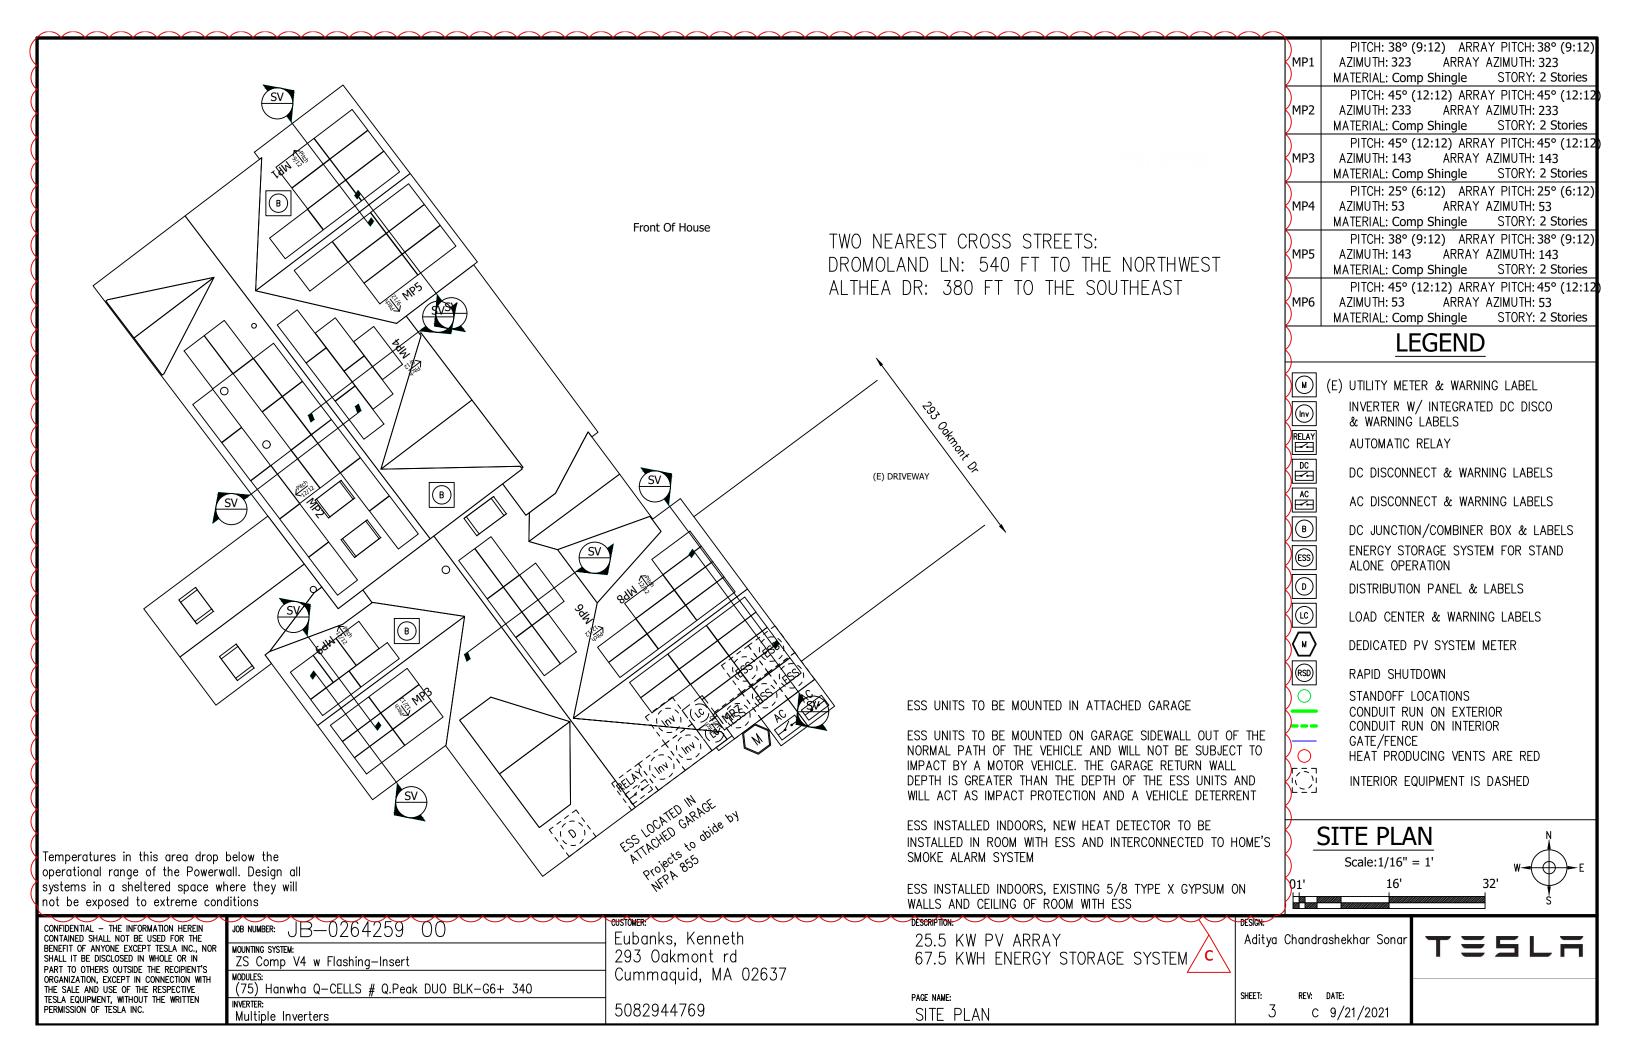

### Eubanks, Kenneth E., 293 Oakmont Road, Barnstable, Map 334 Parcel 023/000, built c. 1985

To install additional solar panels on house.

### 6. SOLAR PANELS

| Drawing of location of panels on house showing roof and panel dimensions.            |
|--------------------------------------------------------------------------------------|
| Site plan showing location of building on property. (Assessors map may be submitted) |
| Height of solar panel above the roof.                                                |
| Color of panels                                                                      |
| Finish (matt or glossy)                                                              |