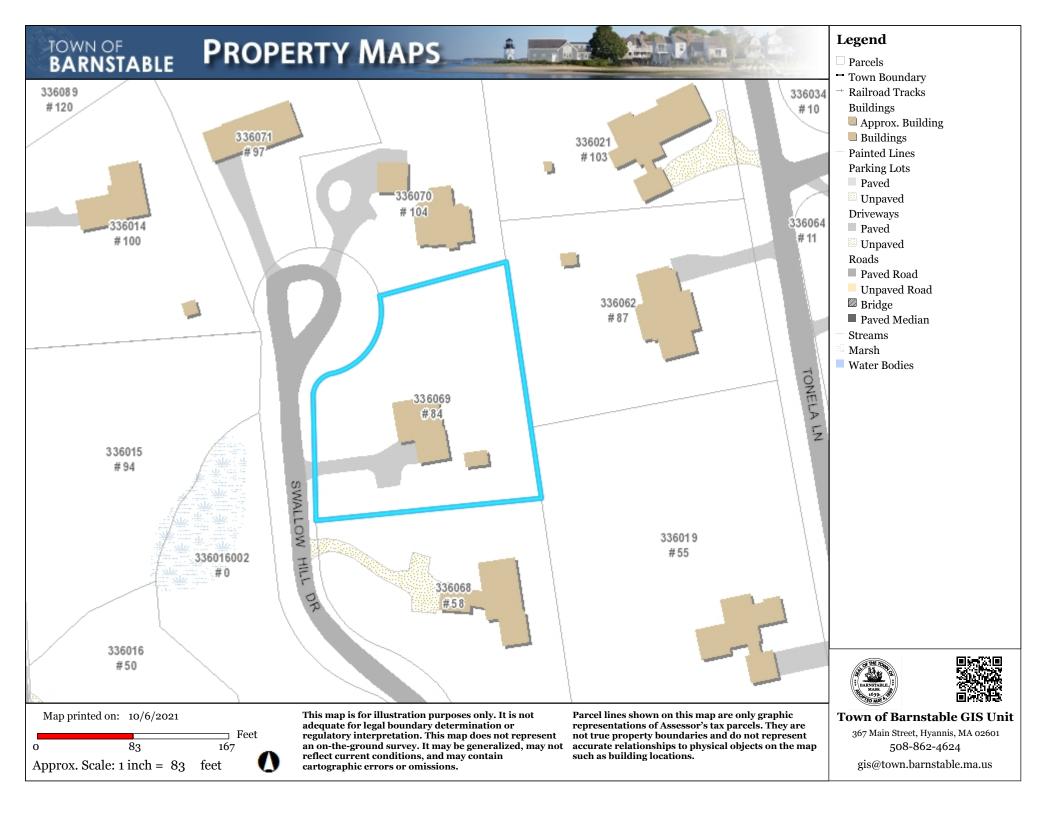

### Cupples, Kim, 84 Swallow Hill Drive, Barnstable, Map 336 Parcel 069/000, built c. 1974

Replace 2 gliding double windows, 2 picture windows, and 3 double hung windows all with black exterior.