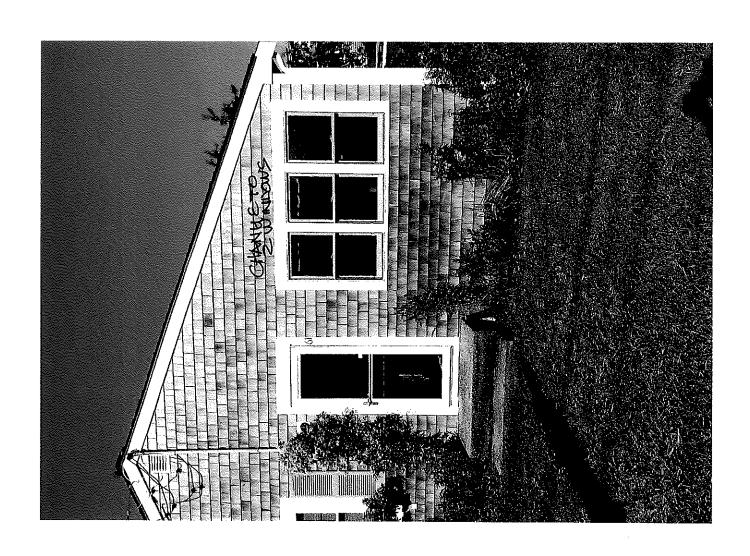

Costa, Christine & Alberto, 71 Sunset Lane, Barnstable, Map 301, Parcel 024/000, built c. 2009 Alter existing garage to become a den/sunroom with window change.

Galvani, Ann, 61 Second Way, Barnstable, Map 301, Parcel 058/000, built c. 1954 To make changes to windows, trim, and siding.