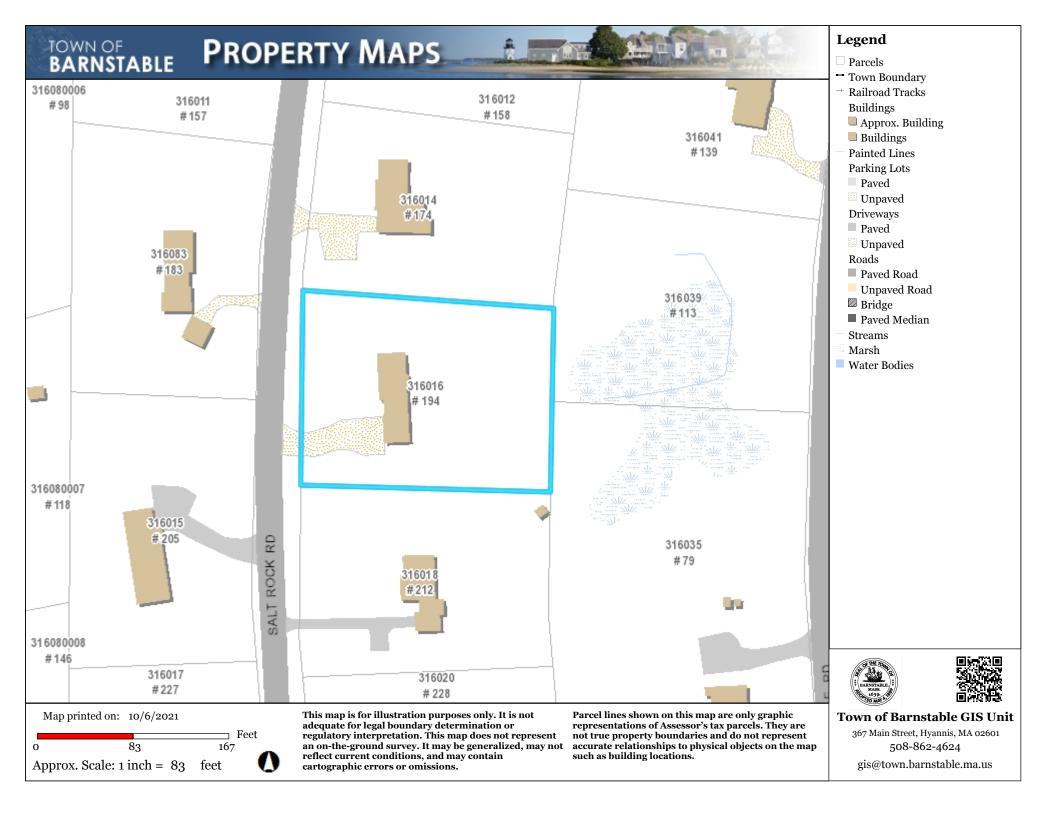

### Stather, Connie, 194 Salt Rock Road, Barnstable, Map 316, Parcel 016/000, built c. 1978

To add a 20' x 14' addition to left rear of the dwelling, change front windows, doors, siding, and roof on existing dwelling.