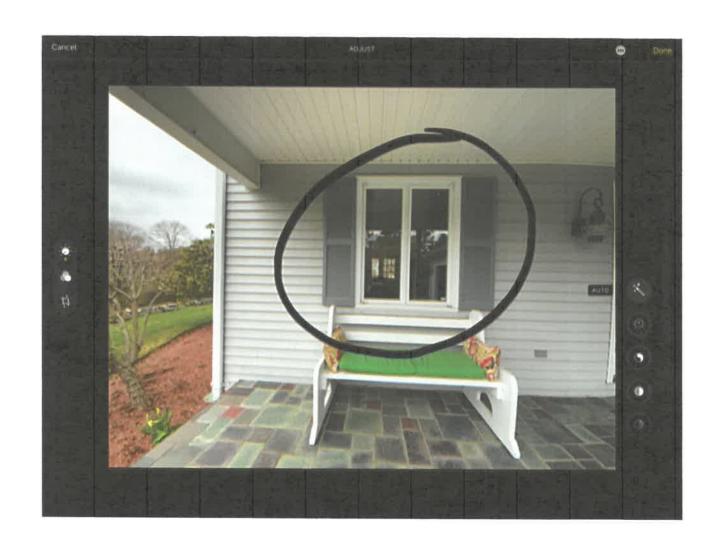

### Cupples, Kim, 84 Swallow Hill Drive, Barnstable, Map 336 Parcel 069/000, built c. 1974

Replace 2 gliding double windows, 2 picture windows, and 3 double hung windows all with black exterior.