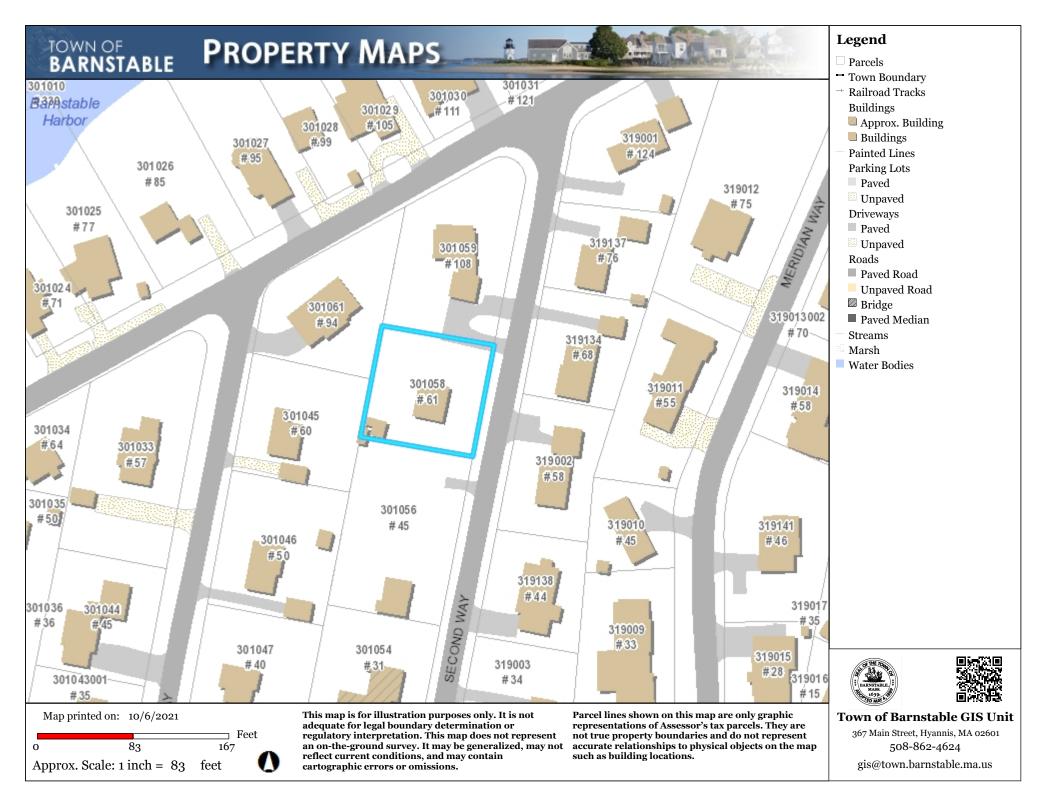

Costa, Christine & Alberto, 71 Sunset Lane, Barnstable, Map 301, Parcel 024/000, built c. 2009 Alter existing garage to become a den/sunroom with window change.

Galvani, Ann, 61 Second Way, Barnstable, Map 301, Parcel 058/000, built c. 1954 To make changes to windows, trim, and siding.