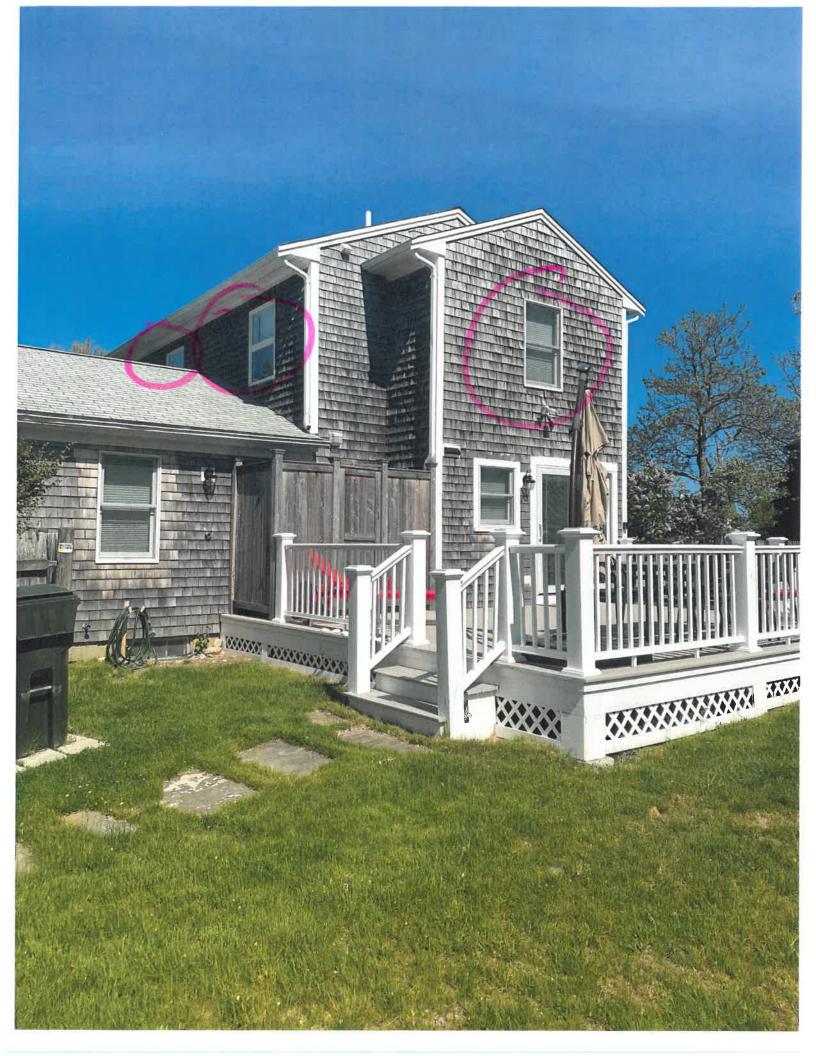

Costa, Christine & Alberto, 71 Sunset Lane, Barnstable, Map 301, Parcel 024/000, built c. 2009 Alter existing garage to become a den/sunroom with window change.

Galvani, Ann, 61 Second Way, Barnstable, Map 301, Parcel 058/000, built c. 1954 To make changes to windows, trim, and siding.

### Summit Barnstable Partners, LLC., 40 First Way, Barnstable, Map 301, Parcel 047/000, built c. 1951

Replace 10 double hung windows, 3 gliding double windows, and 3 gliding triple windows all with white exterior.