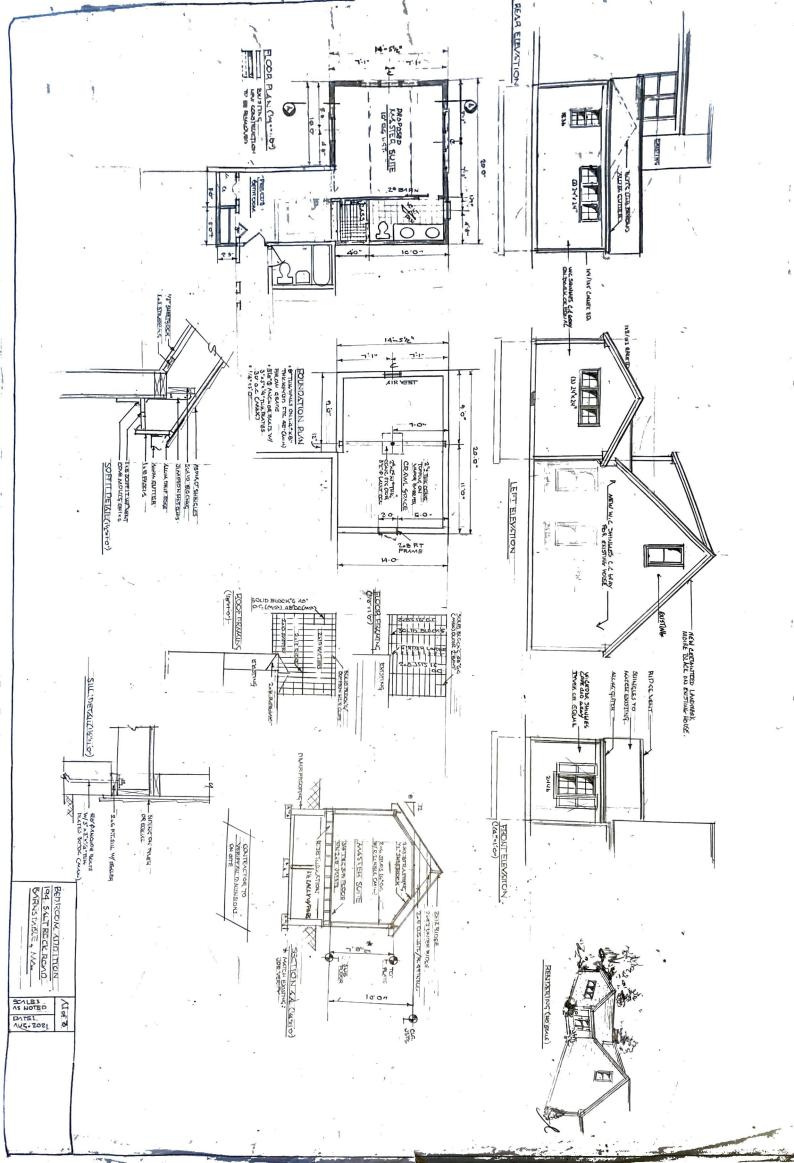

### Stather, Connie, 194 Salt Rock Road, Barnstable, Map 316, Parcel 016/000, built c. 1978

To add a 20' x 14' addition to left rear of the dwelling, change front windows, doors, siding, and roof on existing dwelling.