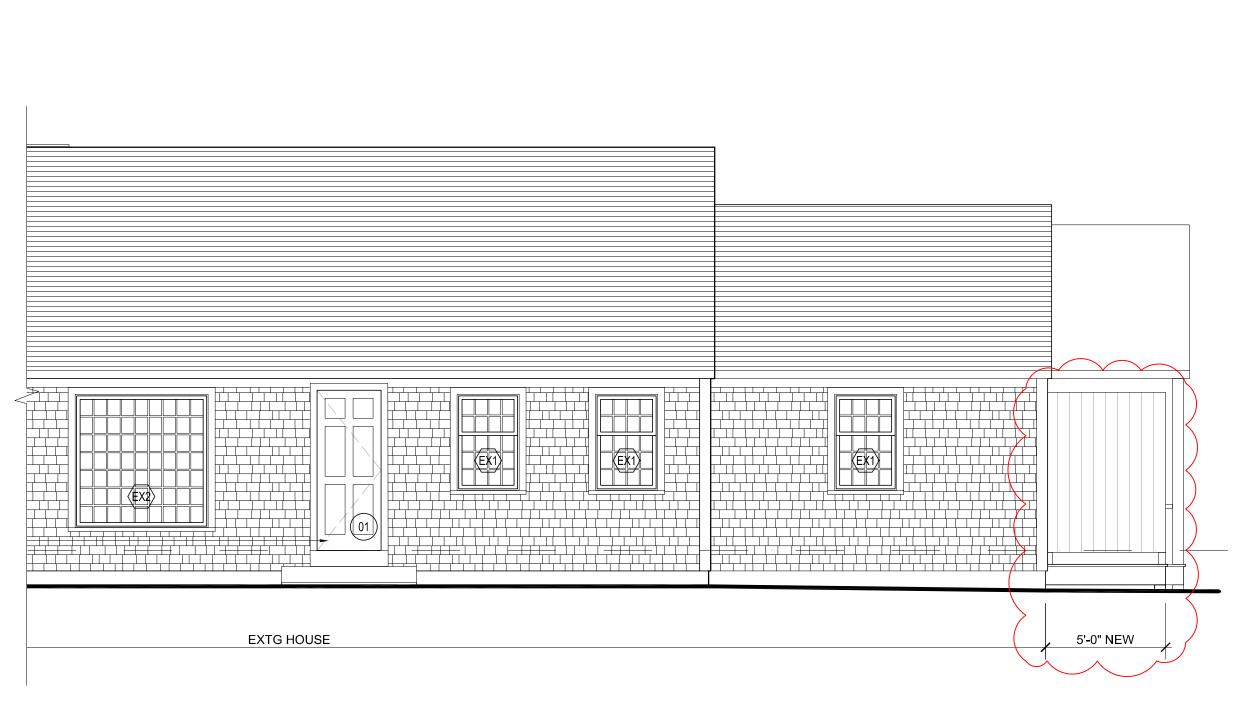

Costa, Christine & Alberto, 71 Sunset Lane, Barnstable, Map 301, Parcel 024/000, built c. 2009 Alter existing garage to become a den/sunroom with window change.

Galvani, Ann, 61 Second Way, Barnstable, Map 301, Parcel 058/000, built c. 1954 To make changes to windows, trim, and siding.