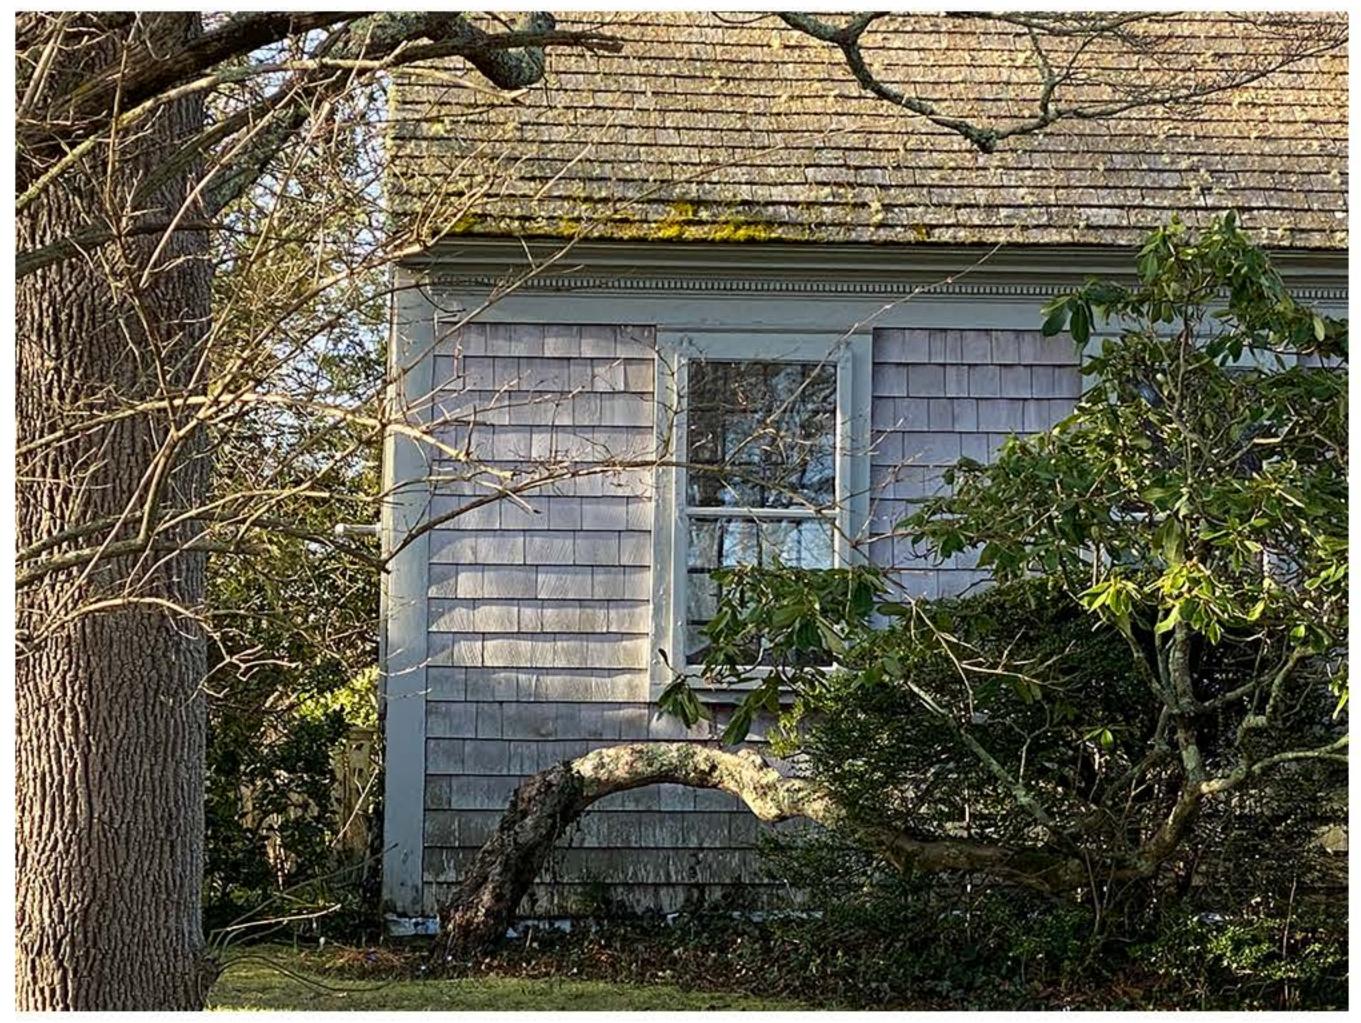

### Brazelton, Catherine, 232 Commerce Road, Barnstable, Map 318 Parcel 024/000, built c. 1962

To change the color of the trim from white to gray.