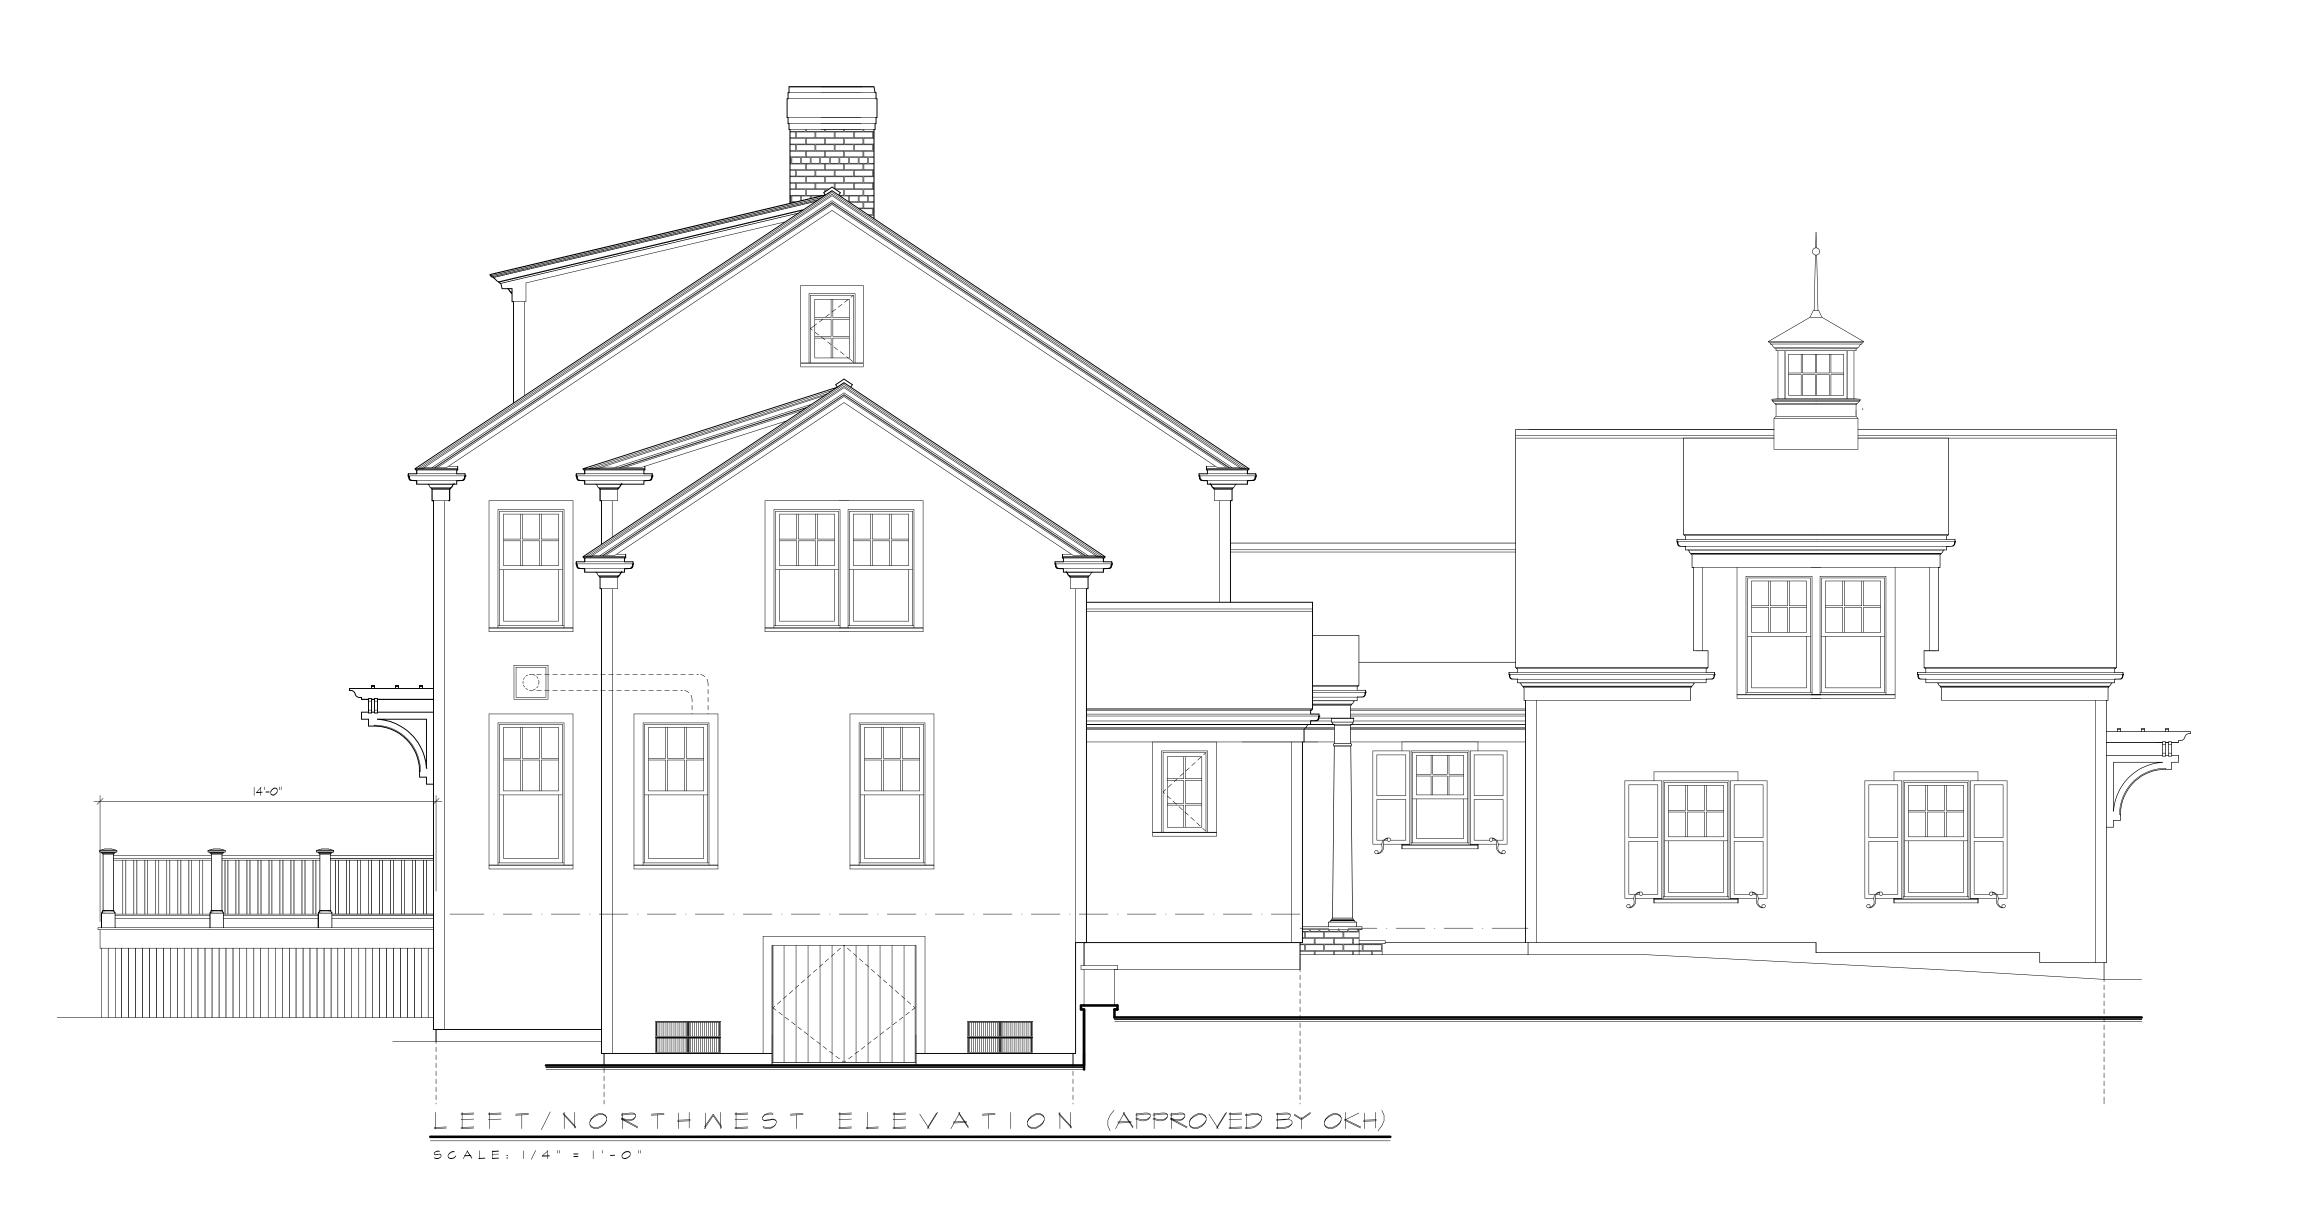

### MINOR MODIFICATION

Hower, Bob & Kira, 29 Salten Point Road, Barnstable, Map 280 Parcel 009/000, built c. 1950 To extend west deck and exterior shower.