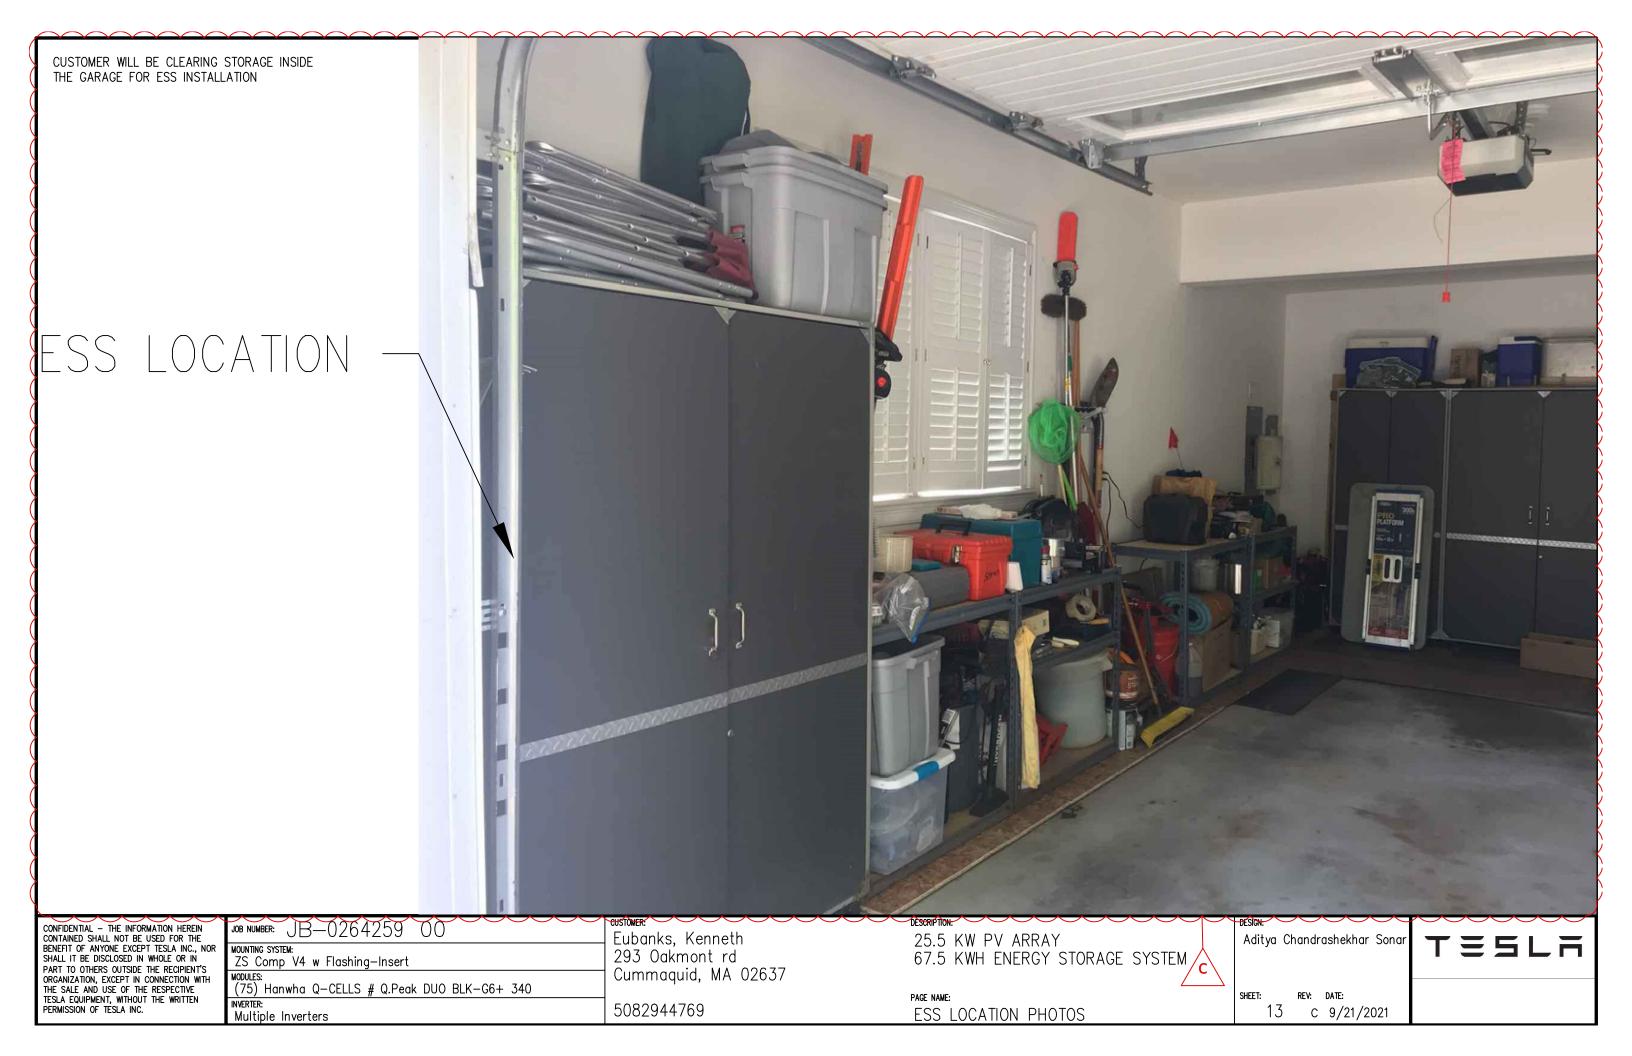

### Eubanks, Kenneth E., 293 Oakmont Road, Barnstable, Map 334 Parcel 023/000, built c. 1985

To install additional solar panels on house.