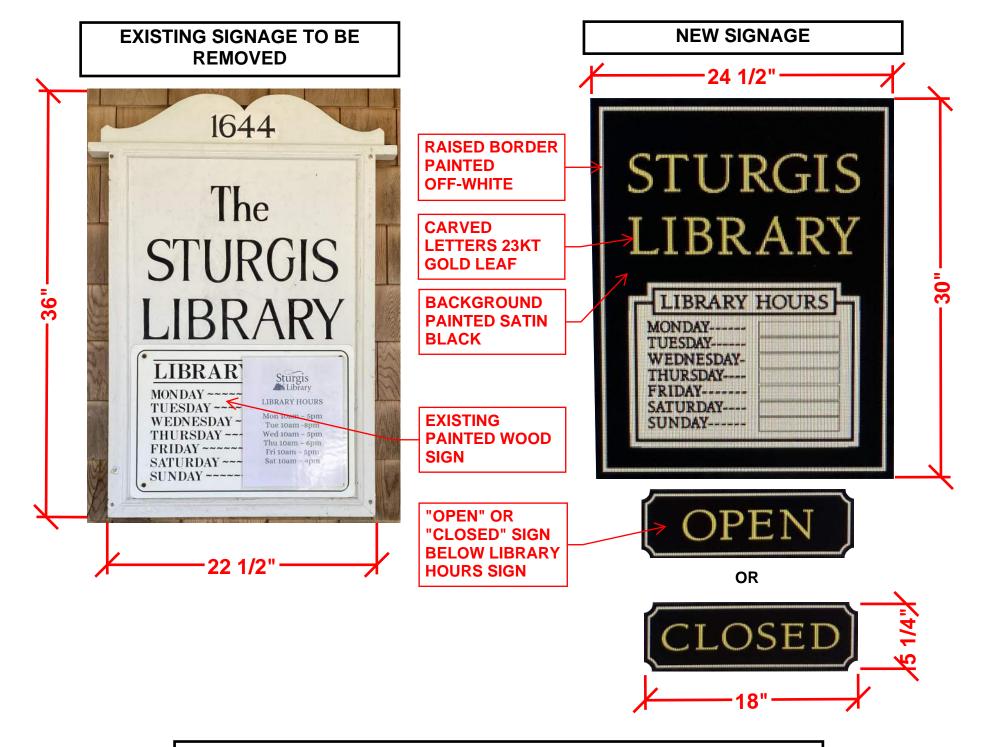

# Notes

- 7 Signs totaling 18.75 sq. ft.
- 4 for the street (8sq. ft.) 2 for the building (5.75 sq. ft.) 1 for the front (5 sq. ft.)
- Raised borders and carved letters/ art work
- Installed on existing post replacing current signage

Sign Colors:

Background - Black

Letters - 23kt Gold Leaf

Border/Cap - Off White

OPEN

CLOSED

BOOK SALE TODAY

OPEN