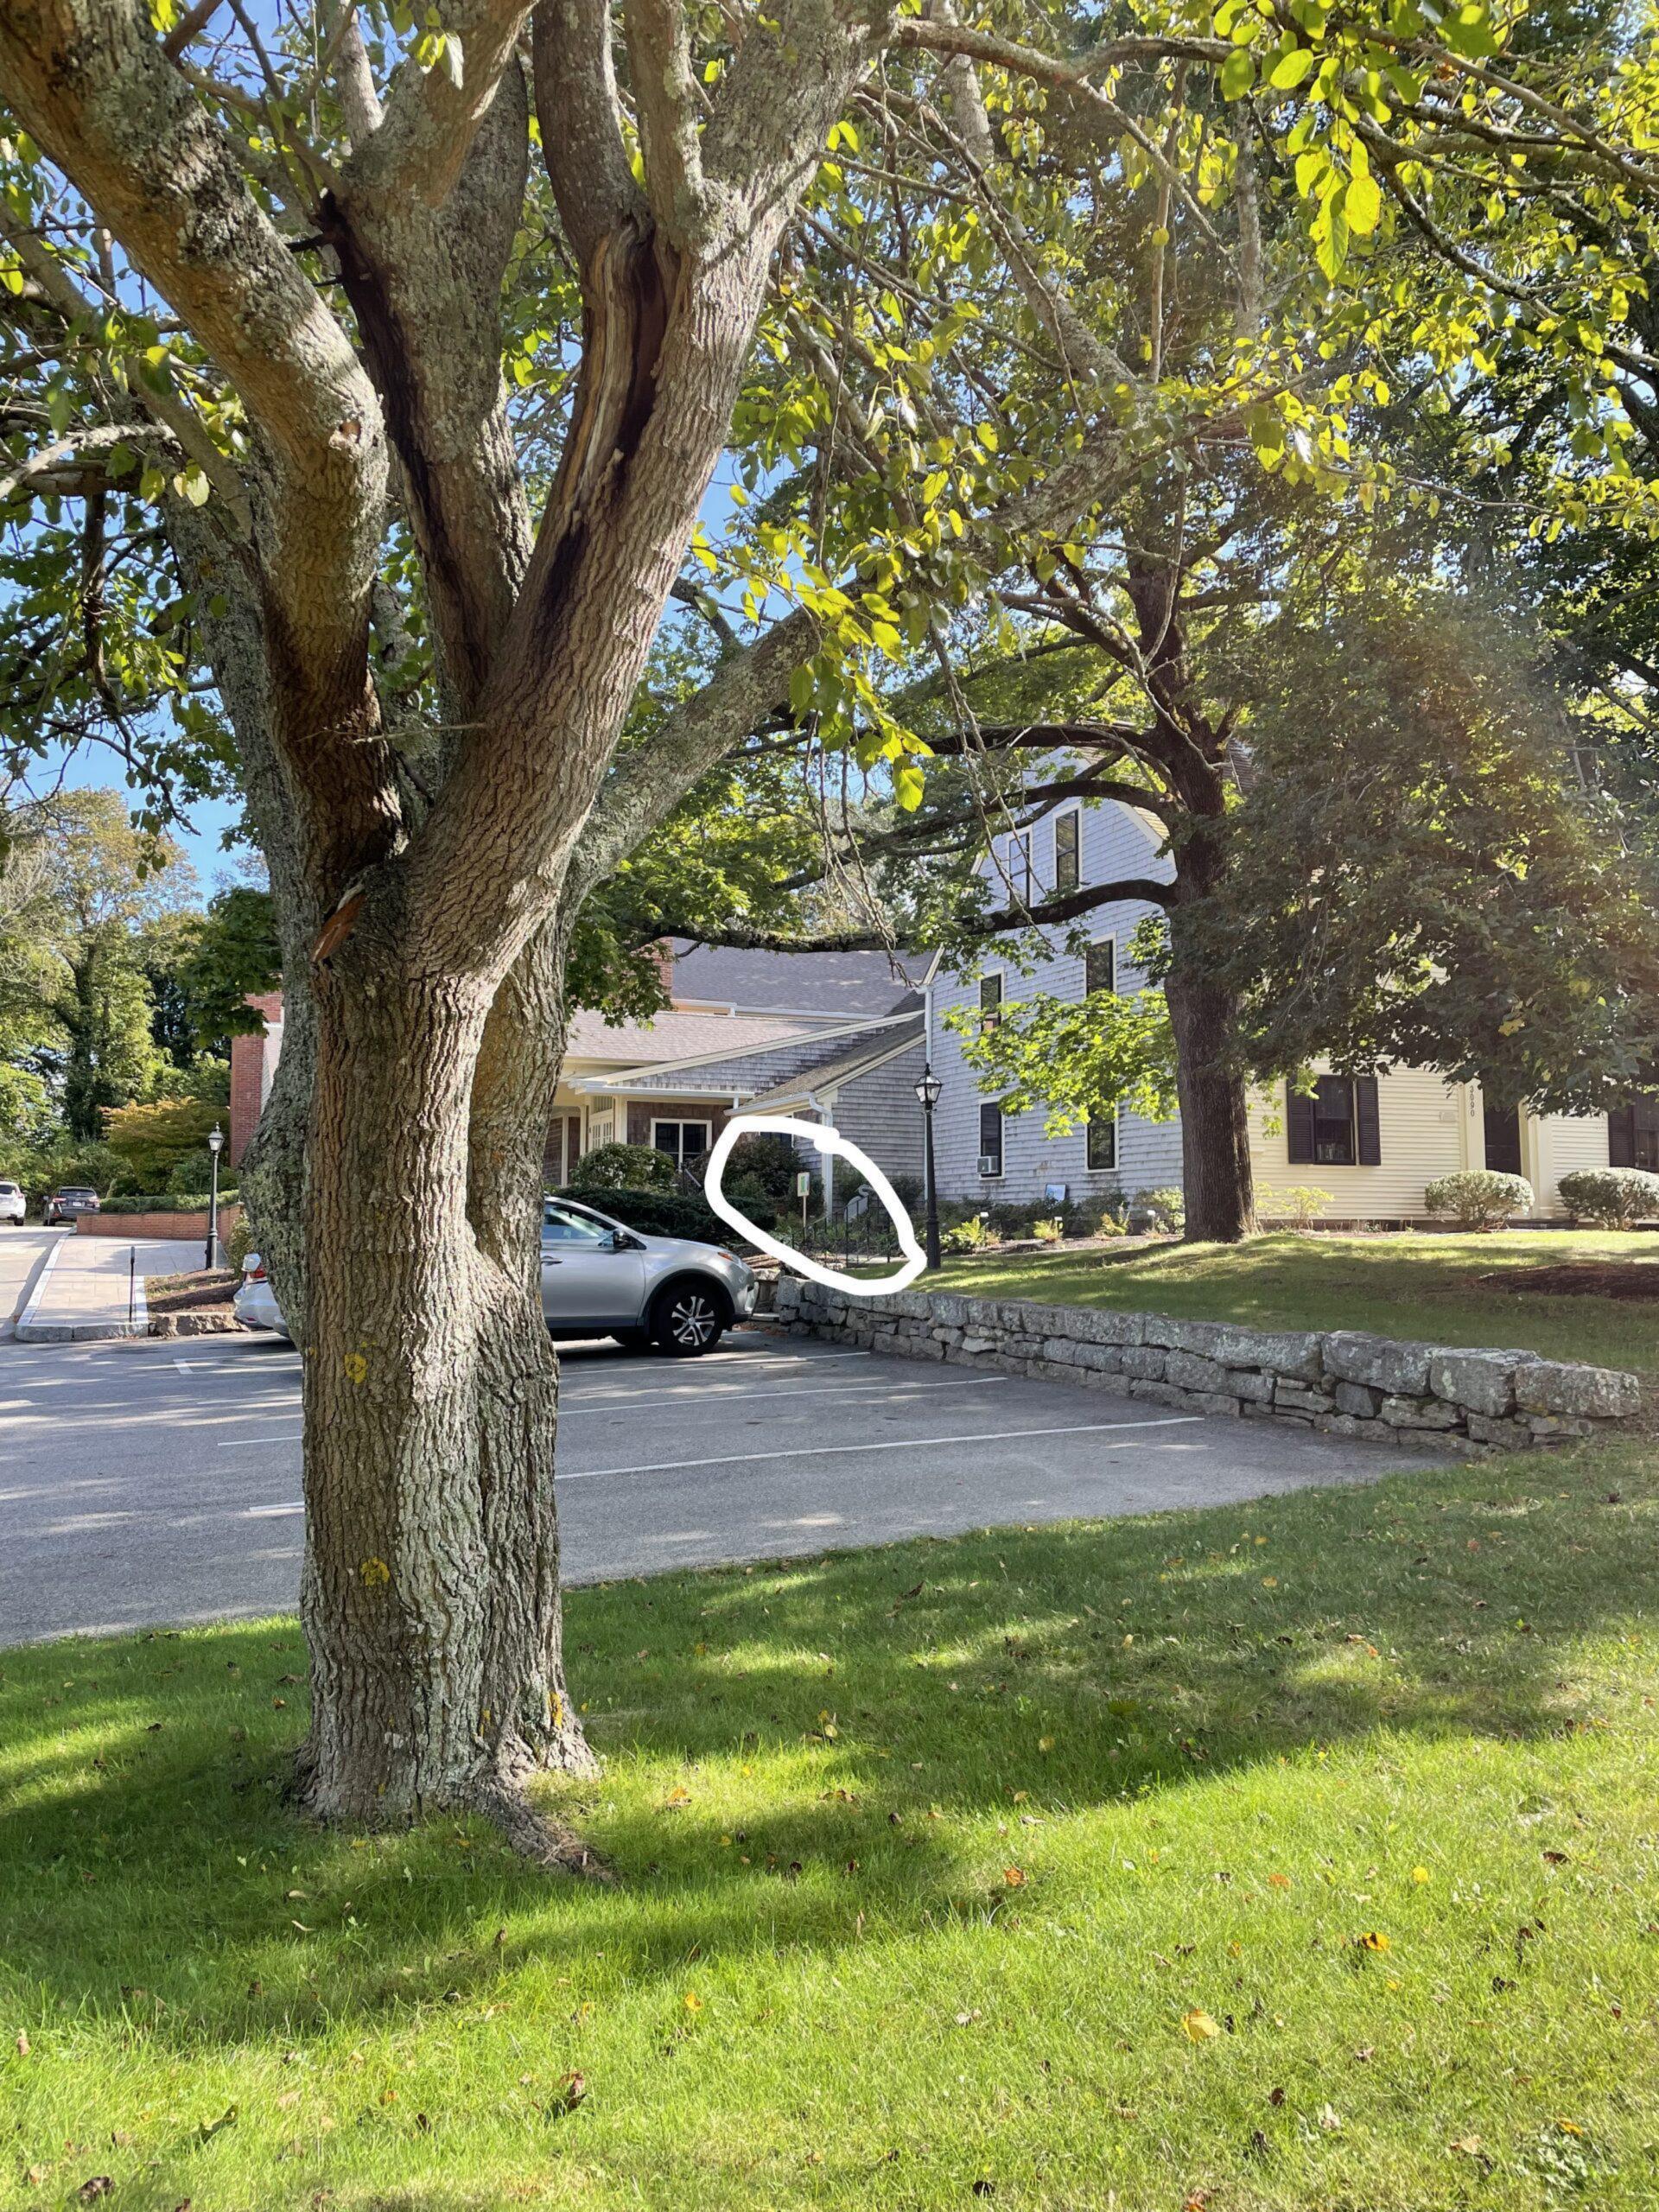

Costa, Christine & Alberto, 71 Sunset Lane, Barnstable, Map 301, Parcel 024/000, built c. 2009 Alter existing garage to become a den/sunroom with window change.

Galvani, Ann, 61 Second Way, Barnstable, Map 301, Parcel 058/000, built c. 1954 To make changes to windows, trim, and siding.