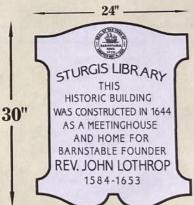

### **APPLICATIONS**

Sturgis Library, Inc., 3090 Main Street, Barnstable, Map 279, Parcel 036/000, built c. 1800, Sturgis Library/ 2<sup>nd</sup> Home of Rev. John Lothrop, listed as a contributing structure for the Old King's Highway Historic District Replace existing signage with a new, painted wooden sign to be mounted on existing post, on the building, and on a new post.

MAIN SIGN AT STREET SIDE - MOUNTED ON EXISTING POST AND BRACKET

**BUILDING MOUNTED LIBRARY HOURS SIGNAGE** 

POST MOUNTED HISTORIC MARKER SIGNAGE

# Notes

- 7 Signs totaling 18.75 sq. ft.
- 4 for the street (8sq. ft.) 2 for the building (5.75 sq. ft.) 1 for the front (5 sq. ft.)
- Raised borders and carved letters/ art work
- Installed on existing post replacing current signage

Sign Colors:

Background - Black

Letters - 23kt Gold Leaf

Border/Cap - Off White

OPEN

CLOSED

BOOK SALE TODAY

OPEN

# STURGIS LIBRARY SIGNAGE COLOR SAMPLES

GOLD LEAF
Lettering
Artwork (Books)

BLACK
Sign Background /
Lettering on Historic
Marker

WHITE
Sign Background on
Historic Marker

OFF-WHITE
Bracket/ Border Detail

an on-the-ground survey. It may be generalized, may not reflect current conditions, and may contain