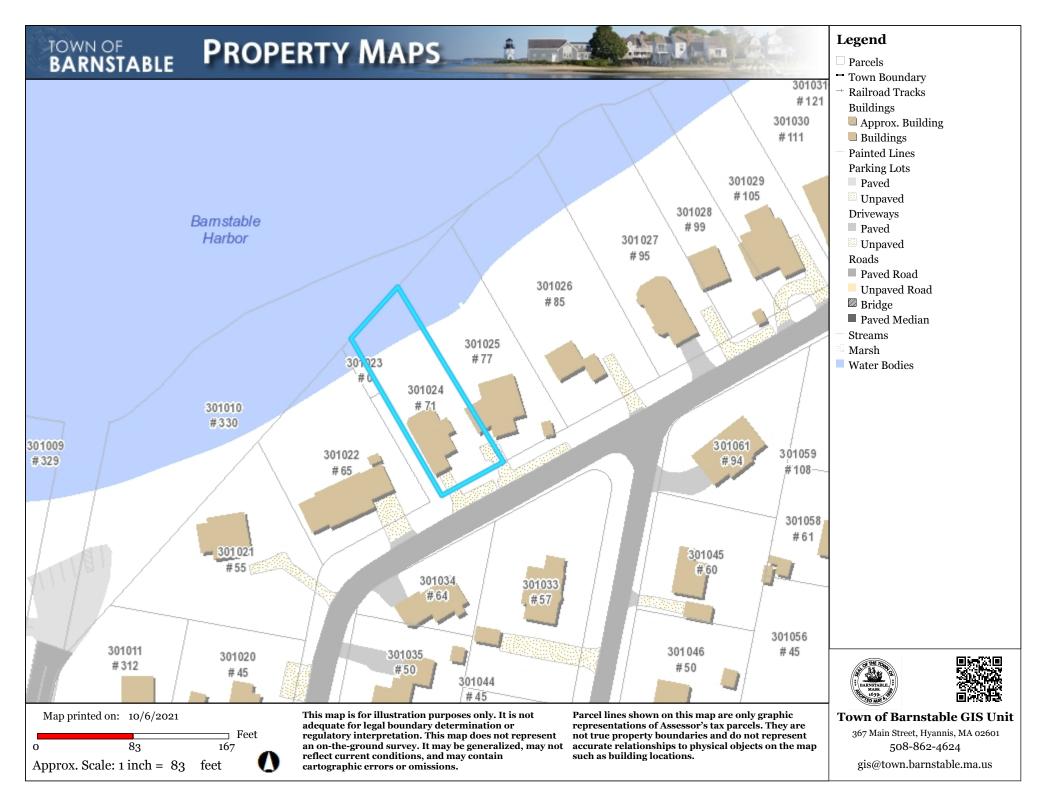

Costa, Christine & Alberto, 71 Sunset Lane, Barnstable, Map 301, Parcel 024/000, built c. 2009 Alter existing garage to become a den/sunroom with window change.

Galvani, Ann, 61 Second Way, Barnstable, Map 301, Parcel 058/000, built c. 1954 To make changes to windows, trim, and siding.