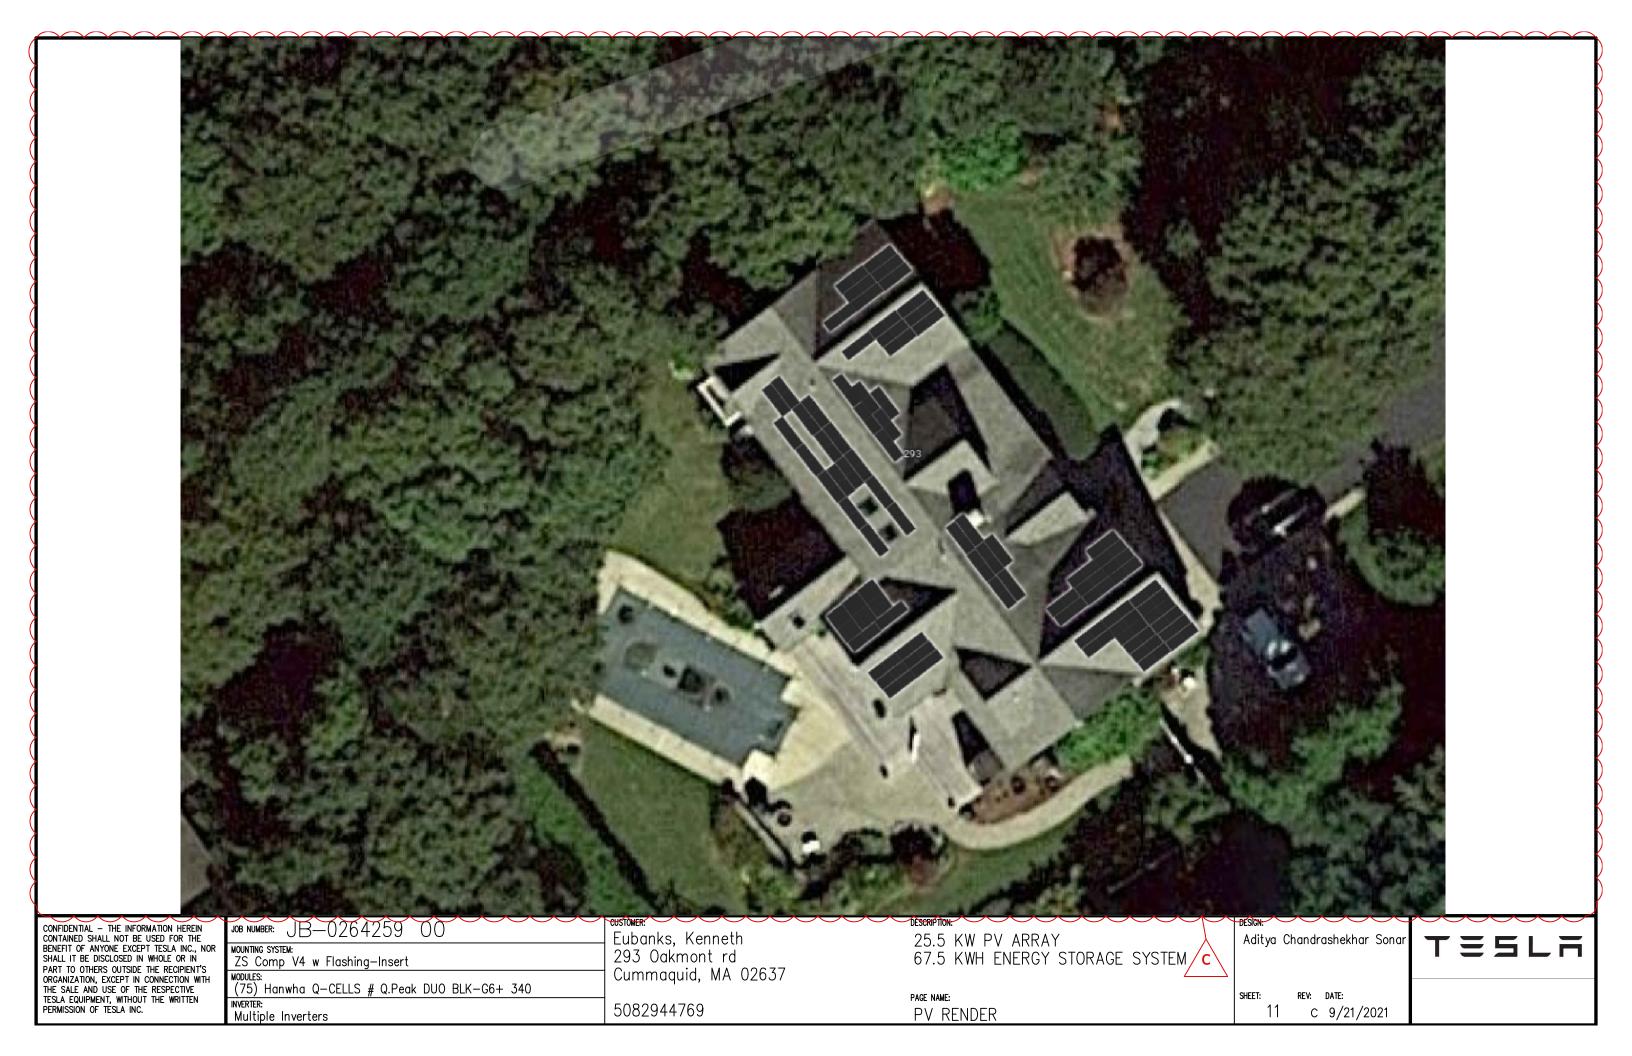

### Eubanks, Kenneth E., 293 Oakmont Road, Barnstable, Map 334 Parcel 023/000, built c. 1985

To install additional solar panels on house.