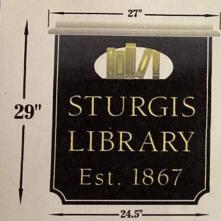

### **APPLICATIONS**

Sturgis Library, Inc., 3090 Main Street, Barnstable, Map 279, Parcel 036/000, built c. 1800, Sturgis Library/ 2<sup>nd</sup> Home of Rev. John Lothrop, listed as a contributing structure for the Old King's Highway Historic District Replace existing signage with a new, painted wooden sign to be mounted on existing post, on the building, and on a new post.

MAIN SIGN AT STREET SIDE - MOUNTED ON EXISTING POST AND BRACKET

**BUILDING MOUNTED LIBRARY HOURS SIGNAGE** 

POST MOUNTED HISTORIC MARKER SIGNAGE

# Notes

- 7 Signs totaling 18.75 sq. ft.
- 4 for the street (8sq. ft.) 2 for the building (5.75 sq. ft.) 1 for the front (5 sq. ft.)
- Raised borders and carved letters/ art work
- Installed on existing post replacing current signage

Sign Colors:

Background - Black

Letters - 23kt Gold Leaf

Border/Cap - Off White

OPEN

CLOSED

BOOK SALE TODAY

OPEN

# STURGIS LIBRARY SIGNAGE COLOR SAMPLES

GOLD LEAF
Lettering
Artwork (Books)

BLACK
Sign Background /
Lettering on Historic
Marker

WHITE
Sign Background on
Historic Marker

OFF-WHITE
Bracket/ Border Detail

an on-the-ground survey. It may be generalized, may not reflect current conditions, and may contain