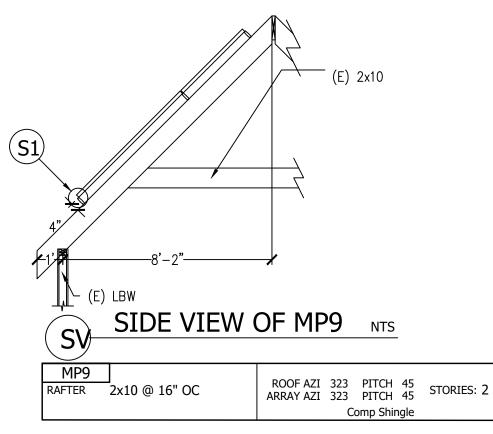

### Eubanks, Kenneth E., 293 Oakmont Road, Barnstable, Map 334 Parcel 023/000, built c. 1985

To install additional solar panels on house.