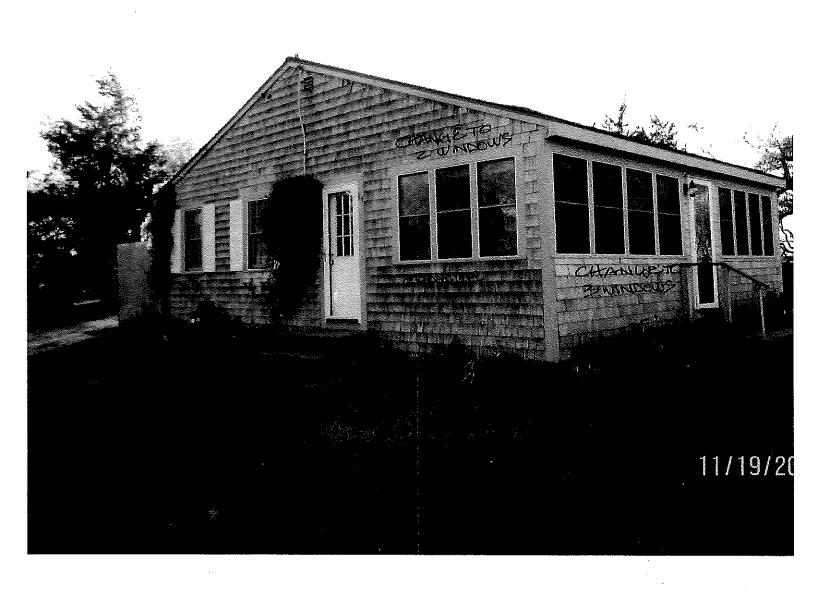

Costa, Christine & Alberto, 71 Sunset Lane, Barnstable, Map 301, Parcel 024/000, built c. 2009 Alter existing garage to become a den/sunroom with window change.

Galvani, Ann, 61 Second Way, Barnstable, Map 301, Parcel 058/000, built c. 1954 To make changes to windows, trim, and siding.