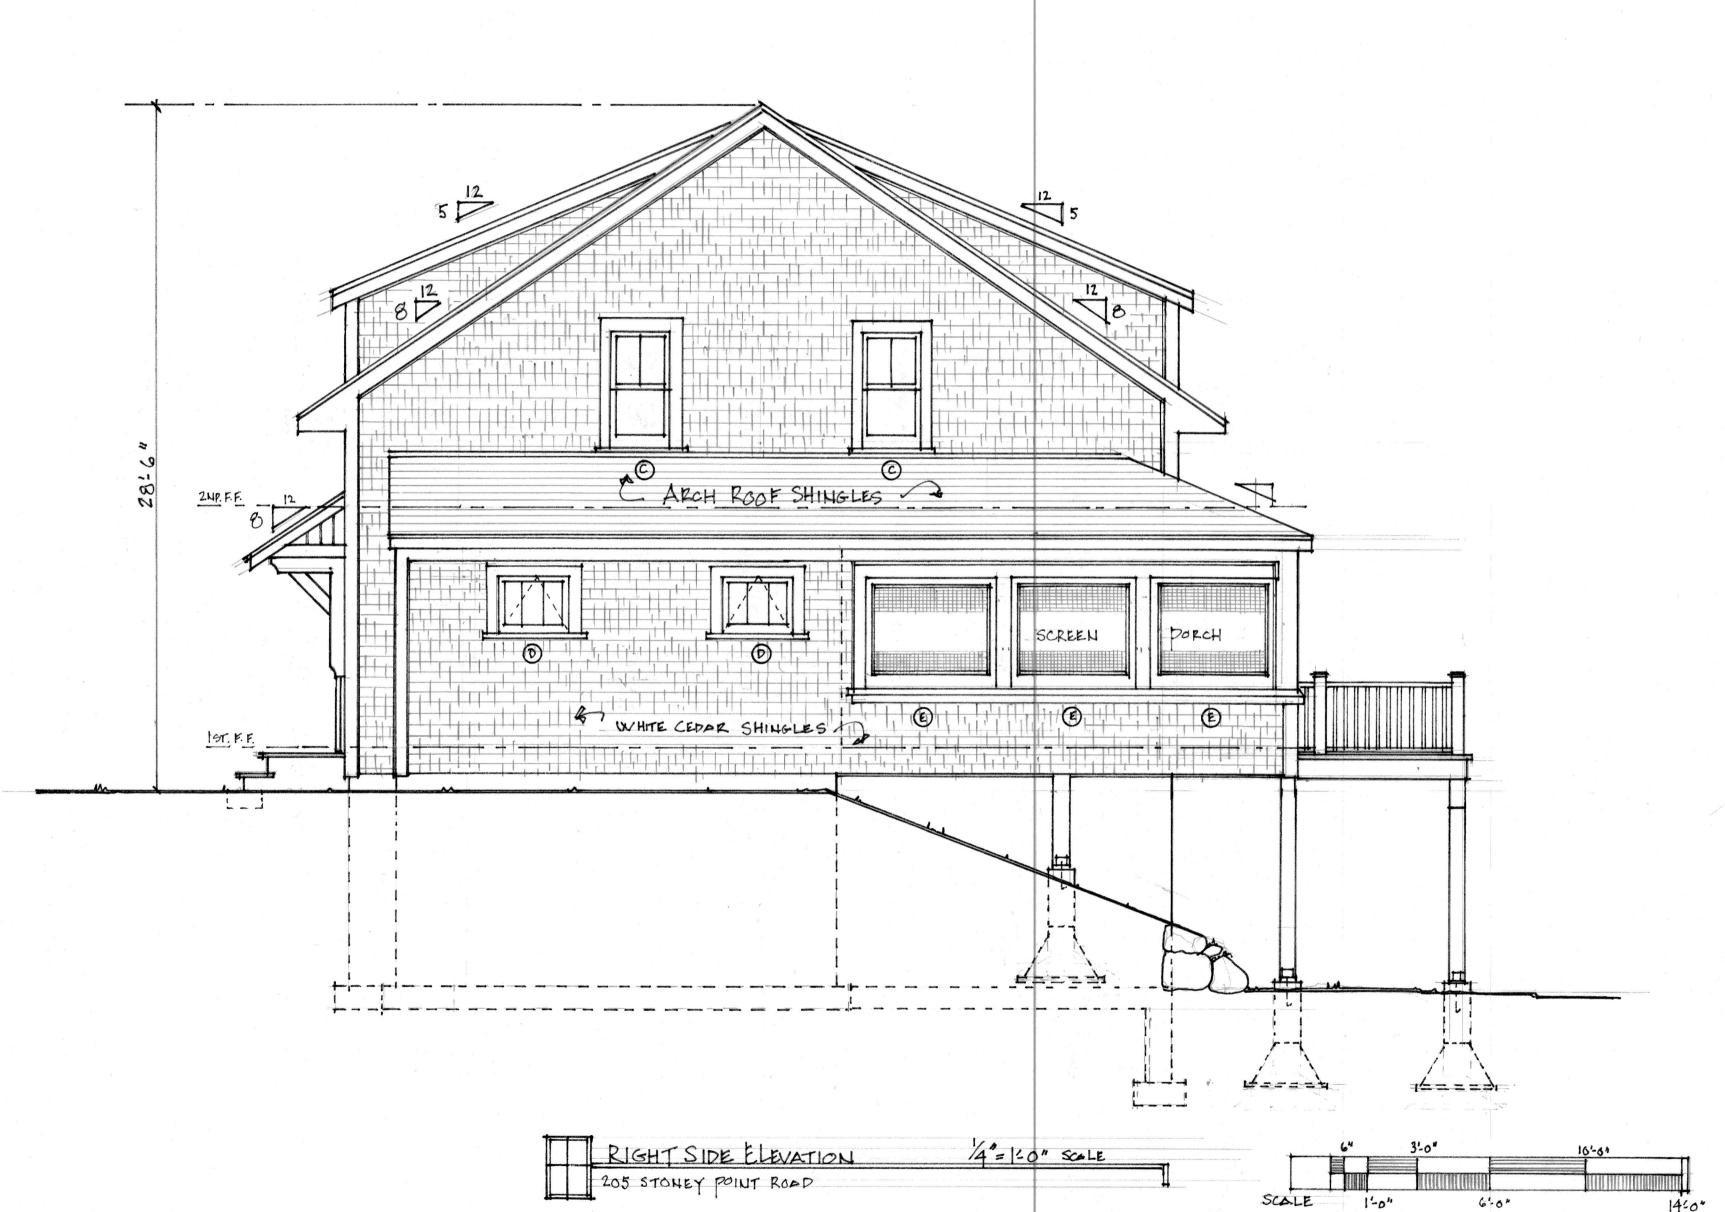

Kraz, Tom & Denise, 205 Stoney Point Road, Barnstable, Map 336, Parcel 029/000, built c. 1948 Demolition of existing 2 bedroom cottage, including block foundation.

Kraz, Tom & Denise, 205 Stoney Point Road, Barnstable, Map 336, Parcel 029/000, built c. 1948 Construct a new 3 bedroom dwelling with full basement in place of existing cottage.