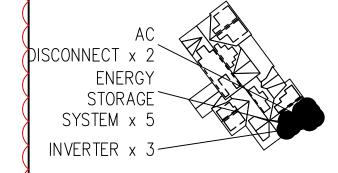

### Eubanks, Kenneth E., 293 Oakmont Road, Barnstable, Map 334 Parcel 023/000, built c. 1985

To install additional solar panels on house.