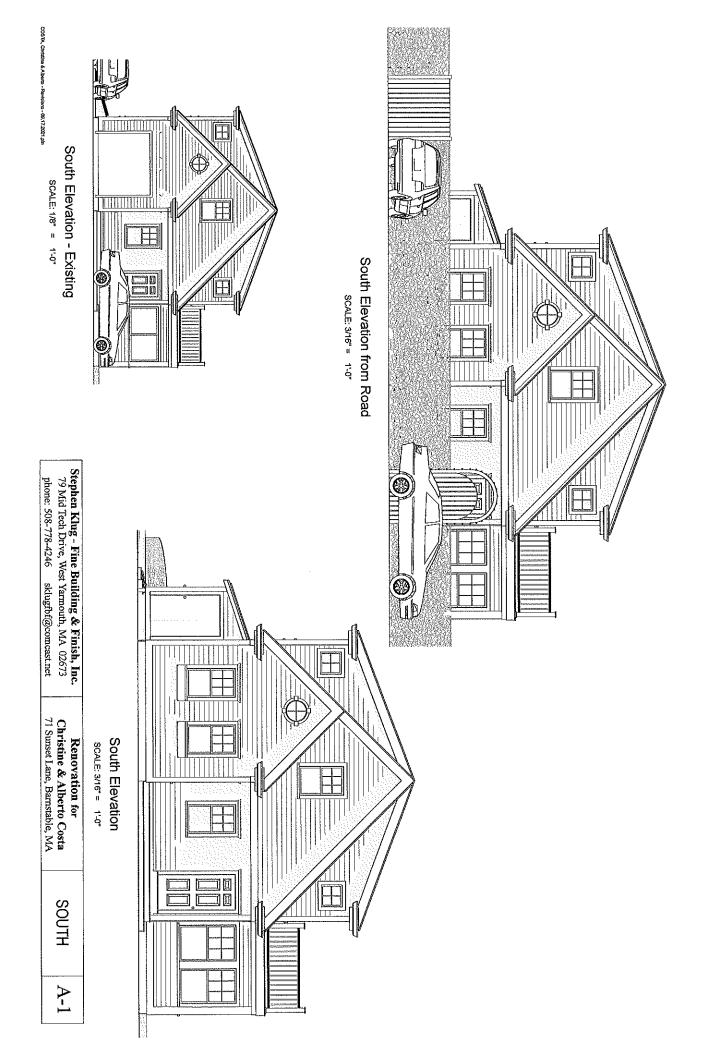

Costa, Christine & Alberto, 71 Sunset Lane, Barnstable, Map 301, Parcel 024/000, built c. 2009 Alter existing garage to become a den/sunroom with window change.

Galvani, Ann, 61 Second Way, Barnstable, Map 301, Parcel 058/000, built c. 1954 To make changes to windows, trim, and siding.