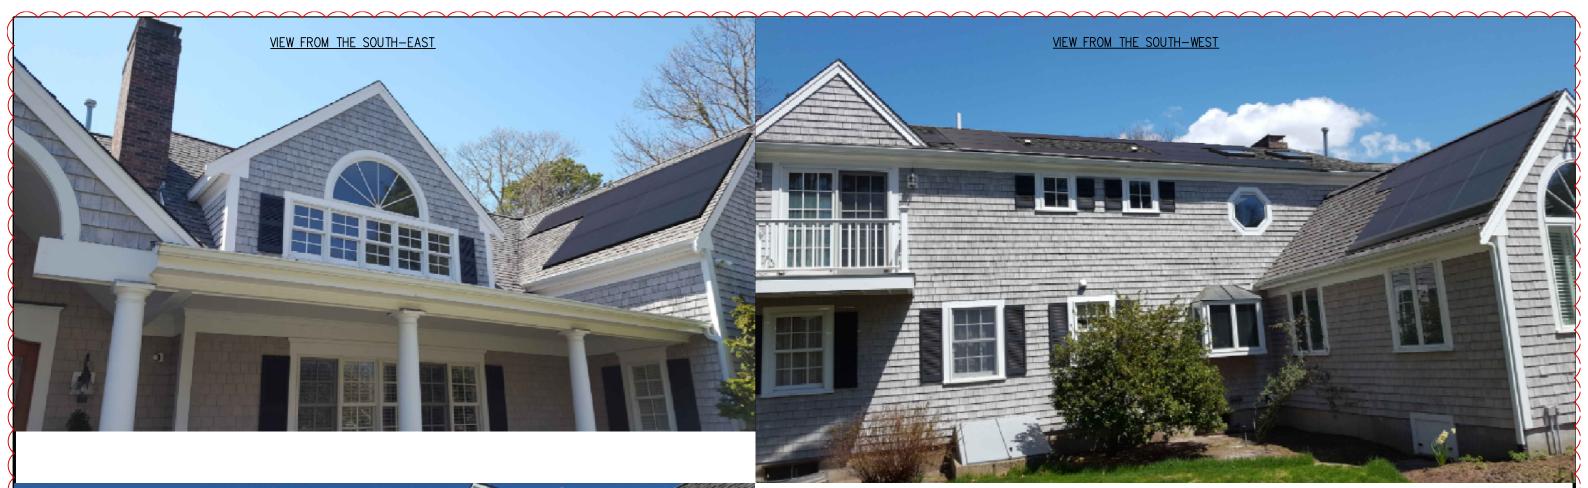

### Eubanks, Kenneth E., 293 Oakmont Road, Barnstable, Map 334 Parcel 023/000, built c. 1985

To install additional solar panels on house.