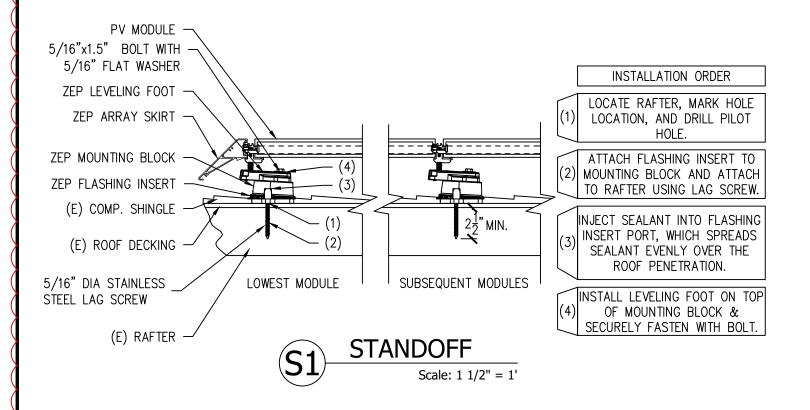

### Eubanks, Kenneth E., 293 Oakmont Road, Barnstable, Map 334 Parcel 023/000, built c. 1985

To install additional solar panels on house.

### 6. SOLAR PANELS

| Drawing of location of panels on house showing roof and panel dimensions.            |
|--------------------------------------------------------------------------------------|
| Site plan showing location of building on property. (Assessors map may be submitted) |
| Height of solar panel above the roof.                                                |
| Color of panels                                                                      |
| Finish (matt or glossy)                                                              |