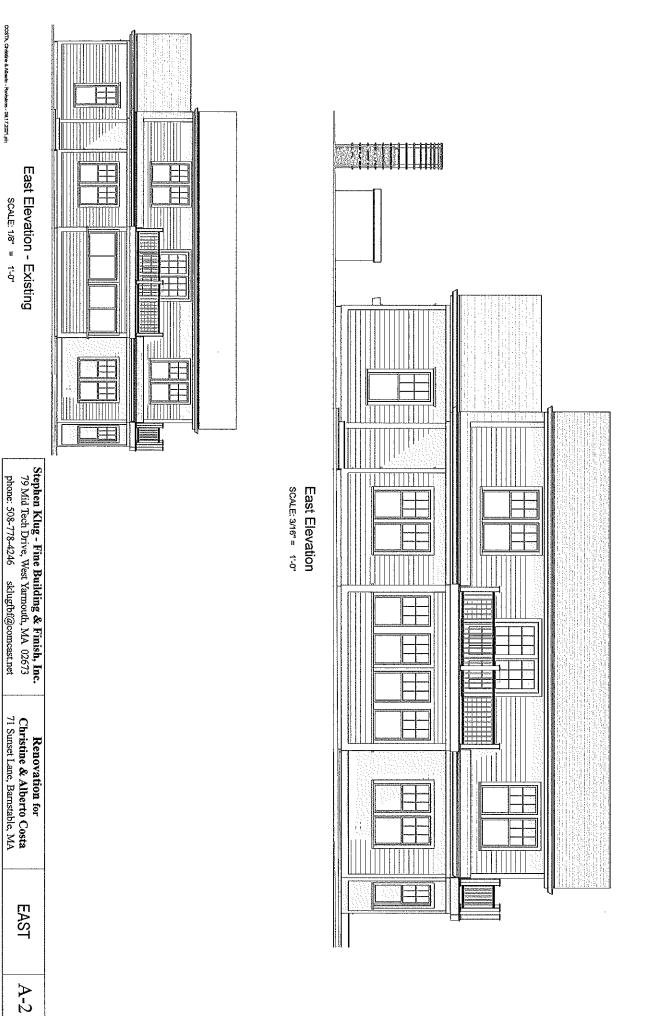

Costa, Christine & Alberto, 71 Sunset Lane, Barnstable, Map 301, Parcel 024/000, built c. 2009 Alter existing garage to become a den/sunroom with window change.

Galvani, Ann, 61 Second Way, Barnstable, Map 301, Parcel 058/000, built c. 1954 To make changes to windows, trim, and siding.