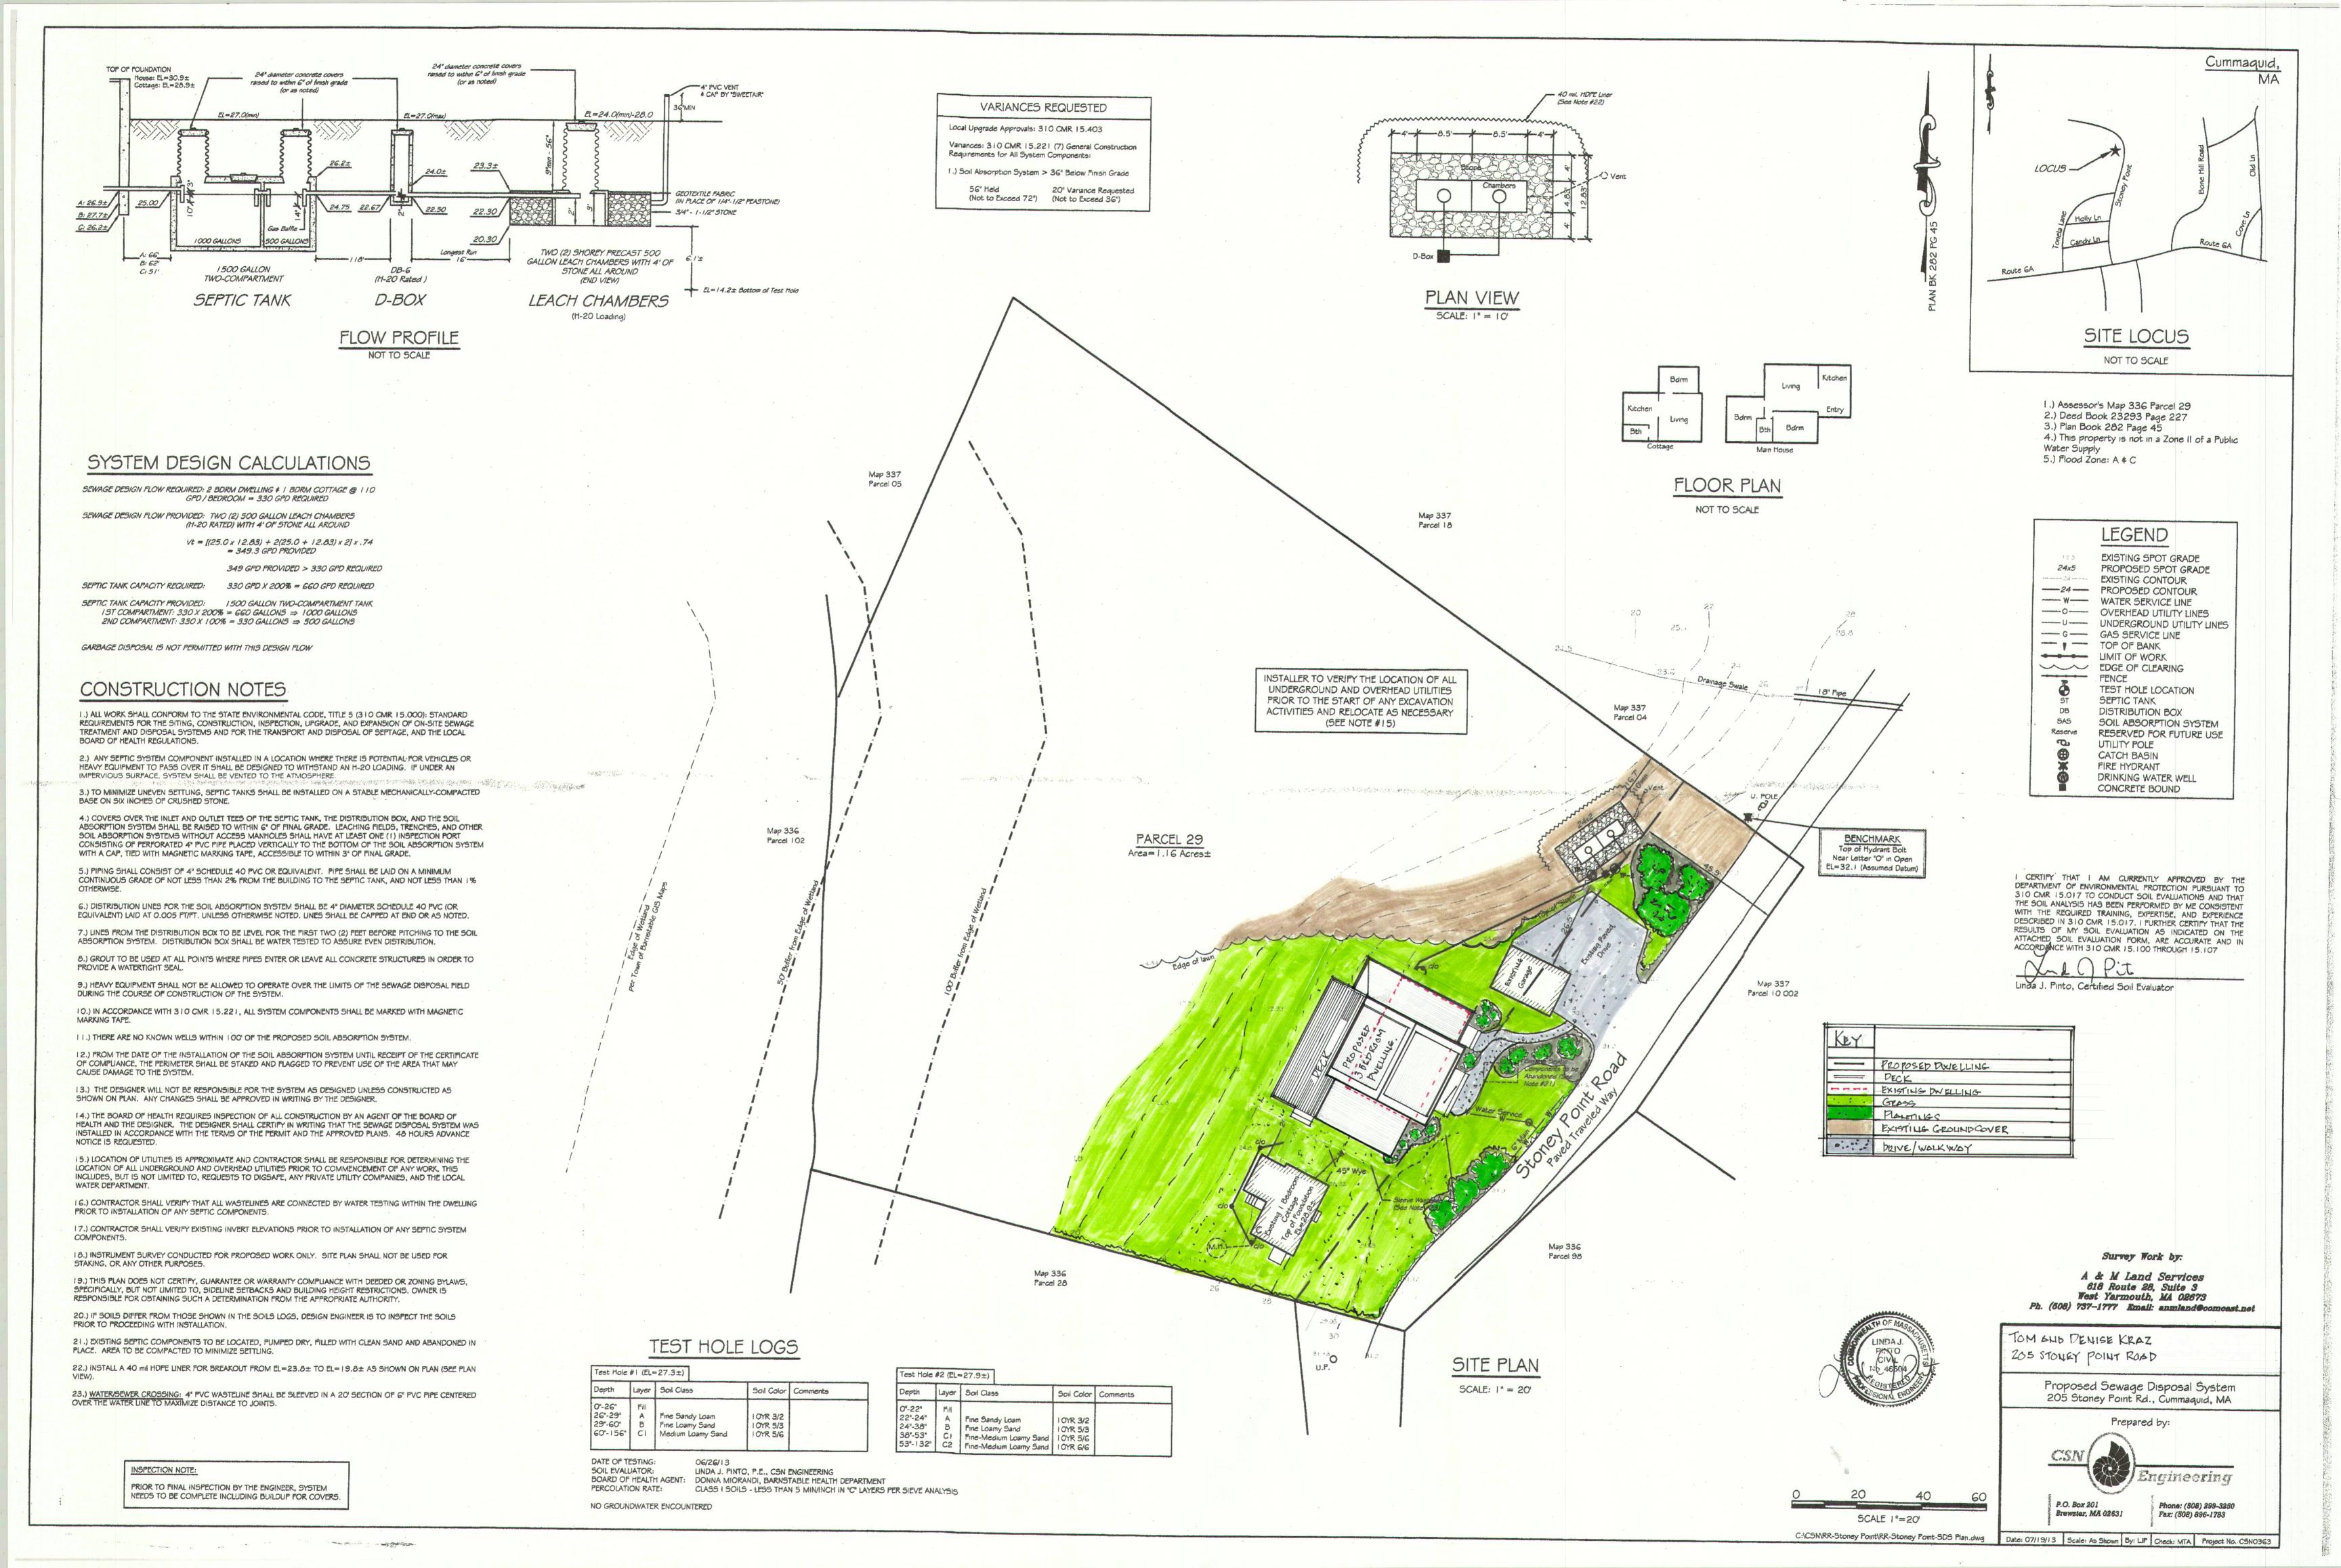

Kraz, Tom & Denise, 205 Stoney Point Road, Barnstable, Map 336, Parcel 029/000, built c. 1948 Demolition of existing 2 bedroom cottage, including block foundation.

Kraz, Tom & Denise, 205 Stoney Point Road, Barnstable, Map 336, Parcel 029/000, built c. 1948 Construct a new 3 bedroom dwelling with full basement in place of existing cottage.