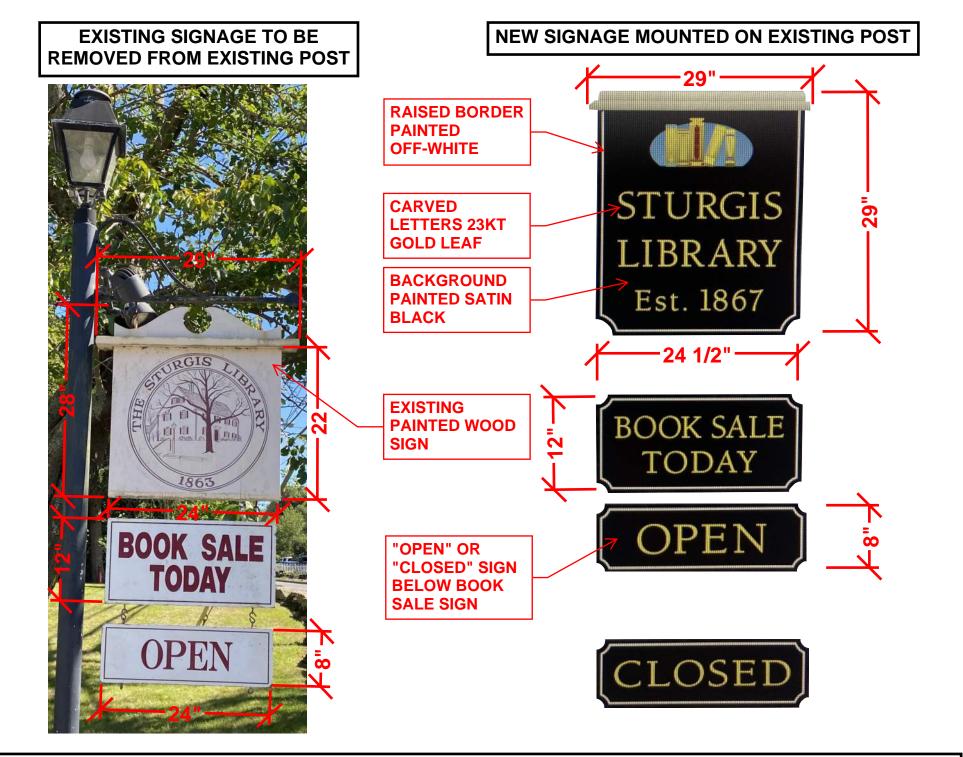

# Notes

- 7 Signs totaling 18.75 sq. ft.
- 4 for the street (8sq. ft.) 2 for the building (5.75 sq. ft.) 1 for the front (5 sq. ft.)
- Raised borders and carved letters/ art work
- Installed on existing post replacing current signage

Sign Colors:

Background - Black

Letters - 23kt Gold Leaf

Border/Cap - Off White

OPEN

CLOSED

BOOK SALE TODAY

OPEN