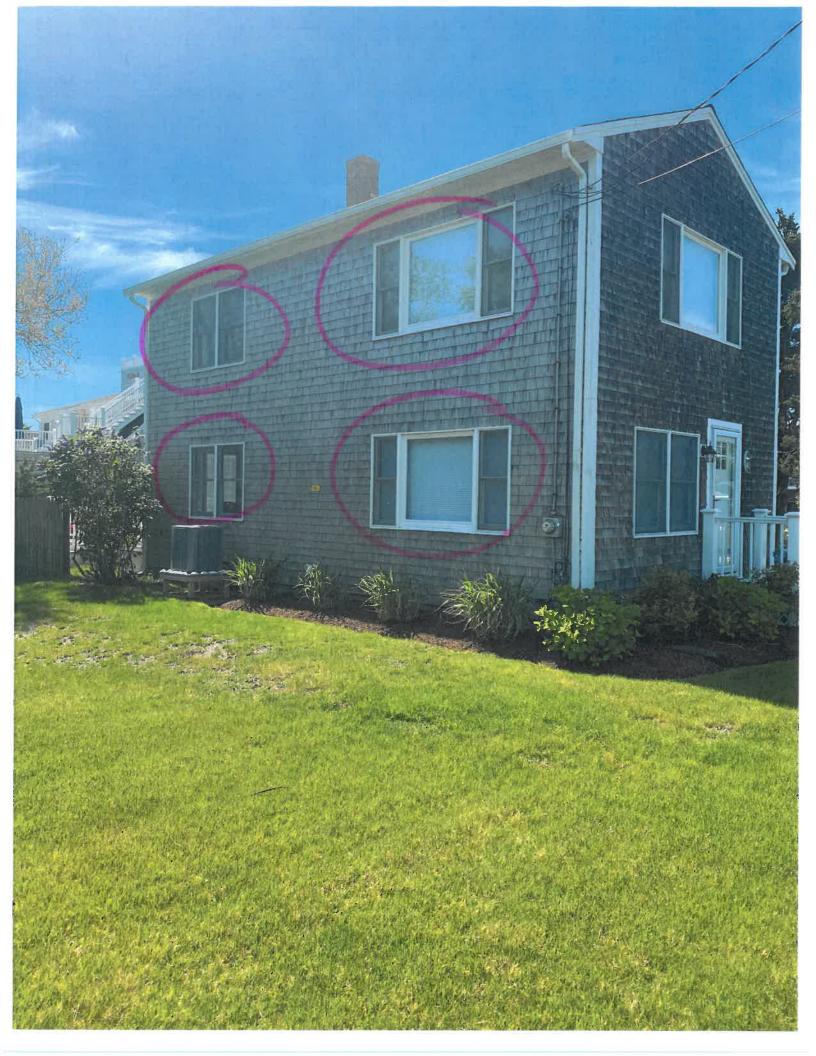

Costa, Christine & Alberto, 71 Sunset Lane, Barnstable, Map 301, Parcel 024/000, built c. 2009 Alter existing garage to become a den/sunroom with window change.

Galvani, Ann, 61 Second Way, Barnstable, Map 301, Parcel 058/000, built c. 1954 To make changes to windows, trim, and siding.

### Summit Barnstable Partners, LLC., 40 First Way, Barnstable, Map 301, Parcel 047/000, built c. 1951

Replace 10 double hung windows, 3 gliding double windows, and 3 gliding triple windows all with white exterior.