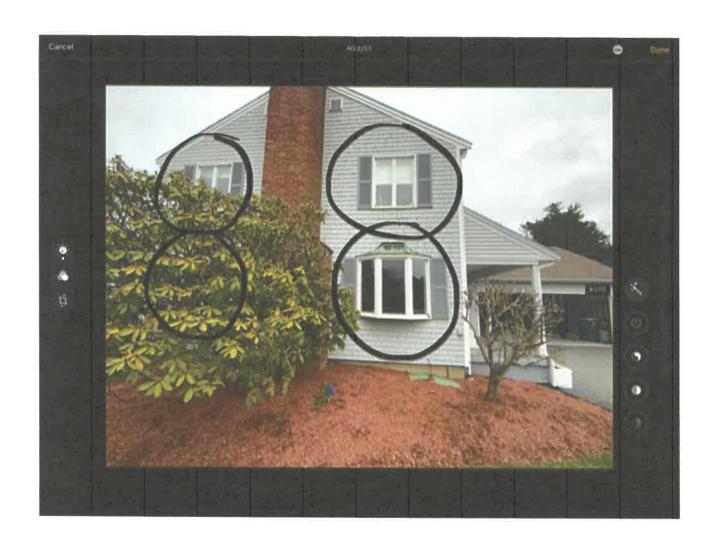

### Cupples, Kim, 84 Swallow Hill Drive, Barnstable, Map 336 Parcel 069/000, built c. 1974

Replace 2 gliding double windows, 2 picture windows, and 3 double hung windows all with black exterior.