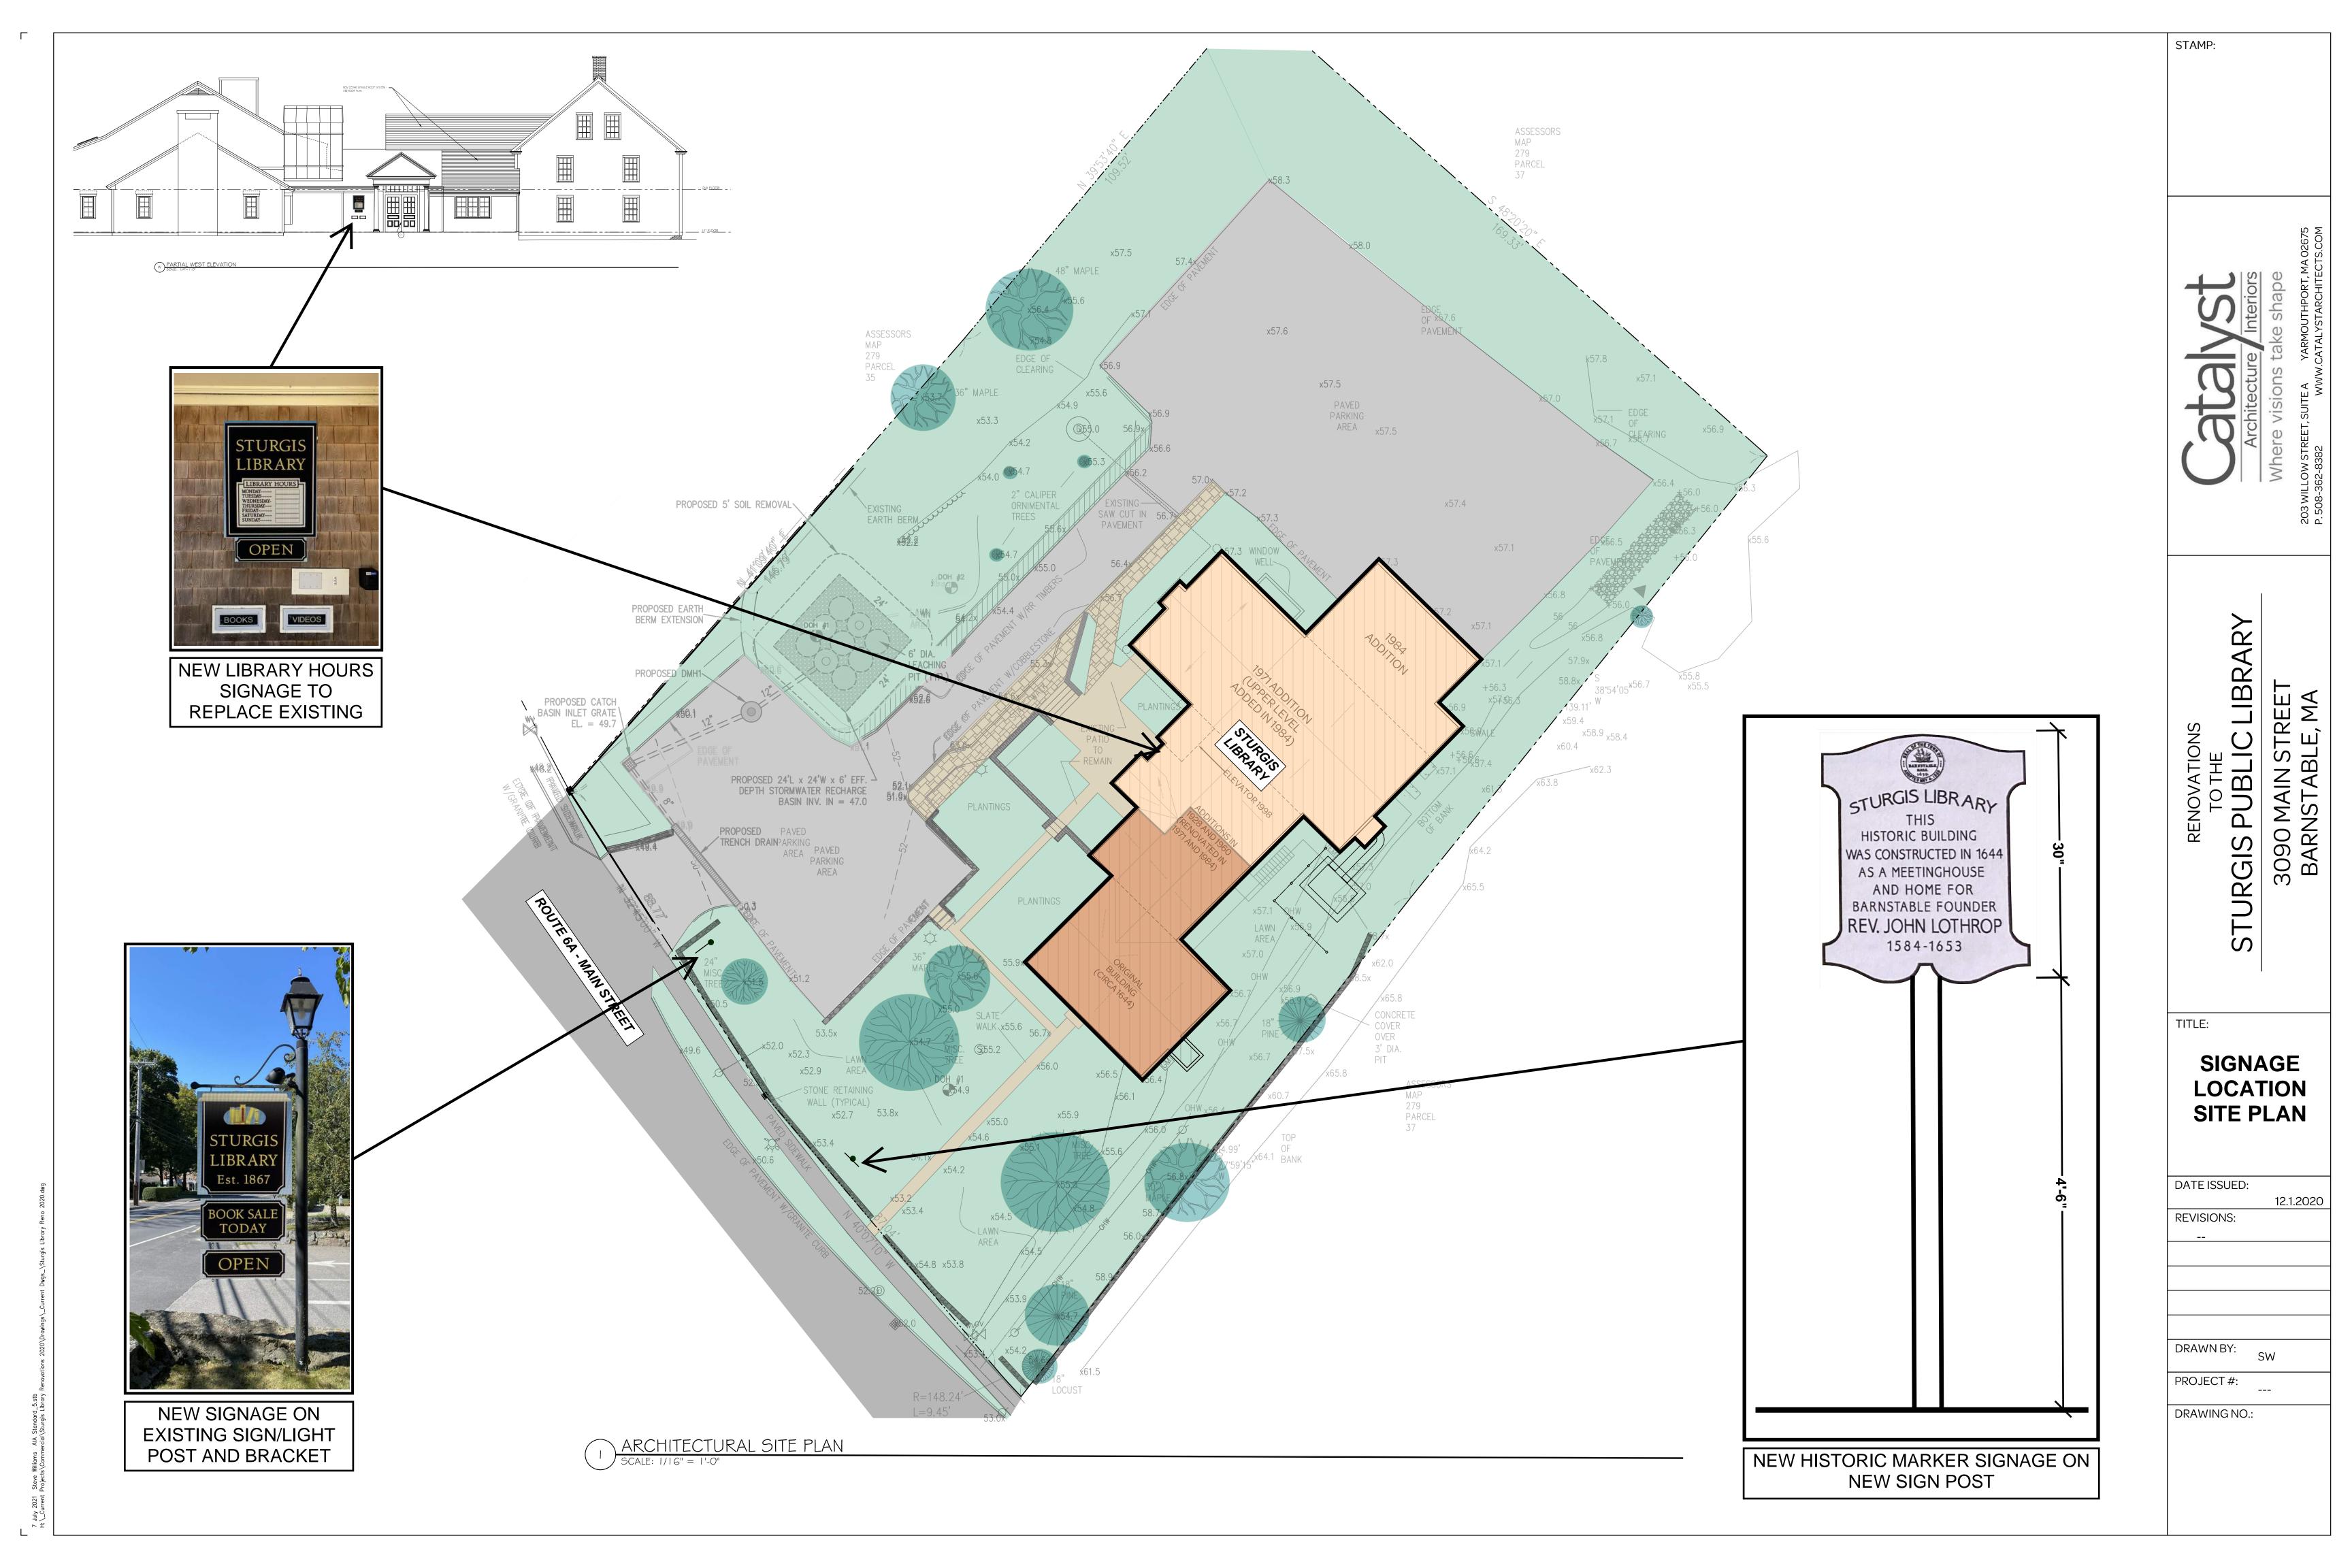

### **APPLICATIONS**

Sturgis Library, Inc., 3090 Main Street, Barnstable, Map 279, Parcel 036/000, built c. 1800, Sturgis Library/ 2<sup>nd</sup> Home of Rev. John Lothrop, listed as a contributing structure for the Old King's Highway Historic District Replace existing signage with a new, painted wooden sign to be mounted on existing post, on the building, and on a new post.

### APPLICATION, CERTIFICATE OF APPROPRIATENESS

Application is hereby made, with five (5) complete sets, for the issuance of a Certificate of Appropriateness under Section 6 of Chapter 470, Acts and Resolves of Massachusetts, 1973, for proposed work as described below and on plans, drawings, or photographs

MAIN SIGN AT STREET SIDE - MOUNTED ON EXISTING POST AND BRACKET

**BUILDING MOUNTED LIBRARY HOURS SIGNAGE** 

POST MOUNTED HISTORIC MARKER SIGNAGE