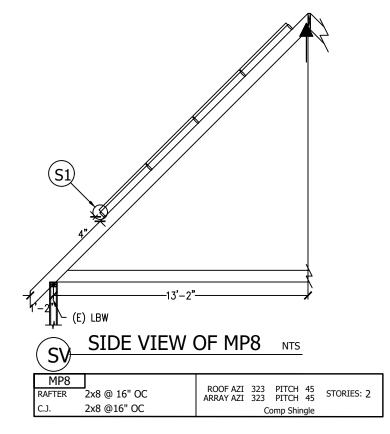

### Eubanks, Kenneth E., 293 Oakmont Road, Barnstable, Map 334 Parcel 023/000, built c. 1985

To install additional solar panels on house.

### 6. SOLAR PANELS

| Drawing of location of panels on house showing roof and panel dimensions.            |
|--------------------------------------------------------------------------------------|
| Site plan showing location of building on property. (Assessors map may be submitted) |
| Height of solar panel above the roof.                                                |
| Color of panels                                                                      |
| Finish (matt or glossy)                                                              |