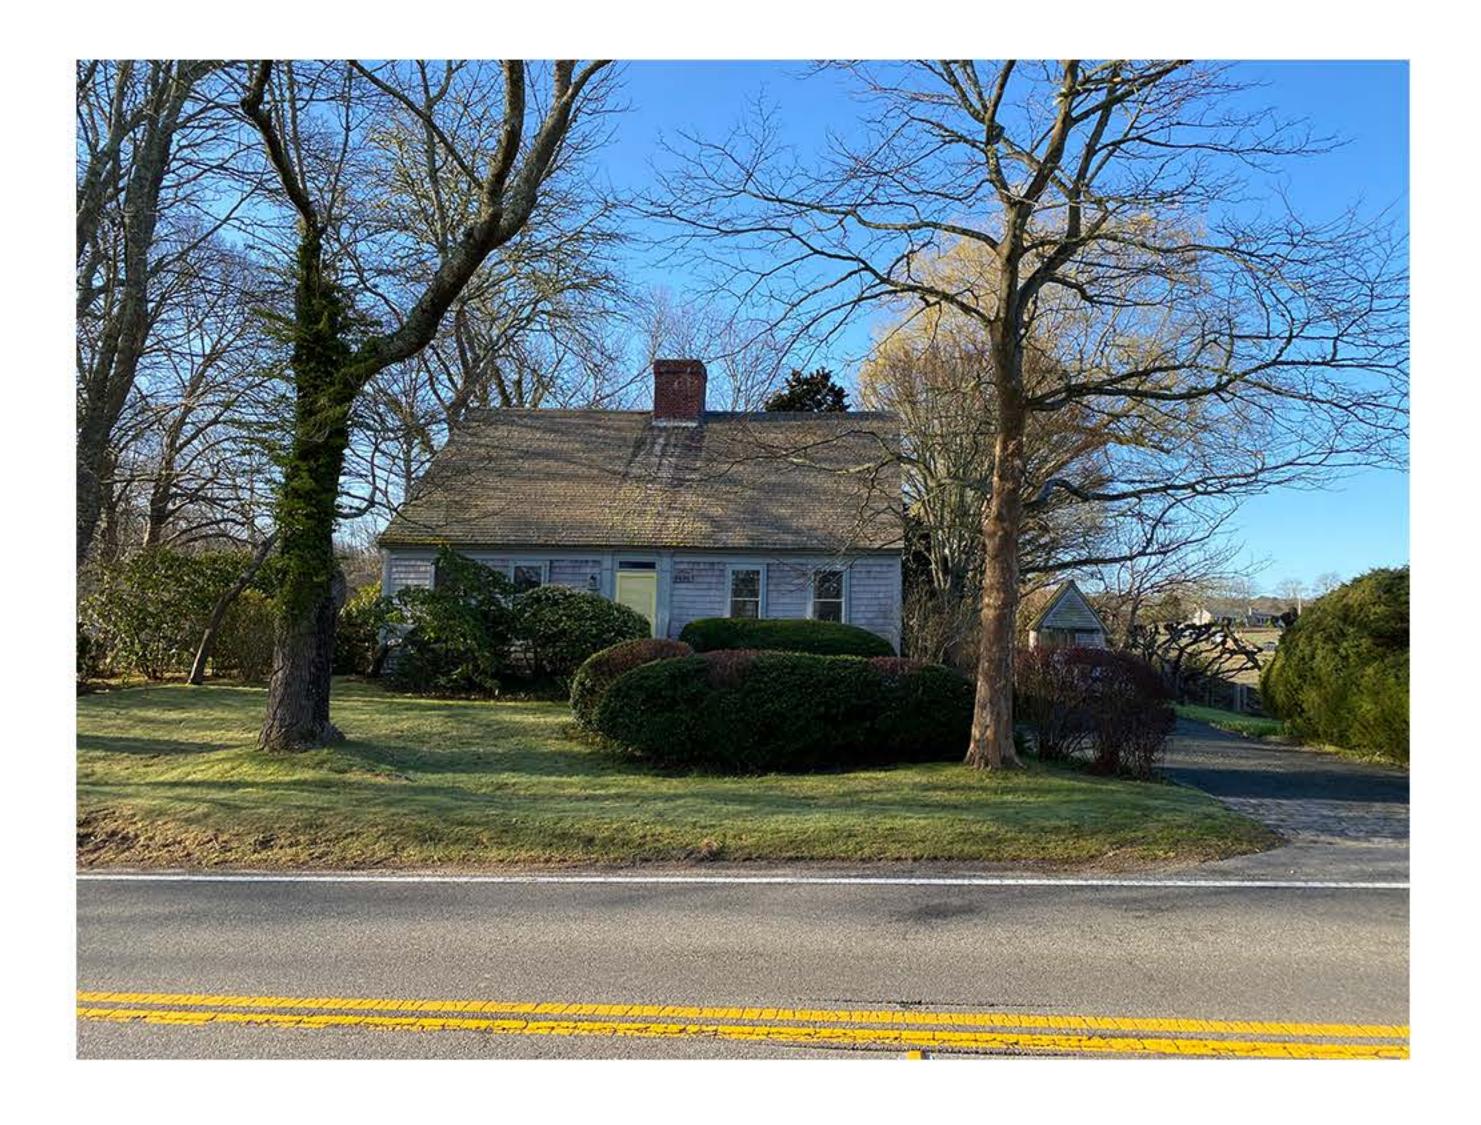

### Brazelton, Catherine, 232 Commerce Road, Barnstable, Map 318 Parcel 024/000, built c. 1962

To change the color of the trim from white to gray.