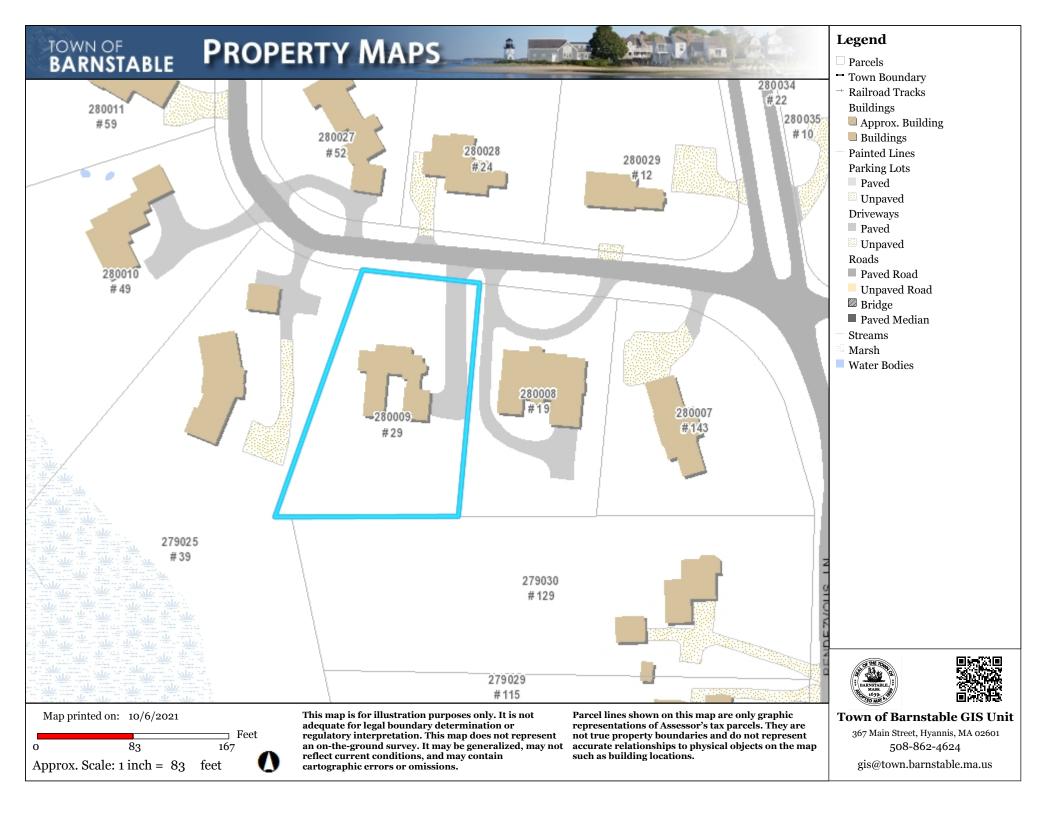

### MINOR MODIFICATION

Hower, Bob & Kira, 29 Salten Point Road, Barnstable, Map 280 Parcel 009/000, built c. 1950 To extend west deck and exterior shower.