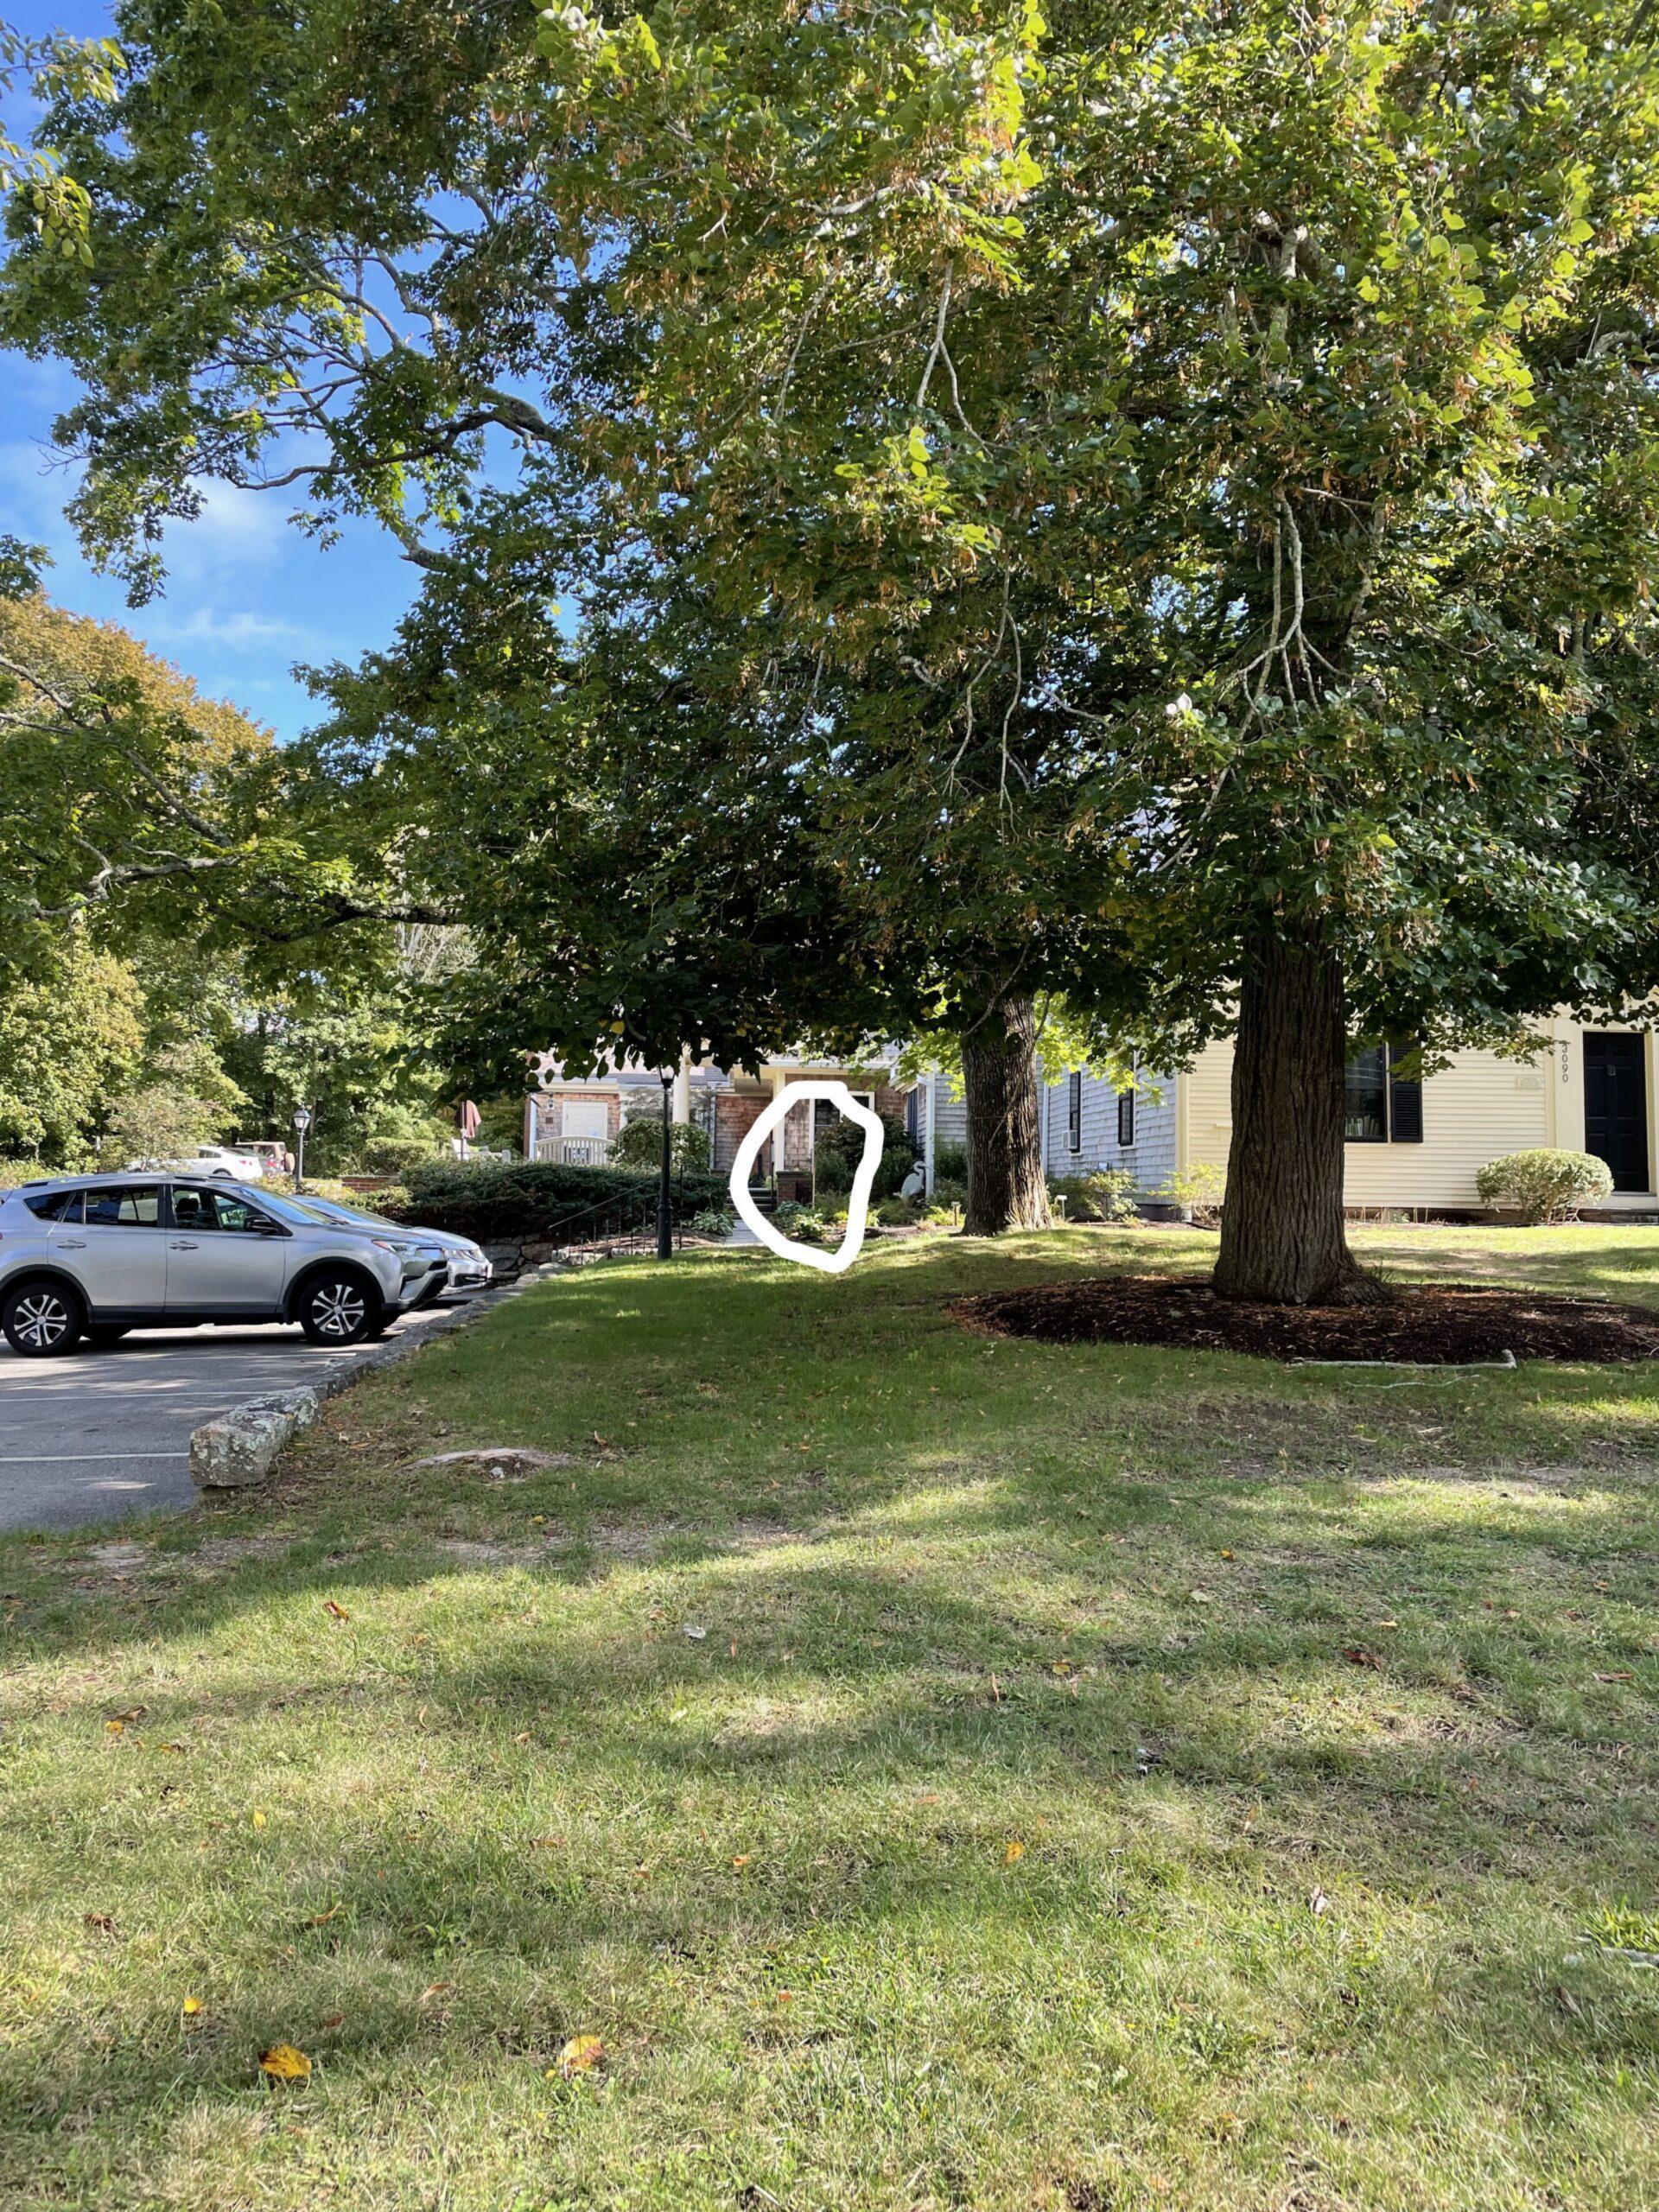

### **APPLICATIONS**

Sturgis Library, Inc., 3090 Main Street, Barnstable, Map 279, Parcel 036/000, built c. 1800, Sturgis Library/ 2<sup>nd</sup> Home of Rev. John Lothrop, listed as a contributing structure for the Old King's Highway Historic District Replace existing signage with a new, painted wooden sign to be mounted on existing post, on the building, and on a new post.

MAIN SIGN AT STREET SIDE - MOUNTED ON EXISTING POST AND BRACKET

**BUILDING MOUNTED LIBRARY HOURS SIGNAGE** 

POST MOUNTED HISTORIC MARKER SIGNAGE