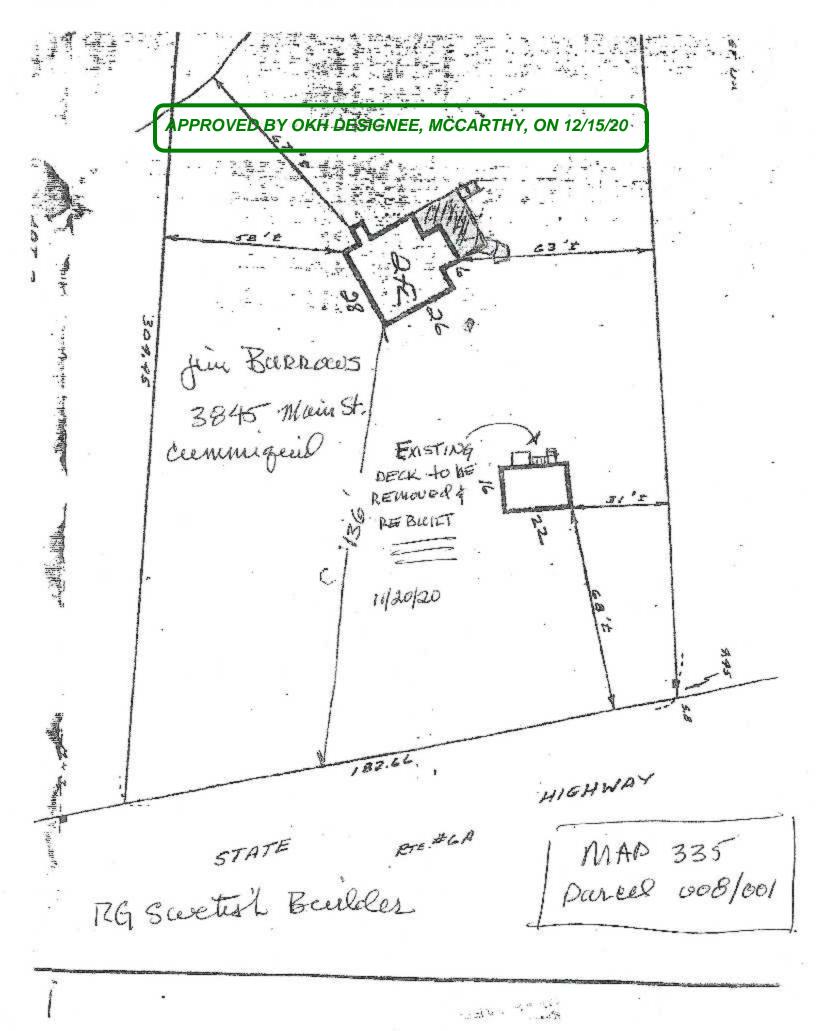

### Burrows, James, 3845 Main Street/Route 6A, Barnstable, Map 335 Parcel 008/001, built c. 1979

To change deck size from 7' x 7' to 8' x 8'. To install a circular staircase instead of a typical ascending staircase.