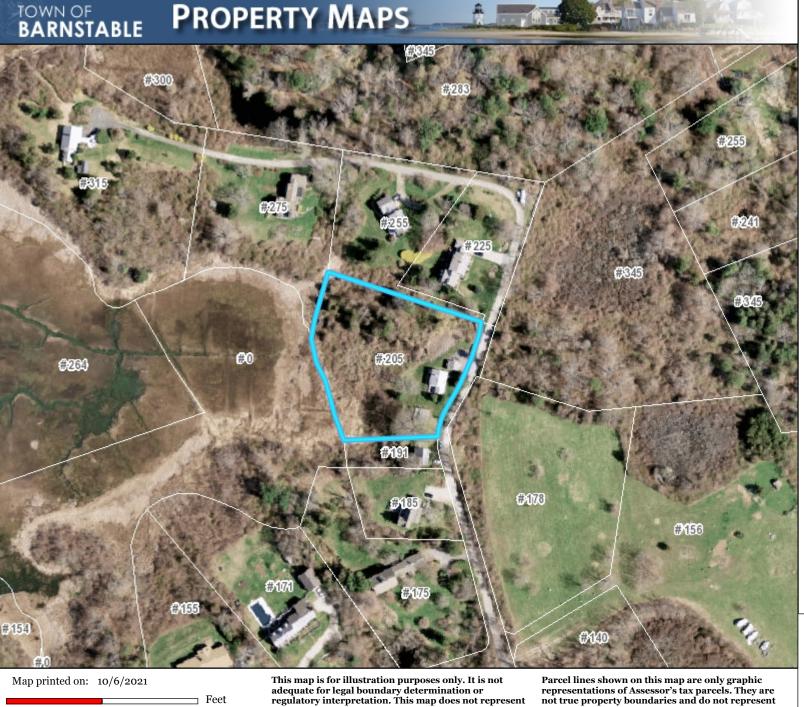

Kraz, Tom & Denise, 205 Stoney Point Road, Barnstable, Map 336, Parcel 029/000, built c. 1948 Demolition of existing 2 bedroom cottage, including block foundation.

Kraz, Tom & Denise, 205 Stoney Point Road, Barnstable, Map 336, Parcel 029/000, built c. 1948 Construct a new 3 bedroom dwelling with full basement in place of existing cottage.