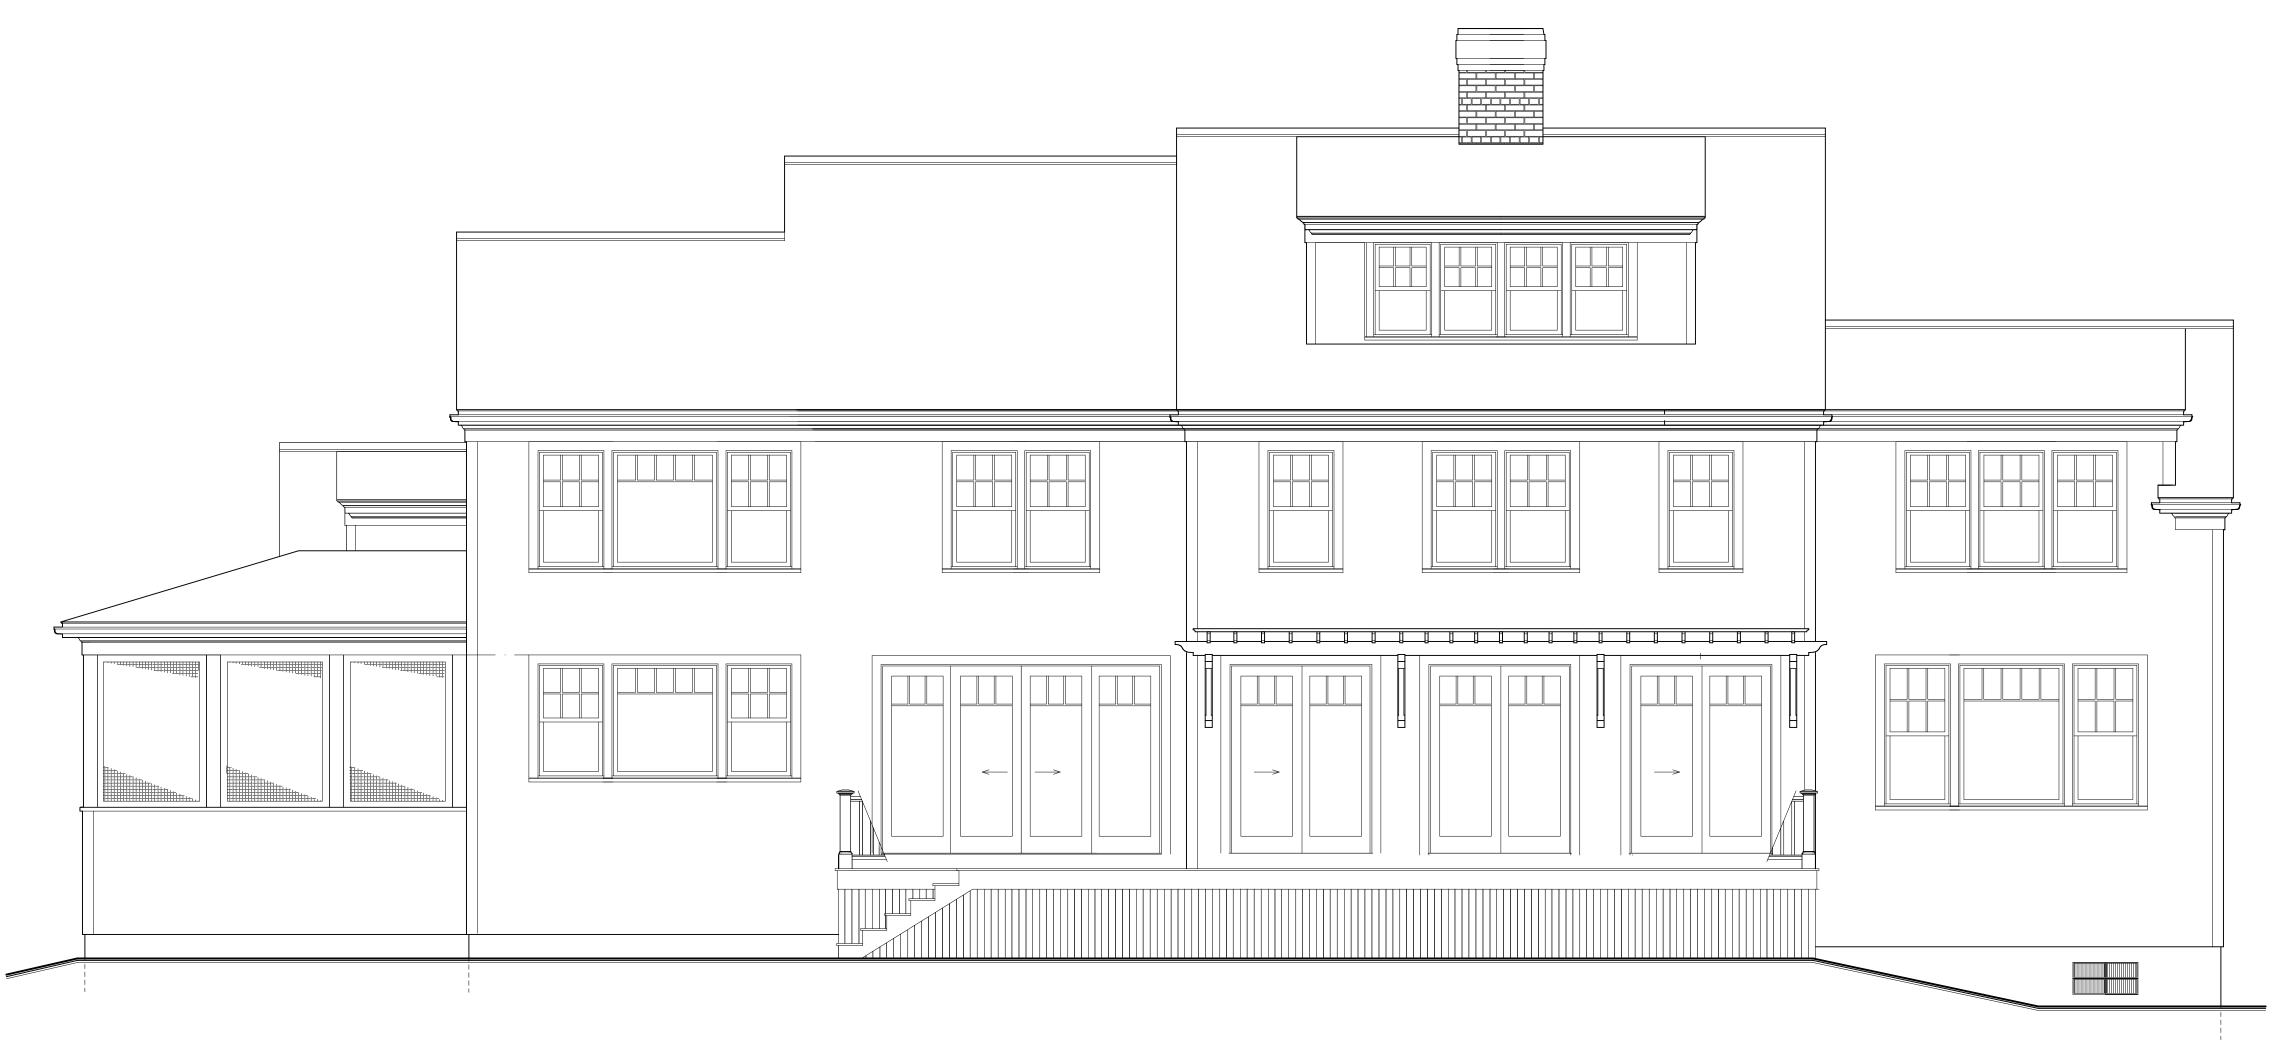

### MINOR MODIFICATION

Hower, Bob & Kira, 29 Salten Point Road, Barnstable, Map 280 Parcel 009/000, built c. 1950 To extend west deck and exterior shower.