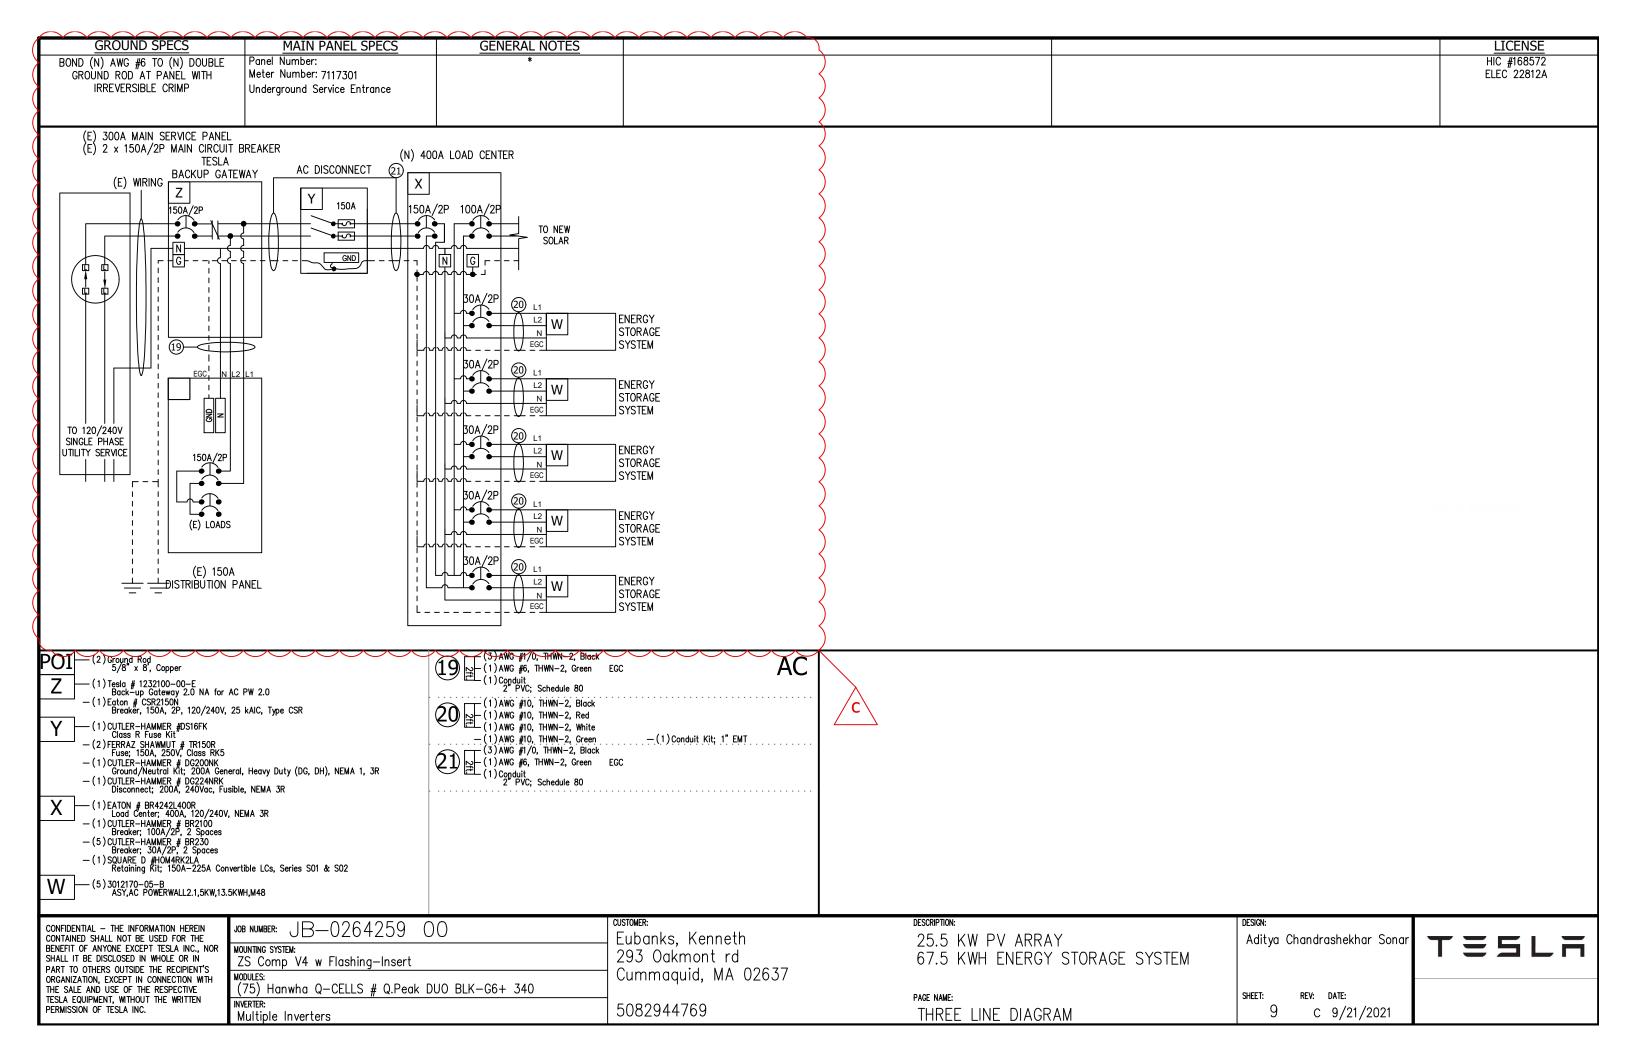

### Eubanks, Kenneth E., 293 Oakmont Road, Barnstable, Map 334 Parcel 023/000, built c. 1985

To install additional solar panels on house.