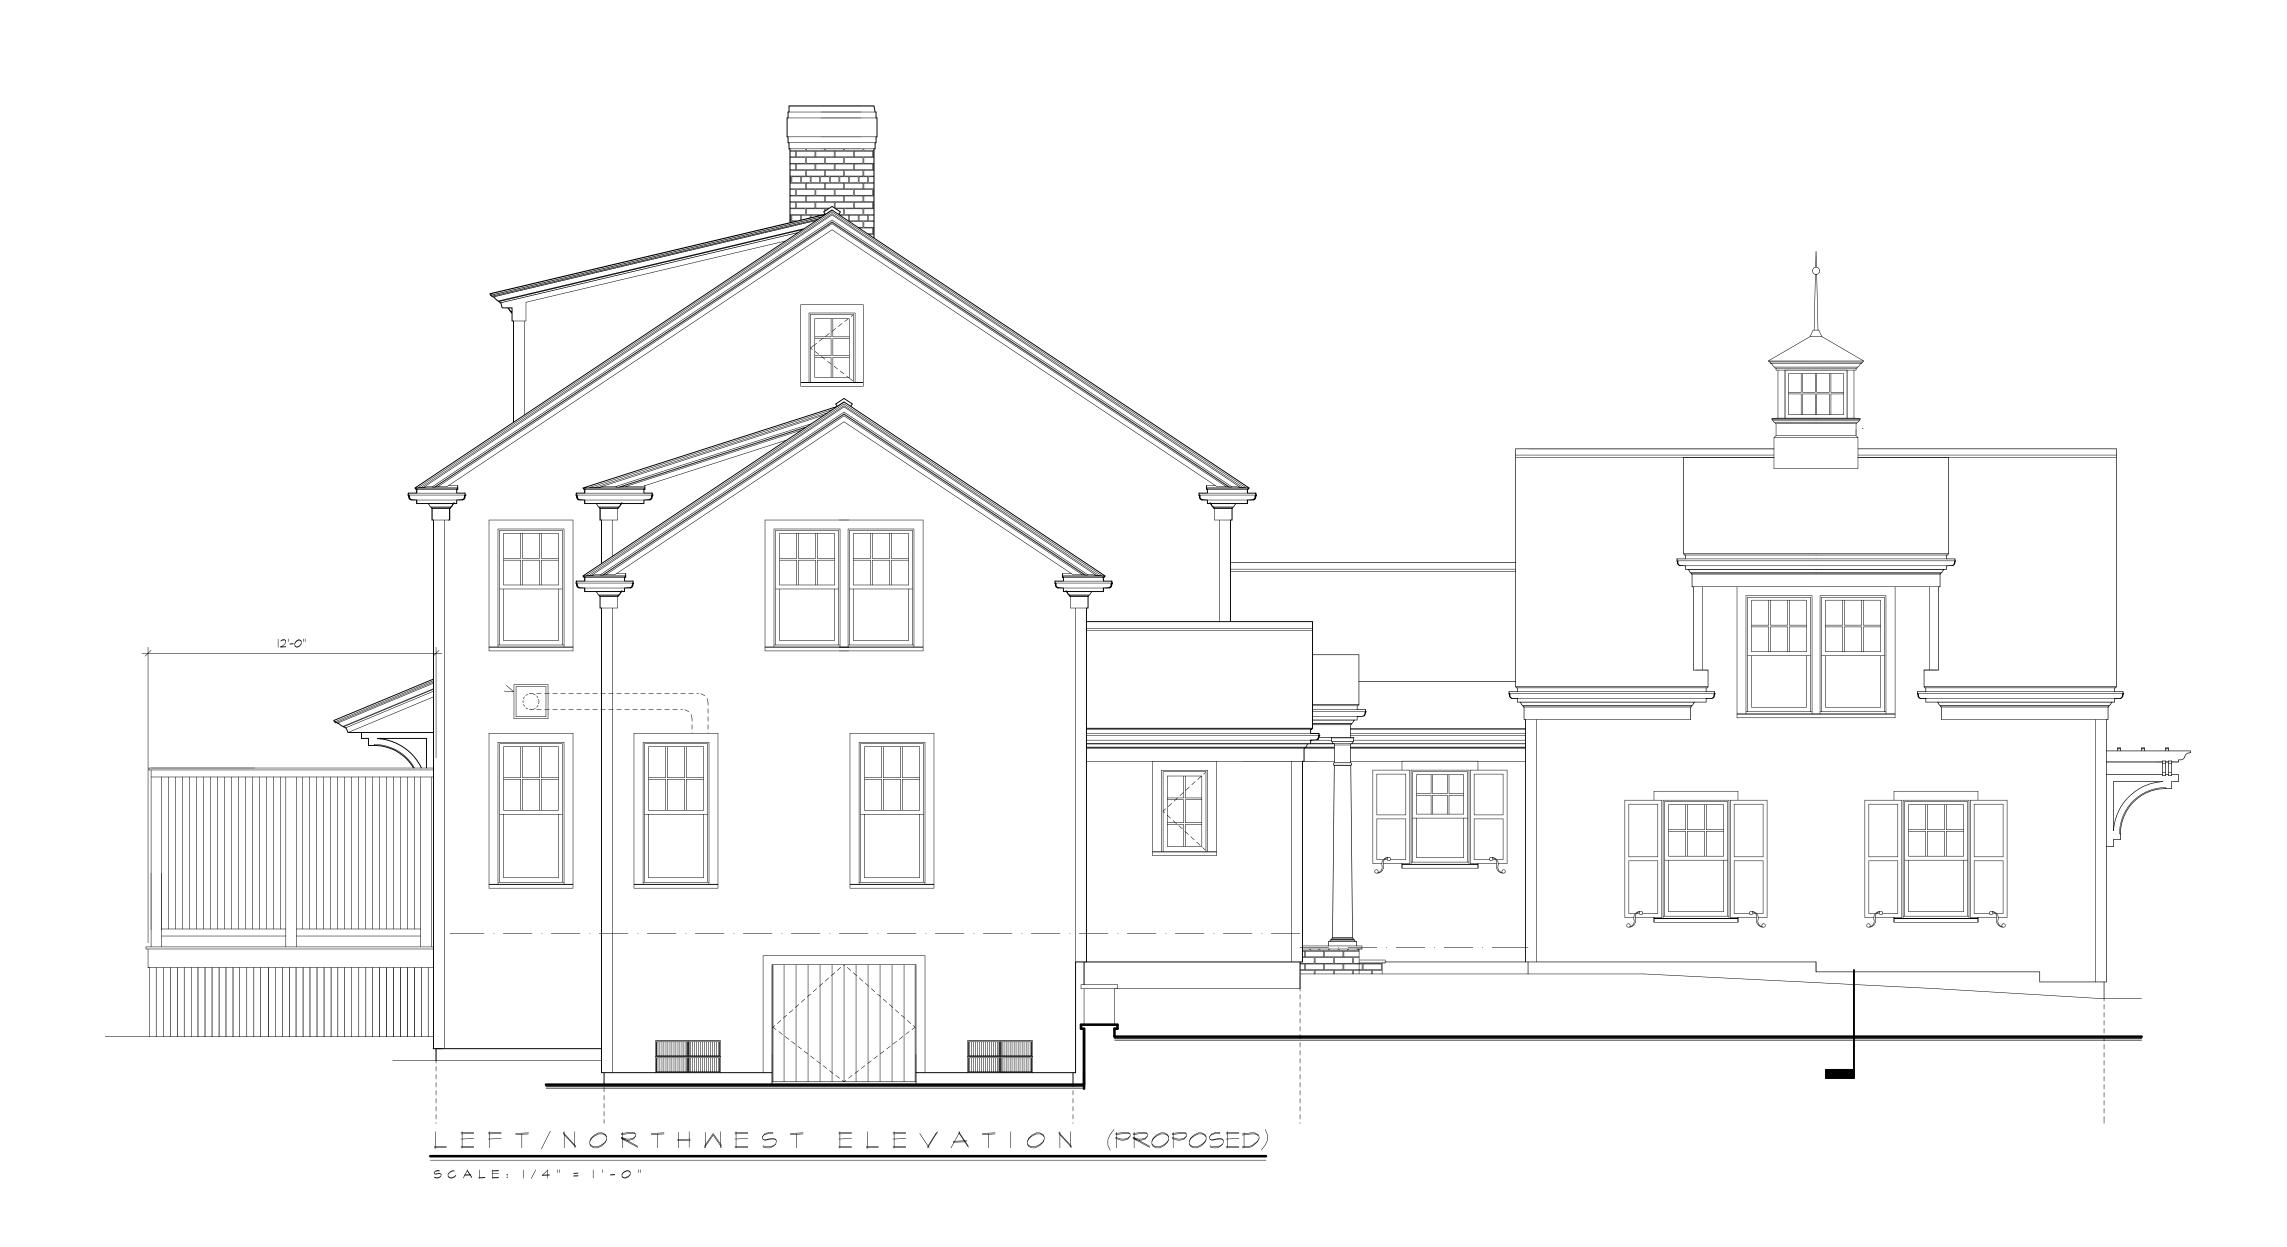

### MINOR MODIFICATION

Hower, Bob & Kira, 29 Salten Point Road, Barnstable, Map 280 Parcel 009/000, built c. 1950 To extend west deck and exterior shower.