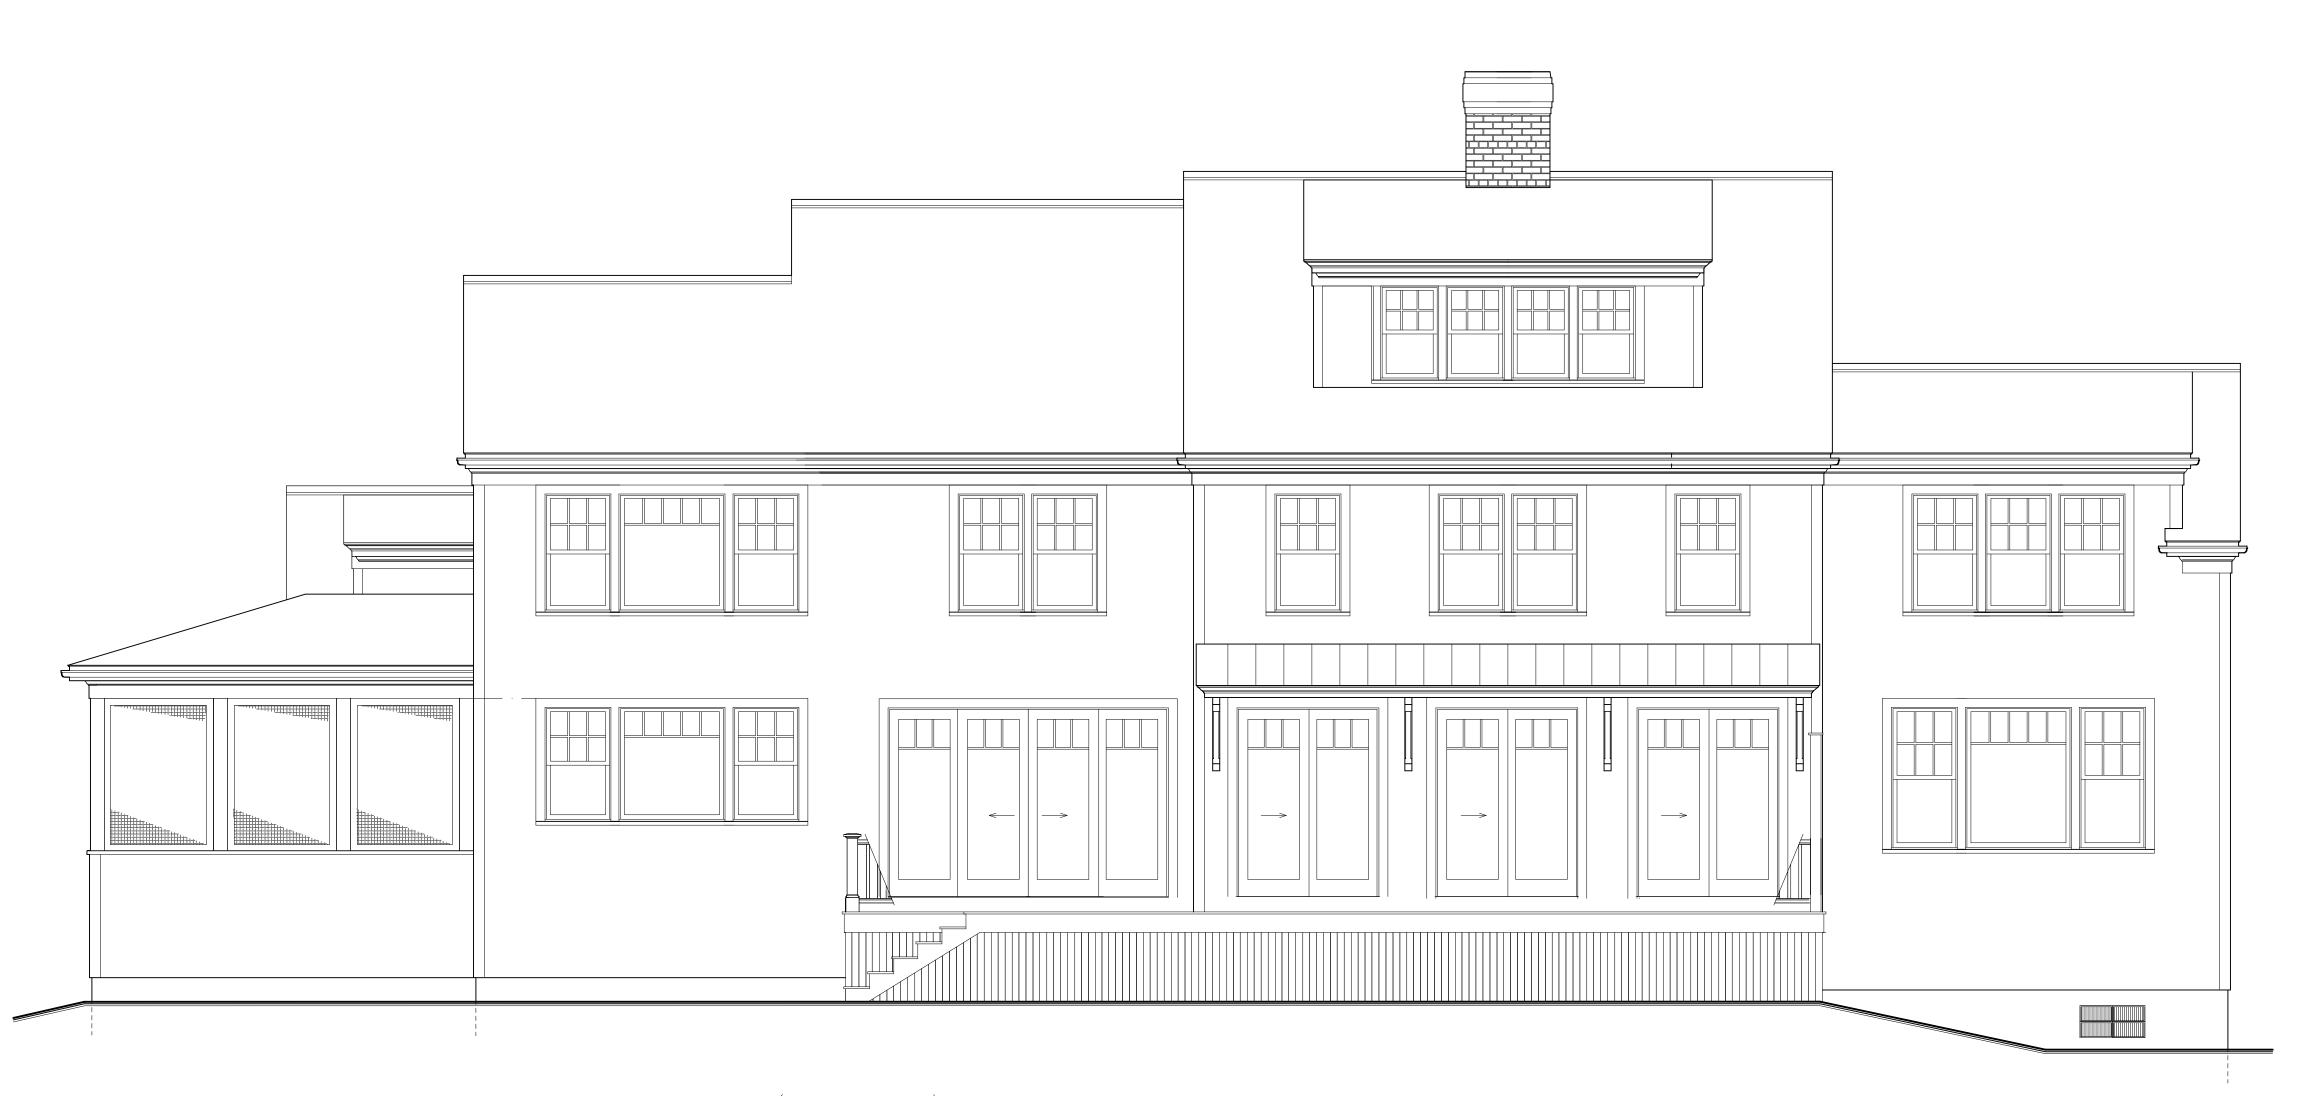

### Stather, Connie, 194 Salt Rock Road, Barnstable, Map 316, Parcel 016/000, built c. 1978

To add a 20' x 14' addition to left rear of the dwelling, change front windows, doors, siding, and roof on existing dwelling.