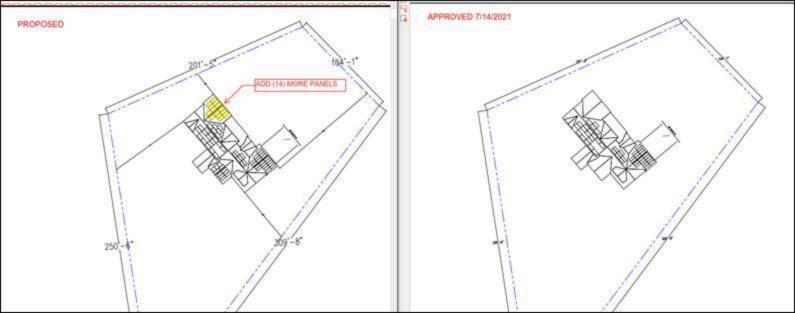

circuit breaker or PV system AC disconnect switch shall serve as the PVHCS initiator and shall be sized and installed in accordance with NEC requirements. The specific part shall be identified on the as-built system drawings.



Certification Mark of UL on the installation instructions is the only method provided by UL to identify products manufactured under its Certification and Follow-Up Service. The Certification Mark for these products includes the UL symbol, the words "CERTIFIED" and "SAFETY," the geographic identifier(s), and a file number."

600 Vdc

165 Vdc

<sup>&</sup>lt;sup>2</sup> Applies to variations of this part number with suffix of two numbers and one letter.

<sup>&</sup>lt;sup>2</sup> Applies to variations of this part number with suffix of two numbers and one letter.