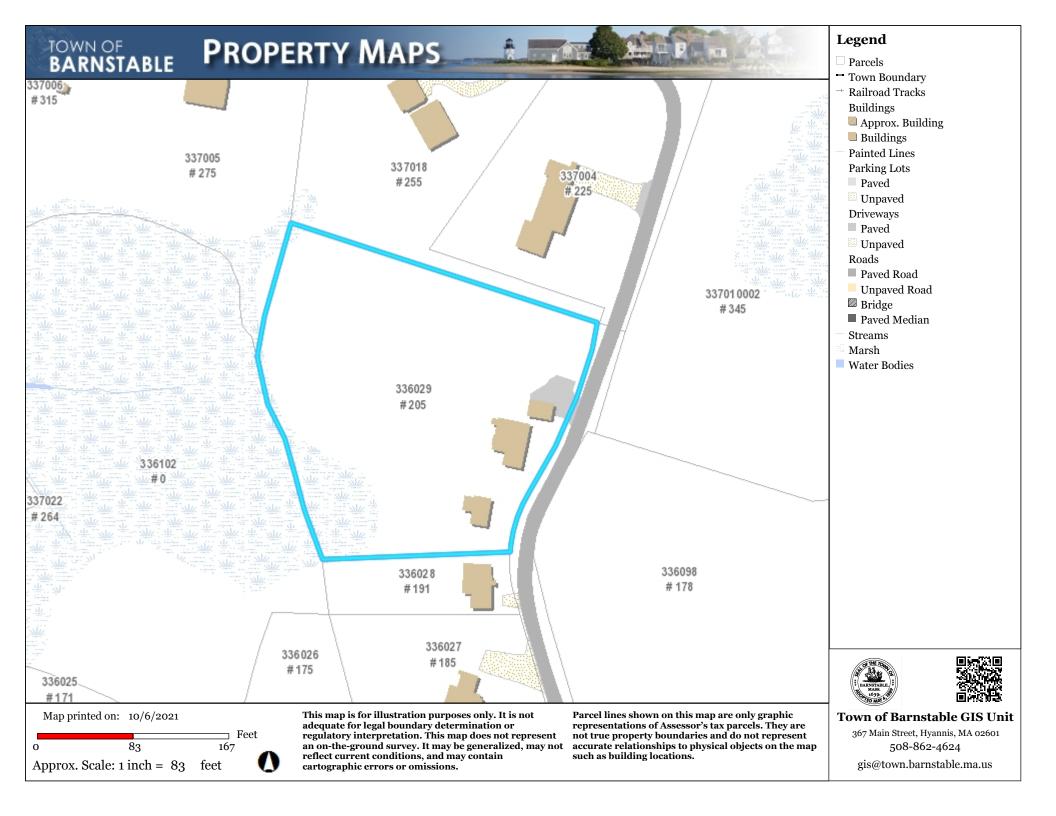

Kraz, Tom & Denise, 205 Stoney Point Road, Barnstable, Map 336, Parcel 029/000, built c. 1948 Demolition of existing 2 bedroom cottage, including block foundation.

Kraz, Tom & Denise, 205 Stoney Point Road, Barnstable, Map 336, Parcel 029/000, built c. 1948 Construct a new 3 bedroom dwelling with full basement in place of existing cottage.