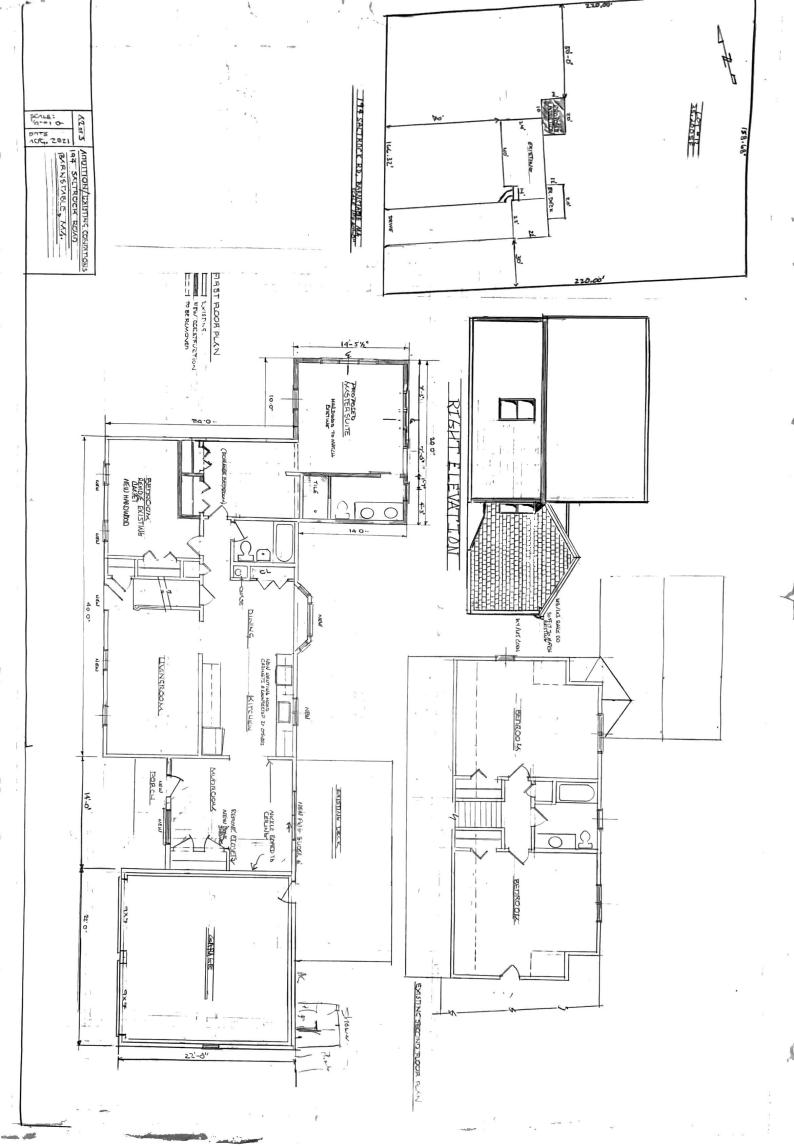

### Stather, Connie, 194 Salt Rock Road, Barnstable, Map 316, Parcel 016/000, built c. 1978

To add a 20' x 14' addition to left rear of the dwelling, change front windows, doors, siding, and roof on existing dwelling.