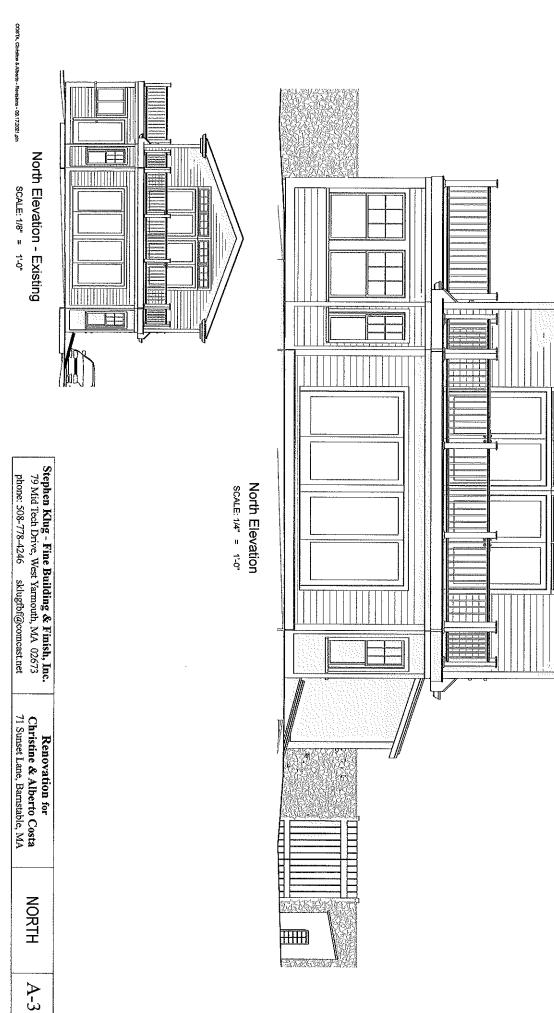

Costa, Christine & Alberto, 71 Sunset Lane, Barnstable, Map 301, Parcel 024/000, built c. 2009 Alter existing garage to become a den/sunroom with window change.

Galvani, Ann, 61 Second Way, Barnstable, Map 301, Parcel 058/000, built c. 1954 To make changes to windows, trim, and siding.