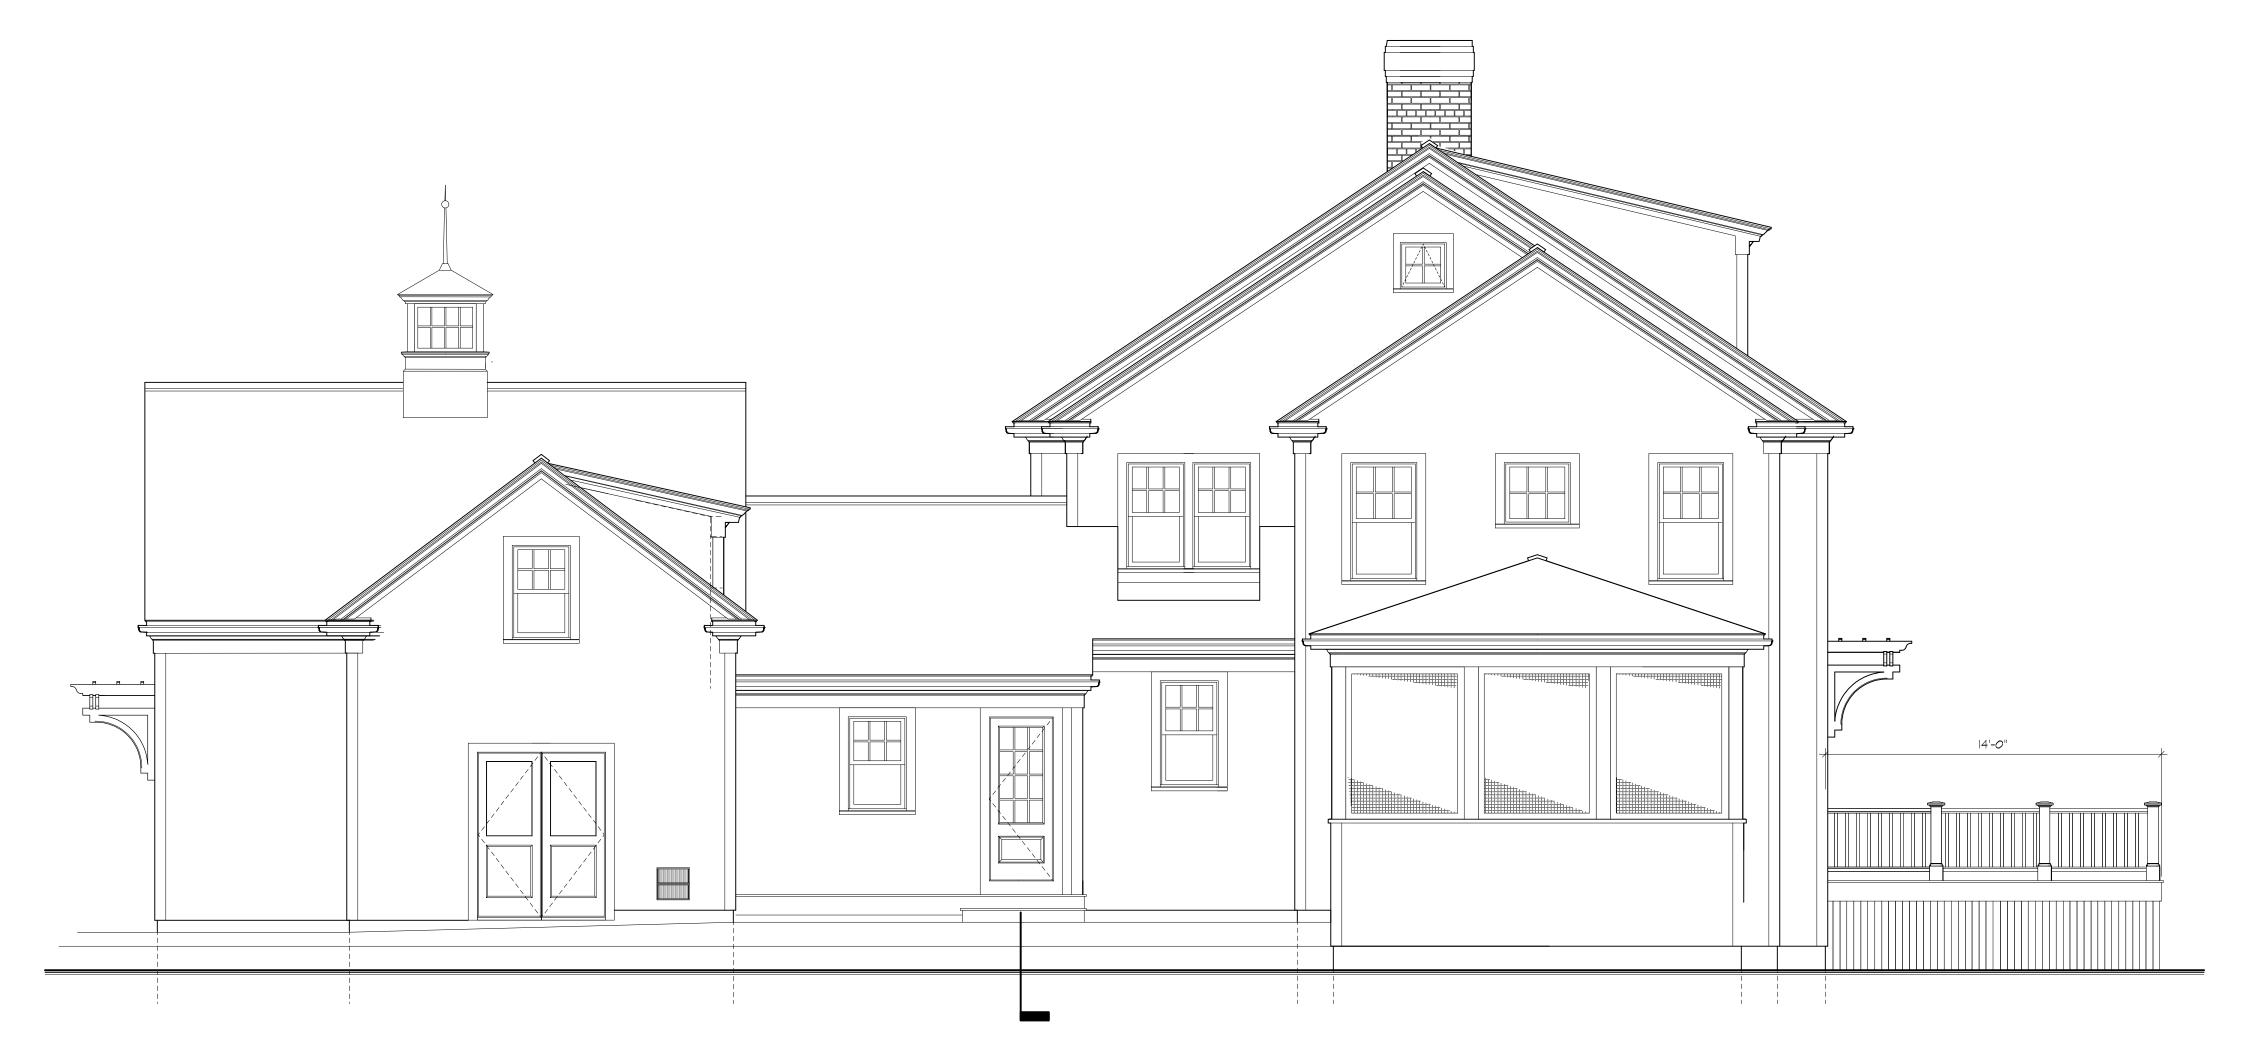

### Stather, Connie, 194 Salt Rock Road, Barnstable, Map 316, Parcel 016/000, built c. 1978

To add a 20' x 14' addition to left rear of the dwelling, change front windows, doors, siding, and roof on existing dwelling.