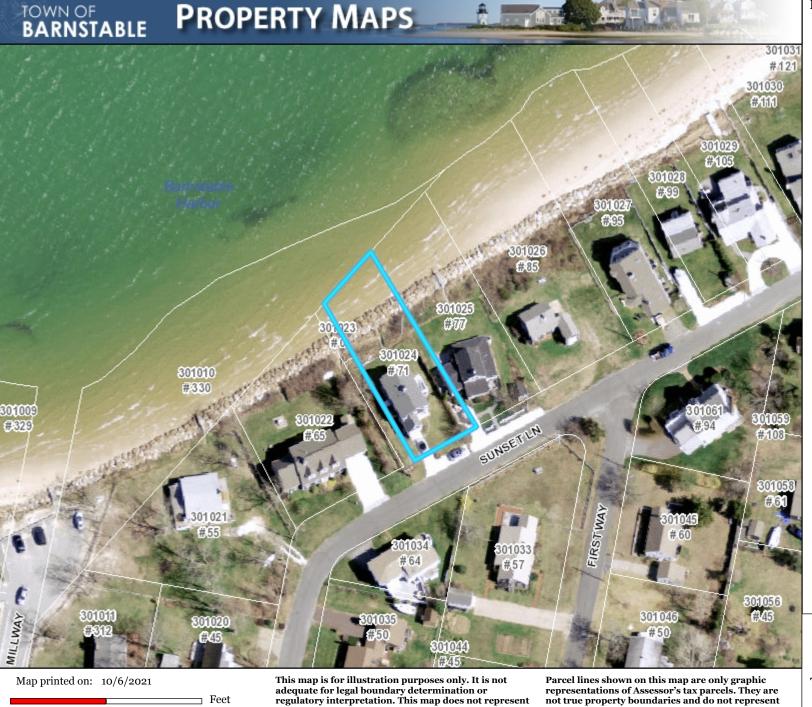

Costa, Christine & Alberto, 71 Sunset Lane, Barnstable, Map 301, Parcel 024/000, built c. 2009 Alter existing garage to become a den/sunroom with window change.

Galvani, Ann, 61 Second Way, Barnstable, Map 301, Parcel 058/000, built c. 1954 To make changes to windows, trim, and siding.