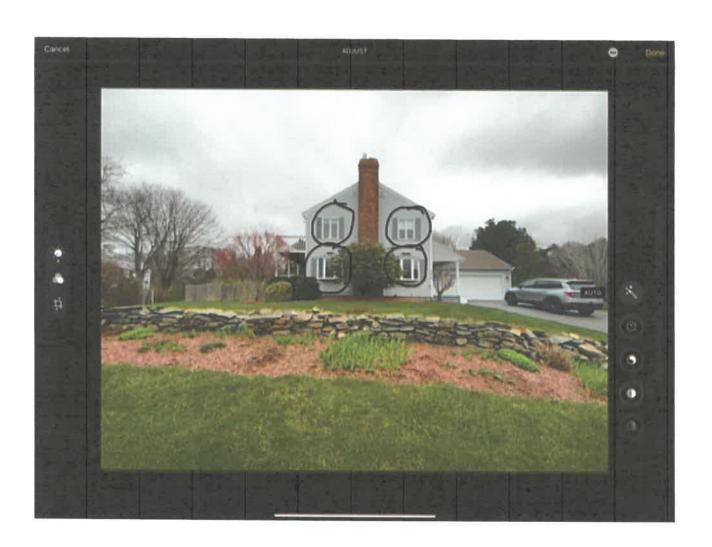

### Summit Barnstable Partners, LLC., 40 First Way, Barnstable, Map 301, Parcel 047/000, built c. 1951

Replace 10 double hung windows, 3 gliding double windows, and 3 gliding triple windows all with white exterior.