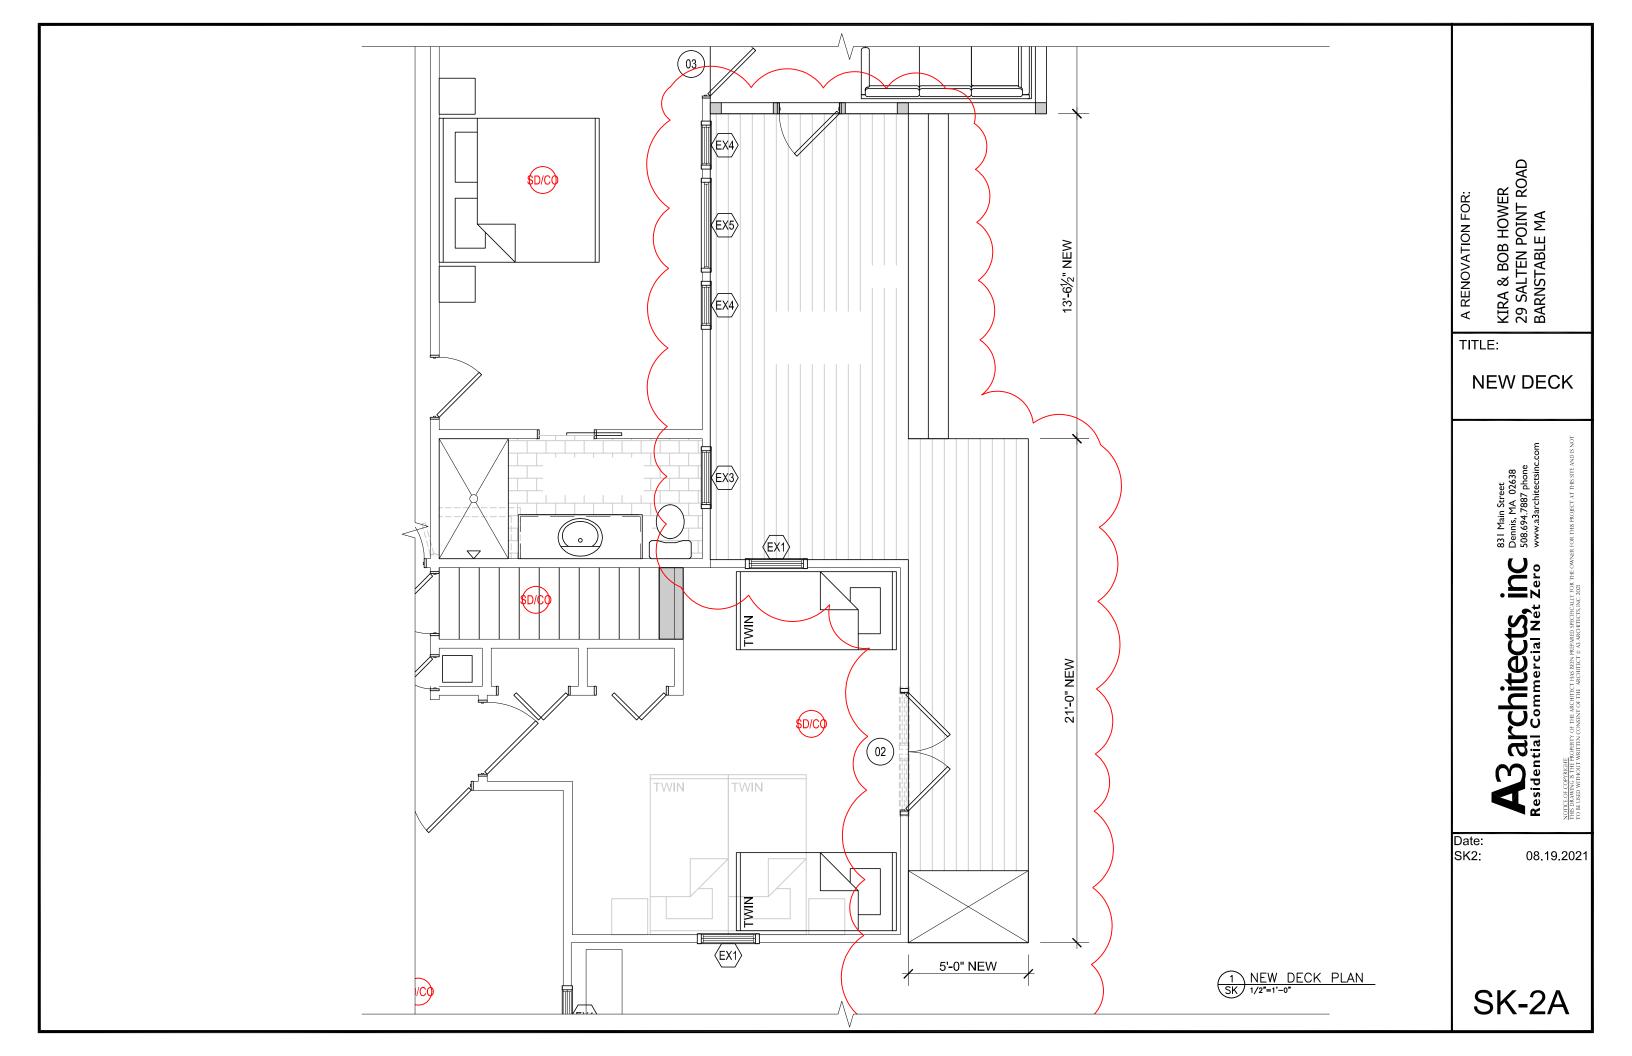

### MINOR MODIFICATION

Hower, Bob & Kira, 29 Salten Point Road, Barnstable, Map 280 Parcel 009/000, built c. 1950 To extend west deck and exterior shower.