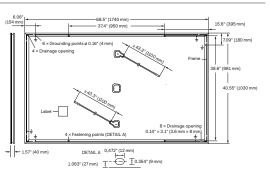

### Eubanks, Kenneth E., 293 Oakmont Road, Barnstable, Map 334 Parcel 023/000, built c. 1985

To install additional solar panels on house.

### 6. SOLAR PANELS

| Drawing of location of panels on house showing roof and panel dimensions.            |
|--------------------------------------------------------------------------------------|
| Site plan showing location of building on property. (Assessors map may be submitted) |
| Height of solar panel above the roof.                                                |
| Color of panels                                                                      |
| Finish (matt or glossy)                                                              |