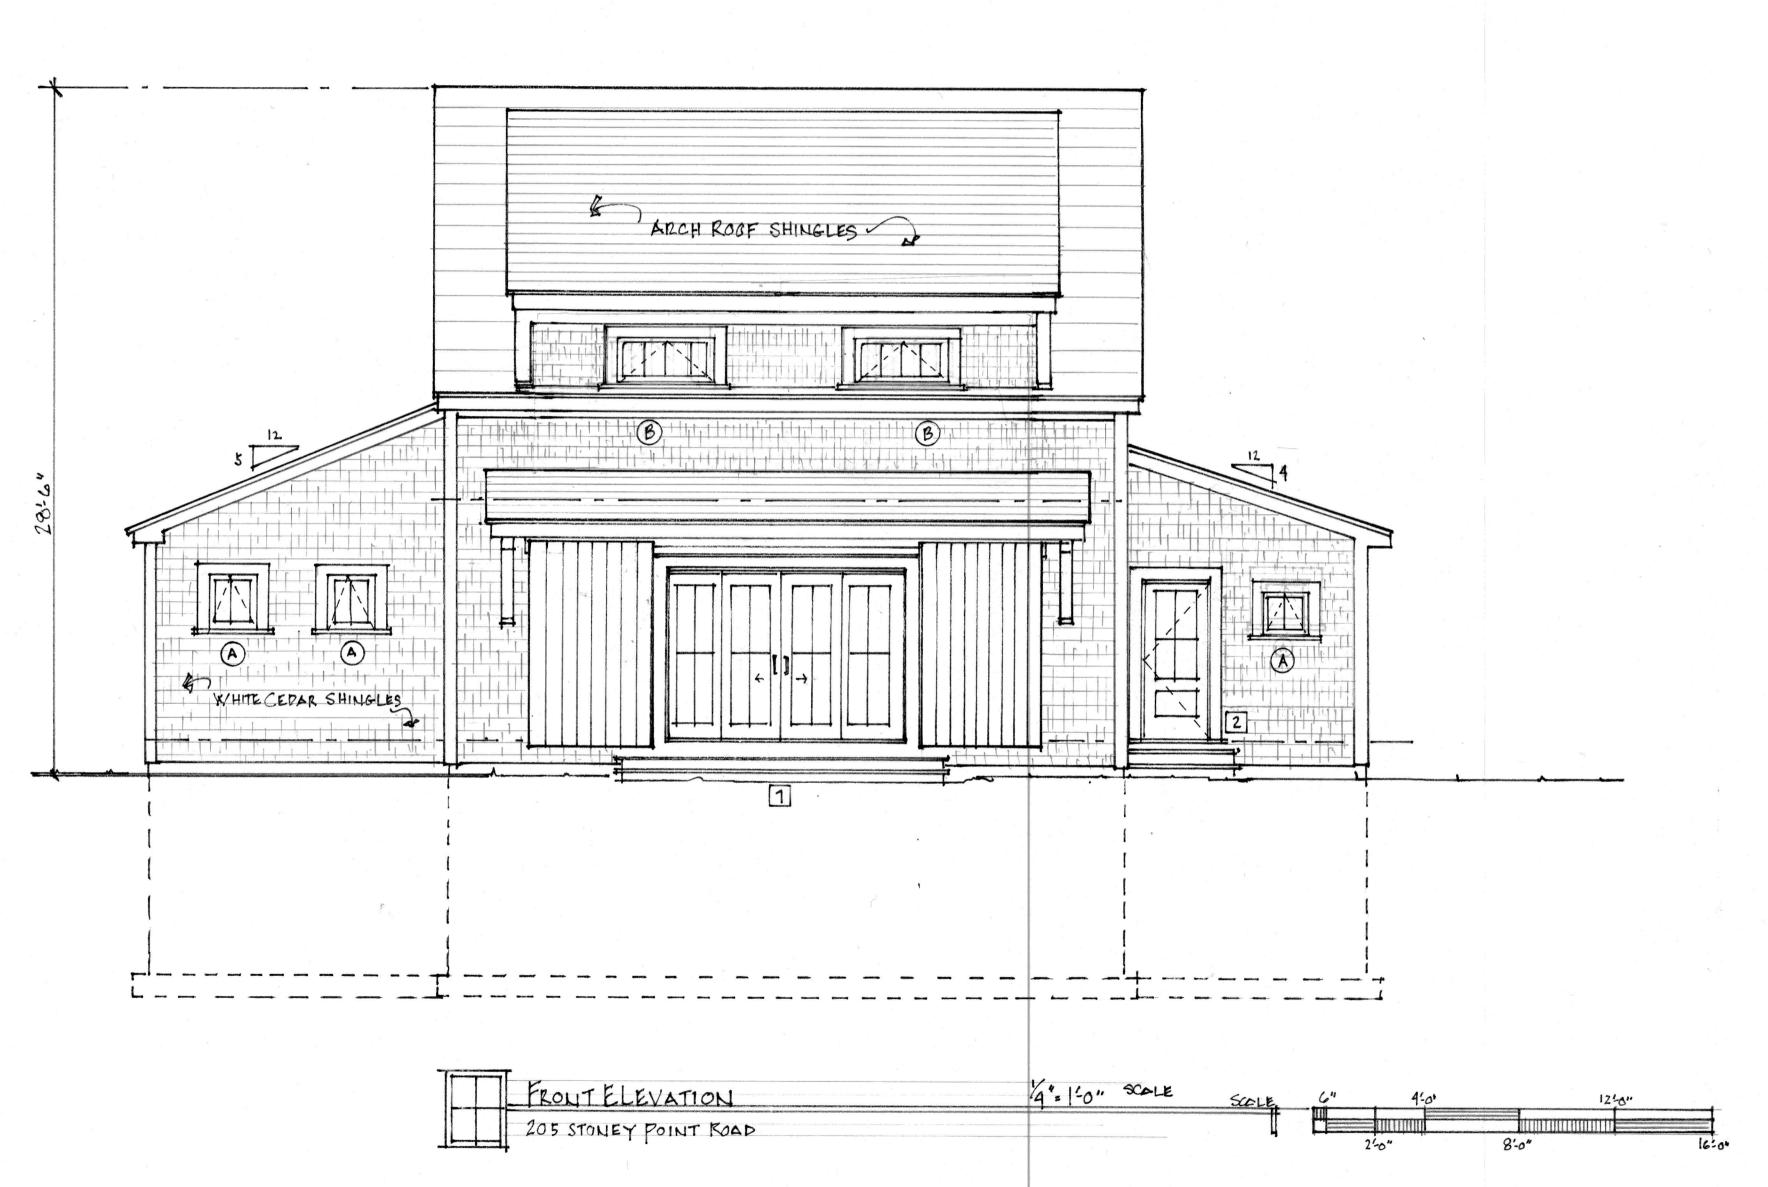

Kraz, Tom & Denise, 205 Stoney Point Road, Barnstable, Map 336, Parcel 029/000, built c. 1948 Demolition of existing 2 bedroom cottage, including block foundation.

Kraz, Tom & Denise, 205 Stoney Point Road, Barnstable, Map 336, Parcel 029/000, built c. 1948 Construct a new 3 bedroom dwelling with full basement in place of existing cottage.