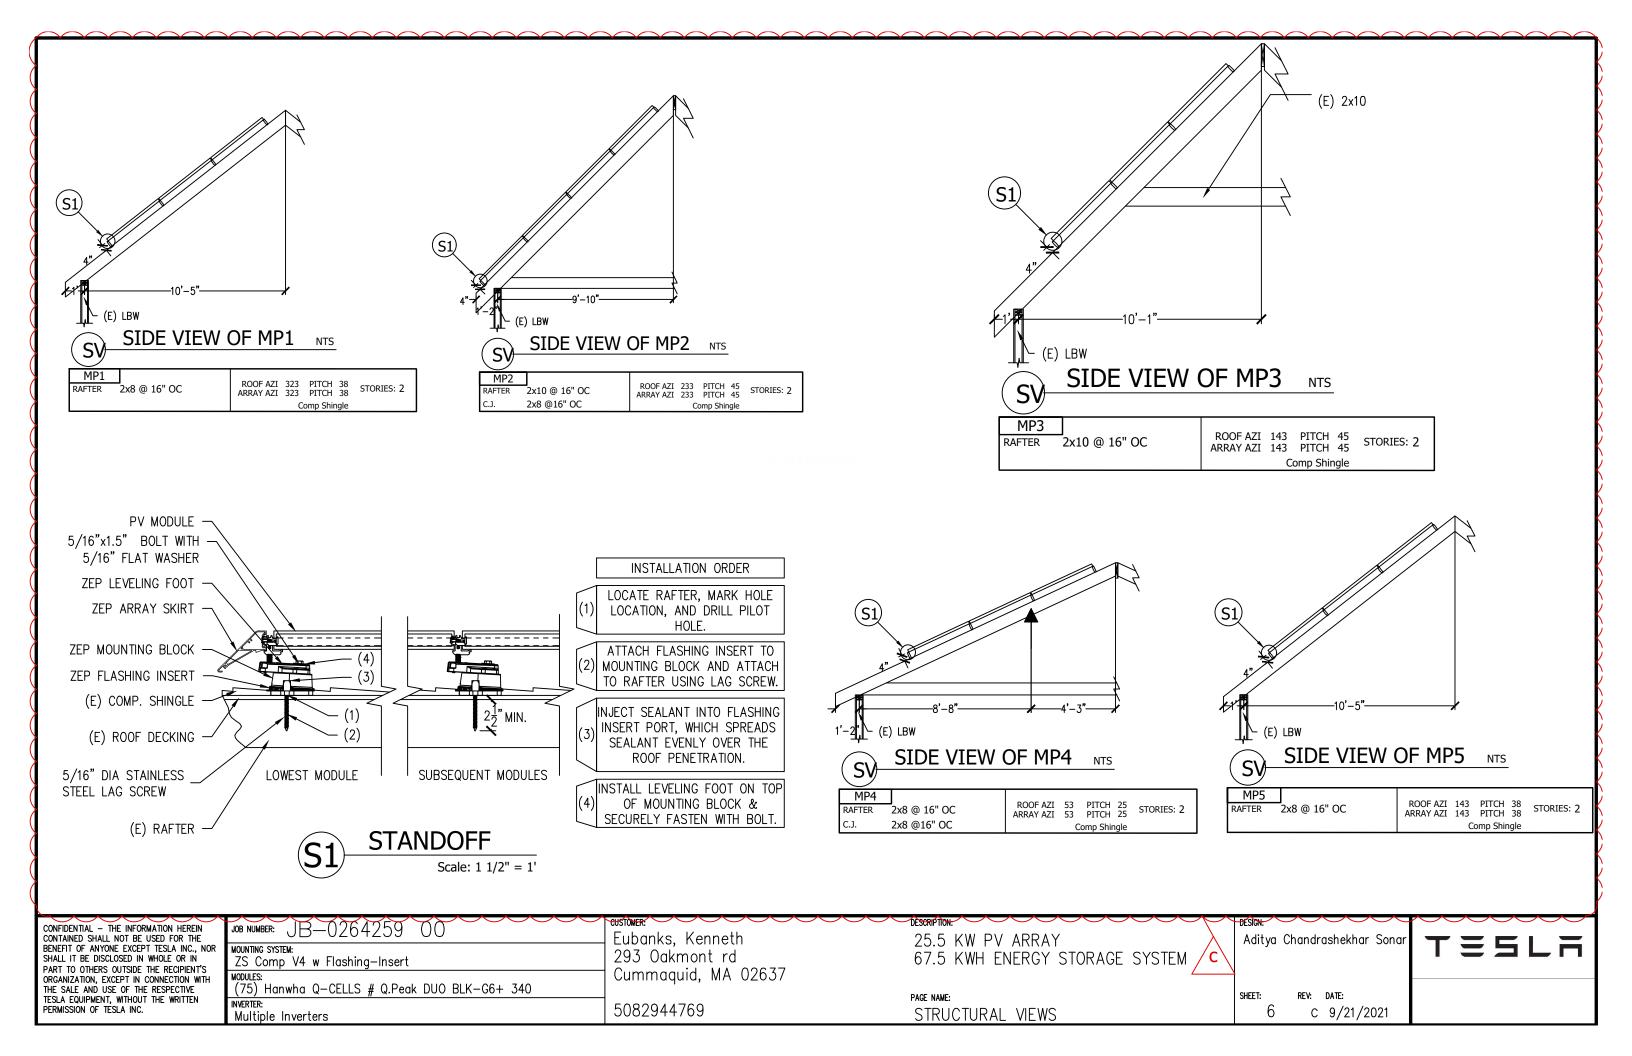

### Eubanks, Kenneth E., 293 Oakmont Road, Barnstable, Map 334 Parcel 023/000, built c. 1985

To install additional solar panels on house.

### 6. SOLAR PANELS

| Drawing of location of panels on house showing roof and panel dimensions.            |
|--------------------------------------------------------------------------------------|
| Site plan showing location of building on property. (Assessors map may be submitted) |
| Height of solar panel above the roof.                                                |
| Color of panels                                                                      |
| Finish (matt or glossy)                                                              |