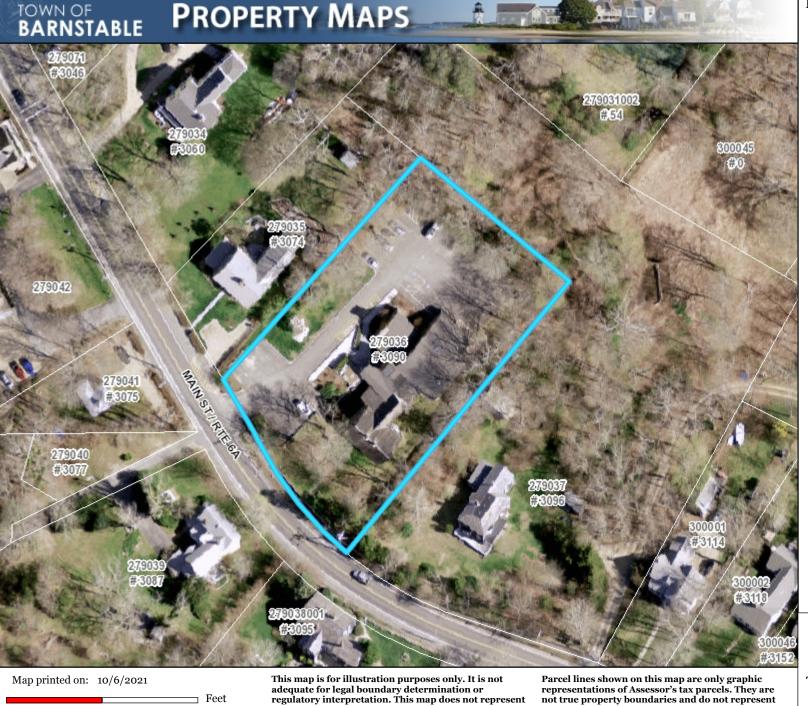

### **APPLICATIONS**

Sturgis Library, Inc., 3090 Main Street, Barnstable, Map 279, Parcel 036/000, built c. 1800, Sturgis Library/ 2<sup>nd</sup> Home of Rev. John Lothrop, listed as a contributing structure for the Old King's Highway Historic District Replace existing signage with a new, painted wooden sign to be mounted on existing post, on the building, and on a new post.

### STATEMENT OF UNDERSTANDING

| As property own                                   | er/contractor/agent                                      | for the construction at:                                                                                                                                                                                                                        |
|---------------------------------------------------|----------------------------------------------------------|-------------------------------------------------------------------------------------------------------------------------------------------------------------------------------------------------------------------------------------------------|
| 279/036                                           | 3090                                                     | Main Street / Route 6A                                                                                                                                                                                                                          |
| Map/Parcel                                        | Number                                                   | Street                                                                                                                                                                                                                                          |
| Barnstable                                        | Village                                                  |                                                                                                                                                                                                                                                 |
| Village                                           |                                                          |                                                                                                                                                                                                                                                 |
| hearing. Minor change of color.  A request for ch | changes include<br>All changes by a<br>nange must be sub | oved by the Committee without a new application and a things like moving a single window or door or a minor amendment require the Committee's written approval.  omitted to the Committee in writing. Approval must be change into the project. |
| Appropriateness                                   | must be applied                                          | approved plans, a new application for a Certificate of for. Failure to comply with approved plans may result g a stop work order or denying an Occupancy Permit.                                                                                |
| I HAVE                                            | S                                                        | NDERSTAND THE ABOVE STATEMENTS  igned: 9/20/2021  Applicant / Applicant's Representative  igned:                                                                                                                                                |
|                                                   |                                                          | Paul Richard, Chair, Old King's Highway                                                                                                                                                                                                         |