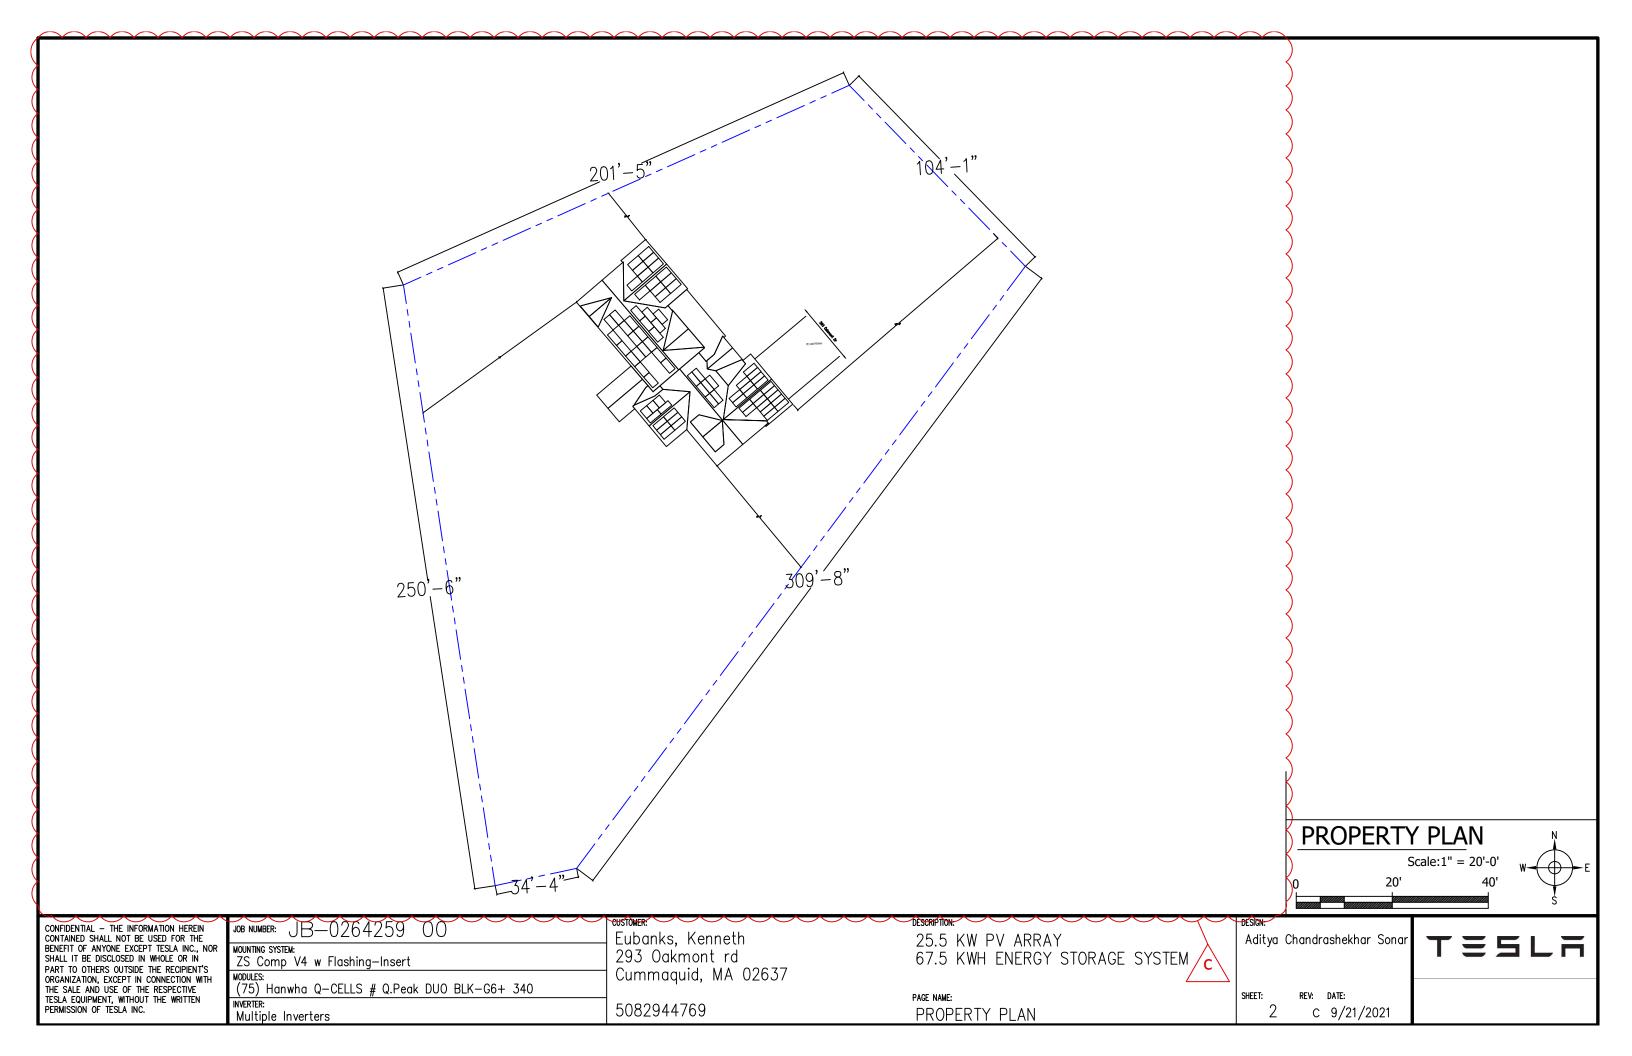

### Eubanks, Kenneth E., 293 Oakmont Road, Barnstable, Map 334 Parcel 023/000, built c. 1985

To install additional solar panels on house.

### 6. SOLAR PANELS

| Drawing of location of panels on house showing roof and panel dimensions.            |
|--------------------------------------------------------------------------------------|
| Site plan showing location of building on property. (Assessors map may be submitted) |
| Height of solar panel above the roof.                                                |
| Color of panels                                                                      |
| Finish (matt or glossy)                                                              |