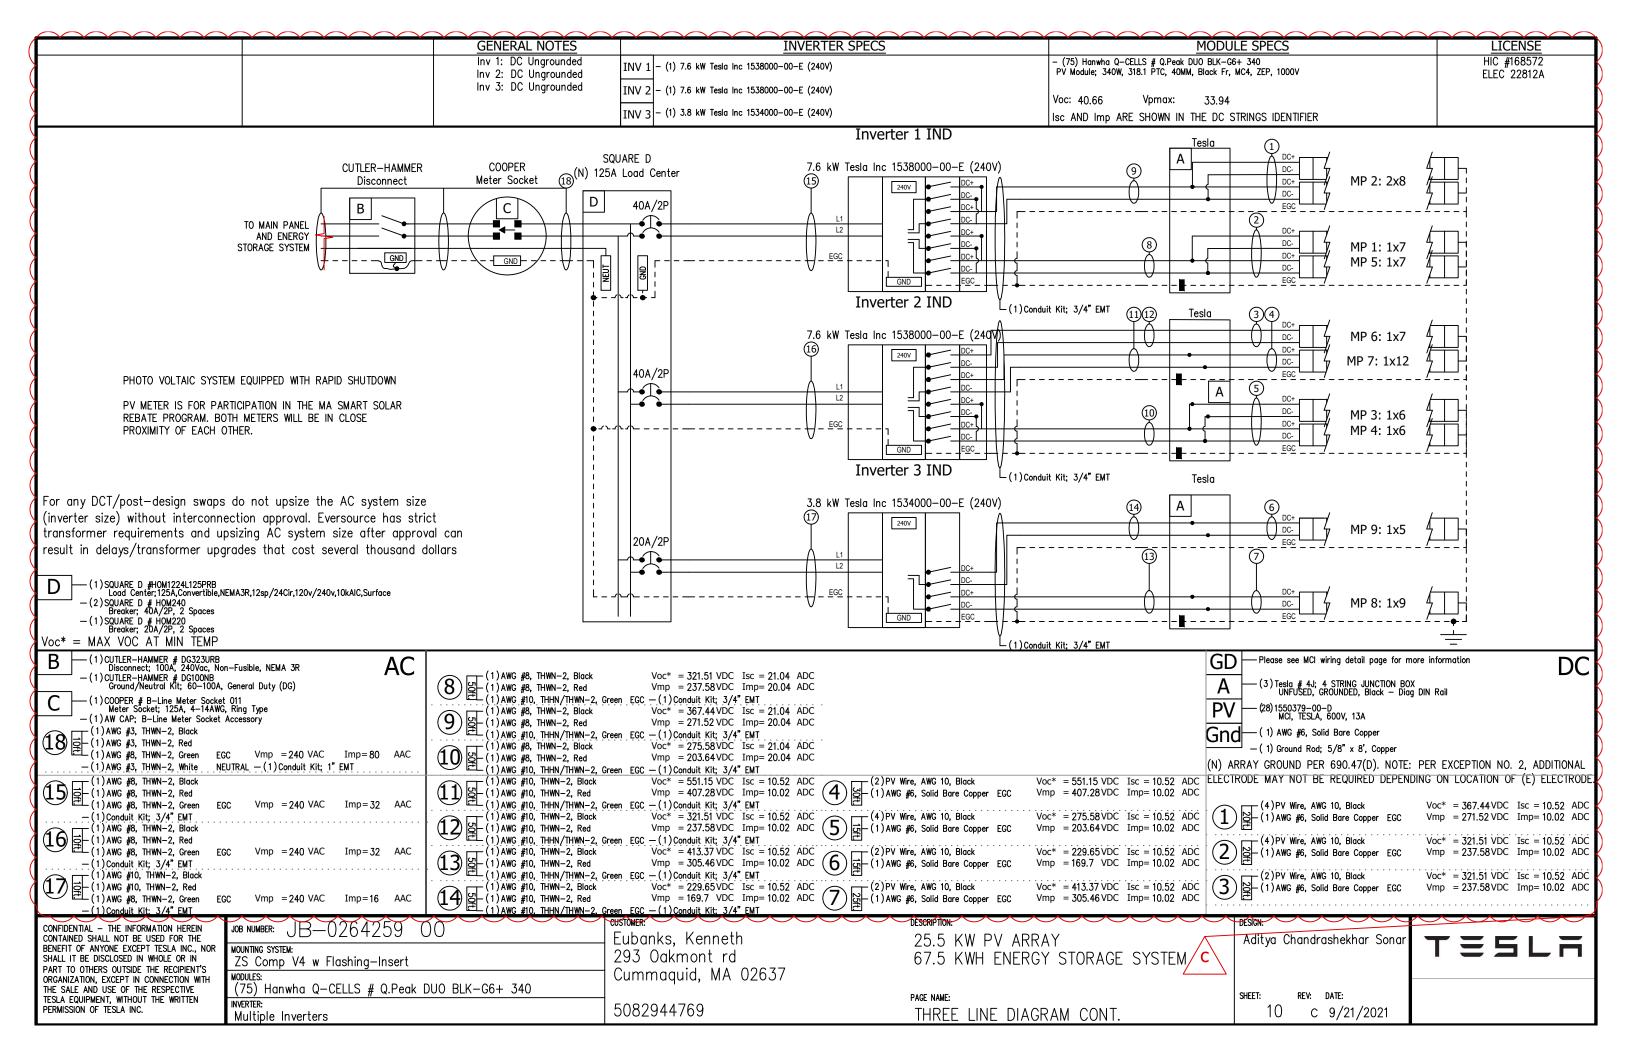

### Eubanks, Kenneth E., 293 Oakmont Road, Barnstable, Map 334 Parcel 023/000, built c. 1985

To install additional solar panels on house.