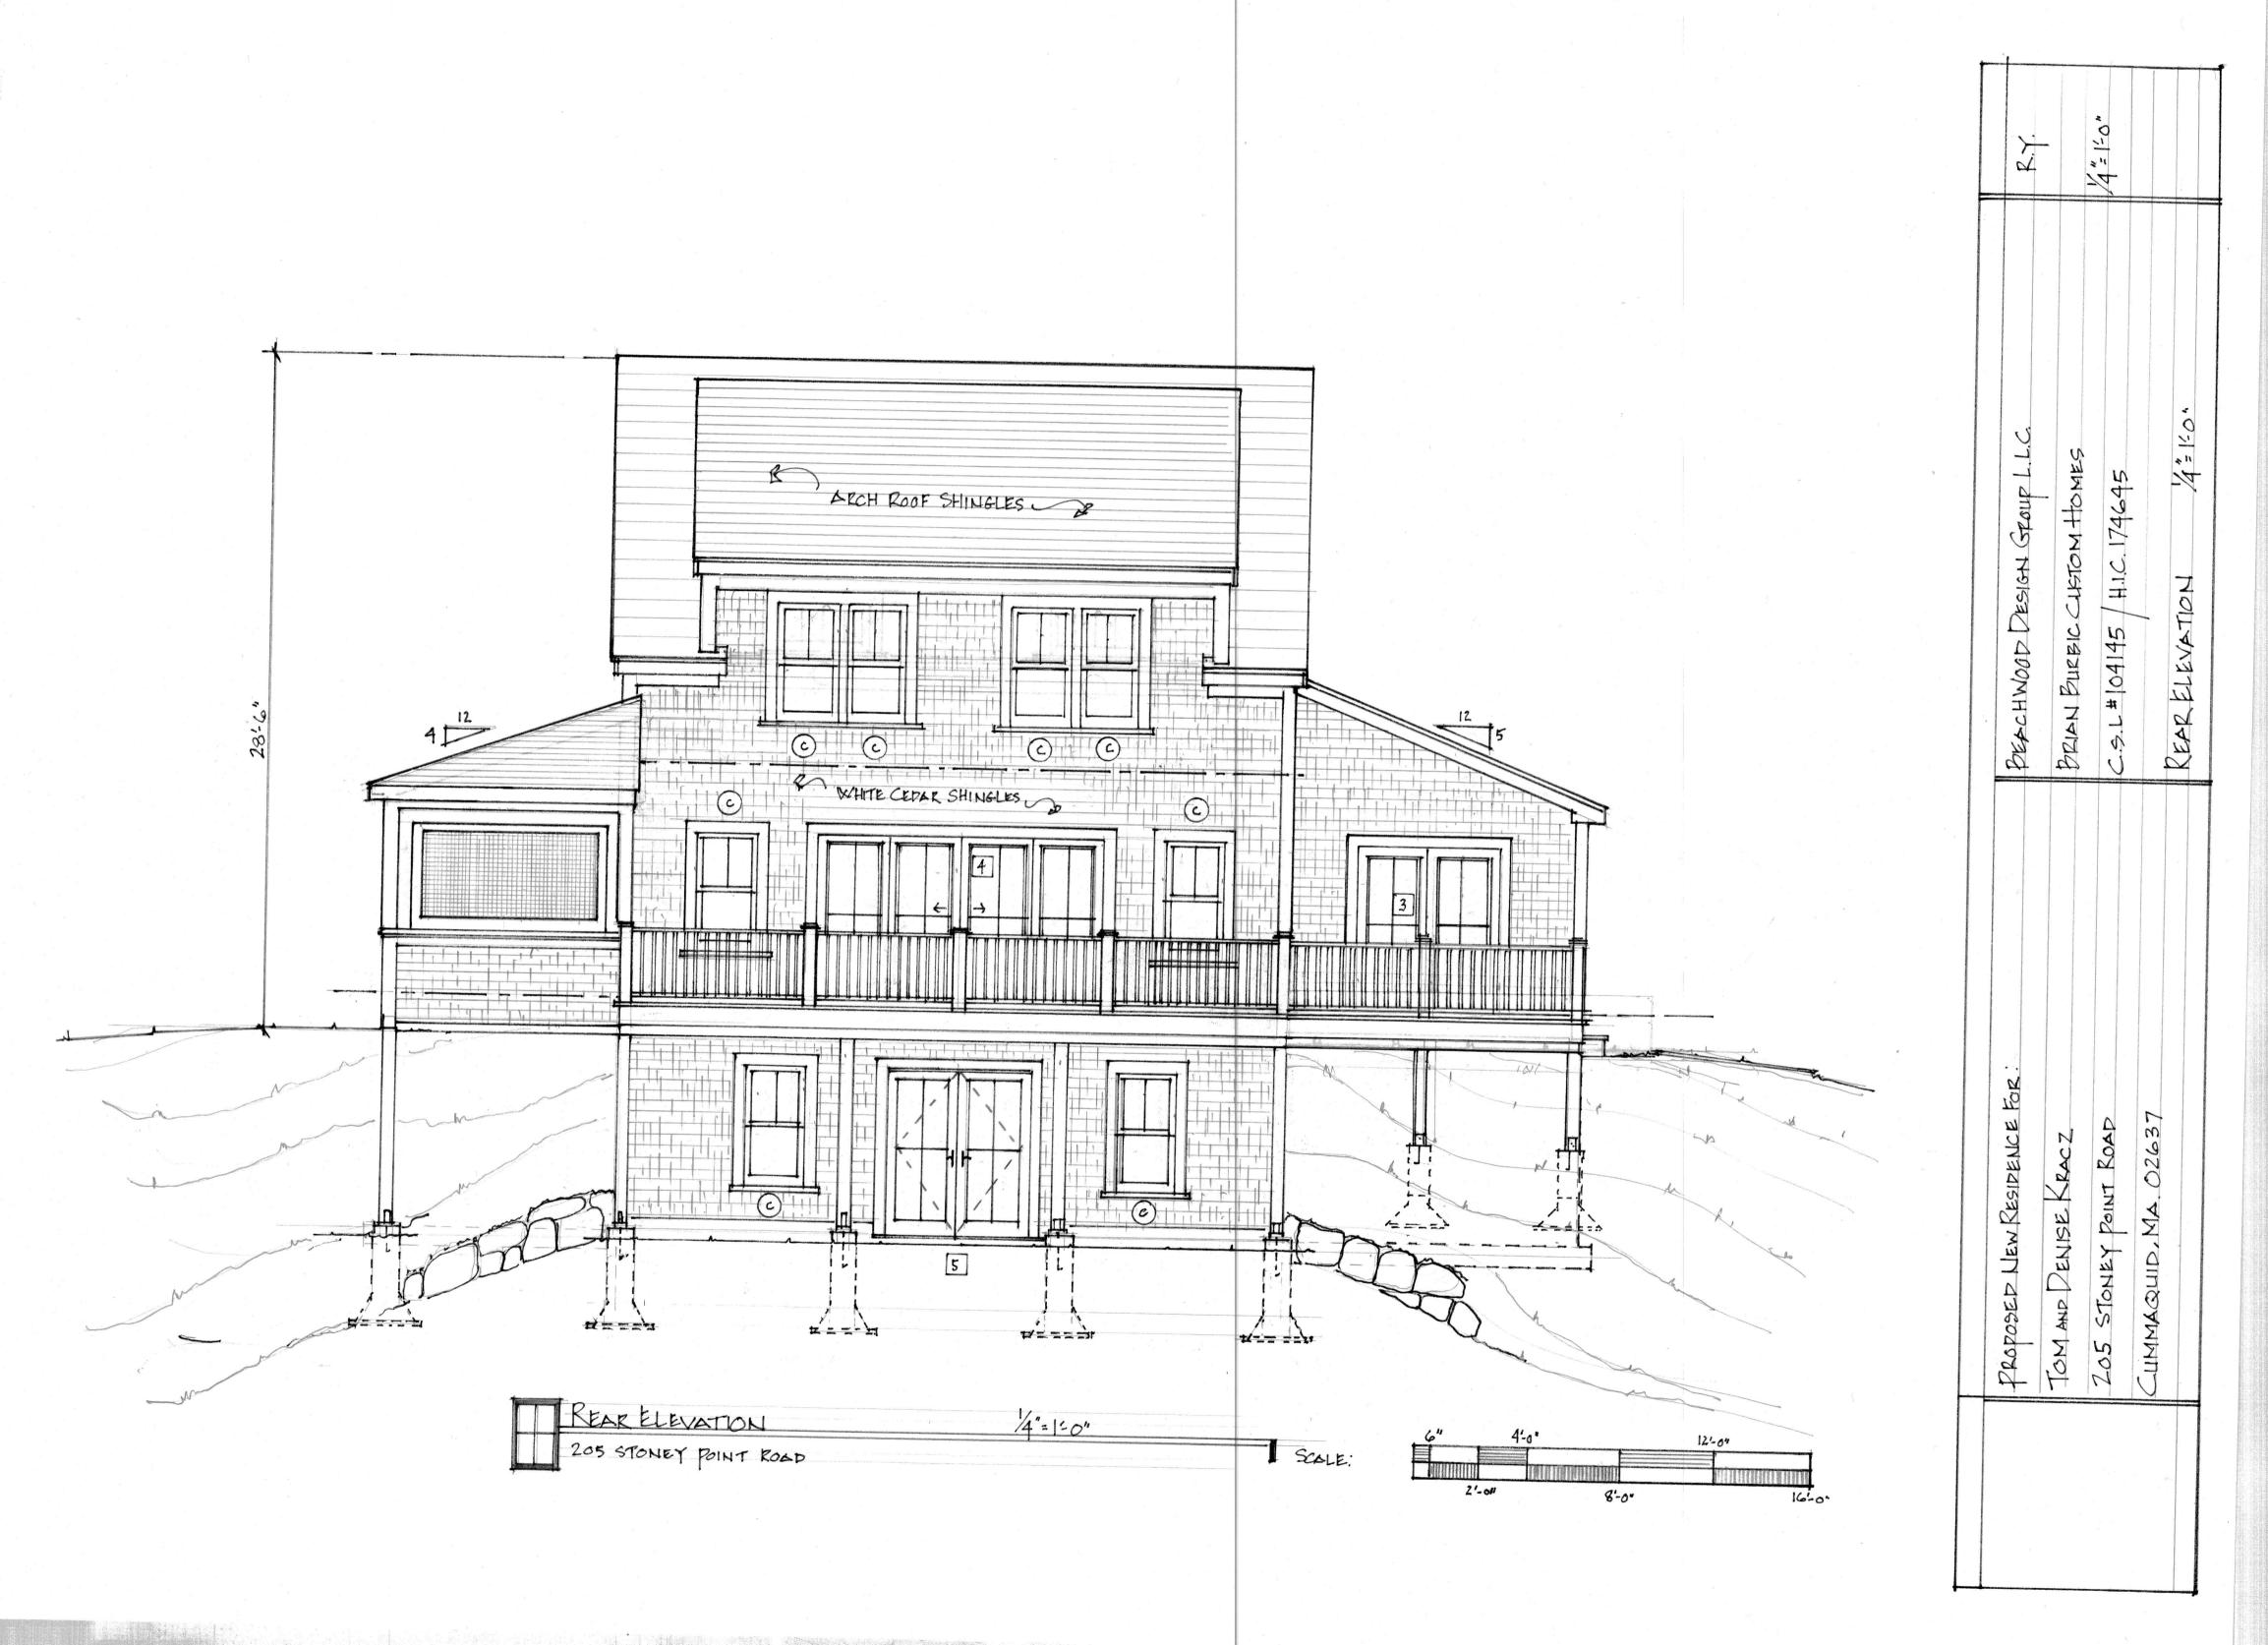

Kraz, Tom & Denise, 205 Stoney Point Road, Barnstable, Map 336, Parcel 029/000, built c. 1948 Demolition of existing 2 bedroom cottage, including block foundation.

Kraz, Tom & Denise, 205 Stoney Point Road, Barnstable, Map 336, Parcel 029/000, built c. 1948 Construct a new 3 bedroom dwelling with full basement in place of existing cottage.