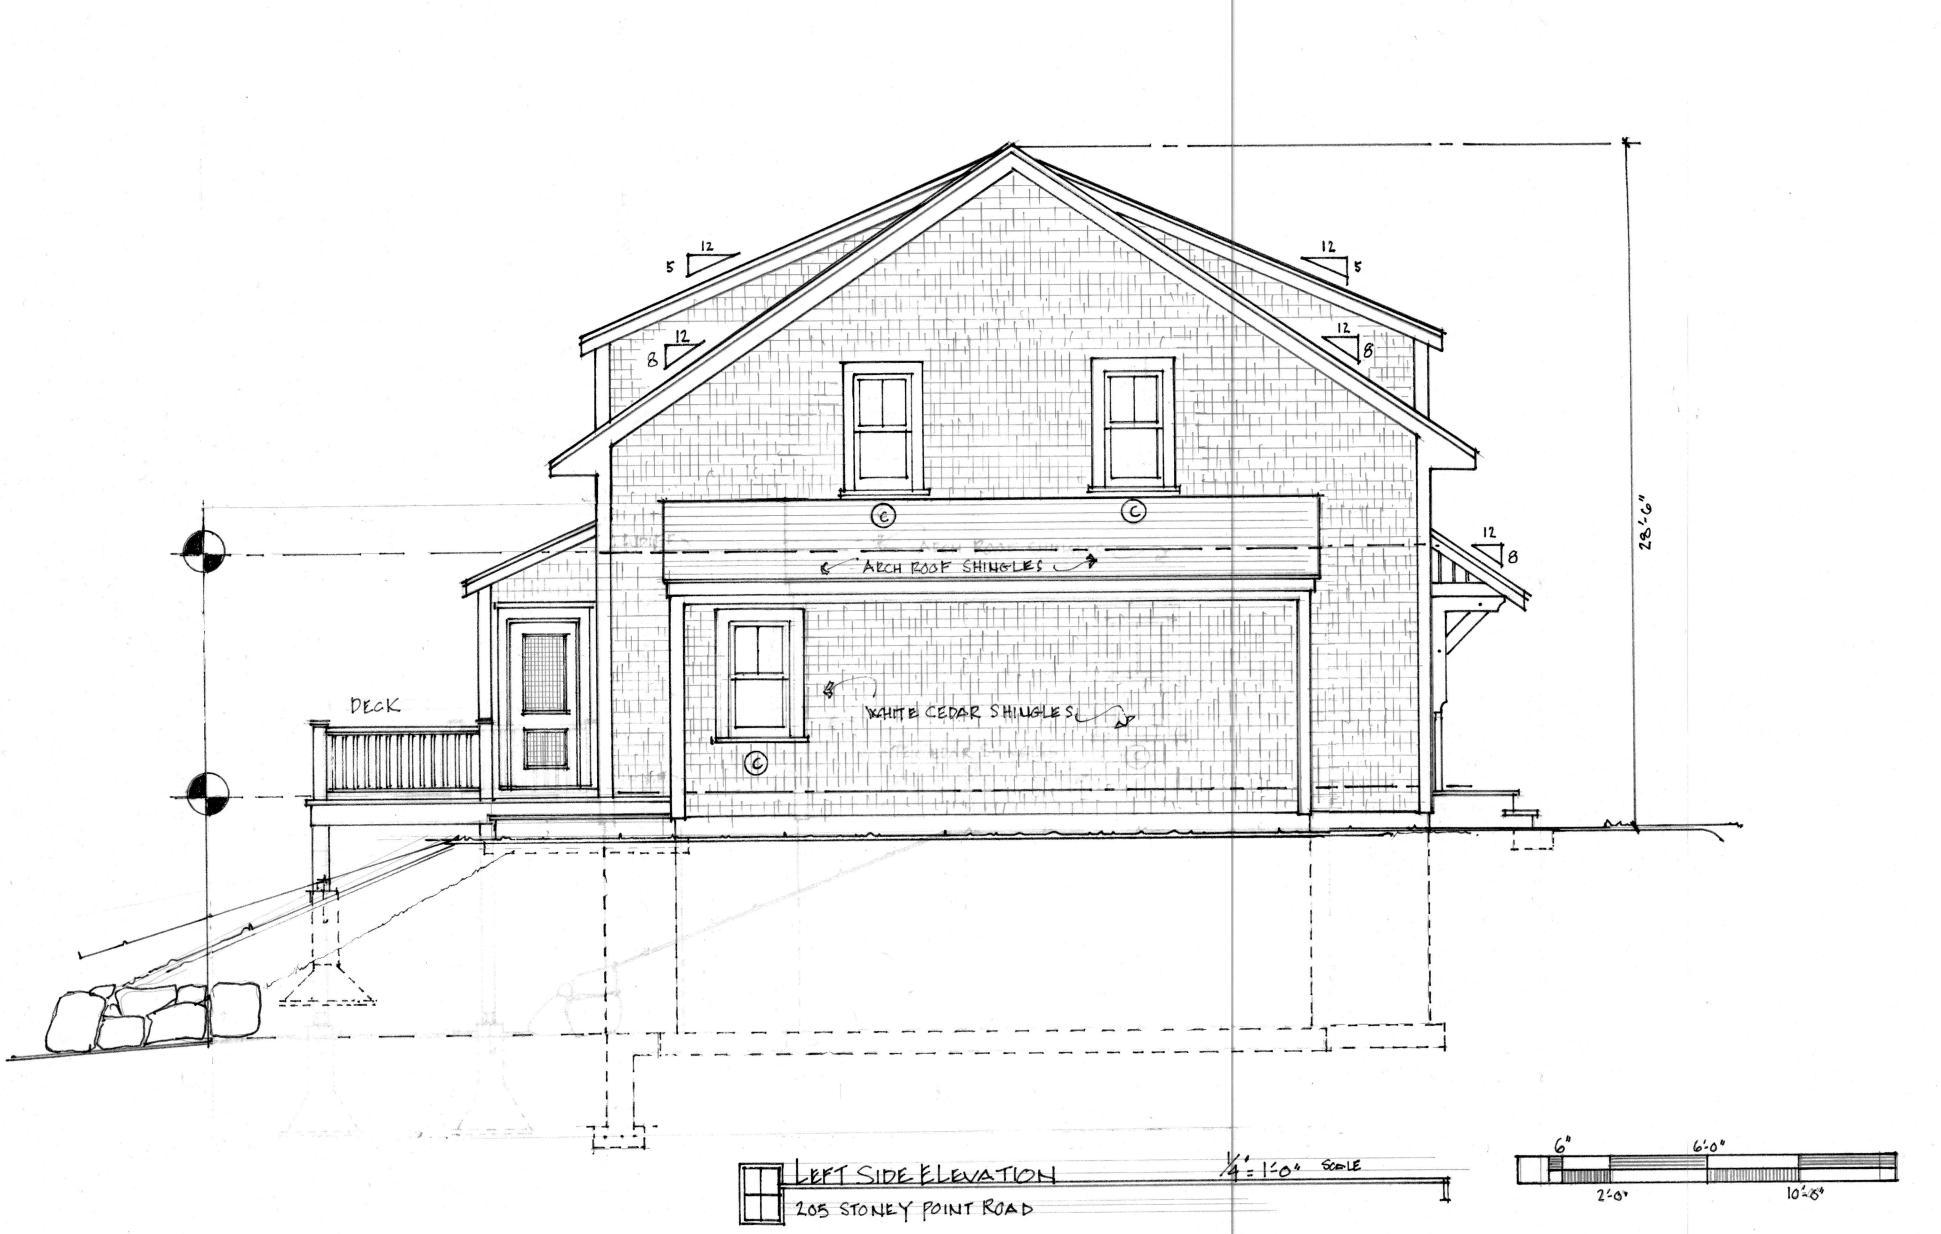

Kraz, Tom & Denise, 205 Stoney Point Road, Barnstable, Map 336, Parcel 029/000, built c. 1948 Demolition of existing 2 bedroom cottage, including block foundation.

Kraz, Tom & Denise, 205 Stoney Point Road, Barnstable, Map 336, Parcel 029/000, built c. 1948 Construct a new 3 bedroom dwelling with full basement in place of existing cottage.