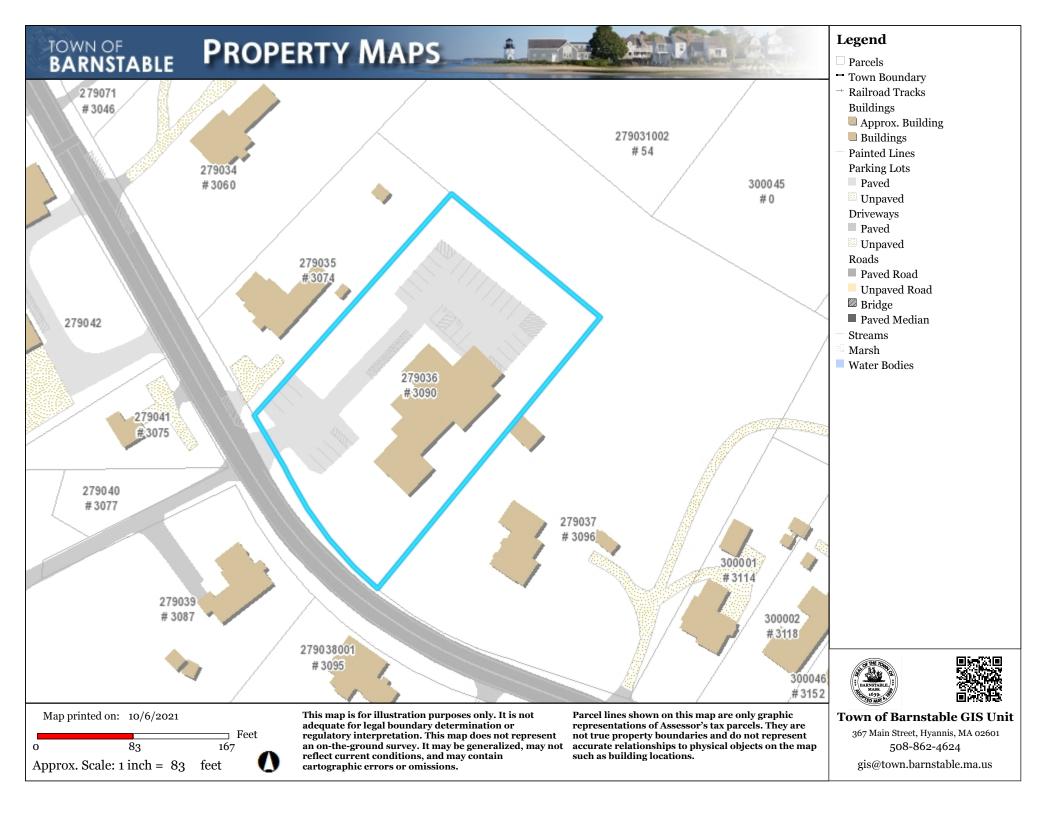

### **APPLICATIONS**

Sturgis Library, Inc., 3090 Main Street, Barnstable, Map 279, Parcel 036/000, built c. 1800, Sturgis Library/ 2<sup>nd</sup> Home of Rev. John Lothrop, listed as a contributing structure for the Old King's Highway Historic District Replace existing signage with a new, painted wooden sign to be mounted on existing post, on the building, and on a new post.

### STATEMENT OF UNDERSTANDING

| As property own                                   | er/contractor/agent                                      | for the construction at:                                                                                                                                                                                                                        |
|---------------------------------------------------|----------------------------------------------------------|-------------------------------------------------------------------------------------------------------------------------------------------------------------------------------------------------------------------------------------------------|
| 279/036                                           | 3090                                                     | Main Street / Route 6A                                                                                                                                                                                                                          |
| Map/Parcel                                        | Number                                                   | Street                                                                                                                                                                                                                                          |
| Barnstable                                        | Village                                                  |                                                                                                                                                                                                                                                 |
| Village                                           |                                                          |                                                                                                                                                                                                                                                 |
| hearing. Minor change of color.  A request for ch | changes include<br>All changes by a<br>nange must be sub | oved by the Committee without a new application and a things like moving a single window or door or a minor amendment require the Committee's written approval.  omitted to the Committee in writing. Approval must be change into the project. |
| Appropriateness                                   | must be applied                                          | approved plans, a new application for a Certificate of for. Failure to comply with approved plans may result g a stop work order or denying an Occupancy Permit.                                                                                |
| I HAVE                                            | S                                                        | NDERSTAND THE ABOVE STATEMENTS  igned: 9/20/2021  Applicant / Applicant's Representative  igned:                                                                                                                                                |
|                                                   |                                                          | Paul Richard, Chair, Old King's Highway                                                                                                                                                                                                         |