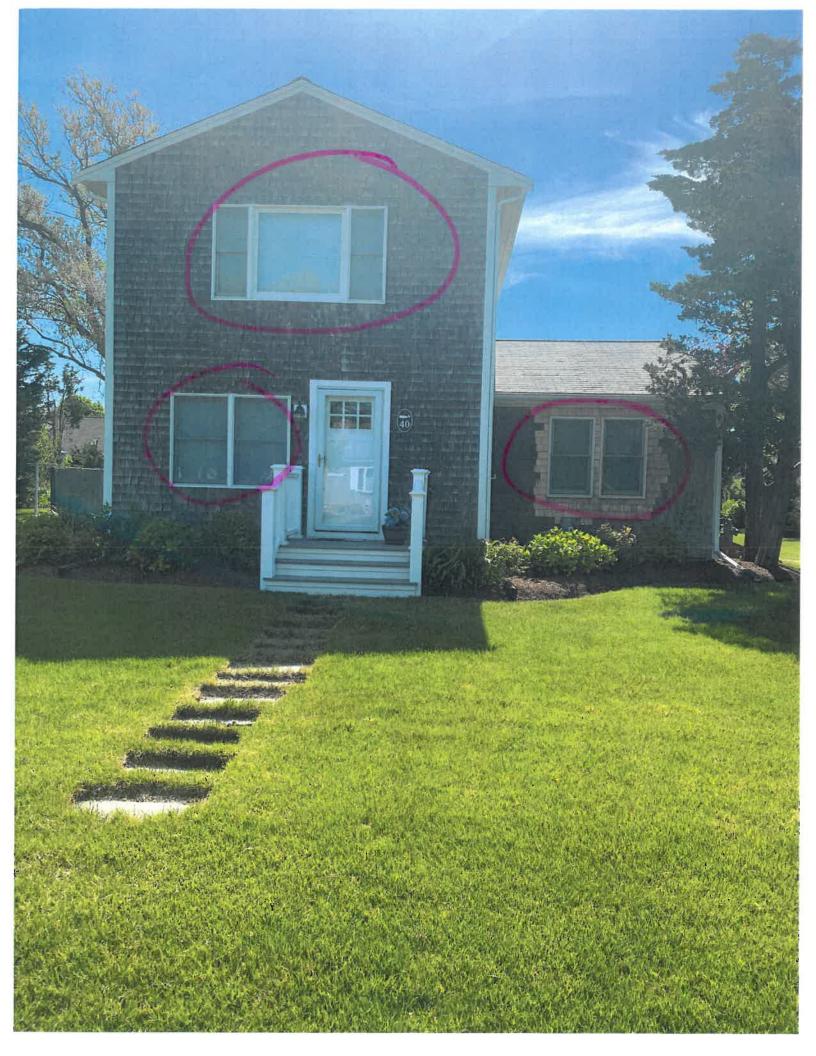

### Summit Barnstable Partners, LLC., 40 First Way, Barnstable, Map 301, Parcel 047/000, built c. 1951

Replace 10 double hung windows, 3 gliding double windows, and 3 gliding triple windows all with white exterior.